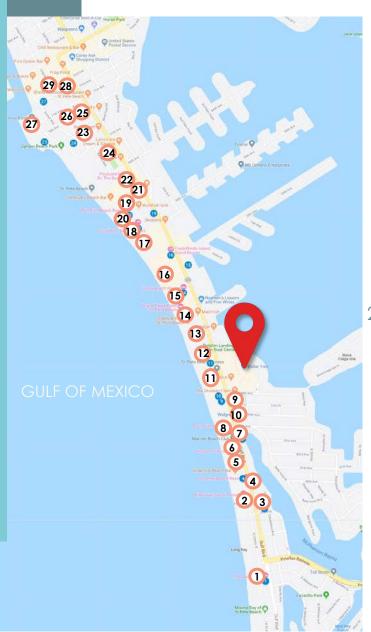

# ALL AROUND TOWN

Nearly 10,000 people claim St. Pete Beach as their permanent residence.

- 1. The Don Cesar
- 2. Hideaway Sands Resort
- 3. Hotel Zamora
- 4. Long Beach Key Beach Resort
- 5. Palm Crest Motel
- 6. Don Cesar Beach House Suites
- 7. Miramar Resort
- 8. Bon-Aire Resort Motel
- 9. Bayview Plaza Waterfront Resort
- 10. Bay Palms Waterfront Resort
- 11. Plaza Beach Hotel
- 12. Gulf Strand Resort
- 13. Dolphin Beach Resort
- 14. Gulf Gate Resort
- 15. Bellwether Beach Resort
- 16. Sirata Beach Resort (Redevelopment)
- 17. Sunrise Resort
- 18. TradeWinds Island Grand Resort
- 19. RumFish Beach Resort
- 20. Coral Reef Beach Resort
- 21. Alden Suites
- 22. Hitlon Garden Inn
- 23. Postcard Inn On The Beach
- 24. The Beachcomber
- 25. St. Pete Beach Suites
- 26. Gulf Winds Resort
- 27. Caprice Resort
- 28. Gulfside Resort
- 29. The Saint Hotel

### NOTABLE HOTELS

COMING SOON TO ST. PETE BEACH: SIRATA REDEVELOPMENT

290-ROOM JW MARRIOTT

130-KEY HAMPTON INN

MORE THAN 3,500+ HOTEL ROOMS!