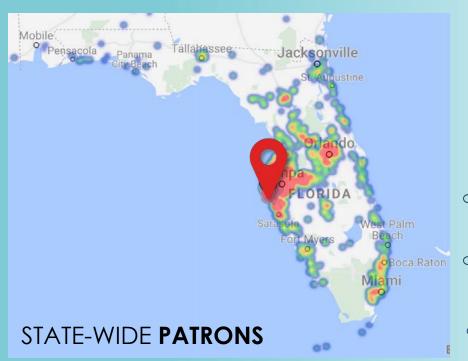

### **CUSTOMER TRENDS**

BASED ON MOBILE DATA PROVIDED BY PLACER.AI, WE UNDERSTAND WHO IS COMING TO DOLPHIN VILLAGE, DETAILED INFORMATION ABOUT THE CUSTOMER'S VISIT AND THEIR TRAVEL PATTERNS.

- Estimated # of Visits in a 6-month period- 434.3K
- Estimated # of Customers in 6-month period- 259.4K
- Average length-of-stay- 26 MINUTES