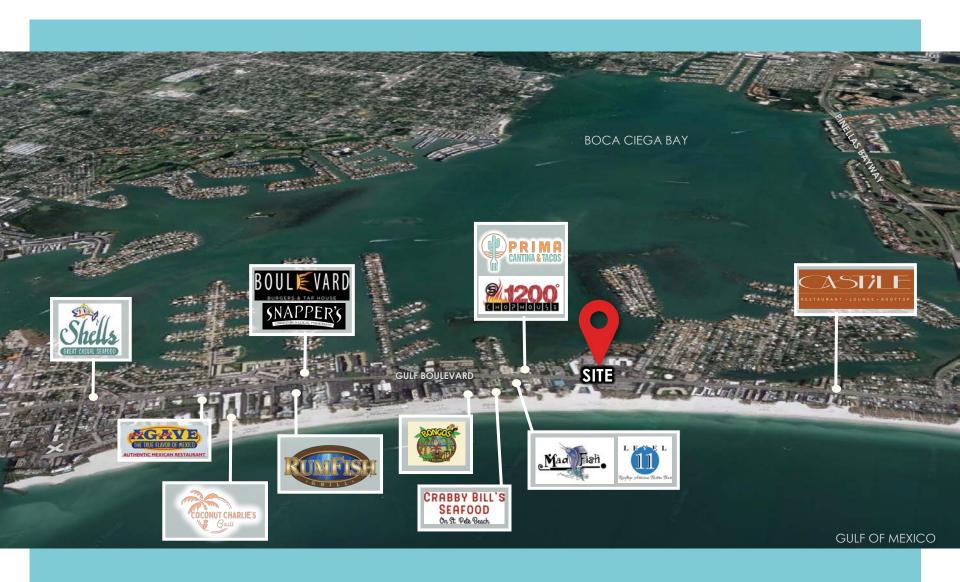

7. Miramar Resort
- 8. Bon-Aire Resort Motel
- 9. Bayview Plaza Waterfront Resort
- 10. Bay Palms Waterfront Resort
- 11. Plaza Beach Hotel
- 12. Gulf Strand Resort
- 13. Dolphin Beach Resort
- 14. Gulf Gate Resort
- 15. Bellwether Beach Resort
- 16. Sirata Beach Resort (Redevelopment)
- 17. Sunrise Resort
- 18. TradeWinds Island Grand Resort
- 19. RumFish Beach Resort
- 20. Coral Reef Beach Resort
- 21. Alden Suites
- 22. Hitlon Garden Inn
- 23. Postcard Inn On The Beach
- 24. The Beachcomber
- 25. St. Pete Beach Suites
- 26. Gulf Winds Resort
- 27. Caprice Resort
- 28. Gulfside Resort
- 29. The Saint Hotel

### NOTABLE HOTELS



COMING SOON TO ST. PETE BEACH: SIRATA REDEVELOPMENT



290-ROOM JW MARRIOTT



130-KEY HAMPTON INN

MORE THAN 3,500+ HOTEL ROOMS!

### **DINING DESTINATIONS**



# **CONTACT ACRE**

#### SERVING RETAIL MARKETS THROUGHOUT FLORIDA



SANDI BARGFREDE

MANAGING PARTNER (C) 407.491.8149 sandi@acrefl.com

Lic. Real Estate Broker

This presentation is provided for informational purposes only and does not constitute legal, financial, or investment advice. It is intended solely to provide general information about the properties and services offered by ACRE Commercial, its affiliates, partners, and subsidiaries. All information contained herein is obtained from sources deemed reliable; however, we make no representations or warranties, express or implied, regarding the accuracy, completeness, or reliability of any information provided. Prospective buyers, sellers, landlords, tenants, investors, or other parties should conduct their own due diligence and c