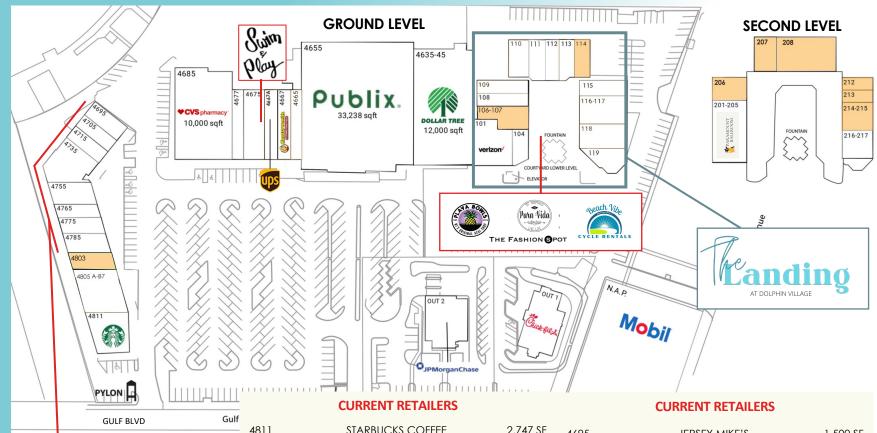

# **SITE PLAN**

IND(AN BISTRO

| 4811         STARBUCKS COFFEE         2,747 SF         4695         JERSEY MIKE'S         1,500           4803         AT LEASE         1,200 SF         4685         CVS PHARMACY         10,000           4805A-B7         FREAKY BOUTIKI         4,800 SF         4677         SWIM N PLAY         1,600           4785         INDIAN BISTRO         1,200 SF         4675         COASTAL HOME ADVISORS         1,600           4775         DOLPHIN VILLAGE LIQUORS         2,040 SF         4667A         UPS         1,500           4765         BEACHZONE ICE CREAM         822 SF         4667A         HUNGRY HOWIE'S PIZZA         1,500           4755         BURGER-ISH         2,105 SF         4665         AT&T         2,000           4735         NOIRE THE NAIL BAR         3,150 SF         4665         AT&T         2,000           4715         CBD AMERICAN SHAMAN         1,000 SF         4655         PUBLIX         33,238 | ulf | COMMENT METAILLING |                         |          | CORRENT RETAILERS |                       |           |
|------------------------------------------------------------------------------------------------------------------------------------------------------------------------------------------------------------------------------------------------------------------------------------------------------------------------------------------------------------------------------------------------------------------------------------------------------------------------------------------------------------------------------------------------------------------------------------------------------------------------------------------------------------------------------------------------------------------------------------------------------------------------------------------------------------------------------------------------------------------------------------------------------------------------------------------------------------|-----|--------------------|-------------------------|----------|-------------------|-----------------------|-----------|
| 4805A-B7 FREAKY BOUTIKI 4,800 SF 4677 SWIM N PLAY 1,600 4785 INDIAN BISTRO 1,200 SF 4675 COASTAL HOME ADVISORS 1,600 4775 DOLPHIN VILLAGE LIQUORS 2,040 SF 4667A UPS 1,500 4765 BEACHZONE ICE CREAM 822 SF 4667 HUNGRY HOWIE'S PIZZA 1,500 4755 NOIRE THE NAIL BAR 3,150 SF 4665 AT&T 2,000 4715 CBD AMERICAN SHAMAN 1,000 SF 4655 PUBLIX 33,238                                                                                                                                                                                                                                                                                                                                                                                                                                                                                                                                                                                                           | uit | 4811               | STARBUCKS COFFEE        | 2,747 SF | 4695              | JERSEY MIKE'S         | 1,500 SF  |
| 4785 INDIAN BISTRO 1,200 SF 4675 COASTAL HOME ADVISORS 1,600 4775 DOLPHIN VILLAGE LIQUORS 2,040 SF 4667A UPS 1,500 4765 BEACHZONE ICE CREAM 822 SF 4667 HUNGRY HOWIE'S PIZZA 1,500 4755 NOIRE THE NAIL BAR 3,150 SF 4665 AT&T 2,000 4715 CBD AMERICAN SHAMAN 1,000 SF 4655 PUBLIX 33,238                                                                                                                                                                                                                                                                                                                                                                                                                                                                                                                                                                                                                                                                   |     | 4803               | AT LEASE                | 1,200 SF | 4685              | CVS PHARMACY          | 10,000 SF |
| 4775 DOLPHIN VILLAGE LIQUORS 2,040 SF 4667A UPS 1,500 4765 BEACHZONE ICE CREAM 822 SF 4667A HUNGRY HOWIE'S PIZZA 1,500 4755 BURGER-ISH 2,105 SF 4665 AT&T 2,000 4715 CBD AMERICAN SHAMAN 1,000 SF 4655 PUBLIX 33,238                                                                                                                                                                                                                                                                                                                                                                                                                                                                                                                                                                                                                                                                                                                                       |     | 4805A-B7           | FREAKY BOUTIKI          | 4,800 SF | 4677              | SWIM N PLAY           | 1,600 SF  |
| 4765         BEACHZONE ICE CREAM         822 SF         4667A         UPS         1,500           4755         BURGER-ISH         2,105 SF         4667         HUNGRY HOWIE'S PIZZA         1,500           4735         NOIRE THE NAIL BAR         3,150 SF         4665         AT&T         2,000           4715         CBD AMERICAN SHAMAN         1,000 SF         4655         PUBLIX         33,238                                                                                                                                                                                                                                                                                                                                                                                                                                                                                                                                               |     | 4785               | INDIAN BISTRO           | 1,200 SF | 4675              | COASTAL HOME ADVISORS | 1,600 SF  |
| 4765         BEACHZONE ICE CREAM         822 SF           4755         BURGER-ISH         2,105 SF         4667         HUNGRY HOWIE'S PIZZA         1,500           4735         NOIRE THE NAIL BAR         3,150 SF         4665         AT&T         2,000           4715         CBD AMERICAN SHAMAN         1,000 SF         4655         PUBLIX         33,238                                                                                                                                                                                                                                                                                                                                                                                                                                                                                                                                                                                       |     | 4775               | DOLPHIN VILLAGE LIQUORS | 2,040 SF | 1667A             | 29II                  | 1.500 SF  |
| 4755 BURGER-ISH 2,105 SF  4735 NOIRE THE NAIL BAR 3,150 SF 4665 AT&T 2,000  4715 CBD AMERICAN SHAMAN 1,000 SF 4655 PUBLIX 33,238                                                                                                                                                                                                                                                                                                                                                                                                                                                                                                                                                                                                                                                                                                                                                                                                                           |     | 4765               | BEACHZONE ICE CREAM     | 822 SF   | 400//(            | 01 3                  | 1,500 31  |
| 4/35 NOIRE THE NAIL BAR 3,150 SF  4715 CBD AMERICAN SHAMAN 1,000 SF 4655 PUBLIX 33,238                                                                                                                                                                                                                                                                                                                                                                                                                                                                                                                                                                                                                                                                                                                                                                                                                                                                     |     | 4755               | BURGER-ISH              | 2,105 SF | 4667              | HUNGRY HOWIE'S PIZZA  | 1,500 SF  |
| 4/13 CBD AMERICAN SHAMAN 1,000 SF                                                                                                                                                                                                                                                                                                                                                                                                                                                                                                                                                                                                                                                                                                                                                                                                                                                                                                                          |     | 4735               | NOIRE THE NAIL BAR      | 3,150 SF | 4665              | AT&T                  | 2,000 SF  |
| 4705 BUONA PIZZA 1,500 SF 4635-45 DOLLAR TREE 2,040                                                                                                                                                                                                                                                                                                                                                                                                                                                                                                                                                                                                                                                                                                                                                                                                                                                                                                        |     | 4715               | CBD AMERICAN SHAMAN     | 1,000 SF | 4655              | PUBLIX                | 33,238 SF |
|                                                                                                                                                                                                                                                                                                                                                                                                                                                                                                                                                                                                                                                                                                                                                                                                                                                                                                                                                            |     | 4705               | BUONA PIZZA             | 1,500 SF | 4635-45           | DOLLAR TREE           | 2,040 SF  |

# SITE PLAN

| CURRENT RETAILERS |                                             |          |  |  |  |  |  |
|-------------------|---------------------------------------------|----------|--|--|--|--|--|
| 101               | VERIZON WIRELESS                            | 2,525 SF |  |  |  |  |  |
| 104               | PLAYA BOWLS                                 | 703 SF   |  |  |  |  |  |
| 106-107           | AVAILABLE                                   | 1,838 SF |  |  |  |  |  |
| 108               | PURA VIDA VOLLEYBALL                        | 1,300 SF |  |  |  |  |  |
| 109               | PHUONG'S FINE JEWELRY<br>CUSTOM DESIGN      | 1,300 SF |  |  |  |  |  |
| 110               | THE FASHION SPOT                            | 1,650 SF |  |  |  |  |  |
| 111               | HELLO SWEETIE SWEETS                        | 1,188 SF |  |  |  |  |  |
| 112               | ALANO BEACH CLUB                            | 1,200 SF |  |  |  |  |  |
| 113               | BEACH VIBE CYCLE<br>RENTALS                 | 1,188 SF |  |  |  |  |  |
| 114               | AVAILABLE                                   | 1,451 SF |  |  |  |  |  |
| 115               | FLORAFETE                                   | 1,400 SF |  |  |  |  |  |
| 116-117           | TOPSHAPE                                    | 2,800 SF |  |  |  |  |  |
| 118               | TOMMY LOCKSMITH                             | 2,000 SF |  |  |  |  |  |
| 119               | SHATTERED GLASS                             | 2,536 SF |  |  |  |  |  |
| 201-205           | PARAMOUNT BALLROOM                          | 5,000 SF |  |  |  |  |  |
| 206               | AVAILABLE                                   | 1,202 SF |  |  |  |  |  |
| 207               | AVAILABLE                                   | 1,498 SF |  |  |  |  |  |
| 208               | 2 <sup>ND</sup> GEN RESTAURANT<br>AVAILABLE | 4,500 SF |  |  |  |  |  |
| 212               | AVAILABLE                                   | 1,000 SF |  |  |  |  |  |
| 213               | AVAILABLE                                   | 1,000 SF |  |  |  |  |  |
| 214-215           | AVAILABLE                                   | 2,000 SF |  |  |  |  |  |
| 216-217           | ROSE ELECTRONICS                            | 2,478 SF |  |  |  |  |  |