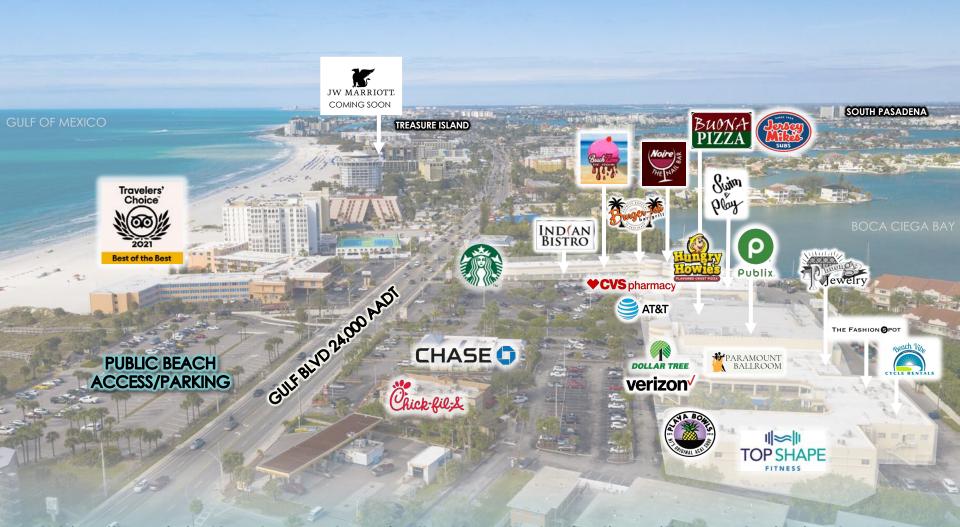

# **SEASIDE** LOCATION

Dolphin Village is in St. Pete Beach, a Pinellas County destination with award-winning beaches. This bustling shopping center sits on heavily trafficked Gulf Boulevard and is directly across from public beach parking, making it the obvious choice for beach-goers when wanting to grab food, drinks, or run a quick errand.

# ALL AROUND TOWN

Nearly 10,000 people claim St. Pete Beach as their permanent residence.

- 1. The Don Cesar
- 2. Hideaway Sands Resort
- 3. Hotel Zamora
- 4. Long Beach Key Beach Resort
- 5. Palm Crest Motel
- 6. Don Cesar Beach House Suites
- 7. Miramar Resort
- 8. Bon-Aire Resort Motel
- 9. Bayview Plaza Waterfront Resort
- 10. Bay Palms Waterfront Resort
- 11. Plaza Beach Hotel
- 12. Gulf Strand Resort
- 13. Dolphin Beach Resort
- 14. Gulf Gate Resort
- 15. Bellwether Beach Resort
- 16. Sirata Beach Resort (Redevelopment)
- 17. Sunrise Resort
- 18. TradeWinds Island Grand Resort
- 19. RumFish Beach Resort
- 20. Coral Reef Beach Resort
- 21. Alden Suites
- 22. Hitlon Garden Inn
- 23. Postcard Inn On The Beach
- 24. The Beachcomber
- 25. St. Pete Beach Suites
- 26. Gulf Winds Resort
- 27. Caprice Resort
- 28. Gulfside Resort
- 29. The Saint Hotel

### NOTABLE HOTELS

COMING SOON TO ST. PETE BEACH: SIRATA REDEVELOPMENT

290-ROOM JW MARRIOTT

130-KEY HAMPTON INN

MORE THAN 3,500+ HOTEL ROOMS!