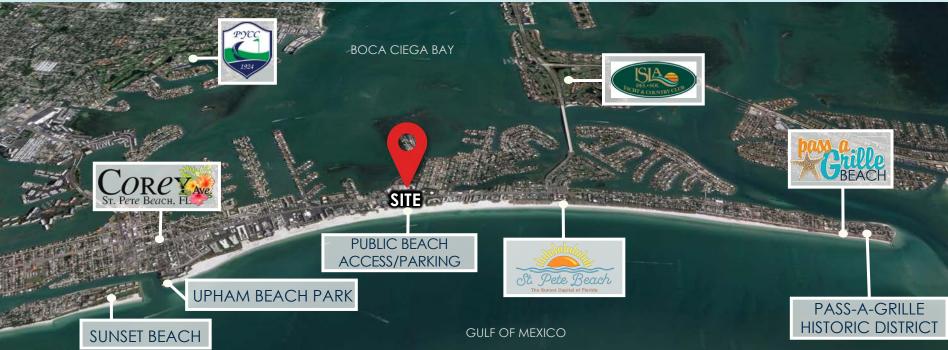

# LOCATION, LOCATION, LOCATION

# **SEASIDE** LOCATION

Dolphin Village is in St. Pete Beach, a Pinellas County destination with award-winning beaches. This bustling shopping center sits on heavily trafficked Gulf Boulevard and is directly across from public beach parking, making it the obvious choice for beach-goers when wanting to grab food, drinks, or run a quick errand.

# **DEMOGRAPHICS**

HISTORIC DON CESAR

1 MILE FROM SITE