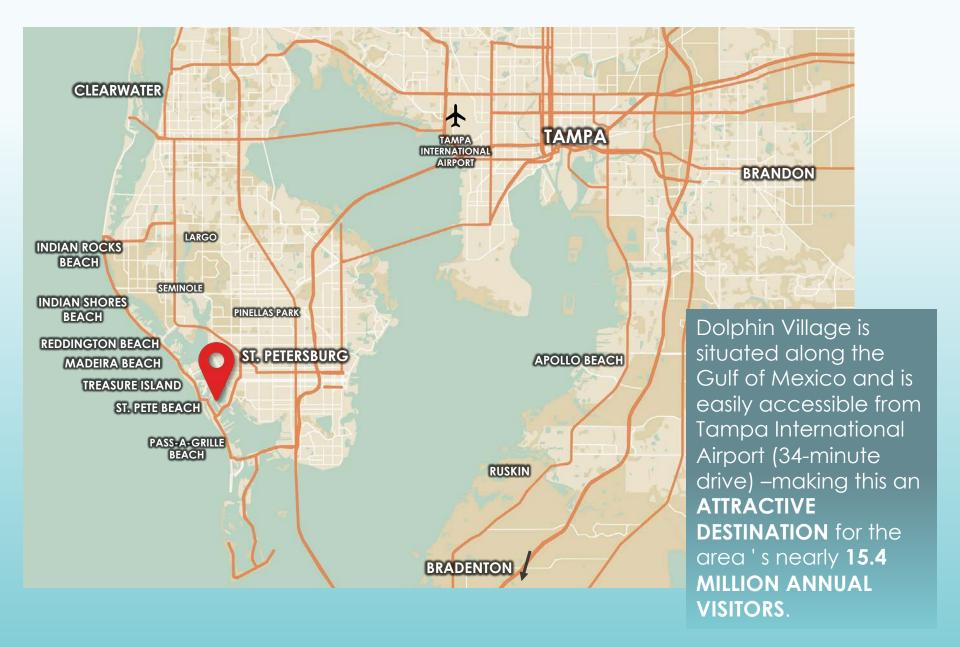

### SITE SPECIFICATIONS

- 1,000-5,998 SF AVAILABLE
- 2nd GEN RESTAURANT AVAILABLE
- GLA: 136,224 SF
- ONLY GROCERY-ANCHORED CENTER ON ST. PETE BEACH-ANCHORED BY PUBLIX, DOLLAR TREE AND CVS
- HIGH HOUSEHOLD INCOME- \$243,917 (1 MILE)
- DESIGNATED PARKING LOT/ PUBLIC PARKING ACROSS GULF BLVD.
- PYLON SIGNAGE AND EXCELLENT VISIBILITY FROM GULF BLVD.

# **SITE PLAN**

IND(AN BISTRO

| 4811         STARBUCKS COFFEE         2,747 SF         4695         JERSEY MIKE'S         1,500           4803         AT LEASE         1,200 SF         4685         CVS PHARMACY         10,000           4805A-B7         FREAKY BOUTIKI         4,800 SF         4677         SWIM N PLAY         1,600           4785         INDIAN BISTRO         1,200 SF         4675         COASTAL HOME ADVISORS         1,600           4775         DOLPHIN VILLAGE LIQUORS         2,040 SF         4667A         UPS         1,500           4765         BEACHZONE ICE CREAM         822 SF         4667A         HUNGRY HOWIE'S PIZZA         1,500           4755         BURGER-ISH         2,105 SF         4665         AT&T         2,000           4735         NOIRE THE NAIL BAR         3,150 SF         4665         AT&T         2,000           4715         CBD AMERICAN SHAMAN         1,000 SF         4655         PUBLIX         33,238 | ulf | COMMENT METAILLING |                         |          | CORRENT RETAILERS |                       |           |
|------------------------------------------------------------------------------------------------------------------------------------------------------------------------------------------------------------------------------------------------------------------------------------------------------------------------------------------------------------------------------------------------------------------------------------------------------------------------------------------------------------------------------------------------------------------------------------------------------------------------------------------------------------------------------------------------------------------------------------------------------------------------------------------------------------------------------------------------------------------------------------------------------------------------------------------------------------|-----|--------------------|-------------------------|----------|-------------------|-----------------------|-----------|
| 4805A-B7 FREAKY BOUTIKI 4,800 SF 4677 SWIM N PLAY 1,600 4785 INDIAN BISTRO 1,200 SF 4675 COASTAL HOME ADVISORS 1,600 4775 DOLPHIN VILLAGE LIQUORS 2,040 SF 4667A UPS 1,500 4765 BEACHZONE ICE CREAM 822 SF 4667 HUNGRY HOWIE'S PIZZA 1,500 4755 NOIRE THE NAIL BAR 3,150 SF 4665 AT&T 2,000 4715 CBD AMERICAN SHAMAN 1,000 SF 4655 PUBLIX 33,238                                                                                                                                                                                                                                                                                                                                                                                                                                                                                                                                                                                                           | uit | 4811               | STARBUCKS COFFEE        | 2,747 SF | 4695              | JERSEY MIKE'S         | 1,500 SF  |
| 4785 INDIAN BISTRO 1,200 SF 4675 COASTAL HOME ADVISORS 1,600 4775 DOLPHIN VILLAGE LIQUORS 2,040 SF 4667A UPS 1,500 4765 BEACHZONE ICE CREAM 822 SF 4667 HUNGRY HOWIE'S PIZZA 1,500 4755 NOIRE THE NAIL BAR 3,150 SF 4665 AT&T 2,000 4715 CBD AMERICAN SHAMAN 1,000 SF 4655 PUBLIX 33,238                                                                                                                                                                                                                                                                                                                                                                                                                                                                                                                                                                                                                                                                   |     | 4803               | AT LEASE                | 1,200 SF | 4685              | CVS PHARMACY          | 10,000 SF |
| 4775 DOLPHIN VILLAGE LIQUORS 2,040 SF 4667A UPS 1,500 4765 BEACHZONE ICE CREAM 822 SF 4667A HUNGRY HOWIE'S PIZZA 1,500 4755 BURGER-ISH 2,105 SF 4665 AT&T 2,000 4715 CBD AMERICAN SHAMAN 1,000 SF 4655 PUBLIX 33,238                                                                                                                                                                                                                                                                                                                                                                                                                                                                                                                                                                                                                                                                                                                                       |     | 4805A-B7           | FREAKY BOUTIKI          | 4,800 SF | 4677              | SWIM N PLAY           | 1,600 SF  |
| 4765         BEACHZONE ICE CREAM         822 SF         4667A         UPS         1,500           4755         BURGER-ISH         2,105 SF         4667         HUNGRY HOWIE'S PIZZA         1,500           4735         NOIRE THE NAIL BAR         3,150 SF         4665         AT&T         2,000           4715         CBD AMERICAN SHAMAN         1,000 SF         4655         PUBLIX         33,238                                                                                                                                                                                                                                                                                                                                                                                                                                                                                                                                               |     | 4785               | INDIAN BISTRO           | 1,200 SF | 4675              | COASTAL HOME ADVISORS | 1,600 SF  |
| 4765         BEACHZONE ICE CREAM         822 SF           4755         BURGER-ISH         2,105 SF         4667         HUNGRY HOWIE'S PIZZA         1,500           4735         NOIRE THE NAIL BAR         3,150 SF         4665         AT&T         2,000           4715         CBD AMERICAN SHAMAN         1,000 SF         4655         PUBLIX         33,238                                                                                                                                                                                                                                                                                                                                                                                                                                                                                                                                                                                       |     | 4775               | DOLPHIN VILLAGE LIQUORS | 2,040 SF | 1667A             | 29II                  | 1.500 SF  |
| 4755 BURGER-ISH 2,105 SF  4735 NOIRE THE NAIL BAR 3,150 SF 4665 AT&T 2,000  4715 CBD AMERICAN SHAMAN 1,000 SF 4655 PUBLIX 33,238                                                                                                                                                                                                                                                                                                                                                                                                                                                                                                                                                                                                                                                                                                                                                                                                                           |     | 4765               | BEACHZONE ICE CREAM     | 822 SF   | 400//(            | 01 3                  | 1,500 31  |
| 4/35 NOIRE THE NAIL BAR 3,150 SF  4715 CBD AMERICAN SHAMAN 1,000 SF 4655 PUBLIX 33,238                                                                                                                                                                                                                                                                                                                                                                                                                                                                                                                                                                                                                                                                                                                                                                                                                                                                     |     | 4755               | BURGER-ISH              | 2,105 SF | 4667              | HUNGRY HOWIE'S PIZZA  | 1,500 SF  |
| 4/13 CBD AMERICAN SHAMAN 1,000 SF                                                                                                                                                                                                                                                                                                                                                                                                                                                                                                                                                                                                                                                                                                                                                                                                                                                                                                                          |     | 4735               | NOIRE THE NAIL BAR      | 3,150 SF | 4665              | AT&T                  | 2,000 SF  |
| 4705 BUONA PIZZA 1,500 SF 4635-45 DOLLAR TREE 2,040                                                                                                                                                                                                                                                                                                                                                                                                                                                                                                                                                                                                                                                                                                                                                                                                                                                                                                        |     | 4715               | CBD AMERICAN SHAMAN     | 1,000 SF | 4655              | PUBLIX                | 33,238 SF |
|                                                                                                                                                                                                                                                                                                                                                                                                                                                                                                                                                                                                                                                                                                                                                                                                                                                                                                                                                            |     | 4705               | BUONA PIZZA             | 1,500 SF | 4635-45           | DOLLAR TREE           | 2,040 SF  |

# SITE PLAN

| CURRENT RETAILERS |                                             |          |  |  |  |  |  |
|-------------------|---------------------------------------------|----------|--|--|--|--|--|
| 101               | VERIZON WIRELESS                            | 2,525 SF |  |  |  |  |  |
| 104               | PLAYA BOWLS                                 | 703 SF   |  |  |  |  |  |
| 106-107           | AVAILABLE                                   | 1,838 SF |  |  |  |  |  |
| 108               | PURA VIDA VOLLEYBALL                        | 1,300 SF |  |  |  |  |  |
| 109               | PHUONG'S FINE JEWELRY<br>CUSTOM DESIGN      | 1,300 SF |  |  |  |  |  |
| 110               | THE FASHION SPOT                            | 1,650 SF |  |  |  |  |  |
| 111               | HELLO SWEETIE SWEETS                        | 1,188 SF |  |  |  |  |  |
| 112               | ALANO BEACH CLUB                            | 1,200 SF |  |  |  |  |  |
| 113               | BEACH VIBE CYCLE<br>RENTALS                 | 1,188 SF |  |  |  |  |  |
| 114               | AVAILABLE                                   | 1,451 SF |  |  |  |  |  |
| 115               | FLORAFETE                                   | 1,400 SF |  |  |  |  |  |
| 116-117           | TOPSHAPE                                    | 2,800 SF |  |  |  |  |  |
| 118               | TOMMY LOCKSMITH                             | 2,000 SF |  |  |  |  |  |
| 119               | SHATTERED GLASS                             | 2,536 SF |  |  |  |  |  |
| 201-205           | PARAMOUNT BALLROOM                          | 5,000 SF |  |  |  |  |  |
| 206               | AVAILABLE                                   | 1,202 SF |  |  |  |  |  |
| 207               | AVAILABLE                                   | 1,498 SF |  |  |  |  |  |
| 208               | 2 <sup>ND</sup> GEN RESTAURANT<br>AVAILABLE | 4,500 SF |  |  |  |  |  |
| 212               | AVAILABLE                                   | 1,000 SF |  |  |  |  |  |
| 213               | AVAILABLE                                   | 1,000 SF |  |  |  |  |  |
| 214-215           | AVAILABLE                                   | 2,000 SF |  |  |  |  |  |
| 216-217           | ROSE ELECTRONICS                            | 2,478 SF |  |  |  |  |  |