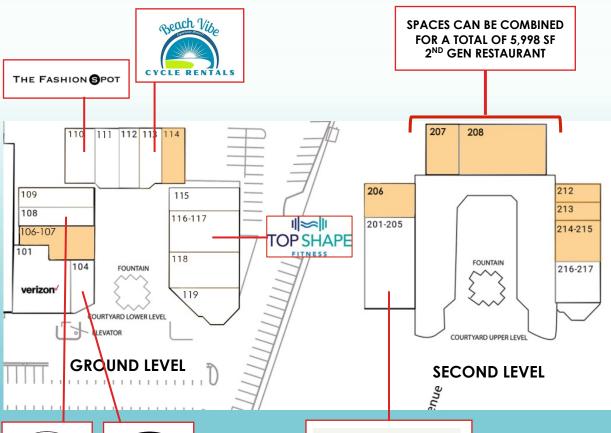

### SITE SPECIFICATIONS

- 1,000-5,998 SF AVAILABLE
- 2nd GEN RESTAURANT AVAILABLE
- GLA: 136,224 SF
- ONLY GROCERY-ANCHORED CENTER ON ST. PETE BEACH-ANCHORED BY PUBLIX, DOLLAR TREE AND CVS
- HIGH HOUSEHOLD INCOME- \$243,917 (1 MILE)
- DESIGNATED PARKING LOT/ PUBLIC PARKING ACROSS GULF BLVD.
- PYLON SIGNAGE AND EXCELLENT VISIBILITY FROM GULF BLVD.

# **SITE PLAN**

IND(AN BISTRO

| 4811         STARBUCKS COFFEE         2,747 SF         4695         JERSEY MIKE'S         1,500           4803         AT LEASE         1,200 SF         4685         CVS PHARMACY         10,000           4805A-B7         FREAKY BOUTIKI         4,800 SF         4677         SWIM N PLAY         1,600           4785         INDIAN BISTRO         1,200 SF         4675         COASTAL HOME ADVISORS         1,600           4775         DOLPHIN VILLAGE LIQUORS         2,040 SF         4667A         UPS         1,500           4765         BEACHZONE ICE CREAM         822 SF         4667A         HUNGRY HOWIE'S PIZZA         1,500           4755         BURGER-ISH         2,105 SF         4665         AT&T         2,000           4735         NOIRE THE NAIL BAR         3,150 SF         4665         AT&T         2,000           4715         CBD AMERICAN SHAMAN         1,000 SF         4655         PUBLIX         33,238 | ulf | COMMENT METAILLING |                         |          | CORRENT RETAILERS |                       |           |
|------------------------------------------------------------------------------------------------------------------------------------------------------------------------------------------------------------------------------------------------------------------------------------------------------------------------------------------------------------------------------------------------------------------------------------------------------------------------------------------------------------------------------------------------------------------------------------------------------------------------------------------------------------------------------------------------------------------------------------------------------------------------------------------------------------------------------------------------------------------------------------------------------------------------------------------------------------|-----|--------------------|-------------------------|----------|-------------------|-----------------------|-----------|
| 4805A-B7 FREAKY BOUTIKI 4,800 SF 4677 SWIM N PLAY 1,600 4785 INDIAN BISTRO 1,200 SF 4675 COASTAL HOME ADVISORS 1,600 4775 DOLPHIN VILLAGE LIQUORS 2,040 SF 4667A UPS 1,500 4765 BEACHZONE ICE CREAM 822 SF 4667 HUNGRY HOWIE'S PIZZA 1,500 4755 NOIRE THE NAIL BAR 3,150 SF 4665 AT&T 2,000 4715 CBD AMERICAN SHAMAN 1,000 SF 4655 PUBLIX 33,238                                                                                                                                                                                                                                                                                                                                                                                                                                                                                                                                                                                                           | uit | 4811               | STARBUCKS COFFEE        | 2,747 SF | 4695              | JERSEY MIKE'S         | 1,500 SF  |
| 4785 INDIAN BISTRO 1,200 SF 4675 COASTAL HOME ADVISORS 1,600 4775 DOLPHIN VILLAGE LIQUORS 2,040 SF 4667A UPS 1,500 4765 BEACHZONE ICE CREAM 822 SF 4667 HUNGRY HOWIE'S PIZZA 1,500 4755 NOIRE THE NAIL BAR 3,150 SF 4665 AT&T 2,000 4715 CBD AMERICAN SHAMAN 1,000 SF 4655 PUBLIX 33,238                                                                                                                                                                                                                                                                                                                                                                                                                                                                                                                                                                                                                                                                   |     | 4803               | AT LEASE                | 1,200 SF | 4685              | CVS PHARMACY          | 10,000 SF |
| 4775 DOLPHIN VILLAGE LIQUORS 2,040 SF 4667A UPS 1,500 4765 BEACHZONE ICE CREAM 822 SF 4667A HUNGRY HOWIE'S PIZZA 1,500 4755 BURGER-ISH 2,105 SF 4665 AT&T 2,000 4715 CBD AMERICAN SHAMAN 1,000 SF 4655 PUBLIX 33,238                                                                                                                                                                                                                                                                                                                                                                                                                                                                                                                                                                                                                                                                                                                                       |     | 4805A-B7           | FREAKY BOUTIKI          | 4,800 SF | 4677              | SWIM N PLAY           | 1,600 SF  |
| 4765         BEACHZONE ICE CREAM         822 SF         4667A         UPS         1,500           4755         BURGER-ISH         2,105 SF         4667         HUNGRY HOWIE'S PIZZA         1,500           4735         NOIRE THE NAIL BAR         3,150 SF         4665         AT&T         2,000           4715         CBD AMERICAN SHAMAN         1,000 SF         4655         PUBLIX         33,238                                                                                                                                                                                                                                                                                                                                                                                                                                                                                                                                               |     | 4785               | INDIAN BISTRO           | 1,200 SF | 4675              | COASTAL HOME ADVISORS | 1,600 SF  |
| 4765         BEACHZONE ICE CREAM         822 SF           4755         BURGER-ISH         2,105 SF         4667         HUNGRY HOWIE'S PIZZA         1,500           4735         NOIRE THE NAIL BAR         3,150 SF         4665         AT&T         2,000           4715         CBD AMERICAN SHAMAN         1,000 SF         4655         PUBLIX         33,238                                                                                                                                                                                                                                                                                                                                                                                                                                                                                                                                                                                       |     | 4775               | DOLPHIN VILLAGE LIQUORS | 2,040 SF | 1667A             | 29II                  | 1.500 SF  |
| 4755 BURGER-ISH 2,105 SF  4735 NOIRE THE NAIL BAR 3,150 SF 4665 AT&T 2,000  4715 CBD AMERICAN SHAMAN 1,000 SF 4655 PUBLIX 33,238                                                                                                                                                                                                                                                                                                                                                                                                                                                                                                                                                                                                                                                                                                                                                                                                                           |     | 4765               | BEACHZONE ICE CREAM     | 822 SF   | 400//(            | 01 3                  | 1,500 31  |
| 4/35 NOIRE THE NAIL BAR 3,150 SF  4715 CBD AMERICAN SHAMAN 1,000 SF 4655 PUBLIX 33,238                                                                                                                                                                                                                                                                                                                                                                                                                                                                                                                                                                                                                                                                                                                                                                                                                                                                     |     | 4755               | BURGER-ISH              | 2,105 SF | 4667              | HUNGRY HOWIE'S PIZZA  | 1,500 SF  |
| 4/13 CBD AMERICAN SHAMAN 1,000 SF                                                                                                                                                                                                                                                                                                                                                                                                                                                                                                                                                                                                                                                                                                                                                                                                                                                                                                                          |     | 4735               | NOIRE THE NAIL BAR      | 3,150 SF | 4665              | AT&T                  | 2,000 SF  |
| 4705 BUONA PIZZA 1,500 SF 4635-45 DOLLAR TREE 2,040                                                                                                                                                                                                                                                                                                                                                                                                                                                                                                                                                                                                                                                                                                                                                                                                                                                                                                        |     | 4715               | CBD AMERICAN SHAMAN     | 1,000 SF | 4655              | PUBLIX                | 33,238 SF |
|                                                                                                                                                                                                                                                                                                                                                                                                                                                                                                                                                                                                                                                                                                                                                                                                                                                                                                                                                            |     | 4705               | BUONA PIZZA             | 1,500 SF | 4635-45           | DOLLAR TREE           | 2,040 SF  |

# SITE PLAN

| CURRENT RETAILERS |                                             |          |  |  |  |  |  |
|-------------------|---------------------------------------------|----------|--|--|--|--|--|
| 101               | VERIZON WIRELESS                            | 2,525 SF |  |  |  |  |  |
| 104               | PLAYA BOWLS                                 | 703 SF   |  |  |  |  |  |
| 106-107           | AVAILABLE                                   | 1,838 SF |  |  |  |  |  |
| 108               | PURA VIDA VOLLEYBALL                        | 1,300 SF |  |  |  |  |  |
| 109               | PHUONG'S FINE JEWELRY<br>CUSTOM DESIGN      | 1,300 SF |  |  |  |  |  |
| 110               | THE FASHION SPOT                            | 1,650 SF |  |  |  |  |  |
| 111               | HELLO SWEETIE SWEETS                        | 1,188 SF |  |  |  |  |  |
| 112               | ALANO BEACH CLUB                            | 1,200 SF |  |  |  |  |  |
| 113               | BEACH VIBE CYCLE<br>RENTALS                 | 1,188 SF |  |  |  |  |  |
| 114               | AVAILABLE                                   | 1,451 SF |  |  |  |  |  |
| 115               | FLORAFETE                                   | 1,400 SF |  |  |  |  |  |
| 116-117           | TOPSHAPE                                    | 2,800 SF |  |  |  |  |  |
| 118               | TOMMY LOCKSMITH                             | 2,000 SF |  |  |  |  |  |
| 119               | SHATTERED GLASS                             | 2,536 SF |  |  |  |  |  |
| 201-205           | PARAMOUNT BALLROOM                          | 5,000 SF |  |  |  |  |  |
| 206               | AVAILABLE                                   | 1,202 SF |  |  |  |  |  |
| 207               | AVAILABLE                                   | 1,498 SF |  |  |  |  |  |
| 208               | 2 <sup>ND</sup> GEN RESTAURANT<br>AVAILABLE | 4,500 SF |  |  |  |  |  |
| 212               | AVAILABLE                                   | 1,000 SF |  |  |  |  |  |
| 213               | AVAILABLE                                   | 1,000 SF |  |  |  |  |  |
| 214-215           | AVAILABLE                                   | 2,000 SF |  |  |  |  |  |
| 216-217           | ROSE ELECTRONICS                            | 2,478 SF |  |  |  |  |  |