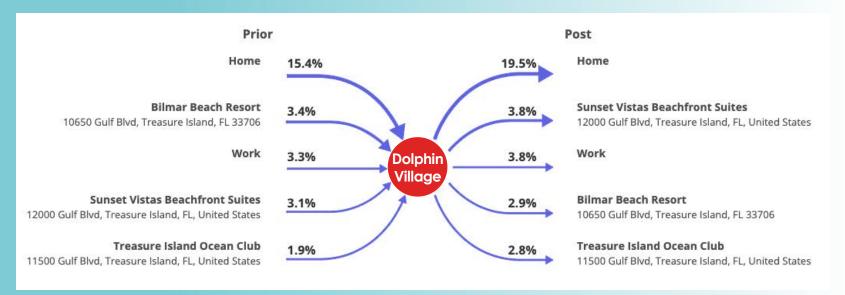

blic Beaches
- o Population Nearly Doubles During Winter Months

# **DEMOGRAPHICS**



HISTORIC DON CESAR

1 MILE FROM SITE

### **POPULATION**



1 MI- 3,286 3 MI- 40,528 5 MI- 113,515 10 MIN DRIVE- 32,734

### AVG HH INCOME



1 MI- \$243,917 3 MI- \$142,464 5 MI- \$122,713 10 MIN DRIVE- \$151,426

### DAYTIME POPULATION



1 MI- 3,414 3 MI- 14,364 5 MI- 41,804 10 MIN DRIVE- 16,031

### MEDIAN AGE



1 MI- 58.7

3 MI- 60.6

5 MI- 49.6

10 MIN DRIVE- 60.7

### **CUSTOMER TRENDS**



BASED ON MOBILE DATA PROVIDED BY PLACER.AI, WE UNDERSTAND WHO IS COMING TO DOLPHIN VILLAGE, DETAILED INFORMATION ABOUT THE CUSTOMER'S VISIT AND THEIR TRAVEL PATTERNS.

- Estimated # of Visits in a 6-month period- 434.3K
- Estimated # of Customers in 6-month period- 259.4K
- Average length-of-stay- 26 MINUTES



# **CUSTOMER JOURNEY**









### SITE SPECIFICATIONS

- 1,000-5,998 SF AVAILABLE
- 2nd GEN RESTAURANT AVAILABLE
- GLA: 136,224 SF
- ONLY GROCERY-ANCHORED CENTER ON ST. PETE BEACH-ANCHORED BY PUBLIX, DOLLAR TREE AND CVS
- HIGH HOUSEHOLD INCOME- \$243,917 (1 MILE)
- DESIGNATED PARKING LOT/ PUBLIC PARKING ACROSS GULF BLVD.
- PYLON SIGNAGE AND EXCELLENT VISIBILITY FROM GULF BLVD.

# **SITE PLAN**











IND(AN BISTRO

| 4811         STARBUCKS COFFEE         2,747 SF         4695         JERSEY MIKE'S         1,500           4803         AT LEASE         1,200 SF         4685         CVS PHARMACY         10,000           4805A-B7         FREAKY BOUTIKI         4,800 SF         4677         SWIM N PLAY         1,600           4785         INDIAN BISTRO         1,200 SF         4675