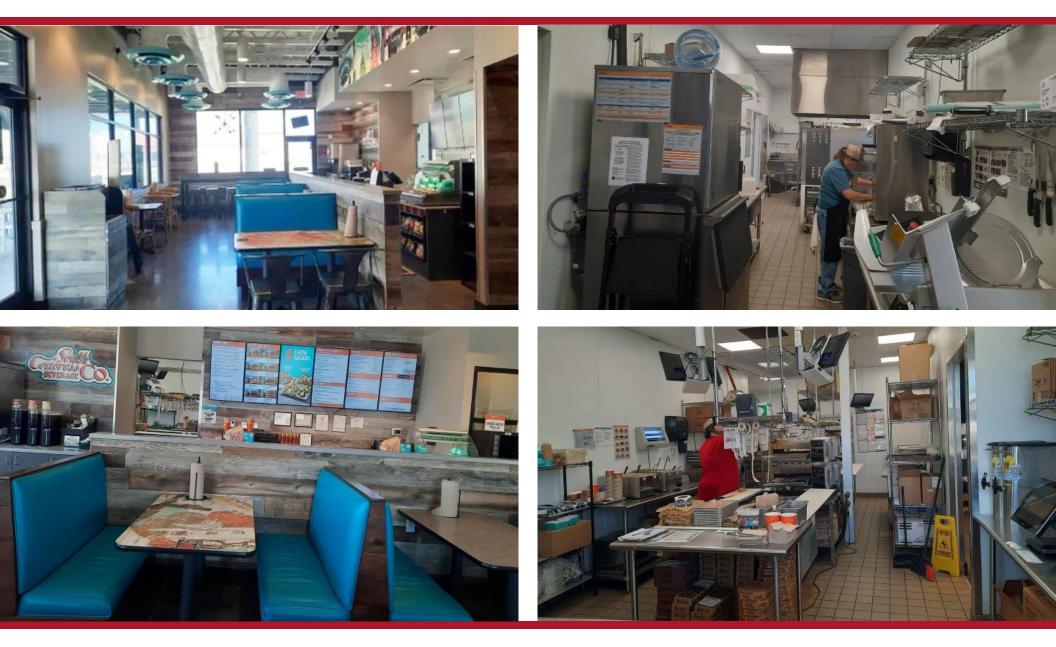

### COMMENTS

- 20,000 VPD Traffic Count
- Building completed in 2021
- Centrally located along Mountain Home's busiest thoroughfare
- High Sales Volume from surrounding QSR's