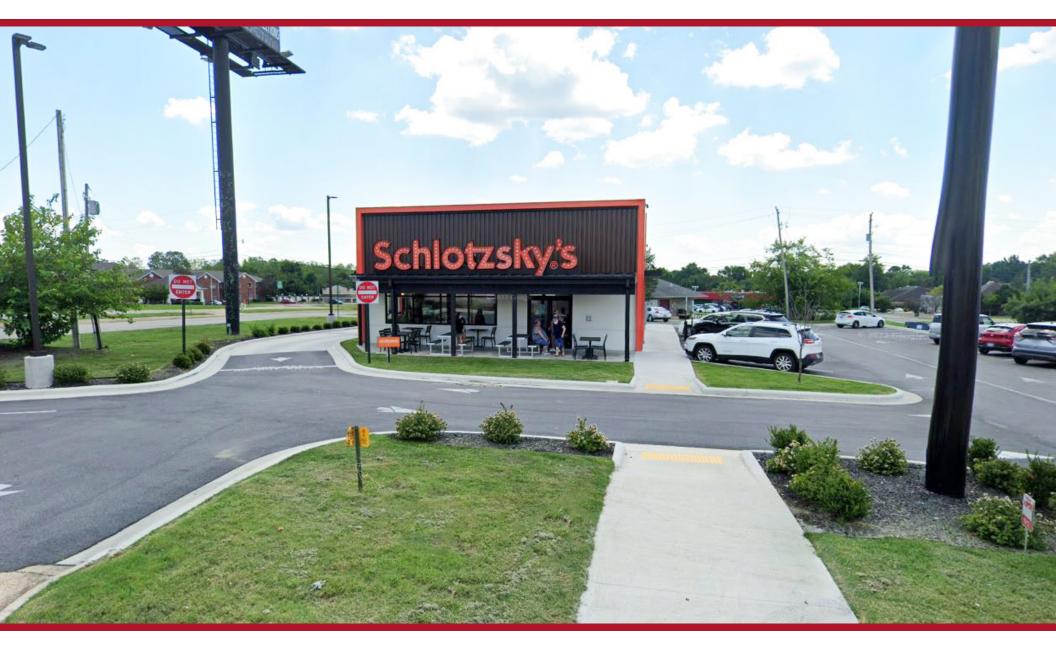

1012 Hwy 62 E | Mountain Home, AR 72653

1012 Hwy 62 E | Mountain Home, AR 72653

# **AVAILABLE** ±2,183 SF

±.63 Acres

### COMMENTS

- 20,000 VPD Traffic Count
- Building completed in 2021
- Centrally located along Mountain Home's busiest thoroughfare
- High Sales Volume from surrounding QSR's