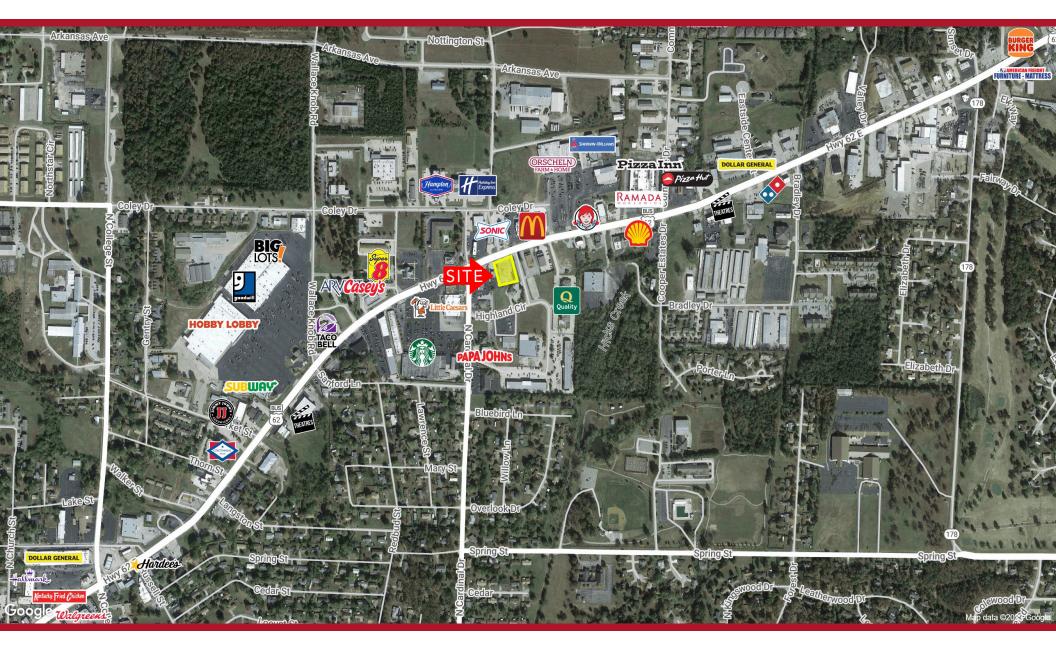

**TRAFFIC COUNTS** 

Hwy 62 E - 20,000 VPD

1012 Hwy 62 E | Mountain Home, AR 72653

1012 Hwy 62 E | Mountain Home, AR 72653

1012 Hwy 62 E | Mountain Home, AR 72653