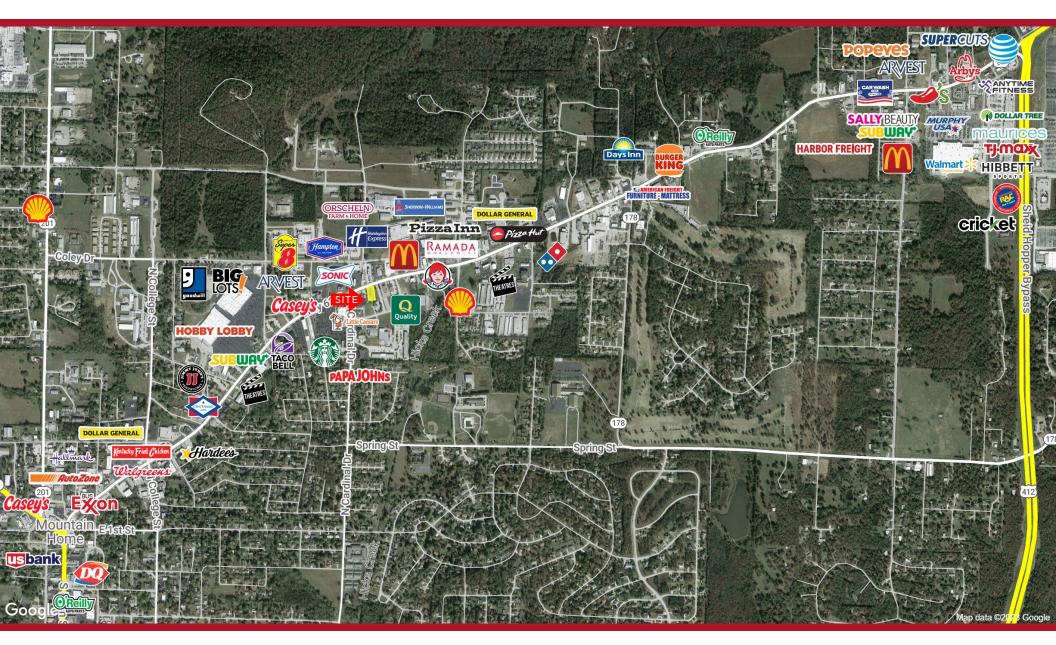

### COMMENTS

- 20,000 VPD Traffic Count
- Building completed in 2021
- Centrally located along Mountain Home's busiest thoroughfare
- High Sales Volume from surrounding QSR's

**TRAFFIC COUNTS** 

Hwy 62 E - 20,000 VPD

1012 Hwy 62 E | Mountain Home, AR 72653

1012 Hwy 62 E | Mountain Home, AR 72653

1012 Hwy 62 E | Mountain Home, AR 72653