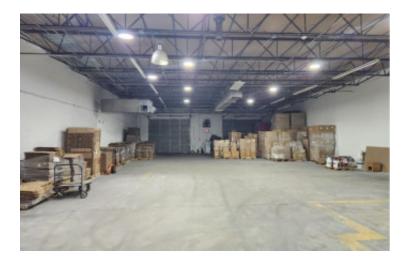

#### 5,500 sq. ft. of Industrial Space For Lease

121-125 Nancy St, West Babylon

#### **Specifications:**

Building Size: 16,500 sq. ft. Lot Size: 0.83 Acres

Office Space: 10% Ceiling Height: 14.0'

Loading: 2 Drive-in(s) Power: 200 amps

### **Pricing and Timing:**

Occupancy: Immediately

\$15.00/sq. ft. Gross

**Lease Price:** 

Suite 123 • Offices and all three bathrooms just renovated • Warehouse freshly painted. • Column-free unit • Two 12' x 12' drive-in doors • Shared rear gated yard • Great for contractors, manufacturers and distributors