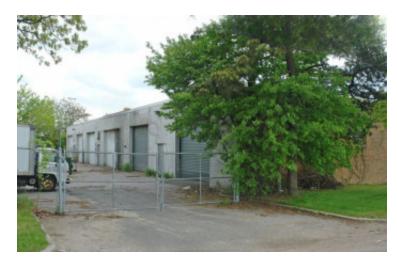

### **Pricing and Timing:**

Occupancy: Immediately

\$15.00/sq. ft. Gross

**Lease Price:** 

Suite 123 • Offices and all three bathrooms just renovated • Warehouse freshly painted. • Column-free unit • Two 12' x 12' drive-in doors • Shared rear gated yard • Great for contractors, manufacturers and distributors