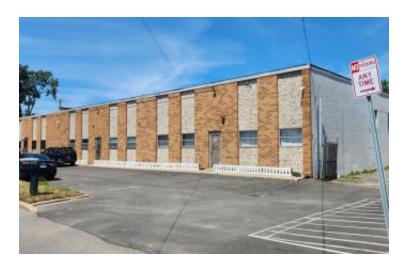

### **Pricing and Timing:**

Occupancy: Immediately

\$15.00/sq. ft. Gross

**Lease Price:** 

Suite 123 • Offices and all three bathrooms just renovated • Warehouse freshly painted. • Column-free unit • Two 12' x 12' drive-in doors • Shared rear gated yard • Great for contractors, manufacturers and distributors