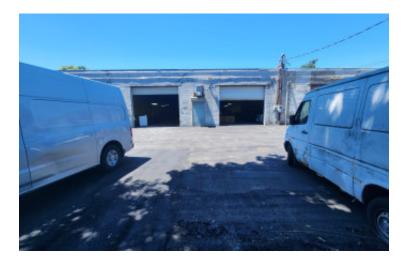

#### **Specifications:**

Building Size: 16,500 sq. ft. Lot Size: 0.83 Acres

Office Space: 10% Ceiling Height: 14.0'

Loading: 2 Drive-in(s) Power: 200 amps

### **Pricing and Timing:**

Occupancy: Immediately

\$15.00/sq. ft. Gross

**Lease Price:** 

Suite 123 • Offices and all three bathrooms just renovated • Warehouse freshly painted. • Column-free unit • Two 12' x 12' drive-in doors • Shared rear gated yard • Great for contractors, manufacturers and distributors