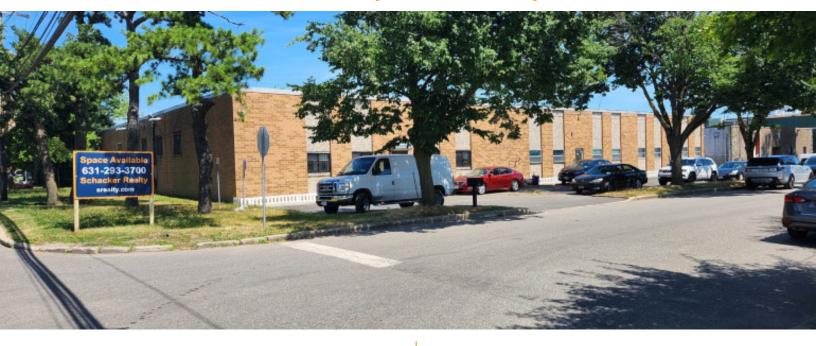

#### 5,500 sq. ft. of Industrial Space For Lease

121-125 Nancy St, West Babylon

### **Pricing and Timing:**

Occupancy: Immediately

\$15.00/sq. ft. Gross

**Lease Price:** 

Suite 123 • Offices and all three bathrooms just renovated • Warehouse freshly painted. • Column-free unit • Two 12' x 12' drive-in doors • Shared rear gated yard • Great for contractors, manufacturers and distributors