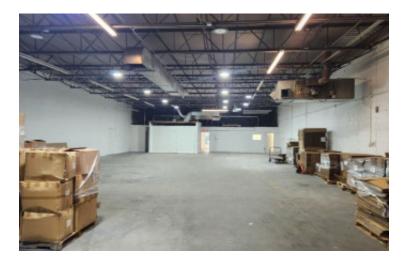

### **Pricing and Timing:**

Occupancy: Immediately

\$15.00/sq. ft. Gross

**Lease Price:** 

Suite 123 • Offices and all three bathrooms just renovated • Warehouse freshly painted. • Column-free unit • Two 12' x 12' drive-in doors • Shared rear gated yard • Great for contractors, manufacturers and distributors