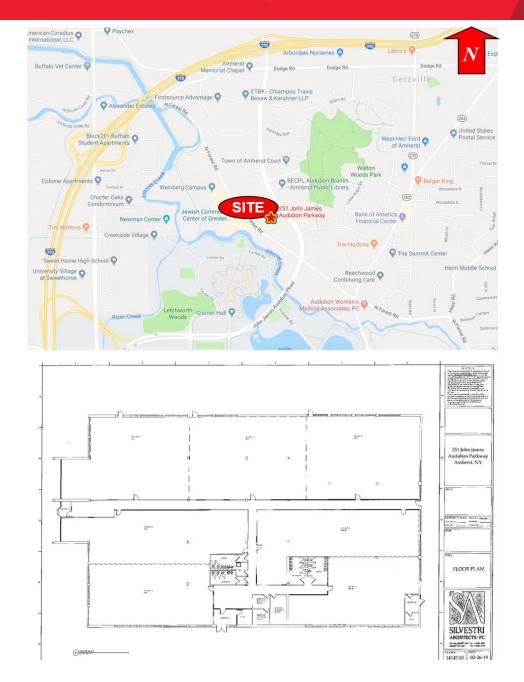

# office for lease 251 John James Audubon Parkway

Amherst, New York

Location Map + Floor Plan