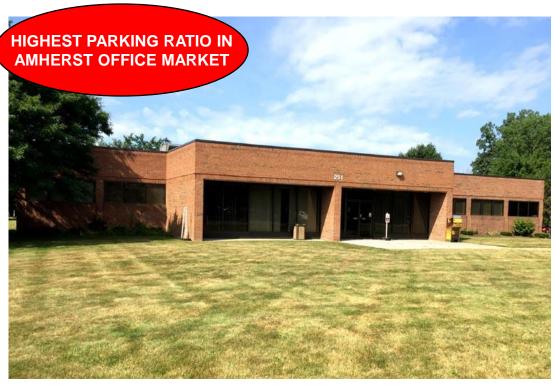

- · Suitable for a Regional HQ or Operations Center in Greater Western NY
- Building expandable by 9,000 + Sq. Ft.
- 7 parking spaces/1,000 Sq. Ft. highest parking ratio in Amherst office market
- · Open areas for cubicles
- · Nearby area amenities include: restaurants, fast food, banks, pharmacies, car dealerships, and post office
- · Ideal for: Corporate HQ, customer service, CPA firm, insurance sales, software companies, law firm, non-profit HQ