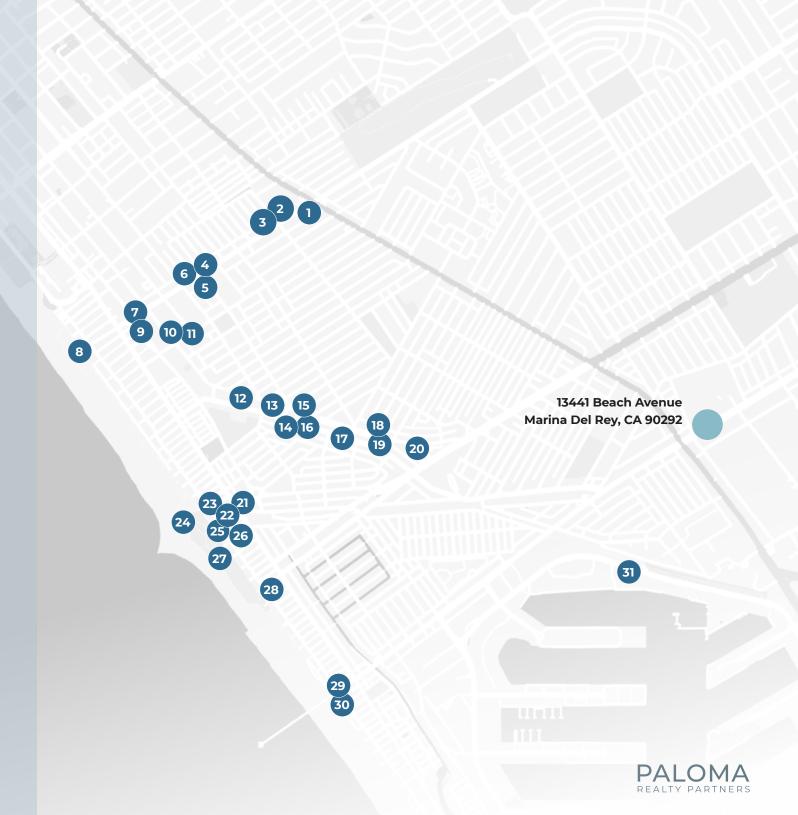

- 1 La Cabana Venice
- 2 Whole Foods Market
- 3 Groundwork Coffee Co.
- 4 Flake
- 5 Cafe Gratitude
- 6 American Beauty
- 7 The Rose Venice
- **8** Dudley Market
- 9 Google Venice
- 10 Gold's Gym Venice
- 11 Gjusta
- 12 Felix Trattoria
- 13 Blue Bottle Coffee
- 14 Iululemon
- 15 The Butcher's Daughter
- 16 MediaMonks LA
- 17 TOMS Flagship
- 18 Gorjana
- 19 Gjelina
- 20 Erewhon Market
- 21 Great White
- 22 Gran Blanco
- 23 Winston House
- 24 Venice Skatepark
- 25 Belles Beach House
- 26 Hotel Erwin
- 27 Muscle Beach
- 28 James' Beach
- 29 Hinano Cafe
- 30 The Venice Whaler
- 31 The Ritz-Carlton MDR