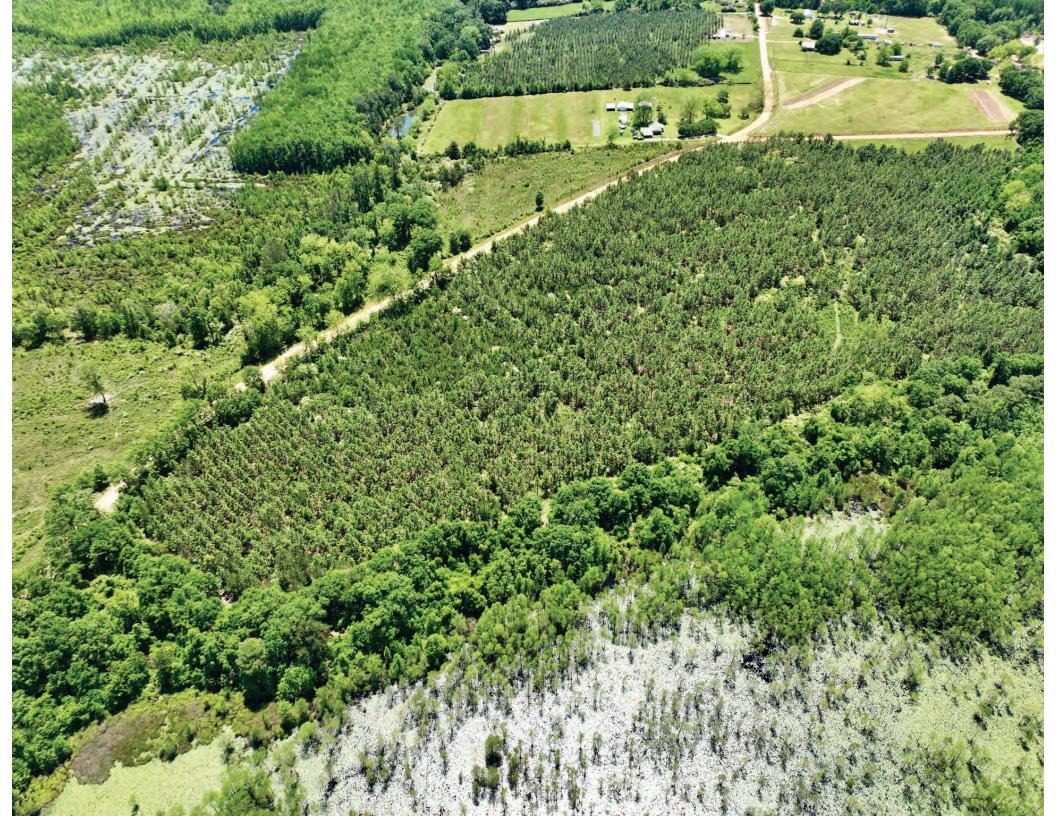

## Colliers | Alabama is pleased to be the exclusive broker offering ±397 acres in Geneva County, Alabama.

Opportunity

The list price is \$833,700 or approximately \$2,100 per acre.

Welcome to a diverse recreational tract located just south of the Town of Malvern in eastern Geneva County, Alabama. Conveniently located to Dothan, the property is an easy commute from the Florida Panhandle. The tract consists of +/-150 acres of upland cutover, +/-75 acres of bottomland cutover, +/-30 acres of natural pine and hardwood, +/-30 acres of planted longleaf pines and +/-105 acres of cypress swamp wetlands. There is an abundance of road frontage with frontage along South Main Street, West Reeves Street and H. Merritt Road. Power is available along the road frontage. The availability of utilities makes this tract versatile for a multitude of recreational uses as well as a potential home-site. A vast internal road system traverses several portions of the property. There are several food plot locations across the tract with wildlife sign throughout. The cutover areas provide significant bedding cover with lots of browse for deer hunting and habitat. The cypress swamp offers ample water features and provides potential waterfowl hunting opportunities. The property is shown strictly by appointment only. Please contact Lee Gantt for more information or to arrange a private showing.