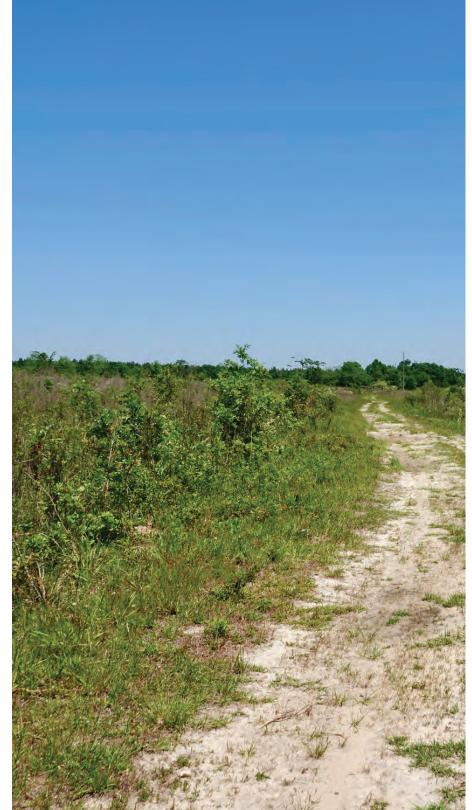

## Colliers | Alabama is pleased to be the exclusive broker offering ±397 acres in Geneva County, Alabama.

Opportunity

The list price is \$833,700 or approximately \$2,100 per acre.

Welcome to a diverse recreational tract located just south of the Town of Malvern in eastern Geneva County, Alabama. Conveniently located to Dothan, the property is an easy commute from the Florida Panhandle. The tract consists of +/-150 acres of upland cutover, +/-75 acres of bottomland cutover, +/-30 acres of natural pine and hardwood, +/-30 acres of planted longleaf pines and +/-105 acres of cypress swamp wetlands. There is an abundance of road frontage with frontage along South Main Street, West Reeves Street and H. Merritt Road. Power is available along the road frontage. The availability of utilities makes this tract versatile for a multitude of recreational uses as well as a potential home-site. A vast internal road system traverses several portions of the property. There are several food plot locations across the tract with wildlife sign throughout. The cutover areas provide significant bedding cover with lots of browse for deer hunting and habitat. The cypress swamp offers ample water features and provides potential waterfowl hunting opportunities. The property is shown strictly by appointment only. Please contact Lee Gantt for more information or to arrange a private showing.