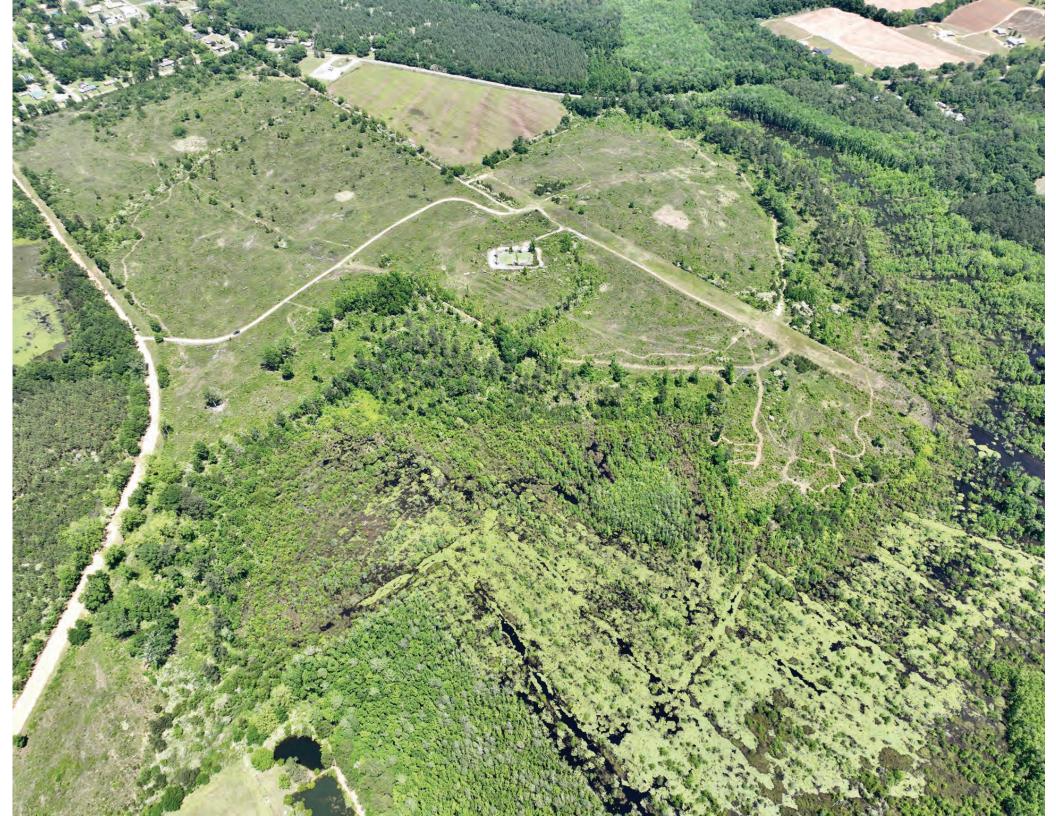

## Colliers | Alabama is pleased to be the exclusive broker offering ±397 acres in Geneva County, Alabama.

Opportunity

The list price is \$833,700 or approximately \$2,100 per acre.

Welcome to a diverse recreational tract located just south of the Town of Malvern in eastern Geneva County, Alabama. Conveniently located to Dothan, the property is an easy commute from the Florida Panhandle. The tract consists of +/-150 acres of upland cutover, +/-75 acres of bottomland cutover, +/-30 acres of natural pine and hardwood, +/-30 acres of planted longleaf pines and +/-105 acres of cypress swamp wetlands. There is an abundance of road frontage with frontage along South Main Street, West Reeves Street and H. Merritt Road. Power is available along the road frontage. The availability of utilities makes this tract versatile for a multitude of recreational uses as well as a potential home-site. A vast internal road system traverses several portions of the property. There are several food plot locations across the tract with wildlife sign throughout. The cutover areas provide significant bedding cover with lots of browse for deer hunting and habitat. The cypress swamp offers ample water features and provides potential waterfowl hunting opportunities. The property is shown strictly by appointment only. Please contact Lee Gantt for more information or to arrange a private showing.