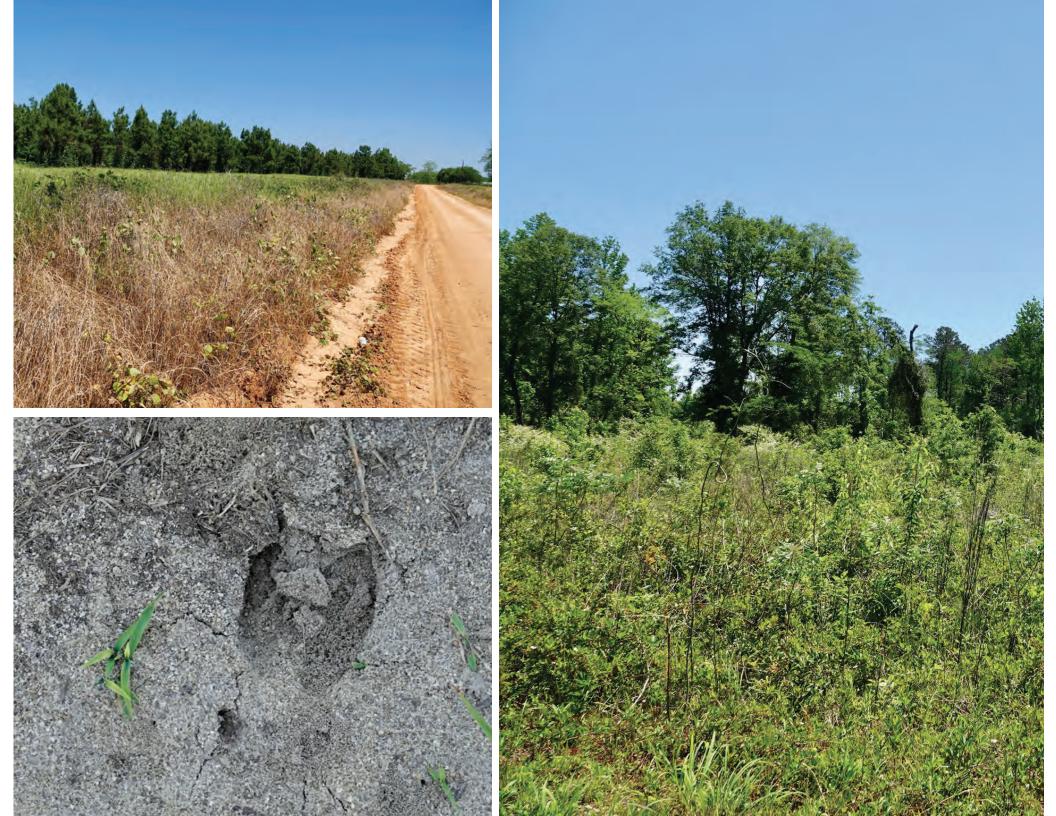

## Colliers | Alabama is pleased to be the exclusive broker offering ±397 acres in Geneva County, Alabama.

Opportunity

The list price is \$833,700 or approximately \$2,100 per acre.

Welcome to a diverse recreational tract located just south of the Town of Malvern in eastern Geneva County, Alabama. Conveniently located to Dothan, the property is an easy commute from the Florida Panhandle. The tract consists of +/-150 acres of upland cutover, +/-75 acres of bottomland cutover, +/-30 acres of natural pine and hardwood, +/-30 acres of planted longleaf pines and +/-105 acres of cypress swamp wetlands. There is an abundance of road frontage with frontage along South Main Street, West Reeves Street and H. Merritt Road. Power is available along the road frontage. The availability of utilities makes this tract versatile for a multitude of recreational uses as well as a potential home-site. A vast internal road system traverses several portions of the property. There are several food plot locations across the tract with wildlife sign throughout. The cutover areas provide significant bedding cover with lots of browse for deer hunting and habitat. The cypress swamp offers ample water features and provides potential waterfowl hunting opportunities. The property is shown strictly by appointment only. Please contact Lee Gantt for more information or to arrange a private showing.