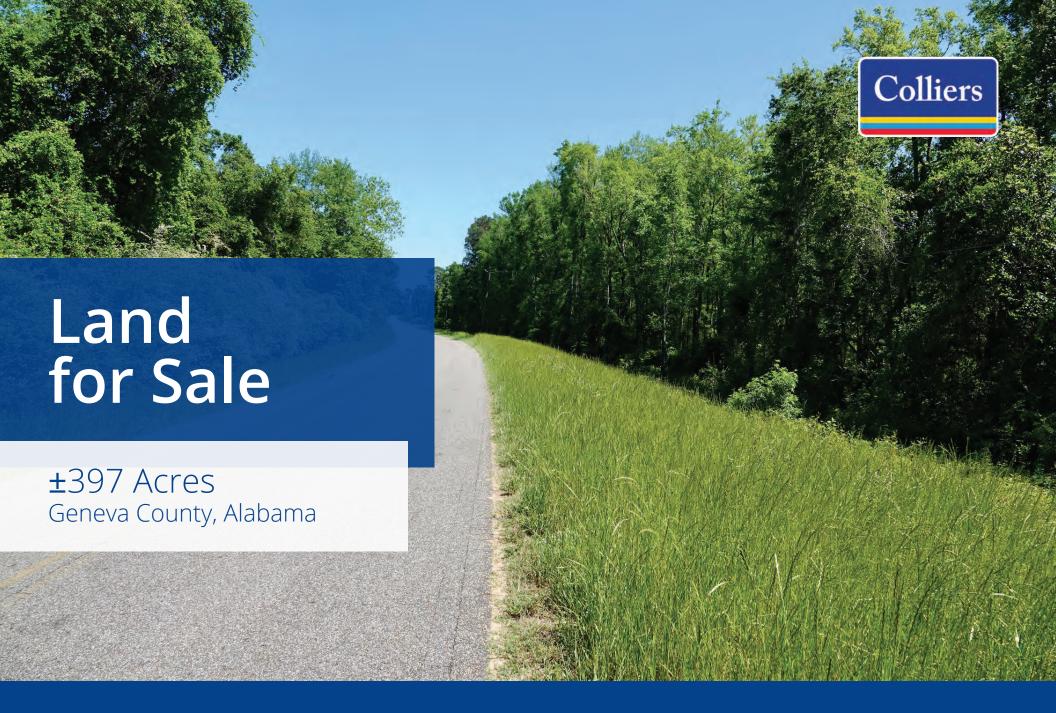

## Colliers | Alabama is pleased to be the exclusive broker offering ±397 acres in Geneva County, Alabama.

Opportunity

The list price is \$833,700 or approximately \$2,100 per acre.

Welcome to a diverse recreational tract located just south of the Town of Malvern in eastern Geneva County, Alabama. Conveniently located to Dothan, the property is an easy commute from the Florida Panhandle. The tract consists of +/-150 acres of upland cutover, +/-75 acres of bottomland cutover, +/-30 acres of natural pine and hardwood, +/-30 acres of planted longleaf pines and +/-105 acres of cypress swamp wetlands. There is an abundance of road frontage with frontage along South Main Street, West Reeves Street and H. Merritt Road. Power is available along the road frontage. The availability of utilities makes this tract versatile for a multitude of recreational uses as well as a potential home-site. A vast internal road system traverses several portions of the property. There are several food plot locations across the tract with wildlife sign throughout. The cutover areas provide significant bedding cover with lots of browse for deer hunting and habitat. The cypress swamp offers ample water features and provides potential waterfowl hunting opportunities. The property is shown strictly by appointment only. Please contact Lee Gantt for more information or to arrange a private showing.