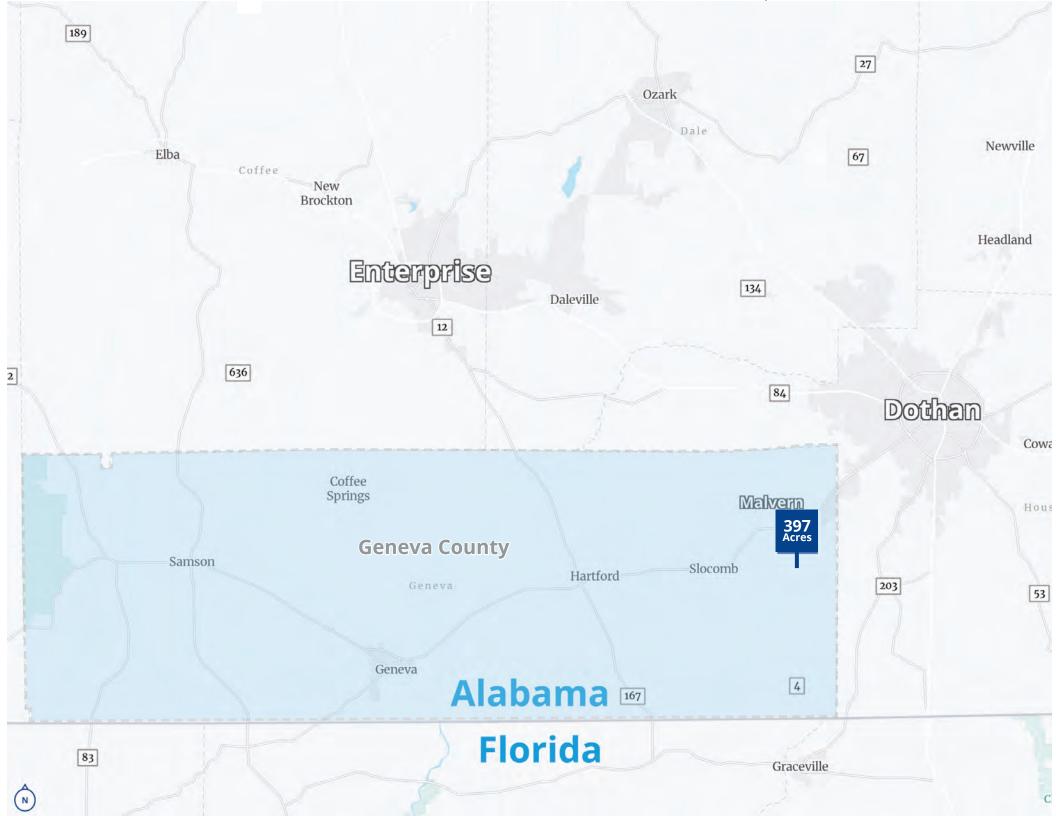

## Colliers | Alabama is pleased to be the exclusive broker offering ±397 acres in Geneva County, Alabama.

Opportunity

The list price is \$833,700 or approximately \$2,100 per acre.

Welcome to a diverse recreational tract located just south of the Town of Malvern in eastern Geneva County, Alabama. Conveniently located to Dothan, the property is an easy commute from the Florida Panhandle. The tract consists of +/-150 acres of upland cutover, +/-75 acres of bottomland cutover, +/-30 acres of natural pine and hardwood, +/-30 acres of planted longleaf pines and +/-105 acres of cypress swamp wetlands. There is an abundance of road frontage with frontage along South Main Street, West Reeves Street and H. Merritt Road. Power is available along the road frontage. The availability of utilities makes this tract versatile for a multitude of recreational uses as well as a potential home-site. A vast internal road system traverses several portions of the property. There are several food plot locations across the tract with wildlife sign throughout. The cutover areas provide significant bedding cover with lots of browse for deer hunting and habitat. The cypress swamp offers ample water features and provides potential waterfowl hunting opportunities. The property is shown strictly by appointment only. Please contact Lee Gantt for more information or to arrange a private showing.