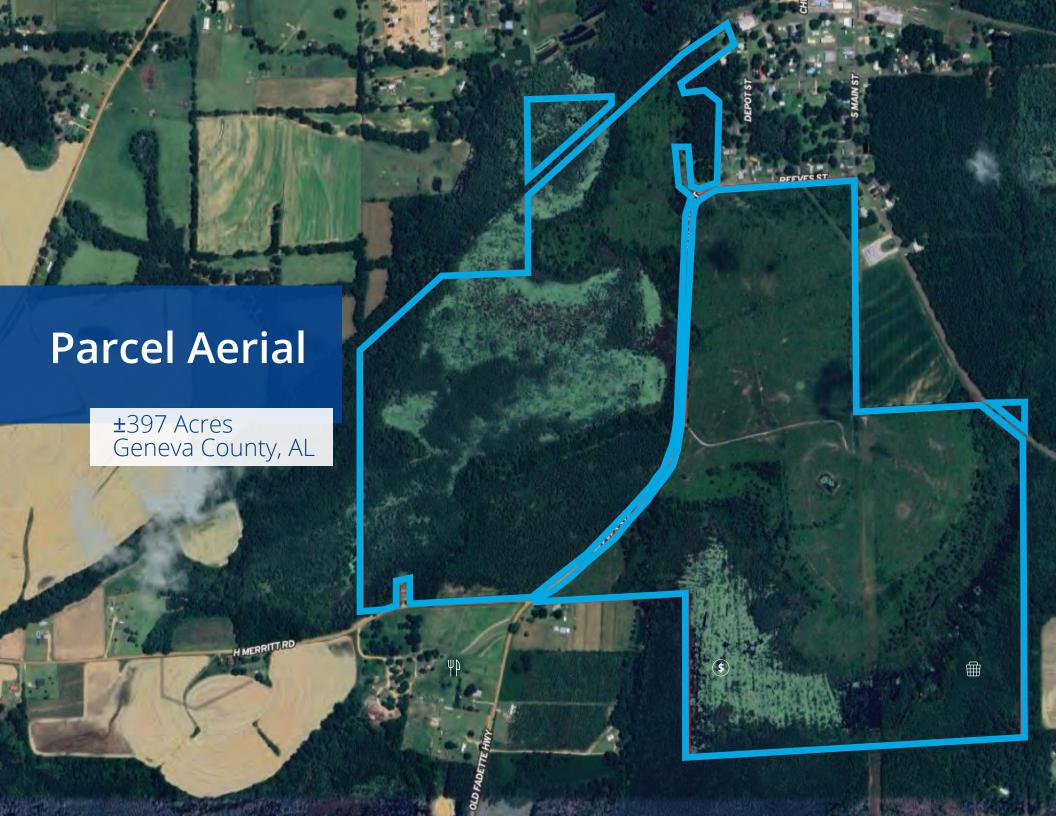

## Colliers | Alabama is pleased to be the exclusive broker offering ±397 acres in Geneva County, Alabama.

Opportunity

The list price is \$833,700 or approximately \$2,100 per acre.

Welcome to a diverse recreational tract located just south of the Town of Malvern in eastern Geneva County, Alabama. Conveniently located to Dothan, the property is an easy commute from the Florida Panhandle. The tract consists of +/-150 acres of upland cutover, +/-75 acres of bottomland cutover, +/-30 acres of natural pine and hardwood, +/-30 acres of planted longleaf pines and +/-105 acres of cypress swamp wetlands. There is an abundance of road frontage with frontage along South Main Street, West Reeves Street and H. Merritt Road. Power is available along the road frontage. The availability of utilities makes this tract versatile for a multitude of recreational uses as well as a potential home-site. A vast internal road system traverses several portions of the property. There are several food plot locations across the tract with wildlife sign throughout. The cutover areas provide significant bedding cover with lots of browse for deer hunting and habitat. The cypress swamp offers ample water features and provides potential waterfowl hunting opportunities. The property is shown strictly by appointment only. Please contact Lee Gantt for more information or to arrange a private showing.