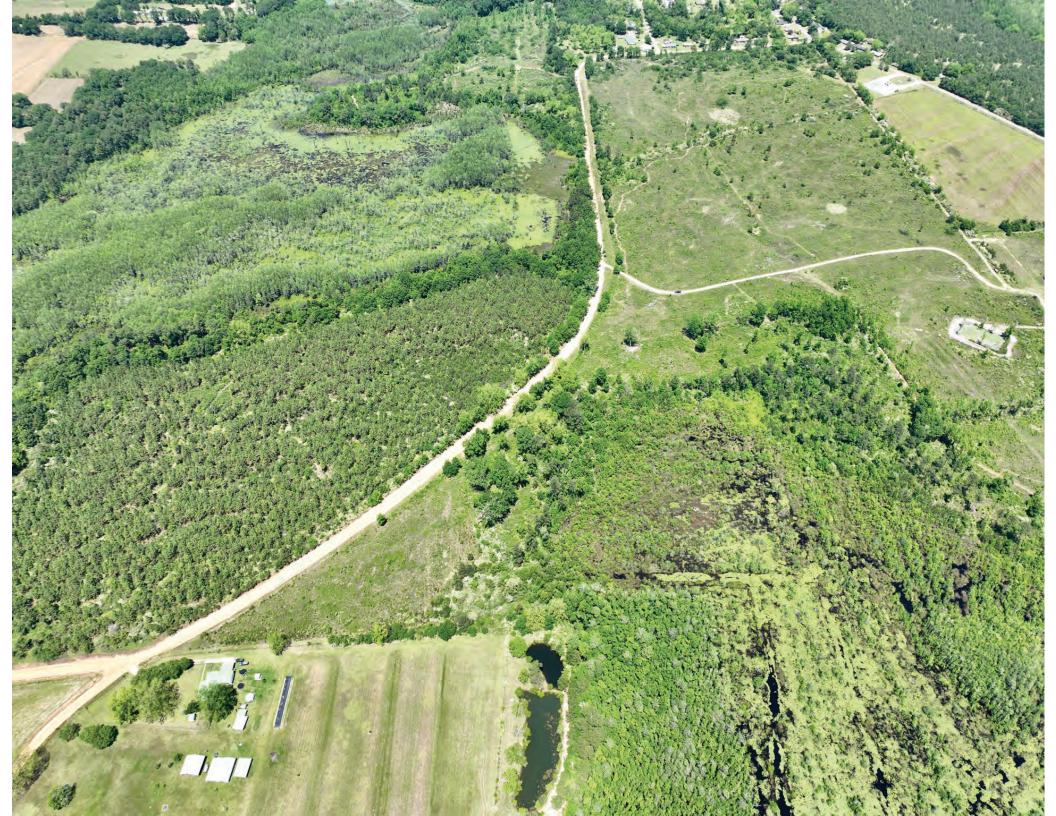

## Colliers | Alabama is pleased to be the exclusive broker offering ±397 acres in Geneva County, Alabama.

Opportunity

The list price is \$833,700 or approximately \$2,100 per acre.

Welcome to a diverse recreational tract located just south of the Town of Malvern in eastern Geneva County, Alabama. Conveniently located to Dothan, the property is an easy commute from the Florida Panhandle. The tract consists of +/-150 acres of upland cutover, +/-75 acres of bottomland cutover, +/-30 acres of natural pine and hardwood, +/-30 acres of planted longleaf pines and +/-105 acres of cypress swamp wetlands. There is an abundance of road frontage with frontage along South Main Street, West Reeves Street and H. Merritt Road. Power is available along the road frontage. The availability of utilities makes this tract versatile for a multitude of recreational uses as well as a potential home-site. A vast internal road system traverses several portions of the property. There are several food plot locations across the tract with wildlife sign throughout. The cutover areas provide significant bedding cover with lots of browse for deer hunting and habitat. The cypress swamp offers ample water features and provides potential waterfowl hunting opportunities. The property is shown strictly by appointment only. Please contact Lee Gantt for more information or to arrange a private showing.