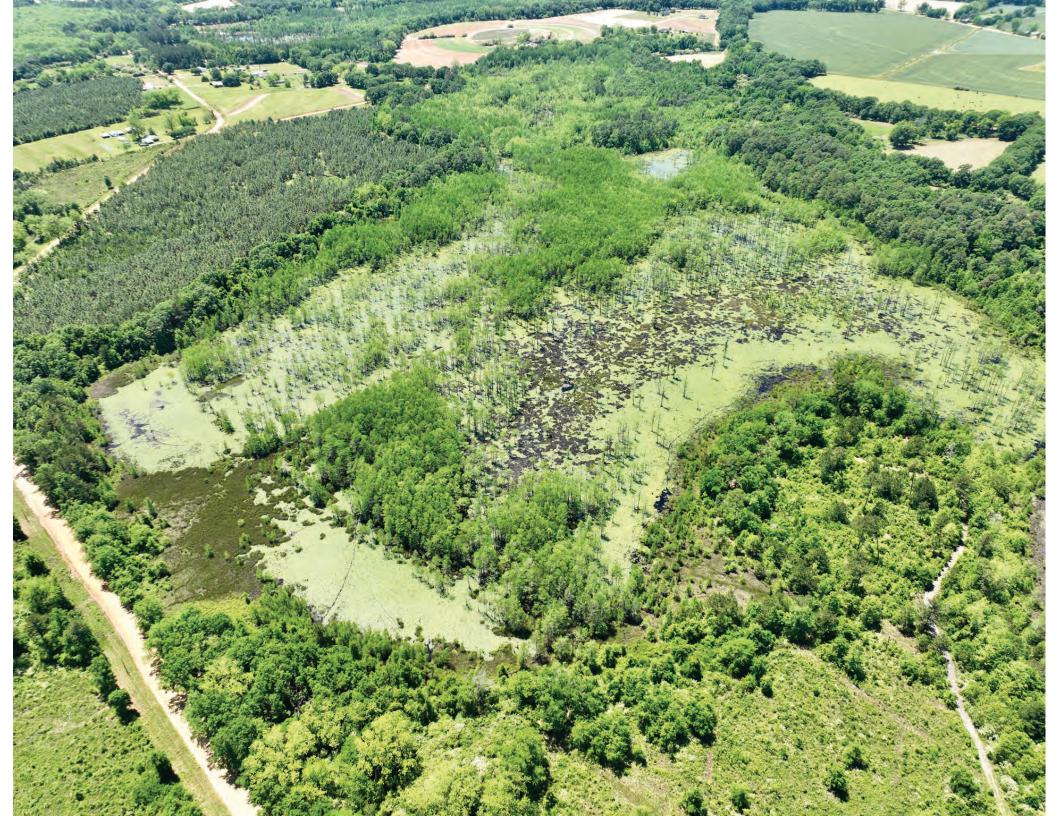

## Colliers | Alabama is pleased to be the exclusive broker offering ±397 acres in Geneva County, Alabama.

Opportunity

The list price is \$833,700 or approximately \$2,100 per acre.

Welcome to a diverse recreational tract located just south of the Town of Malvern in eastern Geneva County, Alabama. Conveniently located to Dothan, the property is an easy commute from the Florida Panhandle. The tract consists of +/-150 acres of upland cutover, +/-75 acres of bottomland cutover, +/-30 acres of natural pine and hardwood, +/-30 acres of planted longleaf pines and +/-105 acres of cypress swamp wetlands. There is an abundance of road frontage with frontage along South Main Street, West Reeves Street and H. Merritt Road. Power is available along the road frontage. The availability of utilities makes this tract versatile for a multitude of recreational uses as well as a potential home-site. A vast internal road system traverses several portions of the property. There are several food plot locations across the tract with wildlife sign throughout. The cutover areas provide significant bedding cover with lots of browse for deer hunting and habitat. The cypress swamp offers ample water features and provides potential waterfowl hunting opportunities. The property is shown strictly by appointment only. Please contact Lee Gantt for more information or to arrange a private showing.