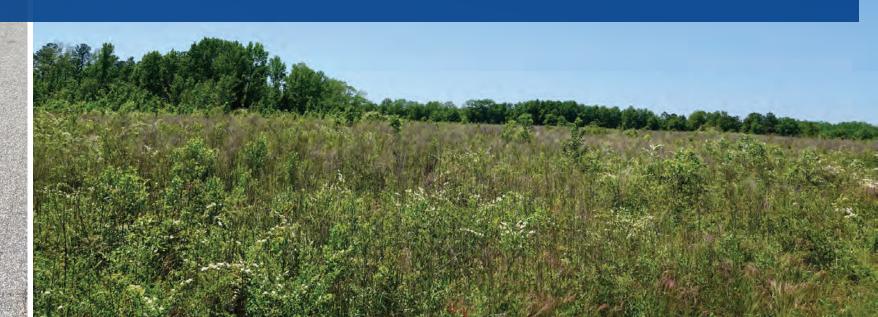

## Colliers | Alabama is pleased to be the exclusive broker offering ±397 acres in Geneva County, Alabama.

Opportunity

The list price is \$833,700 or approximately \$2,100 per acre.

Welcome to a diverse recreational tract located just south of the Town of Malvern in eastern Geneva County, Alabama. Conveniently located to Dothan, the property is an easy commute from the Florida Panhandle. The tract consists of +/-150 acres of upland cutover, +/-75 acres of bottomland cutover, +/-30 acres of natural pine and hardwood, +/-30 acres of planted longleaf pines and +/-105 acres of cypress swamp wetlands. There is an abundance of road frontage with frontage along South Main Street, West Reeves Street and H. Merritt Road. Power is available along the road frontage. The availability of utilities makes this tract versatile for a multitude of recreational uses as well as a potential home-site. A vast internal road system traverses several portions of the property. There are several food plot locations across the tract with wildlife sign throughout. The cutover areas provide significant bedding cover with lots of browse for deer hunting and habitat. The cypress swamp offers ample water features and provides potential waterfowl hunting opportunities. The property is shown strictly by appointment only. Please contact Lee Gantt for more information or to arrange a private showing.