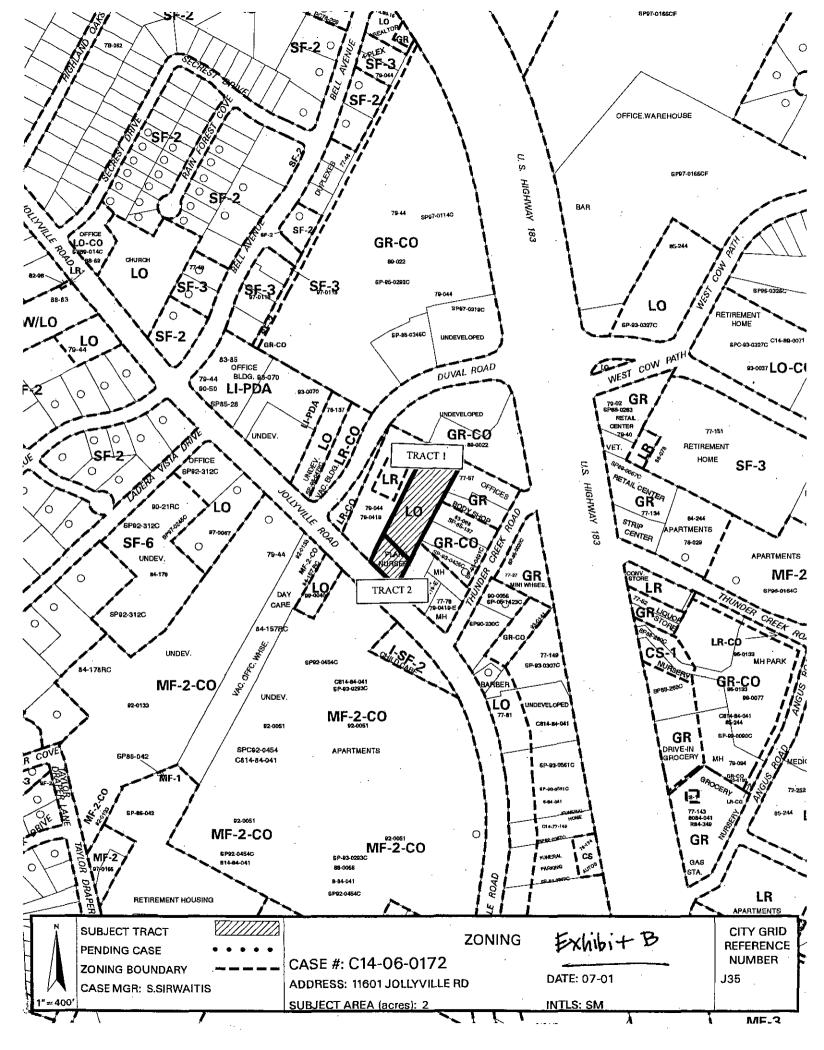

## **PRICE** \$2,950,000.00

| Land Area    | +/- 87,120 SF (+/- 2.00 Acres)                    |  |
|--------------|---------------------------------------------------|--|
| Zoning       | LO, GR-MU-CO                                      |  |
| Occupancy    | Parking Lot Lease thru<br>12/31/2026*             |  |
| Annual Taxes | 2024 +/- \$54,809.05                              |  |
| Flood Plain  | No                                                |  |
| Utilities    | All to Site                                       |  |
| Income       | Monthly: \$7,411.00, plus<br>\$2,428.00 for Taxes |  |
| *            | Lease may terminate in 2025                       |  |