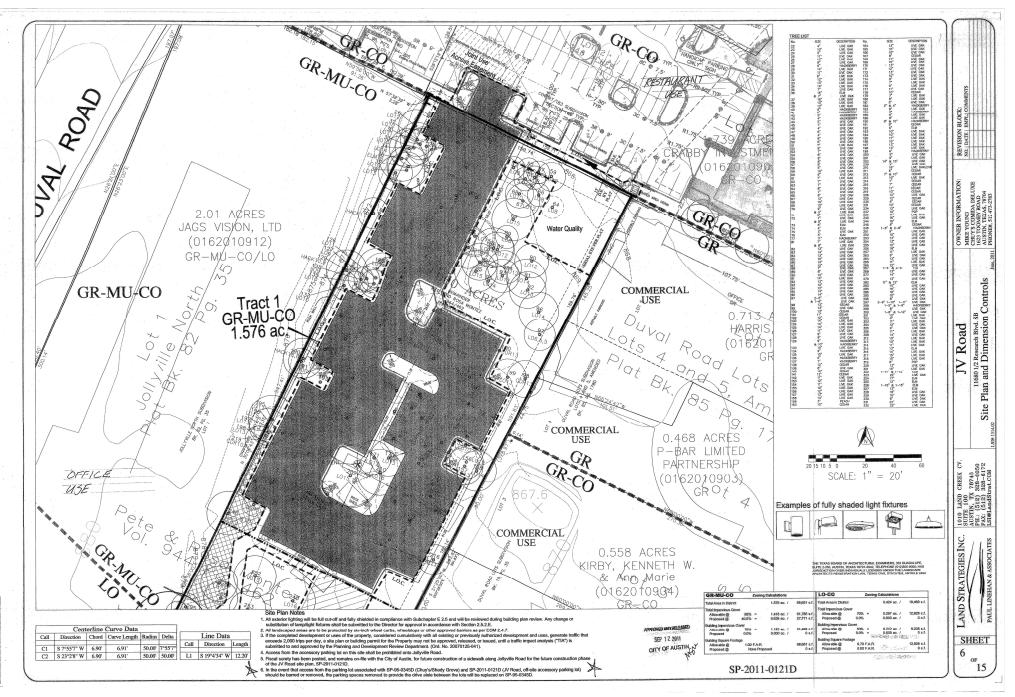

## **PRICE** \$2,950,000.00

| Land Area    | +/- 87,120 SF (+/- 2.00 Acres)                    |  |
|--------------|---------------------------------------------------|--|
| Zoning       | LO, GR-MU-CO                                      |  |
| Occupancy    | Parking Lot Lease thru<br>12/31/2026*             |  |
| Annual Taxes | 2024 +/- \$54,809.05                              |  |
| Flood Plain  | No                                                |  |
| Utilities    | All to Site                                       |  |
| Income       | Monthly: \$7,411.00, plus<br>\$2,428.00 for Taxes |  |
| *            | Lease may terminate in 2025                       |  |