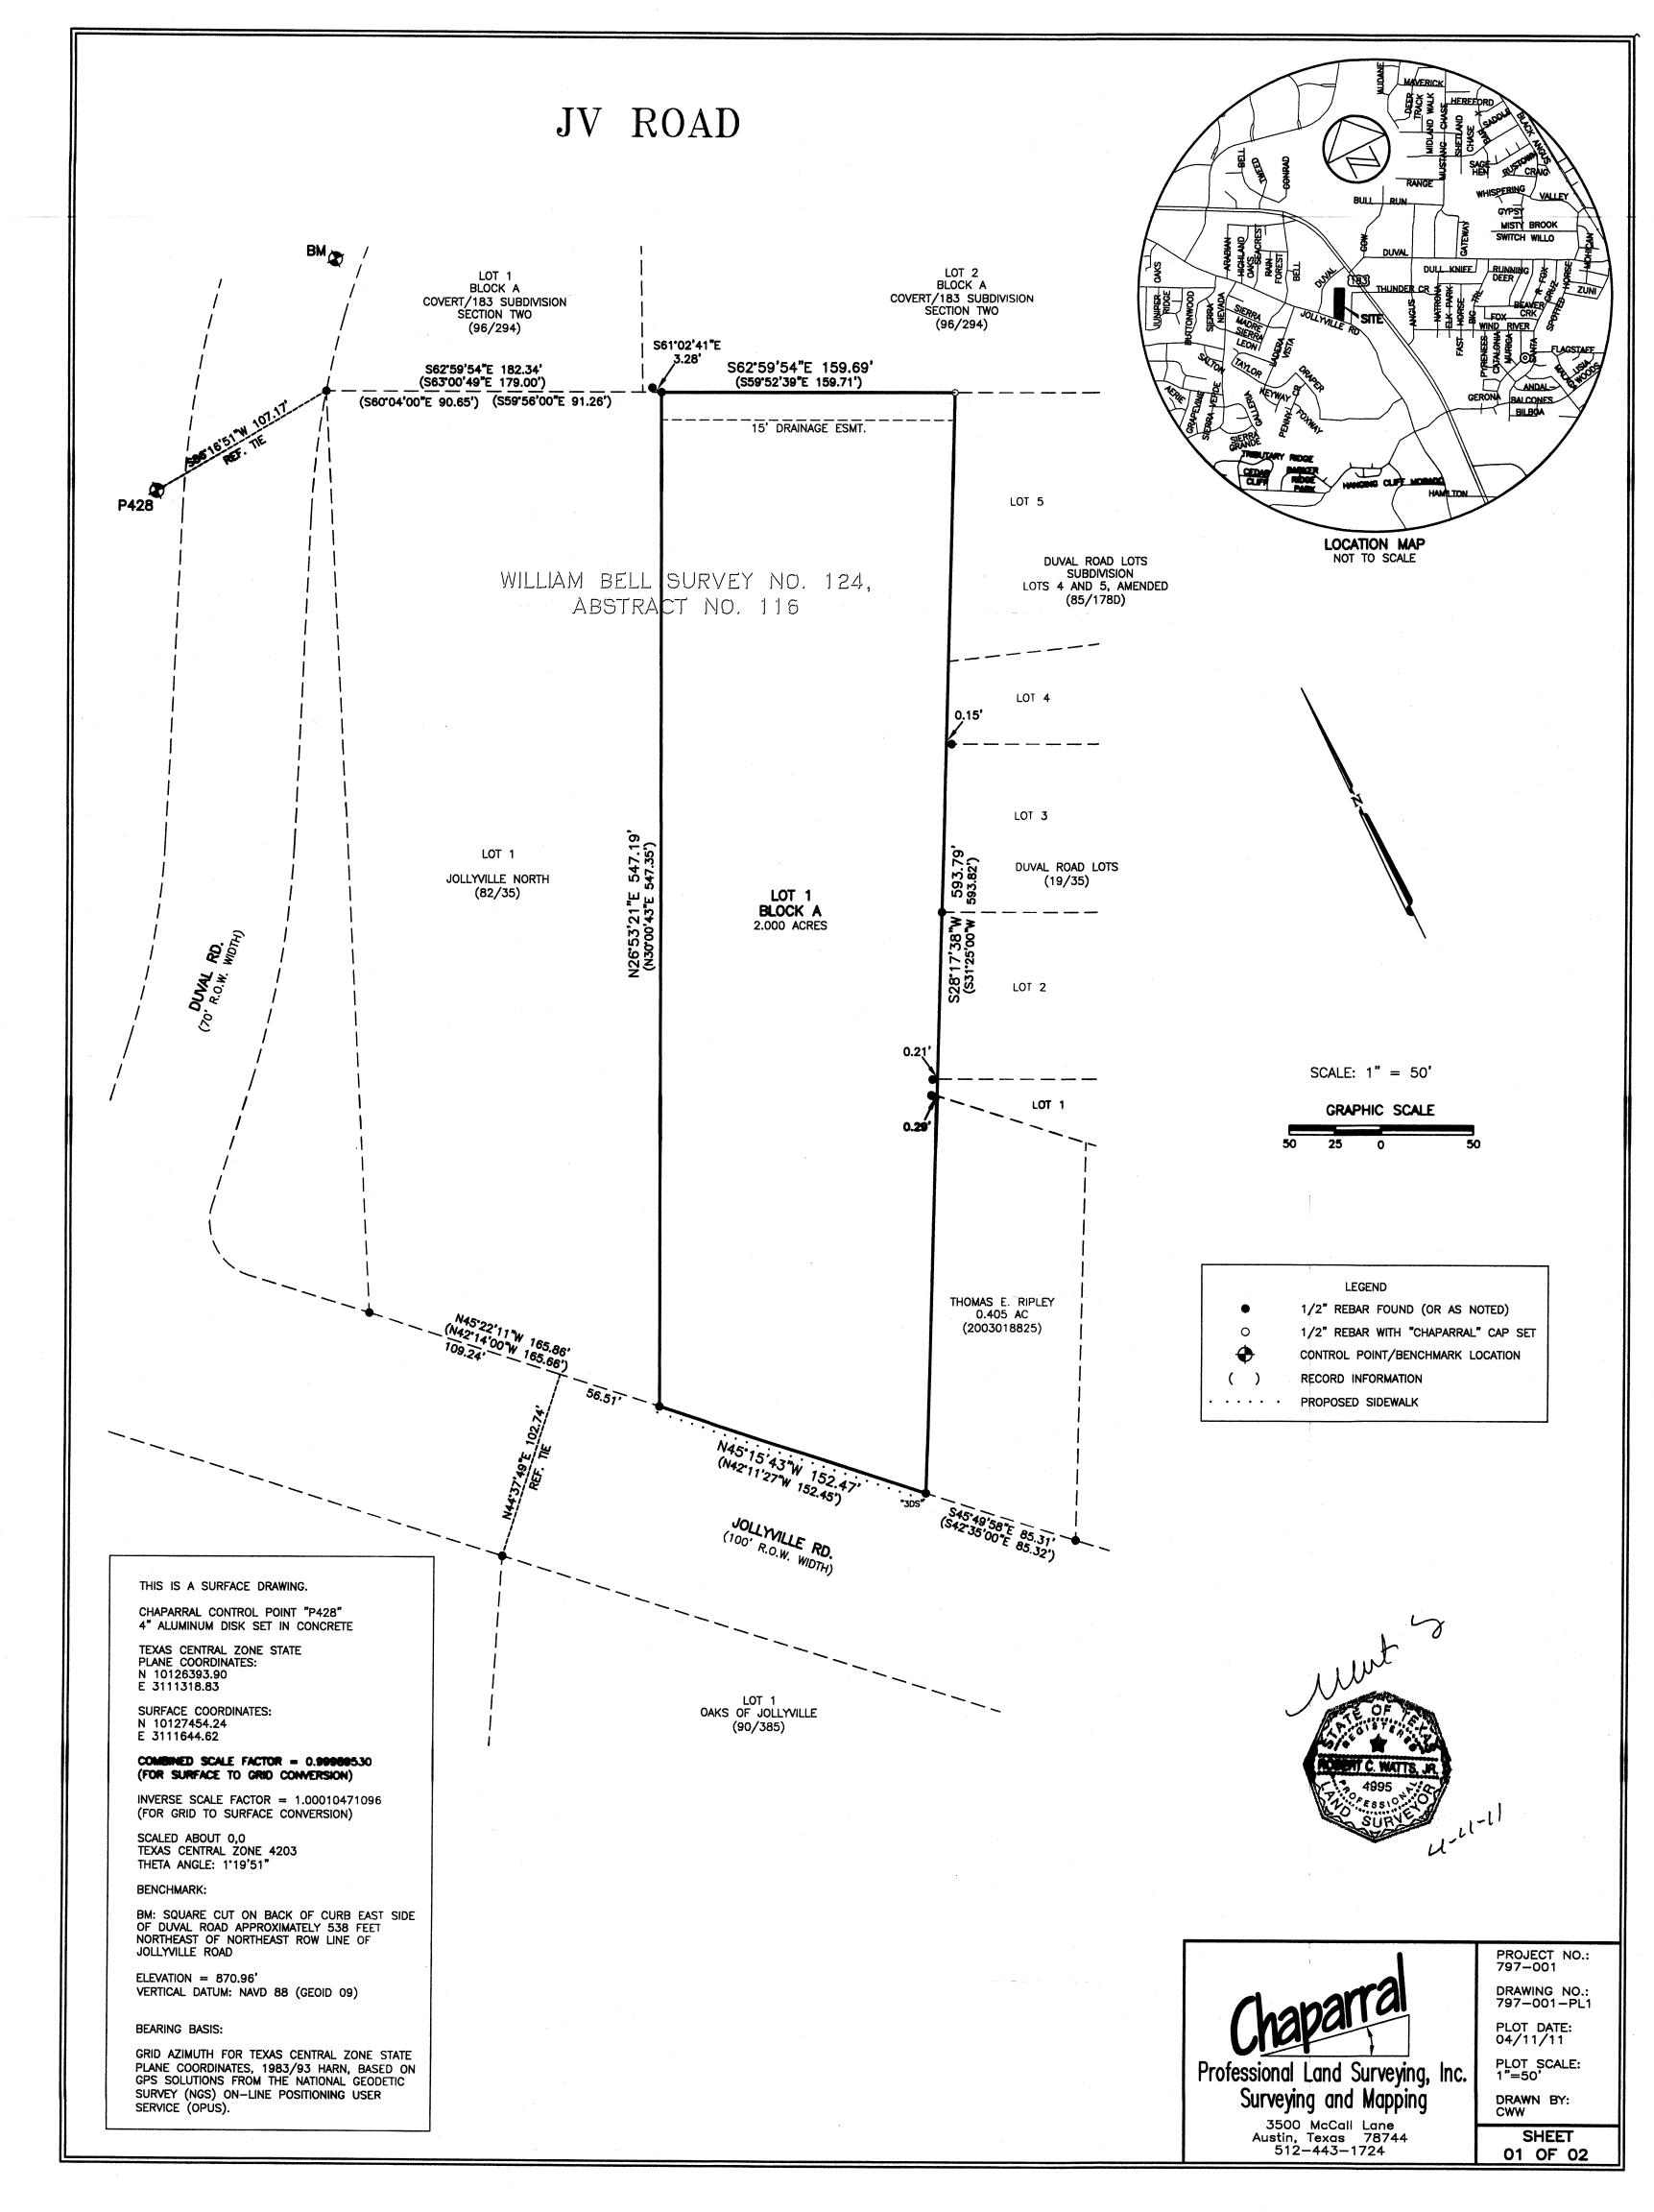

## **PRICE** \$2,950,000.00

| Land Area    | +/- 87,120 SF (+/- 2.00 Acres)                    |  |
|--------------|---------------------------------------------------|--|
| Zoning       | LO, GR-MU-CO                                      |  |
| Occupancy    | Parking Lot Lease thru<br>12/31/2026*             |  |
| Annual Taxes | 2024 +/- \$54,809.05                              |  |
| Flood Plain  | No                                                |  |
| Utilities    | All to Site                                       |  |
| Income       | Monthly: \$7,411.00, plus<br>\$2,428.00 for Taxes |  |
| *            | Lease may terminate in 2025                       |  |