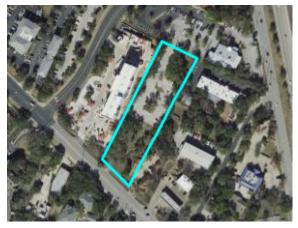

lain: No FEMA Floodplain: No

Austin Watershed Regulation Areas: WATER SUPPLY SUBURBAN, SUBURBAN

Watershed Boundaries: Bull Creek, Walnut Creek

Creek Buffers: No
Edwards Aquifer Recharge Zone: NORTH
Edwards Aquifer Recharge Verification Zone: No
Erosion Hazard Zone Review Buffer: No

#### **Political Boundaries**

Jurisdiction: AUSTIN FULL PURPOSE

Council District: 10

County: TRAVIS

School District: Austin ISD

Community Registry: Austin Lost and Found Pets, Bull Creek Foundation, Friends of

Austin Neighborhoods, Long Canyon Homeowners Assn., Mountain Neighborhood Association (MNA), Neighborhood Empowerment Foundation, North Oaks Neighborhood Assn., SELTexas, Save Our Springs Alliance, Sierra Club, Austin Regional Group, TNR BCP -

**Travis County Natural Resources** 



Zoning Map



**Imagery Map** 



Vicinity Map