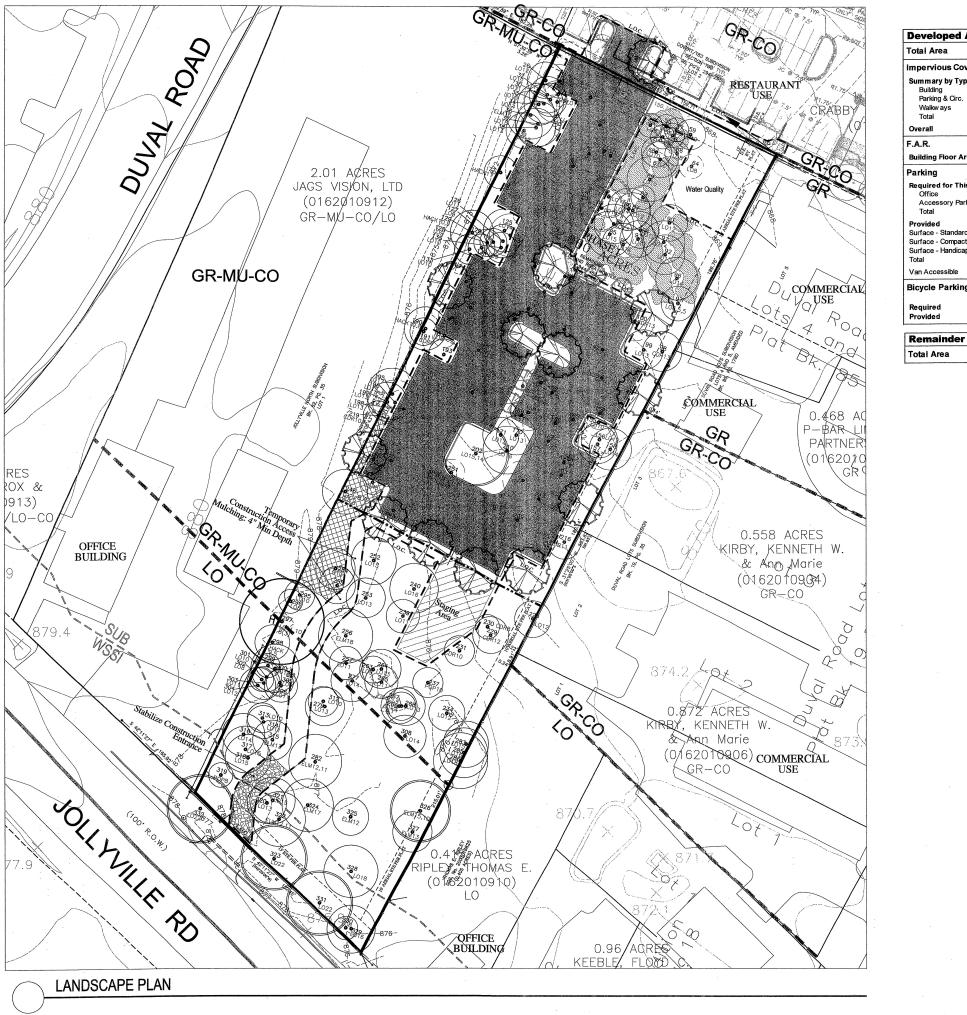

## **PRICE** \$2,950,000.00

| Land Area    | +/- 87,120 SF (+/- 2.00 Acres)                    |  |
|--------------|---------------------------------------------------|--|
| Zoning       | LO, GR-MU-CO                                      |  |
| Occupancy    | Parking Lot Lease thru<br>12/31/2026*             |  |
| Annual Taxes | 2024 +/- \$54,809.05                              |  |
| Flood Plain  | No                                                |  |
| Utilities    | All to Site                                       |  |
| Income       | Monthly: \$7,411.00, plus<br>\$2,428.00 for Taxes |  |
| *            | Lease may terminate in 2025                       |  |