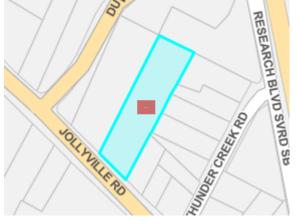

veloped Floodplain: No FEMA Floodplain: No

Austin Watershed Regulation Areas: WATER SUPPLY SUBURBAN, SUBURBAN

Watershed Boundaries: Bull Creek, Walnut Creek

Creek Buffers: No
Edwards Aquifer Recharge Zone: NORTH
Edwards Aquifer Recharge Verification Zone: No
Erosion Hazard Zone Review Buffer: No

#### **Political Boundaries**

Jurisdiction: AUSTIN FULL PURPOSE

Council District: 10

County: TRAVIS

School District: Austin ISD

Community Registry: Austin Lost and Found Pets, Bull Creek Foundation, Friends of

Austin Neighborhoods, Long Canyon Homeowners Assn., Mountain Neighborhood Association (MNA), Neighborhood Empowerment Foundation, North Oaks Neighborhood Assn., SELTexas, Save Our Springs Alliance, Sierra Club, Austin Regional Group, TNR BCP -

**Travis County Natural Resources** 



Zoning Map



**Imagery Map** 



Vicinity Map