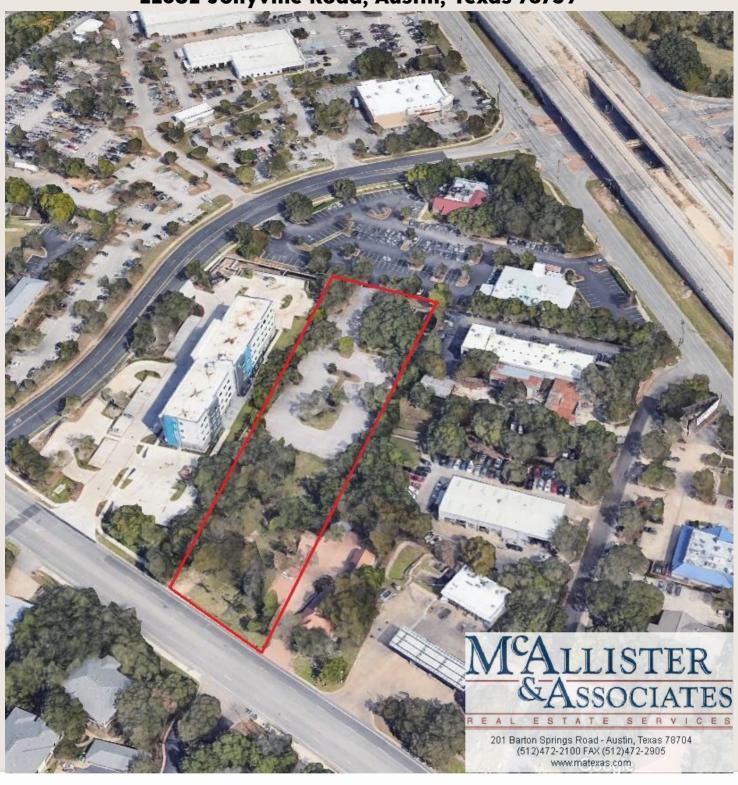

# 11601 Jollyville Road, Austin, Texas 78759

## **PRICE** \$2,950,000.00

| Land Area    | +/- 87,120 SF (+/- 2.00 Acres)                    |  |
|--------------|---------------------------------------------------|--|
| Zoning       | LO, GR-MU-CO                                      |  |
| Occupancy    | Parking Lot Lease thru<br>12/31/2026*             |  |
| Annual Taxes | 2024 +/- \$54,809.05                              |  |
| Flood Plain  | No                                                |  |
| Utilities    | All to Site                                       |  |
| Income       | Monthly: \$7,411.00, plus<br>\$2,428.00 for Taxes |  |
| *            | Lease may terminate in 2025                       |  |