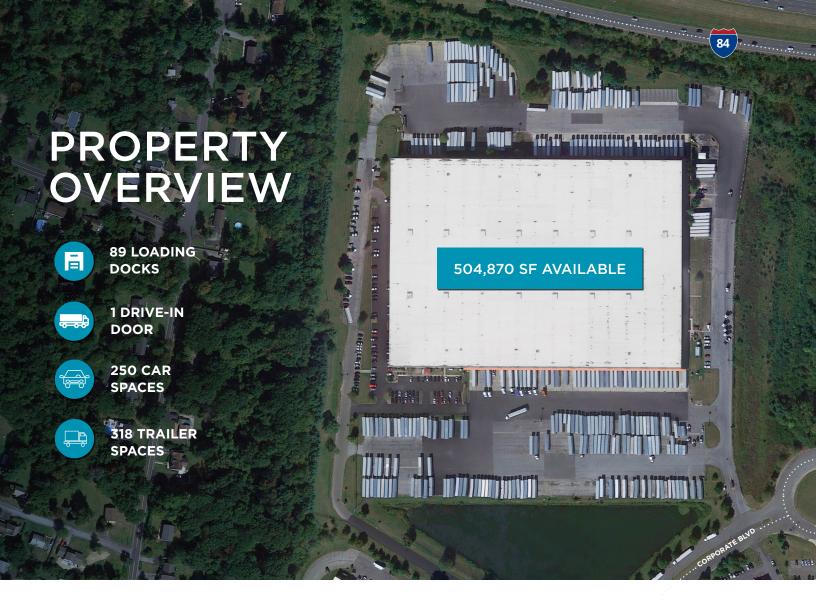

# 1500 CORPORATE BOULEVARD

NEWBURGH, NEW YORK | FOR SUBLEASE

504,870 SF

TRAILER PARKING

\$7.95 | BEST DEAL IN THE TRI-STATE AREA

**DIVISIBLE** 

| <b>Total Building SF</b> | 504,870 SF                                                                                           |
|--------------------------|------------------------------------------------------------------------------------------------------|
| Year Built               | 1992   New Roof in 2017                                                                              |
| Office Size              | 17,698 SF                                                                                            |
| Acreage                  | 51.03 Acres                                                                                          |
| <b>Loading Docks</b>     | 89                                                                                                   |
| Drive-In Doors           | 1                                                                                                    |
| Car Parking              | 250 Spaces                                                                                           |
| <b>Trailer Parking</b>   | 318 Spaces                                                                                           |
| <b>Tractor Parking</b>   | 60 Spaces                                                                                            |
| <b>Column Spacing</b>    | 52' x 42'                                                                                            |
| Clear Height             | 40'                                                                                                  |
| Power                    | (2) 1600 amps, 480/277 volts,<br>3 phase, 4 wire<br>(1) 2500 amps, 480/277 volts,<br>3 phase, 4 wire |
| Racking                  | Fully Racked (297,550 SF)                                                                            |
| Pallet Positions         | 46,000                                                                                               |