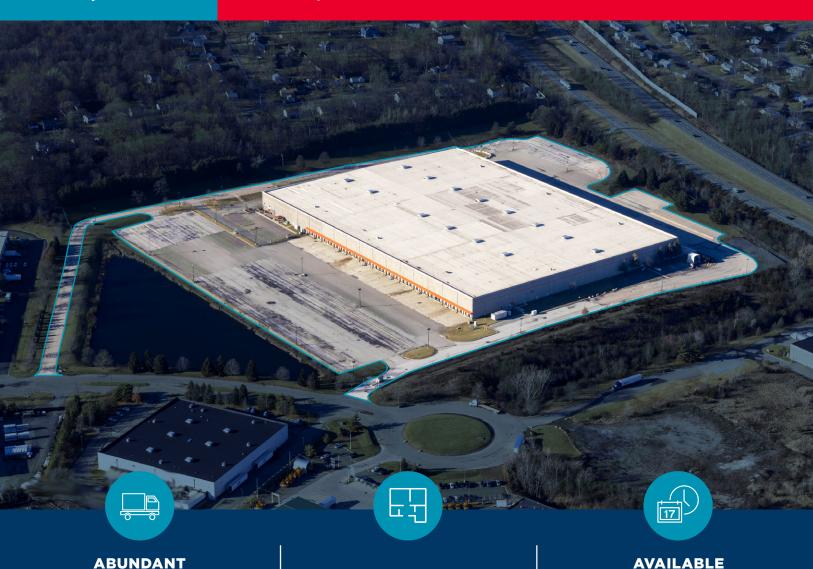

# 1500 CORPORATE BOULEVARD

NEWBURGH, NEW YORK | FOR SUBLEASE

504,870 SF

TRAILER PARKING

\$7.95 | BEST DEAL IN THE TRI-STATE AREA

**DIVISIBLE** 

| <b>Total Building SF</b> | 504,870 SF                                                                                           |
|--------------------------|------------------------------------------------------------------------------------------------------|
| Year Built               | 1992   New Roof in 2017                                                                              |
| Office Size              | 17,698 SF                                                                                            |
| Acreage                  | 51.03 Acres                                                                                          |
| <b>Loading Docks</b>     | 89                                                                                                   |
| Drive-In Doors           | 1                                                                                                    |
| Car Parking              | 250 Spaces                                                                                           |
| <b>Trailer Parking</b>   | 318 Spaces                                                                                           |
| <b>Tractor Parking</b>   | 60 Spaces                                                                                            |
| <b>Column Spacing</b>    | 52' x 42'                                                                                            |
| Clear Height             | 40'                                                                                                  |
| Power                    | (2) 1600 amps, 480/277 volts,<br>3 phase, 4 wire<br>(1) 2500 amps, 480/277 volts,<br>3 phase, 4 wire |
| Racking                  | Fully Racked (297,550 SF)                                                                            |
| Pallet Positions         | 46,000                                                                                               |