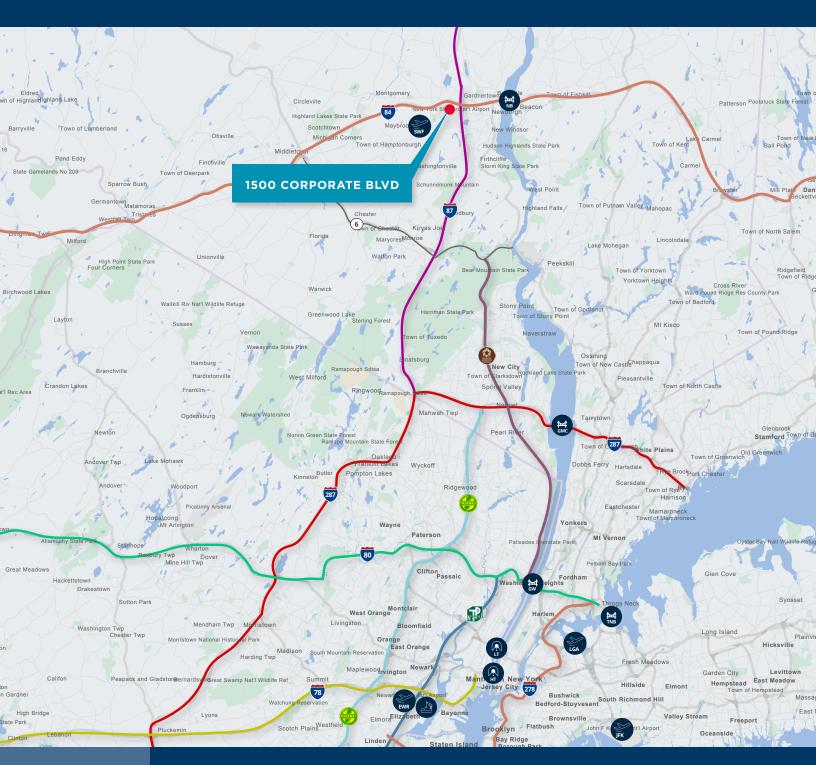

## EXCELLENT HIGHWAY CONNECTIVITY

| Interstate 84             | 1.8 mi |
|---------------------------|--------|
| Interstate 87             | 2.3 mi |
| NY Stewart Int'l Airport  | 4.7 mi |
| Newburgh-Beacon Bridge    | 5.4 mi |
| Palisades Parkway         | 25 mi  |
| Cuomo (Tappan Zee) Bridge | 42 mi  |
| Port of Newark/Elizabeth  | 70 mi  |