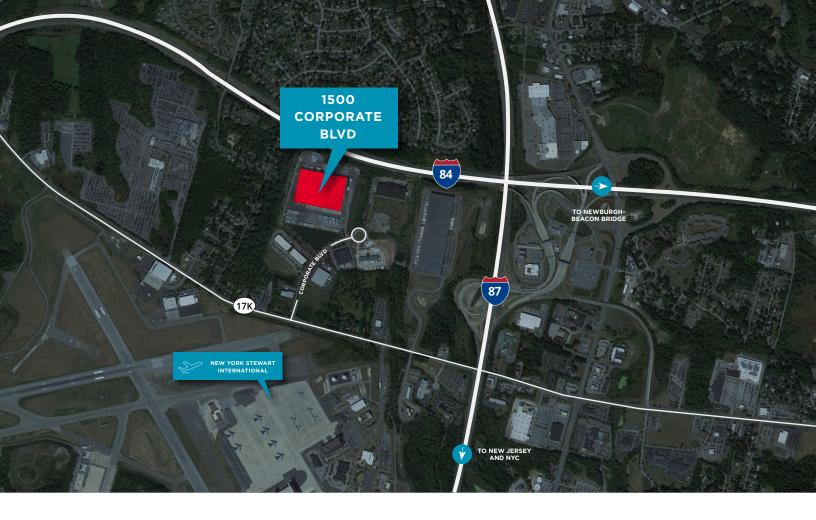

## EXCELLENT HIGHWAY CONNECTIVITY

| Interstate 84             | 1.8 mi |
|---------------------------|--------|
| Interstate 87             | 2.3 mi |
| NY Stewart Int'l Airport  | 4.7 mi |
| Newburgh-Beacon Bridge    | 5.4 mi |
| Palisades Parkway         | 25 mi  |
| Cuomo (Tappan Zee) Bridge | 42 mi  |
| Port of Newark/Elizabeth  | 70 mi  |