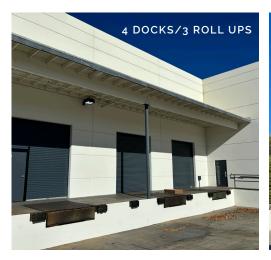

## EVERITTG ROUP BUSINESS CENTER

OFFICE/FLEX Approximately 1,800± SF 3 Offices

**AVAILABLE POWER** 2,000z/480v 3pHeavy

LOADING/CLEARANCE 4 Docks with 3 Roll Up Doors 24' Clearance

## **WAREHOUSE 3**

|                                         | ,                                           |
|-----------------------------------------|---------------------------------------------|
| Address                                 | 25000 Avenue Stanford<br>Valencia, CA 91355 |
| Lot Size                                | 137,815 SF (3.16 AC)                        |
| Building Size*                          | 83,707 SF                                   |
| Year Built                              | 1999                                        |
| Zoning                                  | SCBP-Industrial<br>Light Manufacturing      |
|                                         |                                             |
| Total Space Available                   | 24,950 ± SF Total                           |
| Total Space Available  Flex/Office      | <b>24,950 ± SF Total</b><br>1,800 ± SF      |
|                                         |                                             |
| Flex/Office                             | 1,800 ± SF                                  |
| Flex/Office Warehouse Clearance         | 1,800 ± SF                                  |
| Flex/Office Warehouse Clearance Loading | 1,800 ± SF  24'  4 Docks, 3 Roll Ups        |

WAREHOUSE 3
24,950²
4 DOCKS WITH 3 ROLL UPS
24' CLEARANCE

OFFICE/FLEX SPACE

Everitt Group Business Center at 25000 Ave Stanford presents for lease 24,950± SF of warehouse space located in the highly desirable Valencia industrial center with immediate access to Interstate 5 Freeway and SR 126.

Only 10 minutes from the San Fernando Valley, within 35 minutes of Downtown Los Angeles, Glendale & Pasadena. Easy access to Burbank Airport (20 minutes) and LAX (40 minutes).

The building is comprised of approximately 83,707 SF, built in 1999. It is zoned SCBP Industrial. The land use is industrial Manufacturing (light). The space available has a 27' clearance, 2,000 amps/480v 3p heavy power, with four docks with three roll ups with 24' clearance.