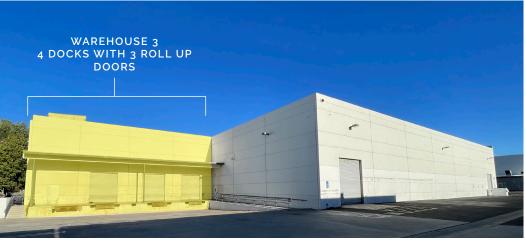

## EVERITTG ROUP BUSINESS CENTER

OFFICE/FLEX Approximately 1,800± SF 3 Offices

**AVAILABLE POWER** 2,000z/480v 3pHeavy

LOADING/CLEARANCE 4 Docks with 3 Roll Up Doors 24' Clearance

## **WAREHOUSE 3**

|                                         | ,                                           |
|-----------------------------------------|---------------------------------------------|
| Address                                 | 25000 Avenue Stanford<br>Valencia, CA 91355 |
| Lot Size                                | 137,815 SF (3.16 AC)                        |
| Building Size*                          | 83,707 SF                                   |
| Year Built                              | 1999                                        |
| Zoning                                  | SCBP-Industrial<br>Light Manufacturing      |
|                                         |                                             |
| Total Space Available                   | 24,950 ± SF Total                           |
| Total Space Available  Flex/Office      | <b>24,950 ± SF Total</b><br>1,800 ± SF      |
|                                         |                                             |
| Flex/Office                             | 1,800 ± SF                                  |
| Flex/Office Warehouse Clearance         | 1,800 ± SF                                  |
| Flex/Office Warehouse Clearance Loading | 1,800 ± SF  24'  4 Docks, 3 Roll Ups        |

WAREHOUSE 3
24,950²
4 DOCKS WITH 3 ROLL UPS
24' CLEARANCE

OFFICE/FLEX SPACE

Everitt Group Business Center at 25000 Ave Stanford presents for lease 24,950± SF of warehouse space located in the highly desirable Valencia industrial center with immediate access to Interstate 5 Freeway and SR 126.

Only 10 minutes from the San Fernando Valley, within 35 minutes of Downtown Los Angeles, Glendale & Pasadena. Easy access to Burbank Airport (20 minutes) and LAX (40 minutes).

The building is comprised of approximately 83,707 SF, built in 1999. It is zoned SCBP Industrial. The land use is industrial Manufacturing (light). The space available has a 27' clearance, 2,000 amps/480v 3p heavy power, with four docks with three roll ups with 24' clearance.