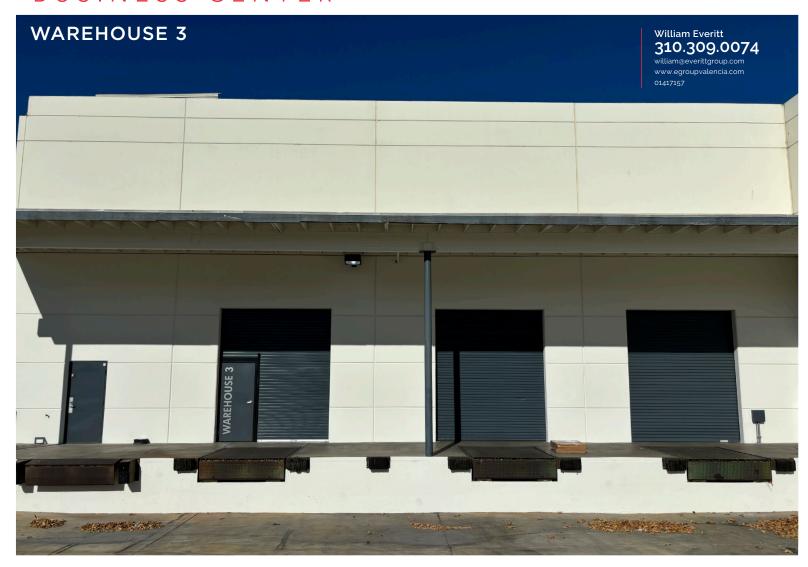

## EVERITTG ROUP BUSINESS CENTER

OFFICE/FLEX Approximately 1,800± SF 3 Offices

**AVAILABLE POWER** 2,000z/480v 3pHeavy

LOADING/CLEARANCE 4 Docks with 3 Roll Up Doors 24' Clearance

## **WAREHOUSE 3**

|                                         | ,                                           |
|-----------------------------------------|---------------------------------------------|
| Address                                 | 25000 Avenue Stanford<br>Valencia, CA 91355 |
| Lot Size                                | 137,815 SF (3.16 AC)                        |
| Building Size*                          | 83,707 SF                                   |
| Year Built                              | 1999                                        |
| Zoning                                  | SCBP-Industrial<br>Light Manufacturing      |
|                                         |                                             |
| Total Space Available                   | 24,950 ± SF Total                           |
| Total Space Available  Flex/Office      | <b>24,950 ± SF Total</b><br>1,800 ± SF      |
|                                         |                                             |
| Flex/Office                             | 1,800 ± SF                                  |
| Flex/Office Warehouse Clearance         | 1,800 ± SF                                  |
| Flex/Office Warehouse Clearance Loading | 1,800 ± SF  24'  4 Docks, 3 Roll Ups        |

WAREHOUSE 3
24,950²
4 DOCKS WITH 3 ROLL UPS
24' CLEARANCE

OFFICE/FLEX SPACE

Everitt Group Business Center at 25000 Ave Stanford presents for lease 24,950± SF of warehouse space located in the highly desirable Valencia industrial center with immediate access to Interstate 5 Freeway and SR 126.

Only 10 minutes from the San Fernando Valley, within 35 minutes of Downtown Los Angeles, Glendale & Pasadena. Easy access to Burbank Airport (20 minutes) and LAX (40 minutes).

The building is comprised of approximately 83,707 SF, built in 1999. It is zoned SCBP Industrial. The land use is industrial Manufacturing (light). The space available has a 27' clearance, 2,000 amps/480v 3p heavy power, with four docks with three roll ups with 24' clearance.