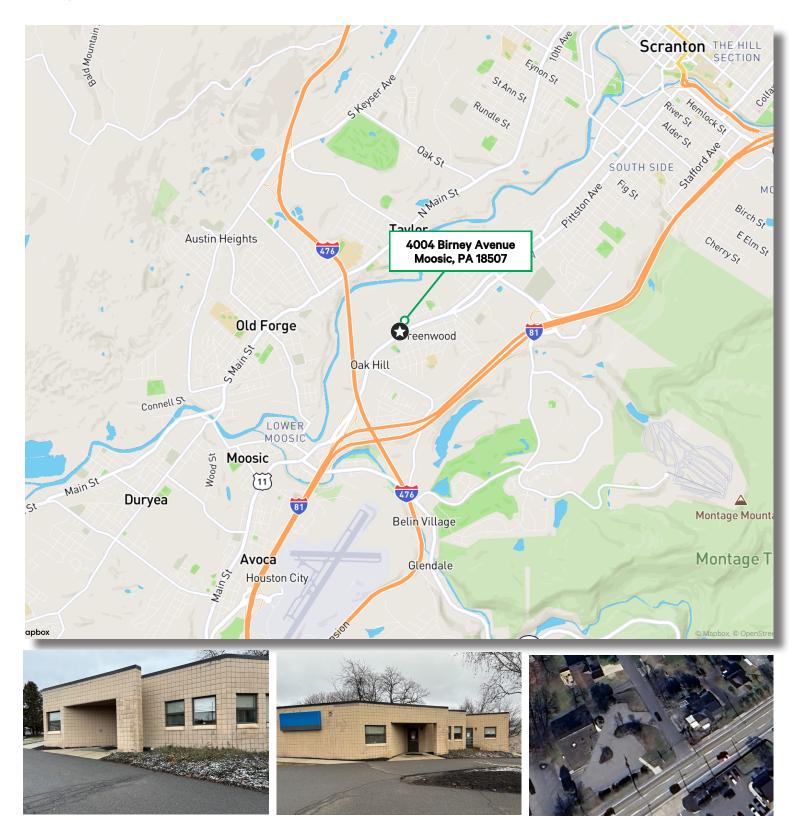

# Moosic, PA 18507

### 4004 Birney Avenue

Moosic, PA 18507

## **Property Features**

- + ±2,800 SF former medical building available for sale in Moosic, PA
- + Move-in ready space
- + 20 parking spaces
- + Acres: ±0.57
- + Located along Route 11 with a cross street of Joyce St.
- + In Close proximity to many amenities including, retail stores, restaurants, schools and bus stops.
- + Zoning: C2 General Commercial
- + Easy access to I-476 and I-81

## Moosic, PA 18507