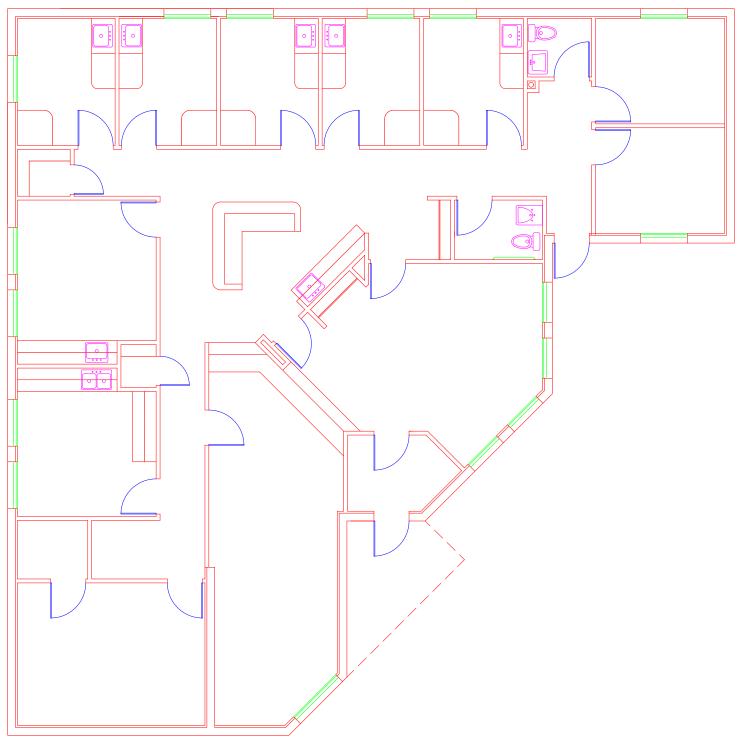

Office | For Sale

Eastern PA Availabilities

**CBRE** 

# 4004 Birney Avenue



Click Here to View Property Location

# Moosic, PA 18507



### 4004 Birney Avenue

Moosic, PA 18507

## **Property Features**

- + ±2,800 SF former medical building available for sale in Moosic, PA
- + Move-in ready space
- + 20 parking spaces
- + Acres: ±0.57
- + Located along Route 11 with a cross street of Joyce St.
- + In Close proximity to many amenities including, retail stores, restaurants, schools and bus stops.
- + Zoning: C2 General Commercial
- + Easy access to I-476 and I-81





# For Sale

## Moosic, PA 18507

# For Sale

## Floor Plan | ±2,800 SF



## **Contact Us**

#### Jody King

Senior Vice President +1 610 398 3384 jody.king@cbre.com Licensed: PA

#### www.cbre.com/allentown

#### Pam Hall

Associate +1 610 573 5341 pamela.hall@cbre.com Licensed: PA

#### CBRE, Inc.

1275 Glenlivet Drive, Suite 320 Allentown, PA 18106 +1 610 398 6900 Licensed Real Estate Broker



4004 Birney Avenue

Moosic, PA 18507

## For Sale



© 2025 CBRE, Inc. All rights reserved. This information has been obtained from sources believed reliable, but has not been verified for accuracy or completeness. You should conduct a careful, independent investigation of the property and verify all information. Any reliance on this information is solely at your own risk. CBRE and the CBRE logo are service marks of CBRE, Inc. All other marks displayed on this docume