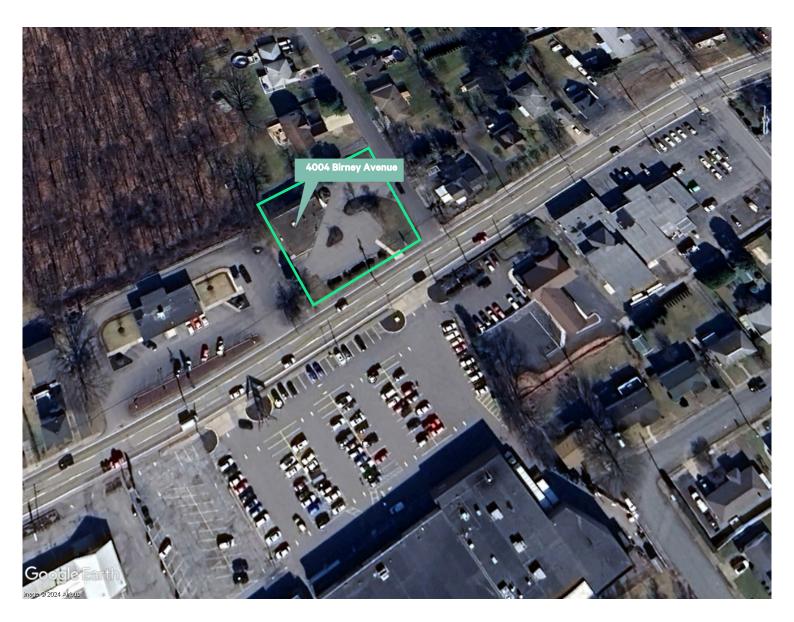

# Moosic, PA 18507

### 4004 Birney Avenue

Moosic, PA 18507

## **Property Features**

- + ±2,800 SF former medical building available for sale in Moosic, PA
- + Move-in ready space
- + 20 parking spaces
- + Acres: ±0.57
- + Located along Route 11 with a cross street of Joyce St.
- + In Close proximity to many amenities including, retail stores, restaurants, schools and bus stops.
- + Zoning: C2 General Commercial
- + Easy access to I-476 and I-81