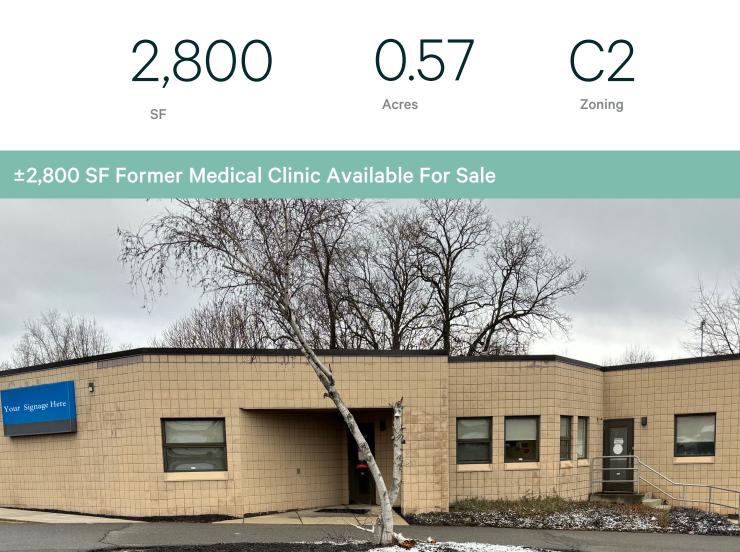

## **Property Features**

- + ±2,800 SF former medical building available for sale in Moosic, PA
- + Move-in ready space
- + 20 parking spaces
- + Acres: ±0.57
- + Located along Route 11 with a cross street of Joyce St.
- + In Close proximity to many amenities including, retail stores, restaurants, schools and bus stops.
- + Zoning: C2 General Commercial
- + Easy access to I-476 and I-81

# For Sale