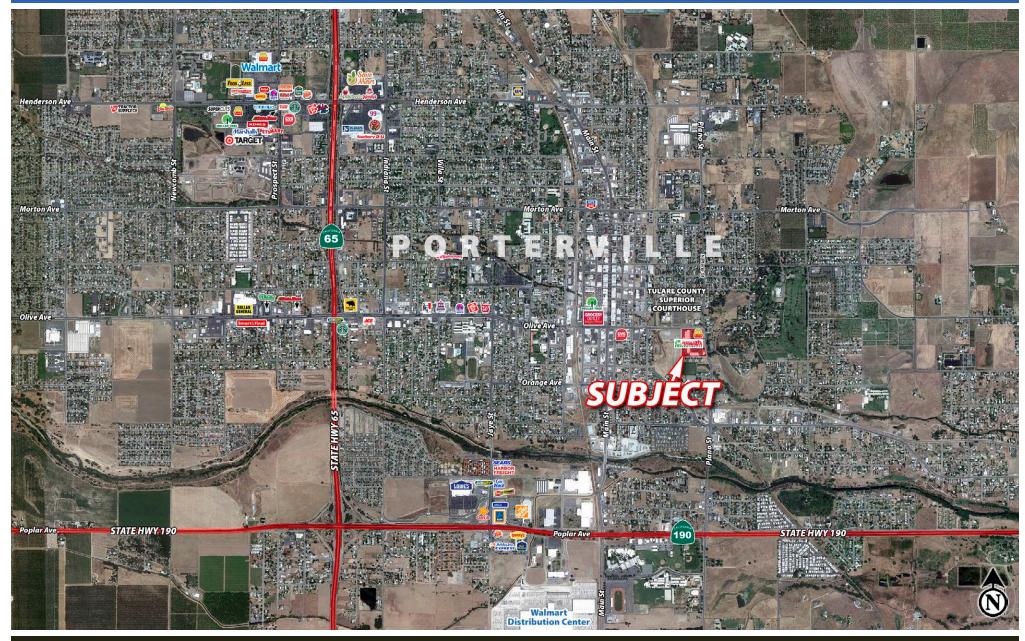

#### **Property Description:**

Located at the SWC of Plano Street & Olive Avenue in Porterville, CA, Eastridge Plaza is a very busy retail center anchored by Vallarta Supermarket, the CA Dept. of Motor Vehicles, and Family Dollar.

#### **Property Highlights:**

National tenants in the center include AutoZone, Family Dollar, McDonald's, Little Caesars Pizza, Cricket Wireless, and Cost-U-Less Insurance. Other tenants are J's Drive-in, Porterville Smog & Tune, La Michoacana Plus Ice Cream, Express Pharmacy, and 99 Cents Plus. Tulare County Superior Court is located 500 feet from the Olive entrance to the center and the available vacancy.