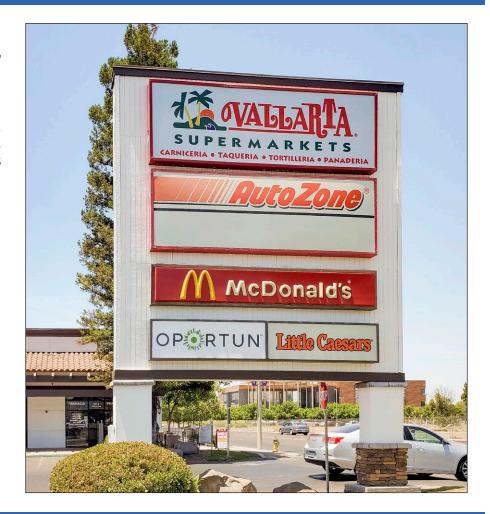

#### **Property Highlights:**

National tenants in the center include AutoZone, Family Dollar, McDonald's, Little Caesars Pizza, Cricket Wireless, and Cost-U-Less Insurance. Other tenants are J's Drive-in, Porterville Smog & Tune, La Michoacana Plus Ice Cream, Express Pharmacy, and 99 Cents Plus. Tulare County Superior Court is located 500 feet from the Olive entrance to the center and the available vacancy.