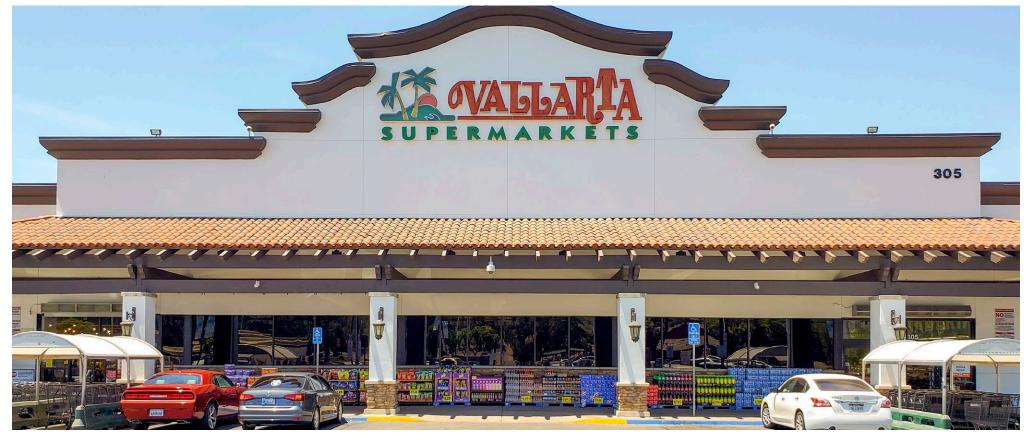

# VALLARTA SUPERMARKET-ANCHORED CENTER · SEC OLIVE AVE & PLANO ST

# EASTRIDGE PLAZA SHOPPING CENTER FOR LEASE

301-379 E OLIVE AVE · PORTERVILLE, CA 93257

- Vallarta Supermarket & DMV Anchors
- Major Tenants include Family Dollar, AutoZone, McDonalds & Little Ceasar's
- DMV brings Daily Traffic Flow into Center
- 42,773 Daytime Population within 2 Miles
- 37,176± Average Daily Traffic Intersection
- Shop Space Available
- Close to Downtown Porterville and Tulare County Superior Court

#### **Property Description:**

Located at the SWC of Plano Street & Olive Avenue in Porterville, CA, Eastridge Plaza is a very busy retail center anchored by Vallarta Supermarket, the CA Dept. of Motor Vehicles, and Family Dollar.