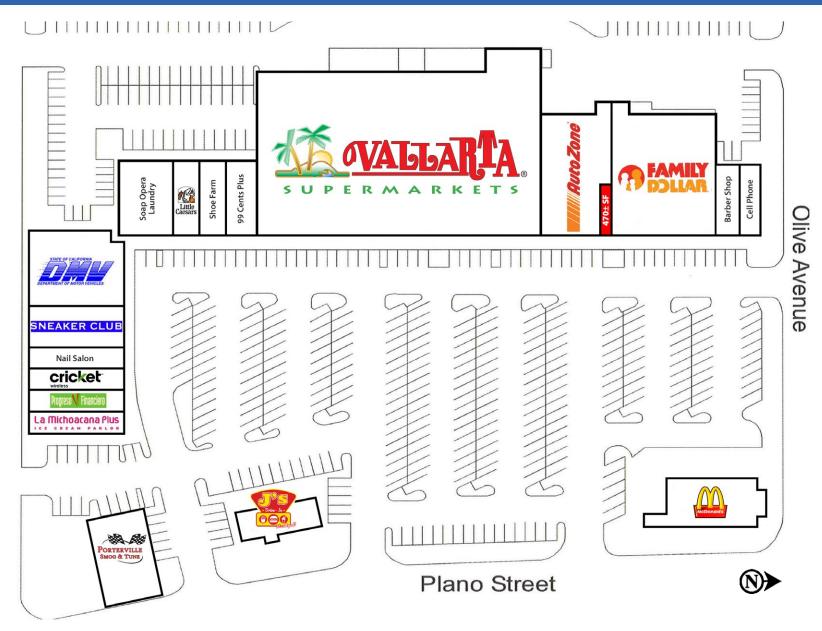

#### **Property Highlights:**

National tenants in the center include AutoZone, Family Dollar, McDonald's, Little Caesars Pizza, Cricket Wireless, and Cost-U-Less Insurance. Other tenants are J's Drive-in, Porterville Smog & Tune, La Michoacana Plus Ice Cream, Express Pharmacy, and 99 Cents Plus. Tulare County Superior Court is located 500 feet from the Olive entrance to the center and the available vacancy.

**Available Space:** 470± SF Shop Space (Suite 303-B)

**Lease Rate:** Please contact agent for more information.

| 2024 Demographics: | 1 Miles  | 2 Miles  | 3 Miles  |
|--------------------|----------|----------|----------|
| Total Population:  | 16,008   | 39,4022  | 58,360   |
| Total Daytime Pop: | 16,972   | 42,773   | 58,862   |
| Total Households:  | 4,351    | 10,747   | 15,979   |
| Avg. HH Income:    | \$59,352 | \$63,390 | \$67,759 |