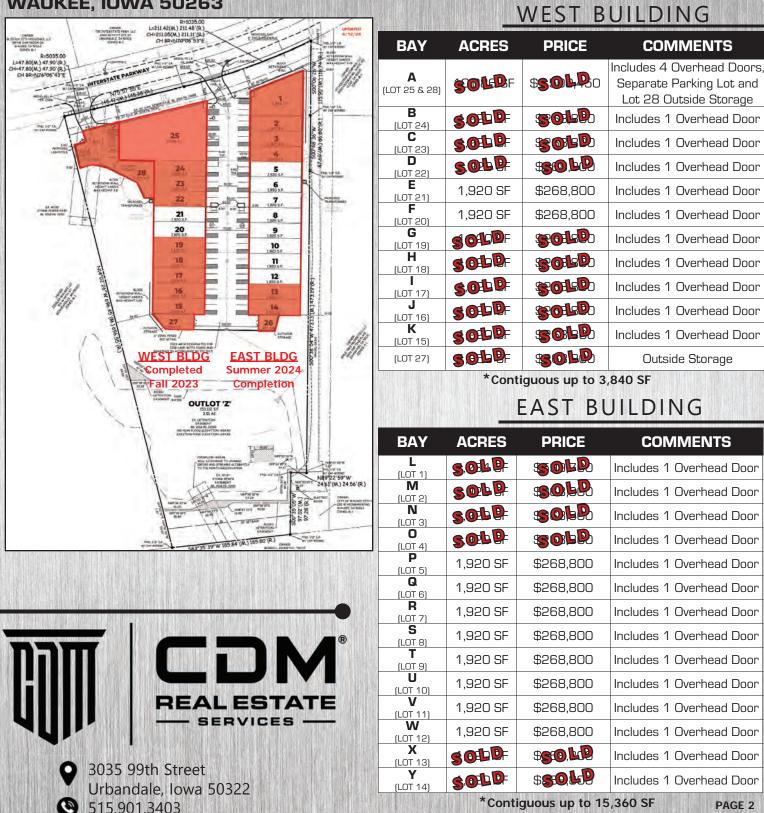

### PROPERTY FEATURES

- Precast Construction Warehouse Condos For Sale (New Construction)
- Bay Sizes Range From:
  - West Bldg (810): Two Bays Left! 1,920 to 3,840 SF Available Price Range \$268,800 to \$537,600
  - East Bldg (800): 1,920 to 15,360 SF
    Price Range \$268,800 to \$2,150,400
- Typical Bay Spacing 24' Width (Center to Center of Demising Wall) by 80' Length
- Located in the New I-80 West Interstate Park Just South of I-80
- All Utilities are Separately Metered

### WAREHOUSE CONDOS I-80 WEST INTERSTATE PARK 800 & 810 INTERSTATE PARKWAY WAUKEE, IOWA 50263