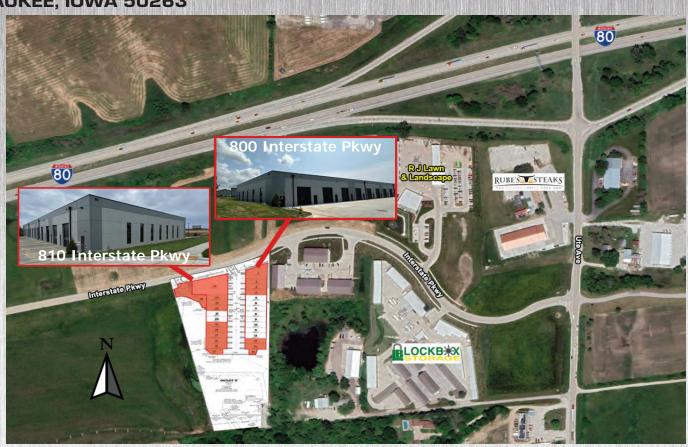

### WAREHOUSE CONDOS I-80 WEST INTERSTATE PARK 800 & 810 INTERSTATE PARKWAY WAUKEE, IA 50263

### PROPERTY FEATURES

- Precast Construction Warehouse Condos For Sale (New Construction)
- Bay Sizes Range From:
  - West Bldg (810): Two Bays Left! 1,920 to 3,840 SF Available Price Range \$268,800 to \$537,600
  - East Bldg (800): 1,920 to 15,360 SF
    Price Range \$268,800 to \$2,150,400
- Typical Bay Spacing 24' Width (Center to Center of Demising Wall) by 80' Length
- Located in the New I-80 West Interstate Park Just South of I-80
- All Utilities are Separately Metered