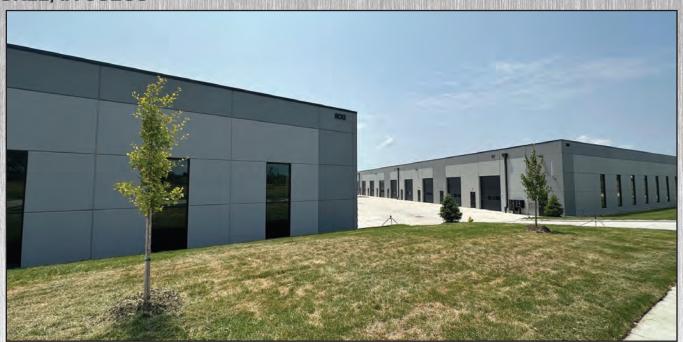

### WAREHOUSE CONDOS I-80 WEST INTERSTATE PARK 800 & 810 INTERSTATE PARKWAY WAUKEE, IA 50263

### PROPERTY FEATURES

- Precast Construction Warehouse Condos For Sale (New Construction)
- Bay Sizes Range From:
  - West Bldg (810): Two Bays Left! 1,920 to 3,840 SF Available Price Range \$268,800 to \$537,600
  - East Bldg (800): 1,920 to 15,360 SF
    Price Range \$268,800 to \$2,150,400
- Typical Bay Spacing 24' Width (Center to Center of Demising Wall) by 80' Length
- Located in the New I-80 West Interstate Park Just South of I-80
- All Utilities are Separately Metered