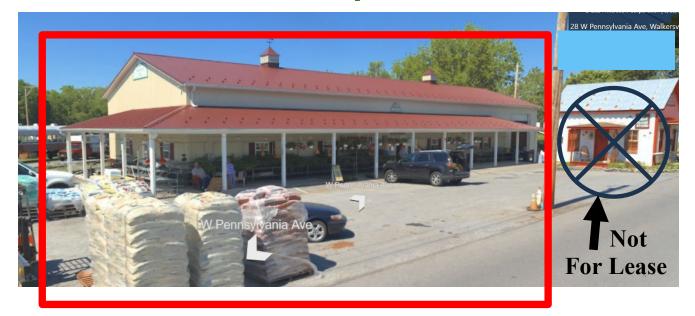

# For Lease Retail / Warehouse Stand Alone Retail/Warehouse Building 35 W Pennsylvania Avenue, Walkersville, MD 21793

Walkersville Market is a Stand Alone Building with a Large Open Interior & Warehouse Area with Roll Up, Drive In Door.

Ideal for Contractor / Retail / Office & Warehouse Use. This Market is currently the gathering place for coffee and breakfast to the Local Walkersville Clientele. LI Zoning Contact Listing Agent for More Information.