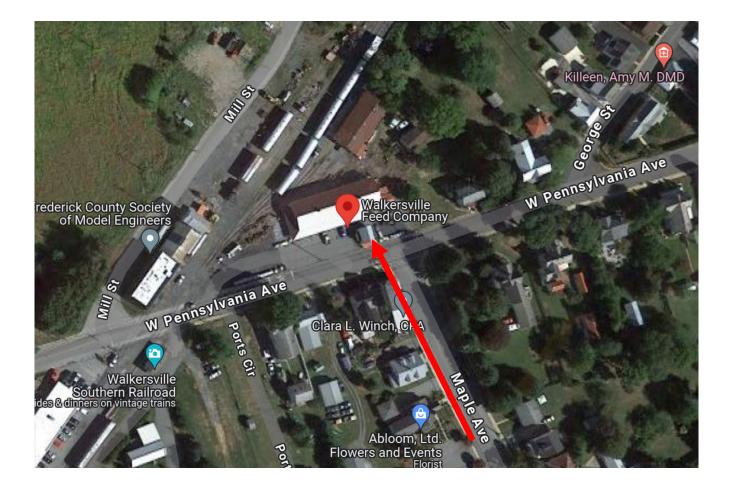

## Directions: Walkersville Market 35 W. Pennsylvania Avenue

**Directions:** From Northside Frederick on MD Hwy 26 & Hwy 15 Intersection, Continue East on Liberty Road (Route 26), Turn Left onto Hwy 194 (Woodsboro Pike) at Ceresville Mansion Intersection with Liberty Road. Continue on Hwy 194 (Woodsboro Pike), then Turn Left onto Nicodemus Road. Continue on Nicodemus Road then Turn Right onto West Frederick Street. Turn Left onto Maple Avenue to the Intersection of Maple and West Pennsylvania Avenue. Across the Street, pull into parking spaces at Walkersville Feed Company.