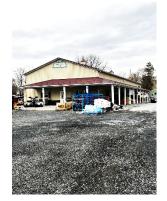

# For Lease Retail / Warehouse Stand Alone Retail/Warehouse Building 35 W Pennsylvania Avenue, Walkersville, MD 21793

Walkersville Market is a Stand Alone Building with a Large Open Interior & Warehouse Area with Roll Up, Drive In Door.

#### Walkersville Market - 35 W. Pennsylvania Avenue

**View East Side** 

**View East Front** 

**View South Front** 

**View of Porch** 

**Entrance Door** 

Warehouse Side Door

1<sup>st</sup> Fl. Office Door