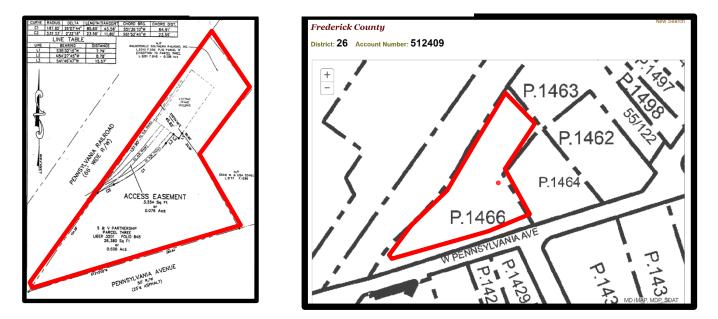

#### **Plat showing Entire Parcel**

**Different Plats showing Outline (In Red) of Entire Parcel** 