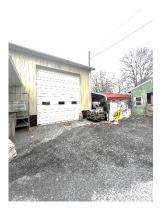

# For Lease Retail / Warehouse Stand Alone Retail/Warehouse Building 35 W Pennsylvania Avenue, Walkersville, MD 21793

Walkersville Market is a Stand Alone Building with a Large Open Interior & Warehouse Area with Roll Up, Drive In Door.

Warehouse Bay Door

**View Front Porch** 

Liquor Store Cooler

Liquor Store Shelving

Liquor Store Inventory

### Walkersville Market - 35 W. Pennsylvania Avenue

**Liquor Coolers** 

Inventory Stock

View from Mezzanine Mezzanine Office

**Inventory Shelves** 

Restroom

Warehouse View with Roll Up

Warehouse View