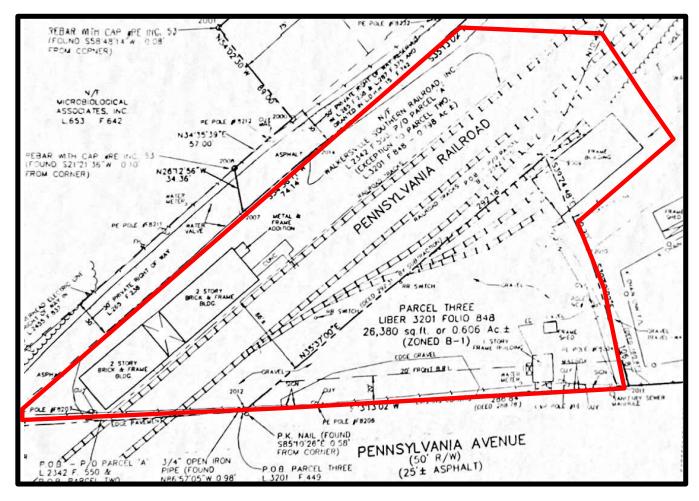

#### **Plat showing Entire Parcel**

**Different Plats showing Outline (In Red) of Entire Parcel** 