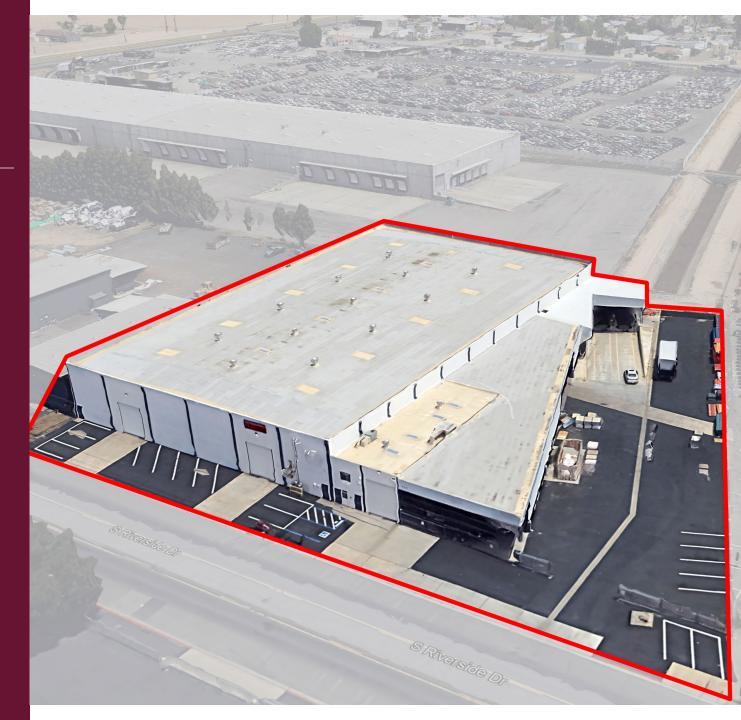

### FOR SUBLEASE | ±41,374 SF Available

330 S. Riverside Drive, Modesto, CA

LANDLORD WLLING TO CONSIDER NEW LEASE

The above information while not guaranteed has been secured from sources we deem reliable. However, no warranty or representation express or implied is made as to the accuracy of the information contained herein.

### LISTING SUMMARY

Address: 330 S. Riverside Drive Modesto, CA 95354

05/21/36

Sublease Rate: \$0.25/SF Gross

Lease

Zoning

Expiration

Building Size: ±41,374 Square Feet

Parcel Size ±1.80 Acres

M – (Unincorporates Stanislaus County)

AVAILABLE IMMEDIATELY