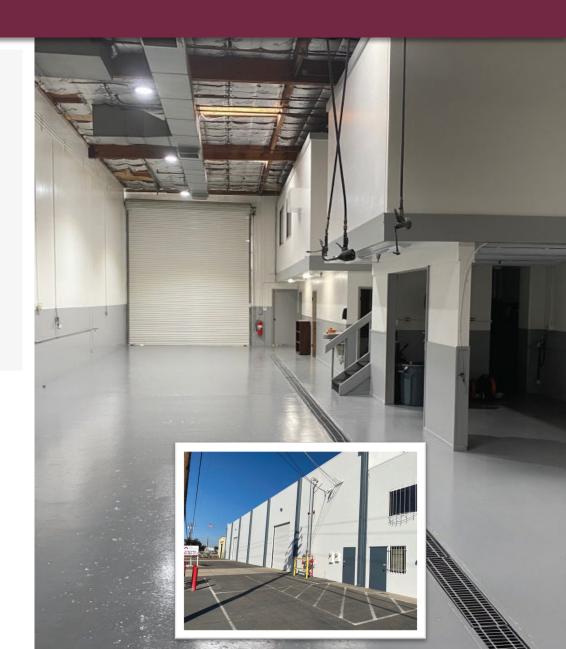

## PROPERTY PHOTOS

#### **Property Highlights:**

- 3 Grade Level Doors (14' x 16')
- 4 Grade Level Doors (14' x 14')
- Two exterior covered spots, air-controlled pit levers with locks
- 2 dock high doors (25' 26')
- 400 amp, 240 volts, 3 phase
- Fenced and lighted yard
- Climate controlled drive through shop
- Located in Beard Industrial District