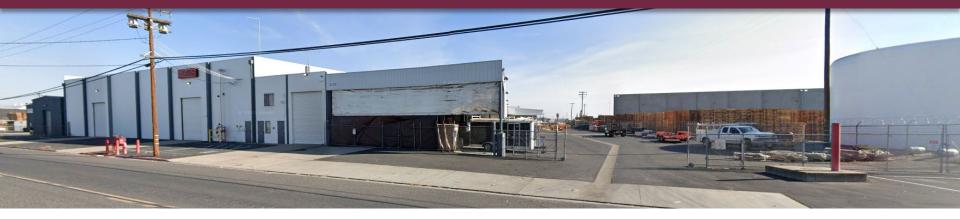

uaranteed has been secured from sources we deem reliable. However, no warranty or representation express or implied is made as to the accuracy of the information contained herein.

### LISTING SUMMARY

Address: 330 S. Riverside Drive Modesto, CA 95354

05/21/36

Sublease Rate: \$0.25/SF Gross

Lease

Zoning

Expiration

Building Size: ±41,374 Square Feet

Parcel Size ±1.80 Acres

M – (Unincorporates Stanislaus County)

AVAILABLE IMMEDIATELY

#### **Property Highlights:**

- 3 Grade Level Doors (14' x 16')
- 4 Grade Level Doors (14' x 14')
- Two exterior covered spots, air-controlled pit levers with locks
- 2 dock high doors (25' 26')
- 400 amp, 240 volts, 3 phase
- Fenced and lighted yard
- Climate controlled drive through shop
- Located in Beard Industrial District



## PROPERTY PHOTOS







### SITE AERIAL









Thomas Solomon DRE# 01954944 (209) 521.1591 thomass@cosol.net

Tom Solomon DRE# 00713735 (209) 521.1591 tsolomon@cosol.net

#### COSOL COMMERCIAL

#### REAL ESTATE

2020 Standiford Avenue, Building A | Modesto, CA 95350 | www.cosol.net