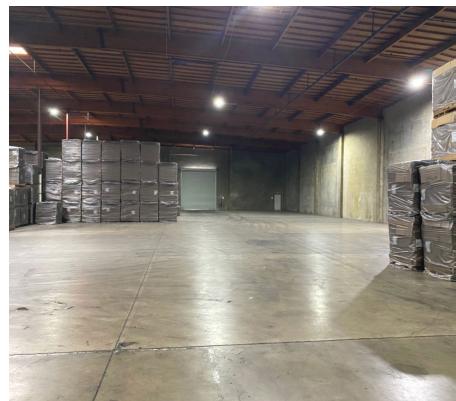

ranteed has been secured from sources we deem reliable. However, no warranty or representation express or implied is made as to the accuracy of the information contained herein.

### LISTING SUMMARY

Address: 330 S. Riverside Drive Modesto, CA 95354

05/21/36

Sublease Rate: \$0.25/SF Gross

Lease

Zoning

Expiration

Building Size: ±41,374 Square Feet

Parcel Size ±1.80 Acres

M – (Unincorporates Stanislaus County)

AVAILABLE IMMEDIATELY

#### **Property Highlights:**

- 3 Grade Level Doors (14' x 16')
- 4 Grade Level Doors (14' x 14')
- Two exterior covered spots, air-controlled pit levers with locks
- 2 dock high doors (25' 26')
- 400 amp, 240 volts, 3 phase
- Fenced and lighted yard
- Climate controlled drive through shop
- Located in Beard Industrial District



## PROPERTY PHOTOS







### SITE AERIAL









Thomas Solomon DRE# 01954944 (209) 521.1591 thomass@cosol.net

Tom Solomon DRE# 00713735 (209) 521.1591 tsolomon@cosol.net

#### COSOL COMMERCIAL

#### REAL ESTATE

2020 Standiford Avenue, Building A | Modesto, CA 95350 | www.cosol.net