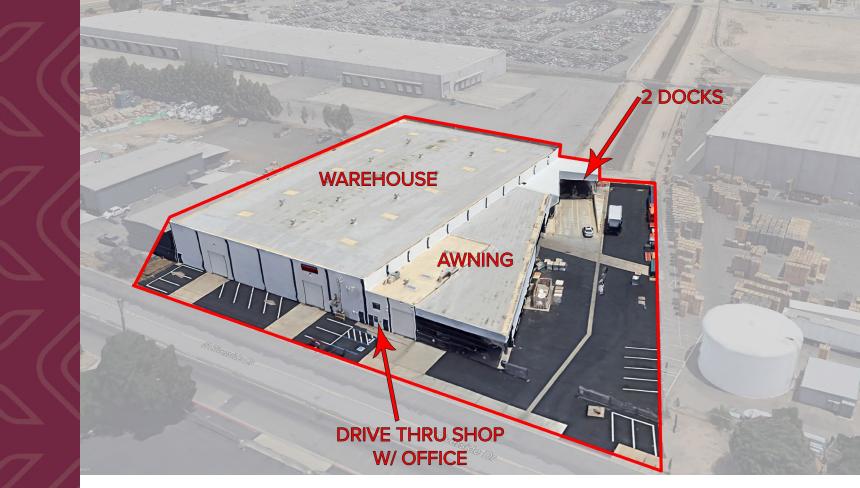

### SITE AERIAL

Thomas Solomon DRE# 01954944 (209) 521.1591 thomass@cosol.net

Tom Solomon DRE# 00713735 (209) 521.1591 tsolomon@cosol.net

#### **Property Highlights:**

- 3 Grade Level Doors (14' x 16')
- 4 Grade Level Doors (14' x 14')
- Two exterior covered spots, air-controlled pit levers with locks
- 2 dock high doors (25' 26')
- 400 amp, 240 volts, 3 phase
- Fenced and lighted yard
- Climate controlled drive through shop
- Located in Beard Industrial District