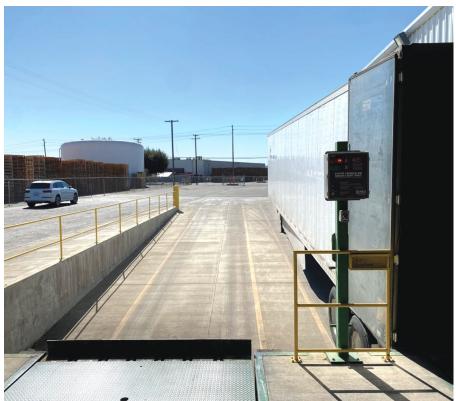

## PROPERTY PHOTOS

#### **Property Highlights:**

- 3 Grade Level Doors (14' x 16')
- 4 Grade Level Doors (14' x 14')
- Two exterior covered spots, air-controlled pit levers with locks
- 2 dock high doors (25' 26')
- 400 amp, 240 volts, 3 phase
- Fenced and lighted yard
- Climate controlled drive through shop
- Located in Beard Industrial District