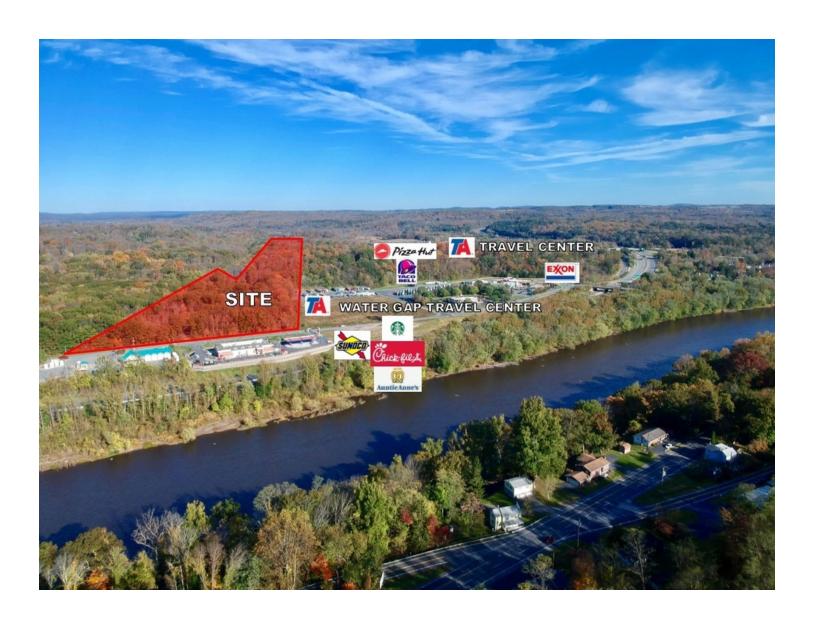

## FROM SITE FACING NORTHWEST TOWARDS DELAWARE WATER GAP

### **PROPERTY OVERVIEW**

**7.592 Acres of Commercial Land.** Ideal location for retail/service/hospitality lodging at I-80 Interchanges.

#### **PROPERTY HIGHLIGHTS**

- Available: Block: 12; Lot: 16
- Zoning: C-2 Commercial Zone. Permitted uses include restaurants, banks and financial institutions, retail sales and services, hotels, business and professional offices, shopping centers and child care centers.
- Maximum height permitted is 4 stories or 45 feet for hotels, motels and conference centers with an impervious coverage of 50% and 3 stories or 45 feet for all other permitted uses with an impervious coverage of 60%. The maximum floor area ratio is 15% for hotels, motels and conference centers and 20% for all other permitted uses.
- Utilities: City Sewer, Well Water & Electric
- Location: Just east of Exit 4A of Interstate 80 and only minutes to the Delaware Water Gap/Pennsylvania.
- Traffic Count I-80 (CoStar 2018): 46,846 Vehicles Daily
- For Further Information Contact -