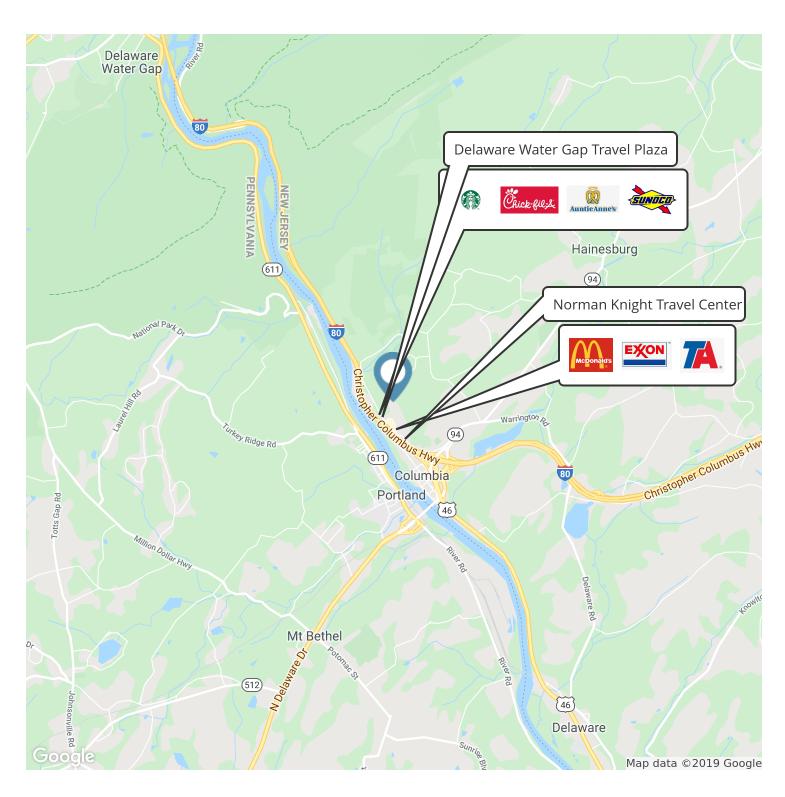

ffic Count I-80 (CoStar 2018): 46,846 Vehicles Daily
- For Further Information Contact -

### **OFFERING SUMMARY**

Sale Price: \$1,750,000







# VIEW FROM SITE FACING SOUTHWEST



## PETER WISNIEWSKI

Executive Vice President 908.360.8052 pwisniewski@kislakrealty.com



# LOOKING EAST FROM PENNSYLVANIA



### **PETER WISNIEWSKI**

Executive Vice President 908.360.8052 pwisniewski@kislakrealty.com



## FROM SITE FACING NORTHWEST TOWARDS DELAWARE WATER GAP



### **PETER WISNIEWSKI**

Executive Vice President 908.360.8052 pwisniewski@kislakrealty.com



# AERIAL MAP



### **PETER WISNIEWSKI**

Executive Vice President 908.360.8052 pwisniewski@kislakrealty.com



# SURVEY



#### **PETER WISNIEWSKI**

Executive Vice President 908.360.8052 pwisniewski@kislakrealty.com



# LOCATION MAP



#### **PETER WISNIEWSKI**

Executive Vice President 908.360.8052 pwisniewski@kislakrealty.com