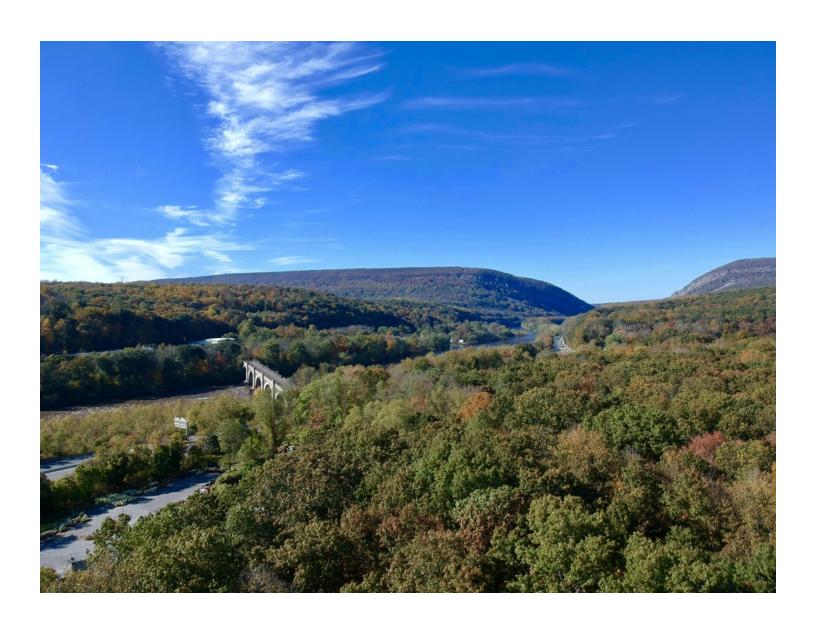

# VIEW FROM SITE FACING SOUTHWEST

# LOOKING EAST FROM PENNSYLVANIA

## FROM SITE FACING NORTHWEST TOWARDS DELAWARE WATER GAP