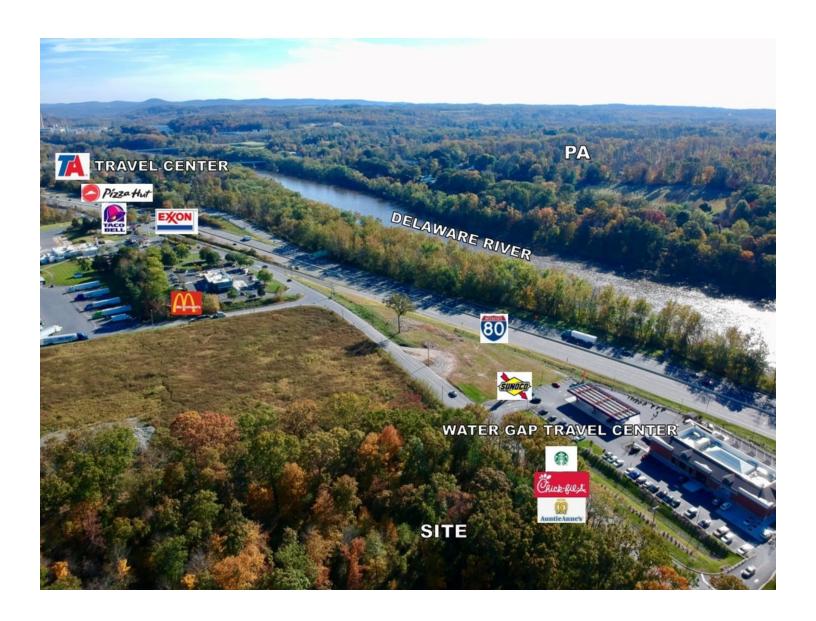

# LOOKING EAST FROM PENNSYLVANIA

### **PROPERTY OVERVIEW**

**7.592 Acres of Commercial Land.** Ideal location for retail/service/hospitality lodging at I-80 Interchanges.

#### **PROPERTY HIGHLIGHTS**

- Available: Block: 12; Lot: 16
- Zoning: C-2 Commercial Zone. Permitted uses include restaurants, banks and financial institutions, retail sales and services, hotels, business and professional offices, shopping centers and child care centers.
- Maximum height permitted is 4 stories or 45 feet for hotels, motels and conference centers with an impervious coverage of 50% and 3 stories or 45 feet for all other permitted uses with an impervious coverage of 60%. The maximum floor area ratio is 15% for hotels, motels and conference centers and 20% for all other permitted uses.
- Utilities: City Sewer, Well Water & Electric
- Location: Just east of Exit 4A of Interstate 80 and only minutes to the Delaware Water Gap/Pennsylvania.
- Traffic Count I-80 (CoStar 2018): 46,846 Vehicles Daily
- For Further Information Contact -