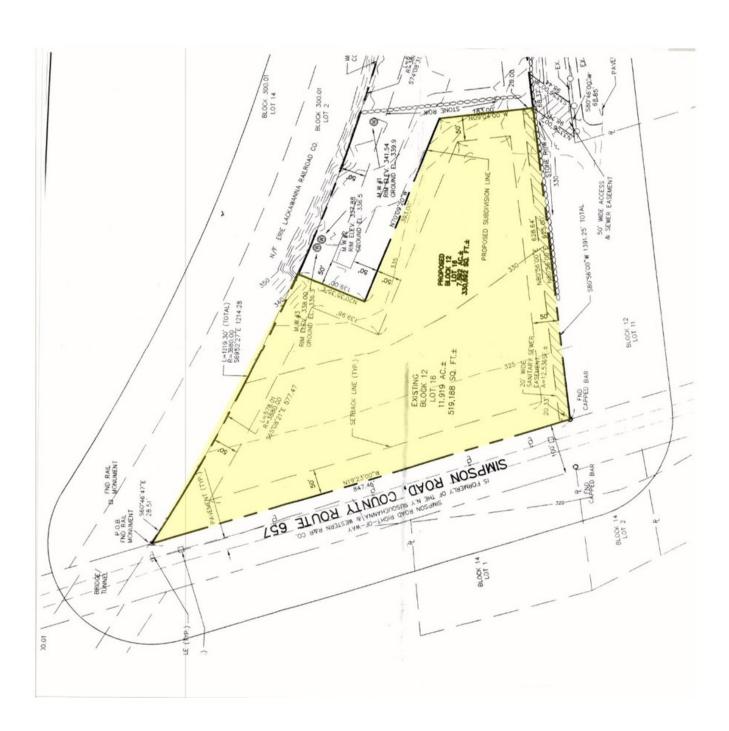

ic
- Location: Just east of Exit 4A of Interstate 80 and only minutes to the Delaware Water Gap/Pennsylvania.
- Traffic Count I-80 (CoStar 2018): 46,846 Vehicles Daily
- For Further Information Contact -

### **OFFERING SUMMARY**

Sale Price: \$1,750,000







# VIEW FROM SITE FACING SOUTHWEST



## PETER WISNIEWSKI

Executive Vice President 908.360.8052 pwisniewski@kislakrealty.com



# LOOKING EAST FROM PENNSYLVANIA



### **PETER WISNIEWSKI**

Executive Vice President 908.360.8052 pwisniewski@kislakrealty.com



## FROM SITE FACING NORTHWEST TOWARDS DELAWARE WATER GAP



### **PETER WISNIEWSKI**

Executive Vice President 908.360.8052 pwisniewski@kislakrealty.com



# AERIAL MAP



### **PETER WISNIEWSKI**

Executive Vice President 908.360.8052 pwisniewski@kislakrealty.com



# SURVEY



#### **PETER WISNIEWSKI**

Executive Vice President 908.360.8052 pwisniewski@kislakrealty.com



# LOCATION MAP



#### **PETER WISNIEWSKI**

Executive Vice President 908.360.8052 pwisniewski@kislakrealty.com