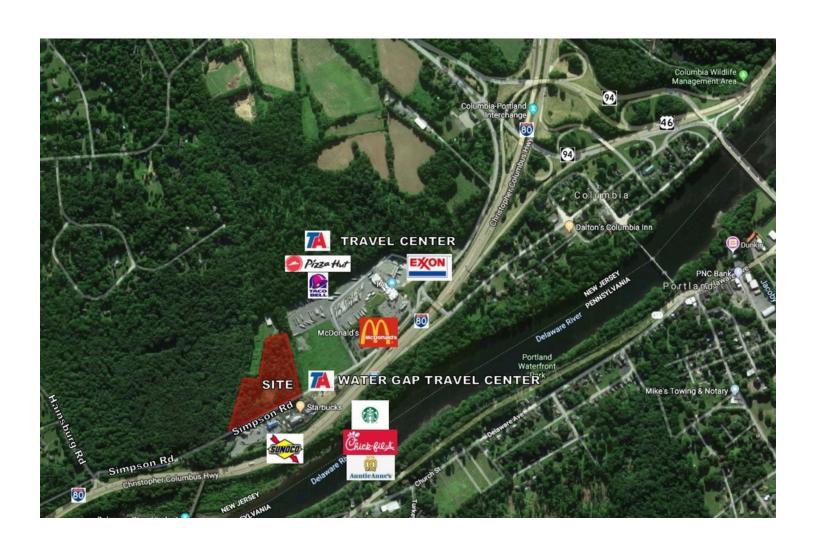

ls and conference centers and 20% for all other permitted uses.
- Utilities: City Sewer, Well Water & Electric
- Location: Just east of Exit 4A of Interstate 80 and only minutes to the Delaware Water Gap/Pennsylvania.
- Traffic Count I-80 (CoStar 2018): 46,846 Vehicles Daily
- For Further Information Contact -

### **OFFERING SUMMARY**

Sale Price: \$1,750,000







# VIEW FROM SITE FACING SOUTHWEST



## PETER WISNIEWSKI

Executive Vice President 908.360.8052 pwisniewski@kislakrealty.com



# LOOKING EAST FROM PENNSYLVANIA



### **PETER WISNIEWSKI**

Executive Vice President 908.360.8052 pwisniewski@kislakrealty.com



## FROM SITE FACING NORTHWEST TOWARDS DELAWARE WATER GAP



### **PETER WISNIEWSKI**

Executive Vice President 908.360.8052 pwisniewski@kislakrealty.com



# AERIAL MAP



### **PETER WISNIEWSKI**

Executive Vice President 908.360.8052 pwisniewski@kislakrealty.com



# SURVEY



#### **PETER WISNIEWSKI**

Executive Vice President 908.360.8052 pwisniewski@kislakrealty.com



# LOCATION MAP



#### **PETER WISNIEWSKI**

Executive Vice President 908.360.8052 pwisniewski@kislakrealty.com