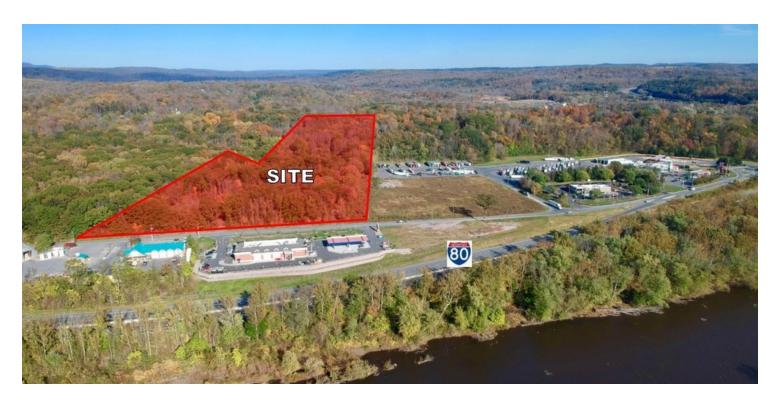

# VIEW FROM SITE FACING SOUTHWEST

### **PROPERTY OVERVIEW**

**7.592 Acres of Commercial Land.** Ideal location for retail/service/hospitality lodging at I-80 Interchanges.

#### **PROPERTY HIGHLIGHTS**

- Available: Block: 12; Lot: 16
- Zoning: C-2 Commercial Zone. Permitted uses include restaurants, banks and financial institutions, retail sales and services, hotels, business and professional offices, shopping centers and child care centers.
- Maximum height permitted is 4 stories or 45 feet for hotels, motels and conference centers with an impervious coverage of 50% and 3 stories or 45 feet for all other permitted uses with an impervious coverage of 60%. The maximum floor area ratio is 15% for hotels, motels and conference centers and 20% for all other permitted uses.
- Utilities: City Sewer, Well Water & Electric
- Location: Just east of Exit 4A of Interstate 80 and only minutes to the Delaware Water Gap/Pennsylvania.
- Traffic Count I-80 (CoStar 2018): 46,846 Vehicles Daily
- For Further Information Contact -