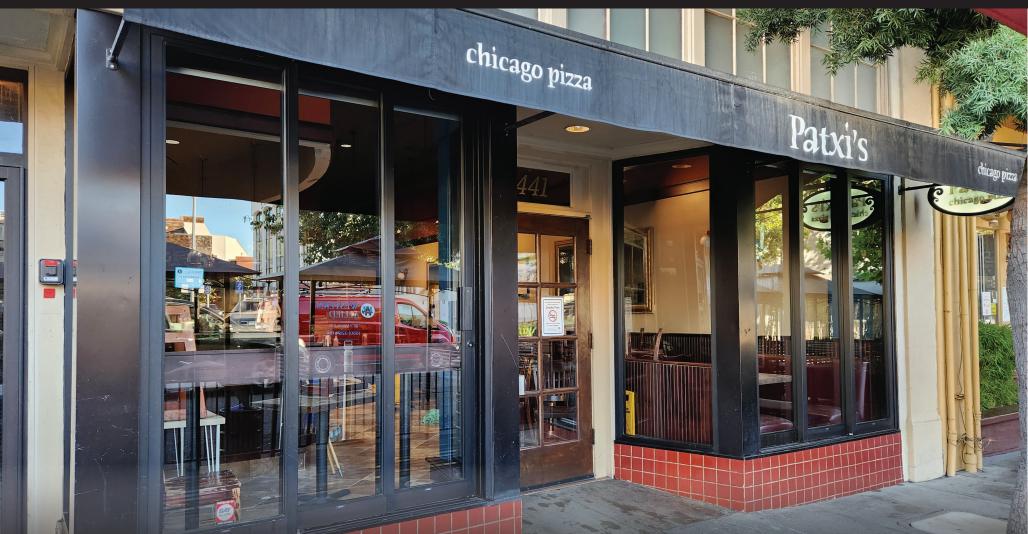

# 441 Emerson St.

# **Property Highlights**

AVAILABLE NOW 3.614 SQFT Total 2,012 SQFT Ground Floor 1,602 SQFT Mezzanine Long Term Lease Available Vibrant Downtown Location Large Street Facing Window Line Ample Parking in Nearby Parking Lots Walking Distance to CalTrain & Stanford In-Person Tour Available