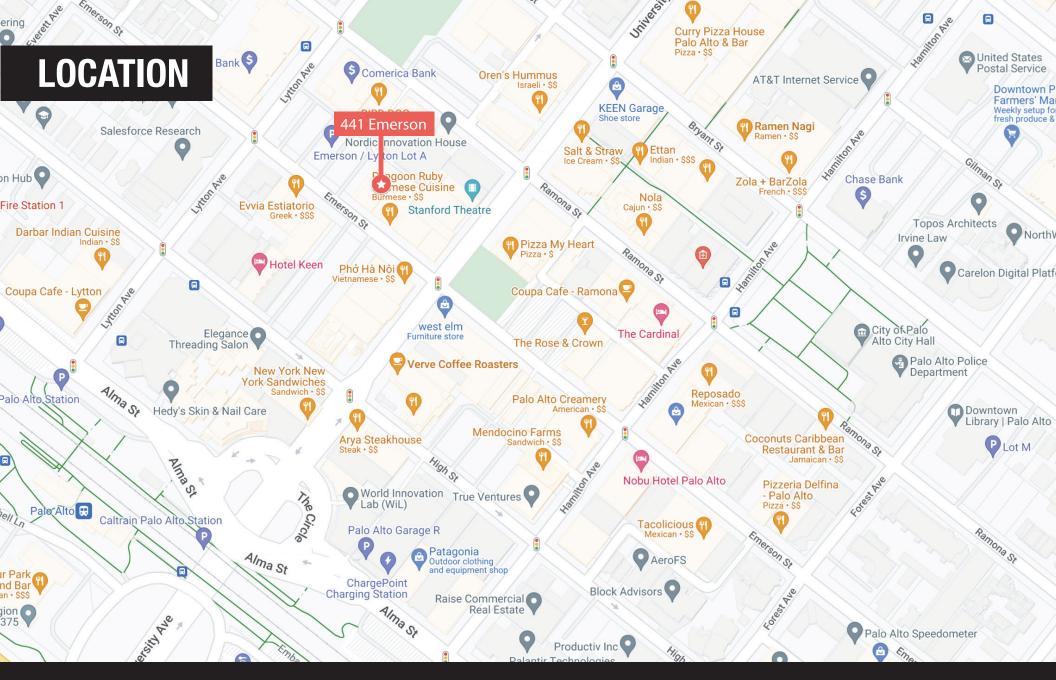

# 441 Emerson St.

# **Property Highlights**

AVAILABLE NOW 3.614 SQFT Total 2,012 SQFT Ground Floor 1,602 SQFT Mezzanine Long Term Lease Available Vibrant Downtown Location Large Street Facing Window Line Ample Parking in Nearby Parking Lots Walking Distance to CalTrain & Stanford In-Person Tour Available