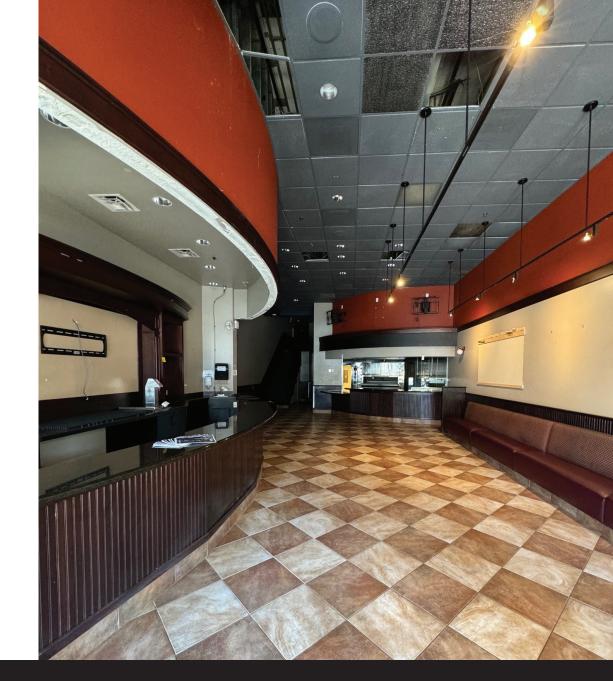

# **Property Highlights**

AVAILABLE NOW 3.614 SQFT Total 2,012 SQFT Ground Floor 1,602 SQFT Mezzanine Long Term Lease Available Vibrant Downtown Location Large Street Facing Window Line Ample Parking in Nearby Parking Lots Walking Distance to CalTrain & Stanford In-Person Tour Available