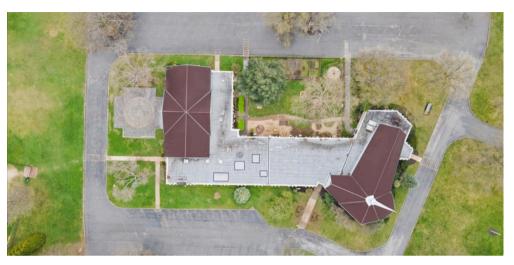

#### **OFFERING SUMMARY:**

Building Size: 22,173 SF
Building Type: Specialty Property
Lot Size: 8.5 Acres
Parking: On-site
Stories: 1
Year Built: 1967

#### **PHOTOS**