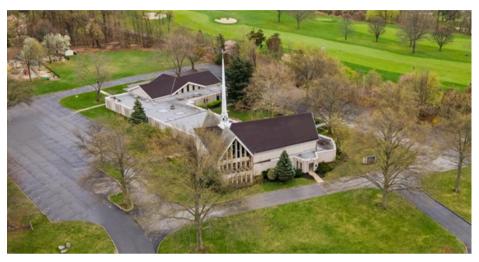

#### **OFFERING SUMMARY:**

Building Size: 22,173 SF
Building Type: Specialty Property
Lot Size: 8.5 Acres
Parking: On-site
Stories: 1
Year Built: 1967

#### LOCATION:

• Located near the heart of Port Washington. This town has a unique blend of coastal charm, community spirit, and vibrant energy. It is nestled along the picturesque shores of Manhasset Bay on Long Island's North Shore. This waterfront town captivates residents and visitors alike with its scenic beauty, rich history, and diverse array of attractions.