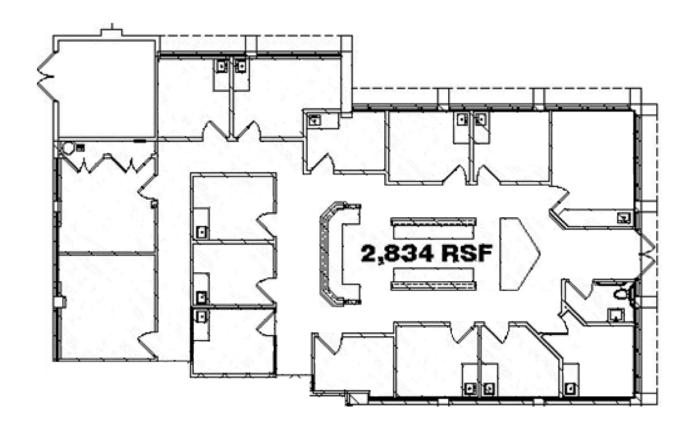

#### **AVAILABLE FOR LEASE**

**Suite 120** 

2,834 SF Medical Office

\$22.25 MG

\* this floor plan is for illustrative purposes only and is not to scale, the actual layout, dimensions, and features may vary