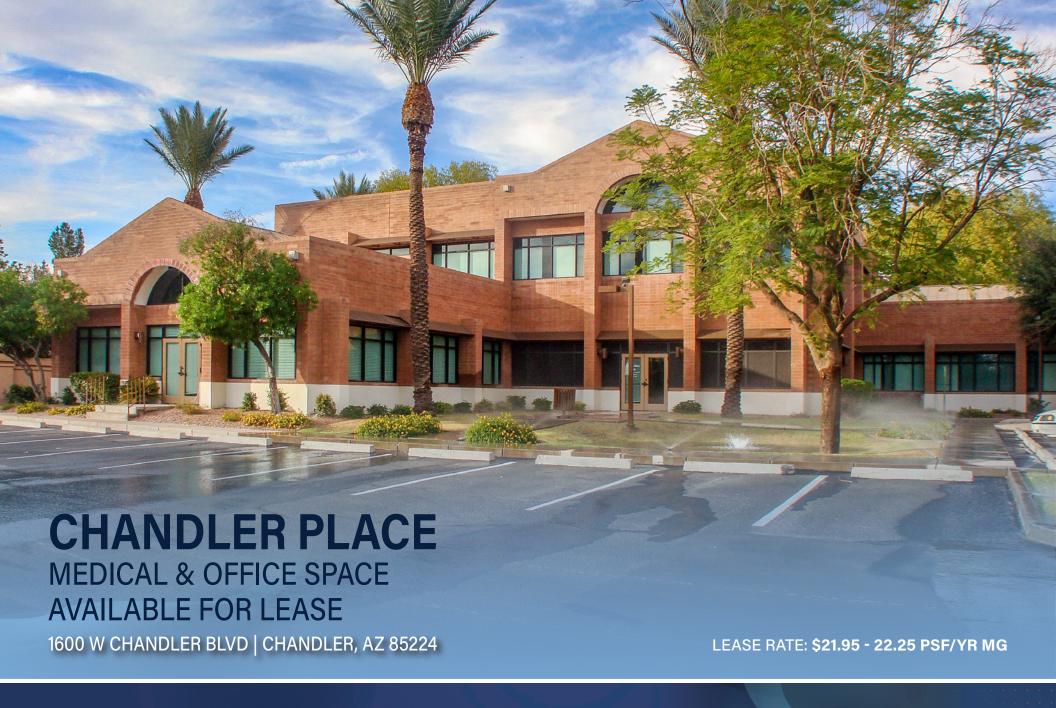

### MEDICAL & OFFICE SPACE AVAILABLE FOR LEASE

1600 W Chandler Blvd Chandler, AZ 85224

22,127 SF

**Total Building Size** 

1988

Year Built

2.13

Acres

#### PROPERTY HIGHLIGHTS

- Office and Medical use
- Close Proximity to Loop 101 & 202 Freeways
- Covered Parking Available

#### **AVAILABLE FOR LEASE**

**Suite 120** 2,834 SF General Office | \$22.25 MG

Suite 180 4,225 SF Medical / General Office | \$21.95 MG

**Suite 220** 1,865 SF General Office | \$21.95 MG