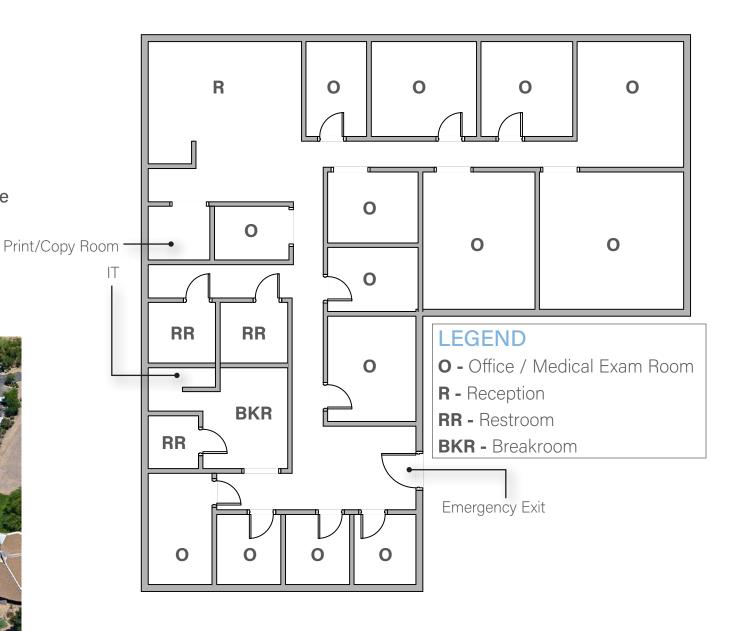

## FIRST FLOOR

#### **AVAILABLE FOR LEASE**

**Suite 120** 

2,834 SF Medical Office

\$22.25 MG

\* this floor plan is for illustrative purposes only and is not to scale, the actual layout, dimensions, and features may vary

#### **AVAILABLE FOR LEASE**

**Suite 180** 

4,225 SF Medical/General Office

\$21.95 MG

\* this floor plan is for illustrative purposes only and is not to scale, the actual layout, dimensions, and features may vary