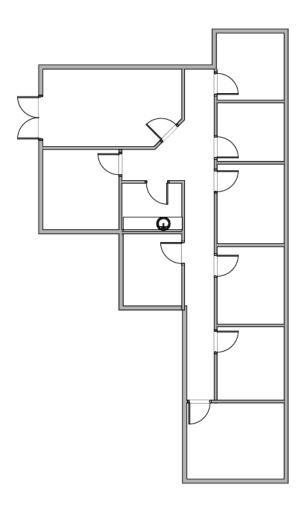

# FIRST FLOOR

#### **AVAILABLE FOR LEASE**

**Suite 220** 

1,865 SF General Office

\$21.95 MG

\* this floor plan is for illustrative purposes only and is not to scale, the actual layout, dimensions, and features may vary