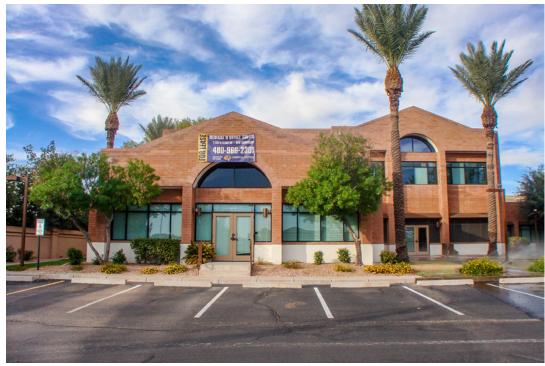

### MEDICAL & OFFICE SPACE AVAILABLE FOR LEASE

1600 W Chandler Blvd Chandler, AZ 85224

22,127 SF

**Total Building Size** 

1988

Year Built

2.13

Acres

#### PROPERTY HIGHLIGHTS

- Office and Medical use
- Close Proximity to Loop 101 & 202 Freeways
- Covered Parking Available