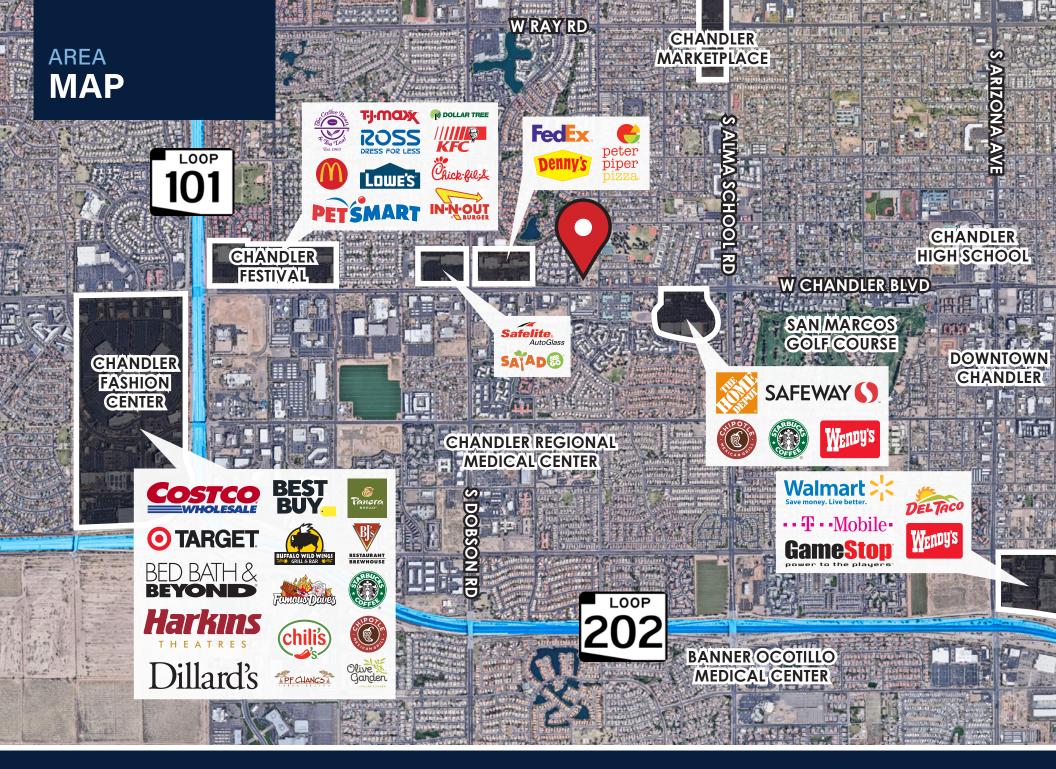

#### PROPERTY HIGHLIGHTS

- Office and Medical use
- Close Proximity to Loop 101 & 202 Freeways
- Covered Parking Available