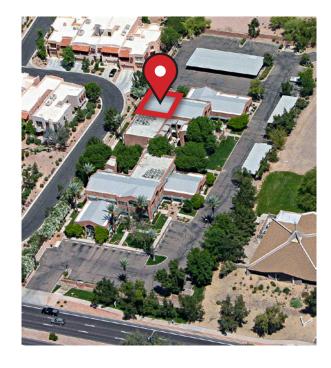

### MEDICAL & OFFICE SPACE AVAILABLE FOR LEASE

1600 W Chandler Blvd Chandler, AZ 85224

22,127 SF

**Total Building Size** 

1988

Year Built

2.13

Acres

5/1,000

**Parking Ratio** 

302-48-982

Parcel Number

**PAD** 

Zoning

#### PROPERTY HIGHLIGHTS

- Office and Medical use
- Close Proximity to Loop 101 & 202 Freeways
- Covered Parking Available