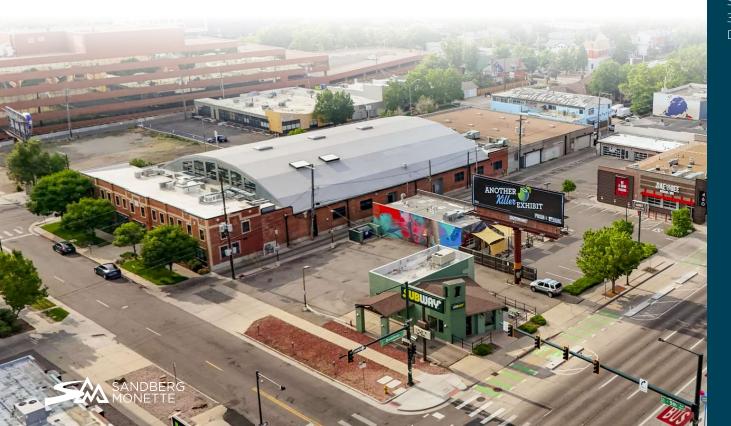

## PROPERTY OVERVIEW

### **472 N BROADWAY**

Denver, CO 80203

**LIST PRICE: \$1,365,000** 

#### **PROPERTY HIGHLIGHTS**

- Excellent Street Visibility
- Rare Drive-through
- Superior Traffic Counts
- Owner / User or Investment
- Income producing Billboard
- Densely populated near highways and public transport