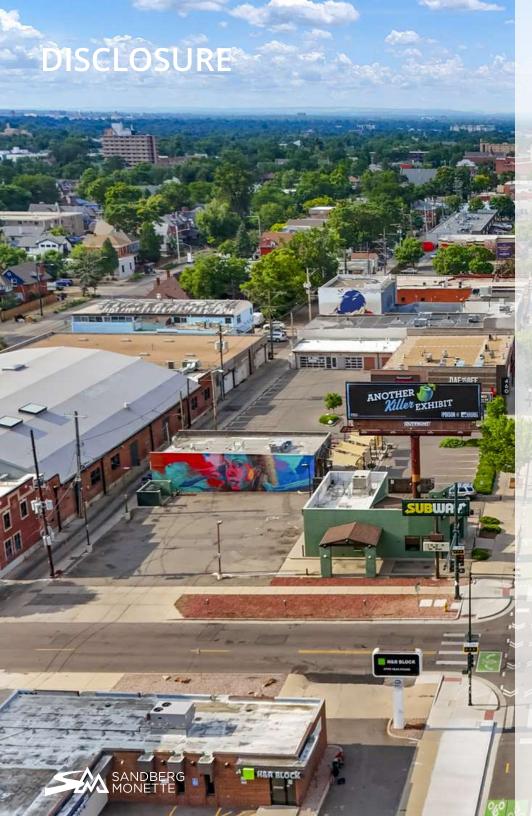

# Pinnacle Real Estate Advisors is pleased to announce they have been retained as the exclusive marketing advisor for 472 N Broadway in Denver, CO.

Pinnacle Real Estate Advisors is pleased to announced they have been retained as the exclusive marketing advisor for 472 N Broadway, Denver, CO. Located in the heart of Denver, the area surrounding the property is a vibrant hub of business and culture. Convenient access to major highways and public transportation, and located on the main artery into Denver's CBD, the area is an ideal destination for retail investors seeking a dynamic and well-connected location. The billboard produces income and will be available for new lease negotiations at the end of the current term.

### **472 N BROADWAY**

Denver, CO 80203

**LIST PRICE: \$1,365,000** 

#### **PROPERTY DESCRIPTION**

| Building Type: | Retail     |
|----------------|------------|
| Building Size: | 1,378 SF   |
| Lot Size:      | 0.22 Acres |
| YOC:           | 1988       |
| Zoning:        | B8         |
| Parking:       | 20         |

#### **PROPERTY HIGHLIGHTS**

- Excellent Street Visibility
- Rare Drive-through
- Superior Traffic Counts
- Owner / User or Investment
- Income producing Billboard
- Densely populated near highways and public transport