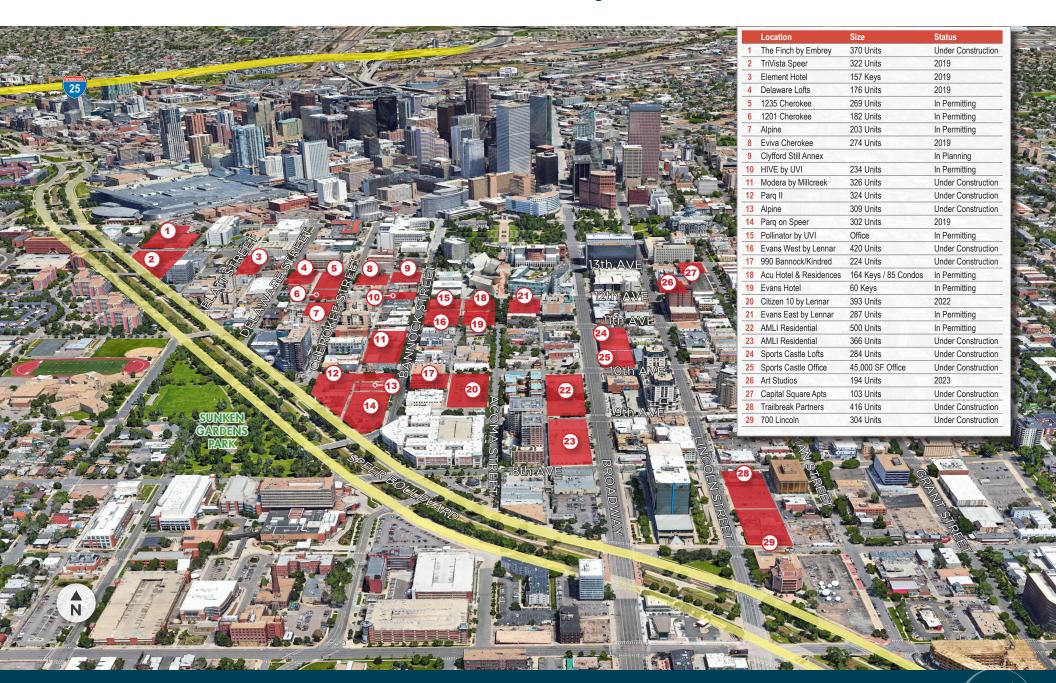

e Advisor 303.962.9563 KLenz@PinnacleREA.com

#### **DALLAS SANDBERG**

Senior Advisor 303.407.9781 DSandberg@PinnacleREA.com





## PROPERTY OVERVIEW



### **472 N BROADWAY**

Denver, CO 80203

**LIST PRICE: \$1,365,000** 

#### **PROPERTY DESCRIPTION**

| Building Type: | Retail     |
|----------------|------------|
| Building Size: | 1,378 SF   |
| Lot Size:      | 0.22 Acres |
| YOC:           | 1988       |
| Zoning:        | B8         |
| Parking:       | 20         |

#### **PROPERTY HIGHLIGHTS**

- Excellent Street Visibility
- Rare Drive-through
- Superior Traffic Counts
- Owner / User or Investment
- Income producing Billboard
- Densely populated near highways and public transport



# PROPERTY OVERVIEW





## **RETAILER MAP**





## **BROADWAY CORRIDOR - RECENT PROJECTS**



## **AREA OVERVIEW**

# DENVER, CO

#### **ABOUT**

Denver, CO has a population of 711k people with a median age of 34.9 and a median household income of \$85,853. In recent years, the population of Denver, CO grew from 706,799 to 710,800, a 0.566% increase and its median household income grew from \$78,177 to \$85,853, a 9.82% increase.

The median property value in Denver, CO is \$540,400, and the homeownership rate is 49.4%.

#### **ECONOMY**

The economy of Denver, CO employs 416k people. The largest industries in Denver, CO are Professional, Scientific, & Technical Services (62,131 people), Health Care & Social Assistance (52,548 people), and Educational Services (37,392 people), and the highest paying industries are Management of Companies & Enterprises (\$119,900), Mining, Quarryi