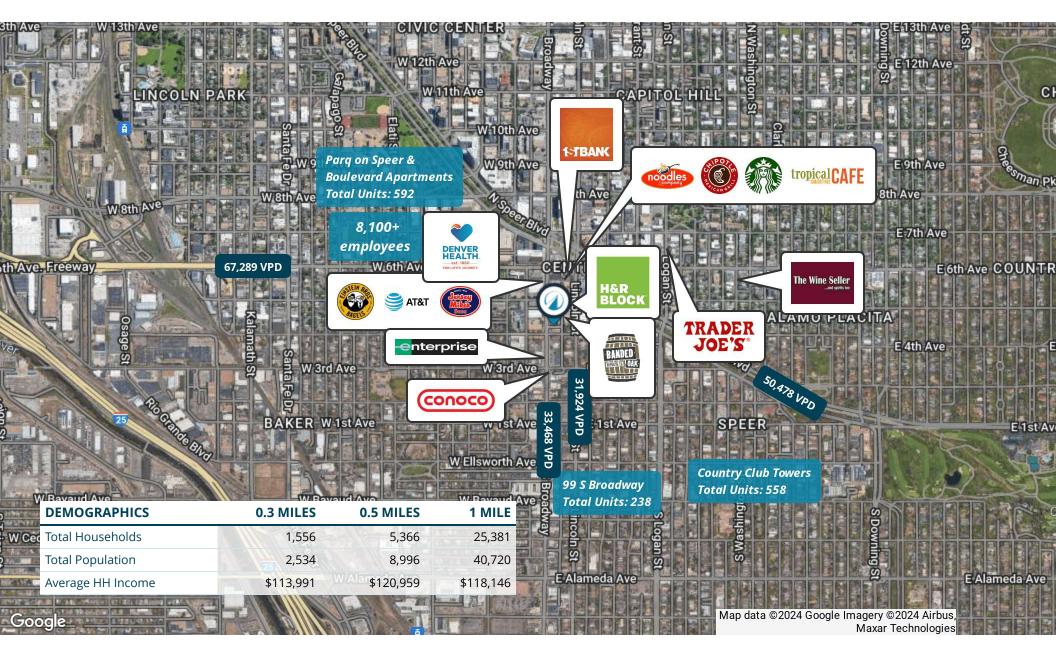

g@PinnacleREA.com

#### **KEITH LENZ**

Associate Advisor 303.962.9563 KLenz@PinnacleREA.com

#### **DALLAS SANDBERG**

Senior Advisor 303.407.9781 DSandberg@PinnacleREA.com





## PROPERTY OVERVIEW



### **472 N BROADWAY**

Denver, CO 80203

**LIST PRICE: \$1,365,000** 

#### **PROPERTY DESCRIPTION**

| Building Type: | Retail     |
|----------------|------------|
| Building Size: | 1,378 SF   |
| Lot Size:      | 0.22 Acres |
| YOC:           | 1988       |
| Zoning:        | B8         |
| Parking:       | 20         |

#### **PROPERTY HIGHLIGHTS**

- Excellent Street Visibility
- Rare Drive-through
- Superior Traffic Counts
- Owner / User or Investment
- Income producing Billboard
- Densely populated near highways and public transport



# PROPERTY OVERVIEW





## **RETAILER MAP**





## **BROADWAY CORRIDOR - RECENT PROJECTS**



## **AREA OVERVIEW**

# DENVER, CO

#### **ABOUT**

Denver, CO has a population of 711k people with a median age of 34.9 and a median household income of \$85,853. In recent years, the population of Denver, CO grew from 706,799 to 710,800, a 0.566% increase and its median household income grew from \$78,177 to \$85,853, a 9.82% increase.

The median property value in Denver, CO is \$540,400, and the homeownership rate is 49.4%.

#### **ECONOMY**

The economy of Denver, CO employs 416k people. The largest industries in Denver, CO are Professional, Scientific, & Technical Services (62,131 people), Health Care & Social Assistance (52,548 people), and Educational Services (37,392 people), and the highest paying industries are Management of Comp