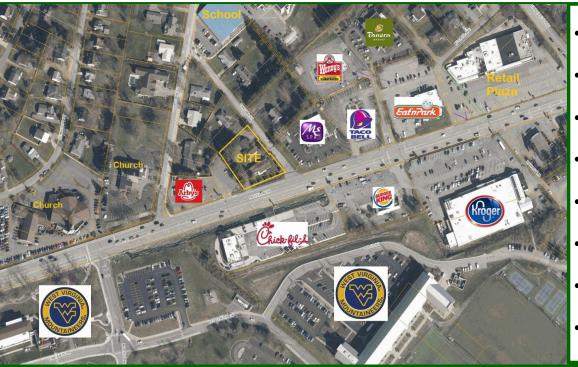

Fronts 2 **City Streets** 

**All Utilities Available** 

331 Patteson & 1053 Takoma St., Suncrest Area

- Patteson & Takoma
- Off WV Route 705
- Near Intestate 79
- Near WVU& Hospitals
- All Utilities Available
- High Density Area
- Level Site
- Fronts 2 City Streets

Combined Sites in the Suncrest area off WV Route 705. Located in a strong commercial area of Morgantown. These parcels are zoned B-2 & R-1. This is one of the last potential sites available along Patteson Drive/705, which is the primary access to WVU Hospitals, WVU Evansdale Campus, Mon General Hospital & the Dept of Energy. This area has the highest density of housing & employment in the region. Both properties are being sold for redevelopment. These adjoining sites are offered by 2 different owners. See Howard Hanna Listing Agents for details on combining offers.

## **Aerial Photo**