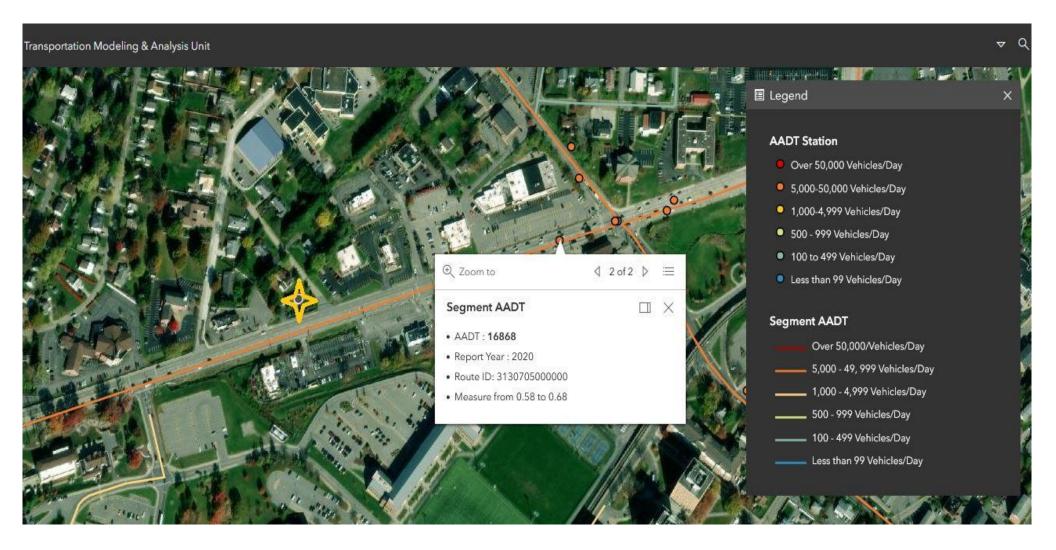

### **Average Traffic Count**

### 337 Patteson Dr., Suncrest Area, Morgantown, WV

- 145 Feet Frontage +/~
- WV Route 705
- Near Intestate 79
- Near WVU& Hospitals
- All Utilities Available
- Traffic: 16,868 ADT
- Level Site
- Fronts 2 City Streets