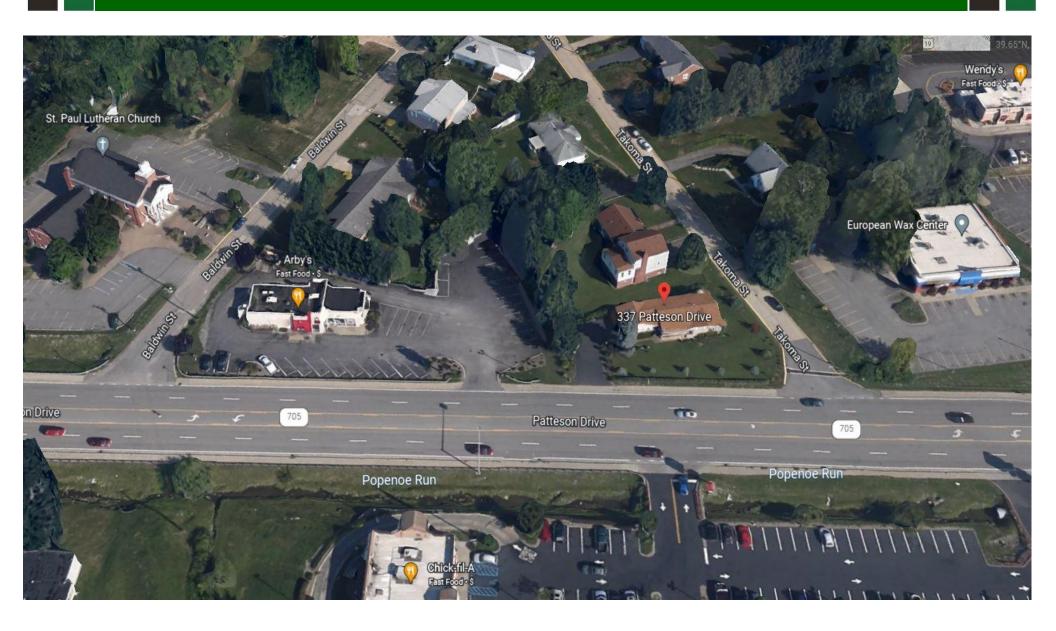

#### **Aerial Map** Tudor's Biscuit World 👊 Fairlawns Ave Krepps Ave Seventh Day Adventist Church Morgantown State Electric Supply Electrical supply store Suncrest United Drummond St Suncrest Middle School Methodist Church House of Hair Panera Bread Boston Beanery (705) Van Voorhis Rd Alu The UPS Store Taco Bell Patteson Drive Raymond J Fast Food . \$ Lane Park European Wax Center Istanbul Turkish - \$\$ St. Paul Lutheran Church 337 Patteson Drive, **QDOBA Mexican Eats** Arby's Morgantown, WV 26505 Mexican · \$ Fast Food · S Pie Kroger 🔚 Burger King CMA Church of Morgantown Area 72 P Patteson Drive Little Caesa Chick-fil-A Pizza · \$ Fast Food · \$ Birch St Morrill Way Estepp Wheeler A McDona (705) Area 49 Fast Foo WVU tennis courts useum of West inia University Lincoln Hall Temporarily closed Rec Center Dr Crime Scene I College of Physical Activity and Sport... Brooke/Tower Museum **Education Center** Area 2001 Area 47 Cafe Evansdale Bennett Tower WVU Student ERC West Virginia Recreation Center University Evansdale Crossing Google P Area 5 Map data @2022 Google United States PRT Towers Station