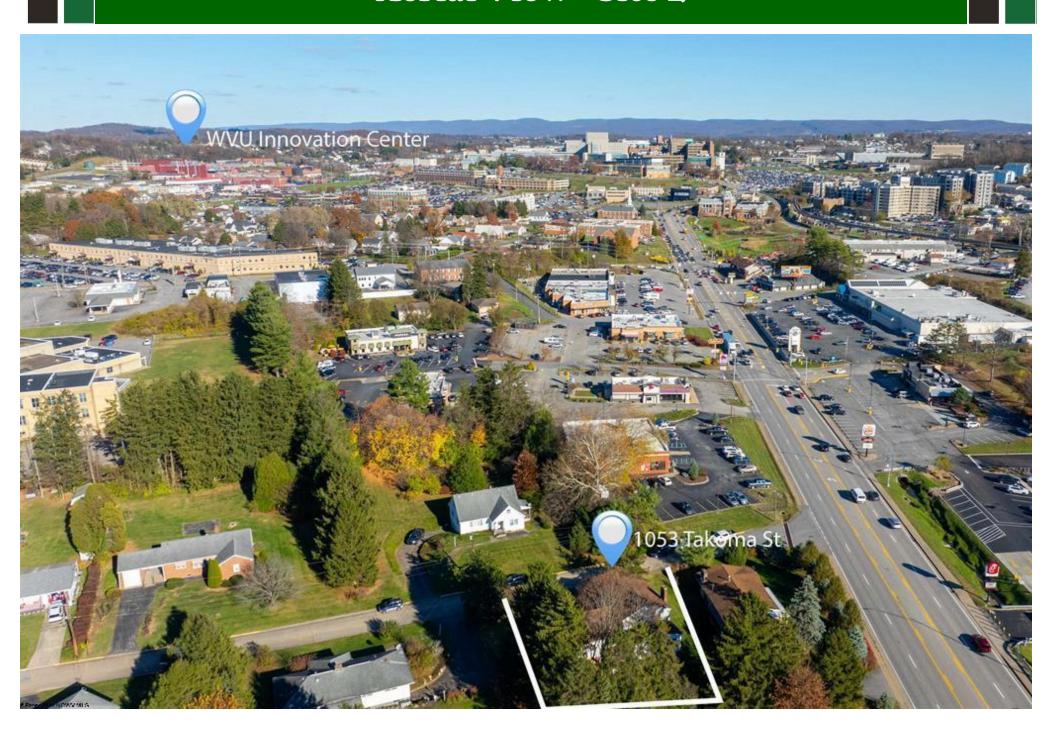

## **Aerial Photo**

Fronts 2 **City Streets** 

**All Utilities Available** 

331 Patteson & 1053 Takoma St., Suncrest Area

- Patteson & Takoma
- Off WV Route 705
- Near Intestate 79
- Near WVU& Hospitals
- All Utilities Available
- High Density Area
- Level Site
- Fronts 2 City Streets

Combined Sites in the Suncrest area off WV Route 705. Located in a strong commercial area of Morgantown. These parcels are zoned B-2 & R-1. This is one of the last potential sites available along Patteson Drive/705, which is the primary access to WVU Hospitals, WVU Evansdale Campus, Mon General Hospital & the Dept of Energy. This area has the highest density of housing & employment in the region. Both properties are being sold for redevelopment. These adjoining sites are offered by 2 different owners. See Howard Hanna Listing Agents for details on combining offers.