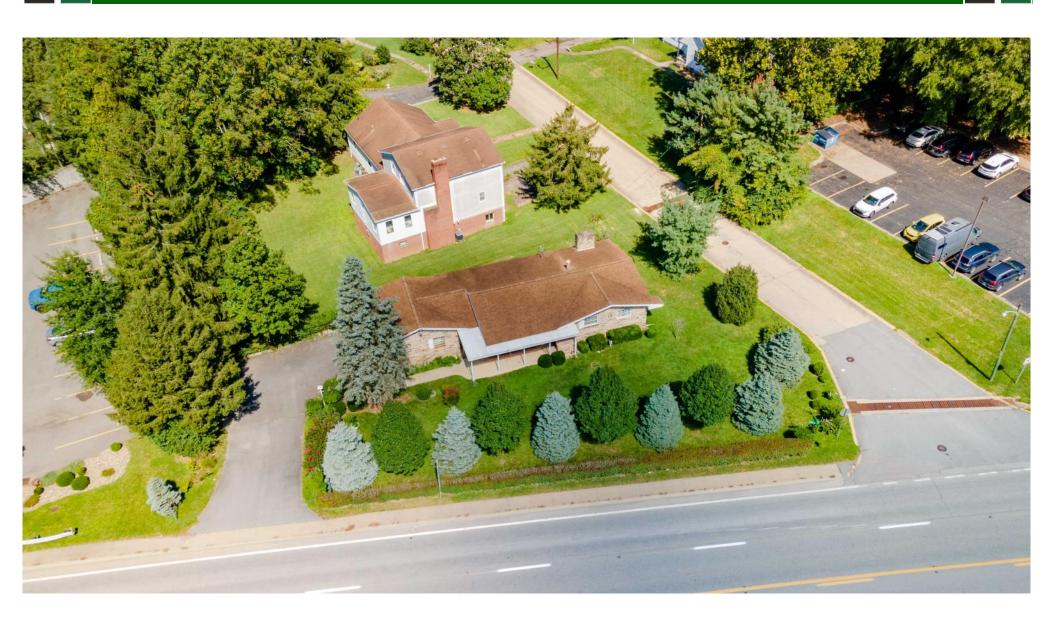

Suncrest Area



- Patteson & Takoma
- Off WV Route 705
- Near Intestate 79
- Near WVU& Hospitals
- All Utilities Available
- High Density Area
- Level Site
- Fronts 2 City Streets

Combined Sites in the Suncrest area off WV Route 705. Located in a strong commercial area of Morgantown. These parcels are zoned B-2 & R-1. This is one of the last potential sites available along Patteson Drive/705, which is the primary access to WVU Hospitals, WVU Evansdale Campus, Mon General Hospital & the Dept of Energy. This area has the highest density of housing & employment in the region. Both properties are being sold for redevelopment. These adjoining sites are offered by 2 different owners. See Howard Hanna Listing Agents for details on combining offers.

## **Aerial Photo**



## **Aerial Photo**



## **Aerial Photo**



# **Side View - Combined Properties**



# **Aerial Tax Map**







Premier Properties
By Barbara Alexander
COMMERCIAL REAL ESTATE

# AVAILABLE 304-594-1519 www.move2wv.com



Rare Opportunity

\$1,650,000

0.38 ac +/-

**B-2 Zoning** 

**Level Site** 

Strong Commercial Area

Fronts 2
City Streets

All Utilities
Available



### 337 Patteson Dr., Suncrest Area, Morgantown, WV



- 145 Feet Frontage +/~
- WV Route 705
- Near Intestate 79
- Near WVU& Hospitals
- All Utilities Available
- Traffic: 16,868 ADT
- Level Site
- Fronts 2 City Streets

Rare Commercial Opportunity in the Suncrest area on WV Route 705. This is a level site in a high density & strong commercial area of Morgantown. Site is convenient to Interstate 79, Downtown, Hospitals, WVU, Stadium, Coliseu