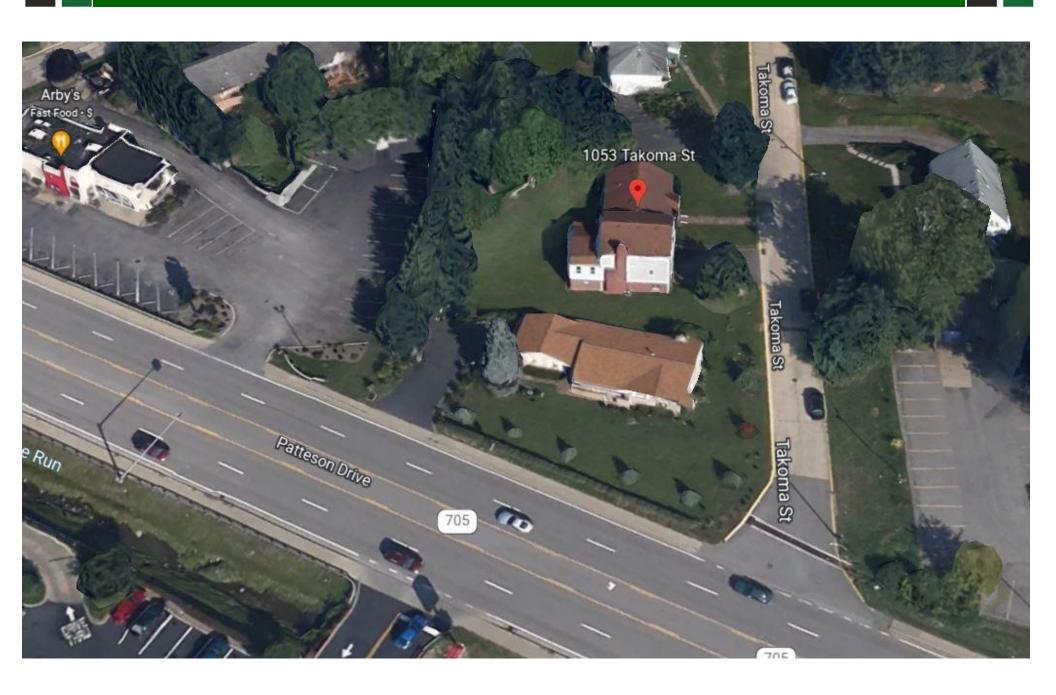

Fronts 2 **City Streets** 

**All Utilities Available** 

331 Patteson & 1053 Takoma St., Suncrest Area

- Patteson & Takoma
- Off WV Route 705
- Near Intestate 79
- Near WVU& Hospitals
- All Utilities Available
- High Density Area
- Level Site
- Fronts 2 City Streets

Combined Sites in the Suncrest area off WV Route 705. Located in a strong commercial area of Morgantown. These parcels are zoned B-2 & R-1. This is one of the last potential sites available along Patteson Drive/705, which is the primary access to WVU Hospitals, WVU Evansdale Campus, Mon General Hospital & the Dept of Energy. This area has the highest density of housing & employment in the region. Both properties are being sold for redevelopment. These adjoining sites are offered by 2 different owners. See Howard Hanna Listing Agents for details on combining offers.