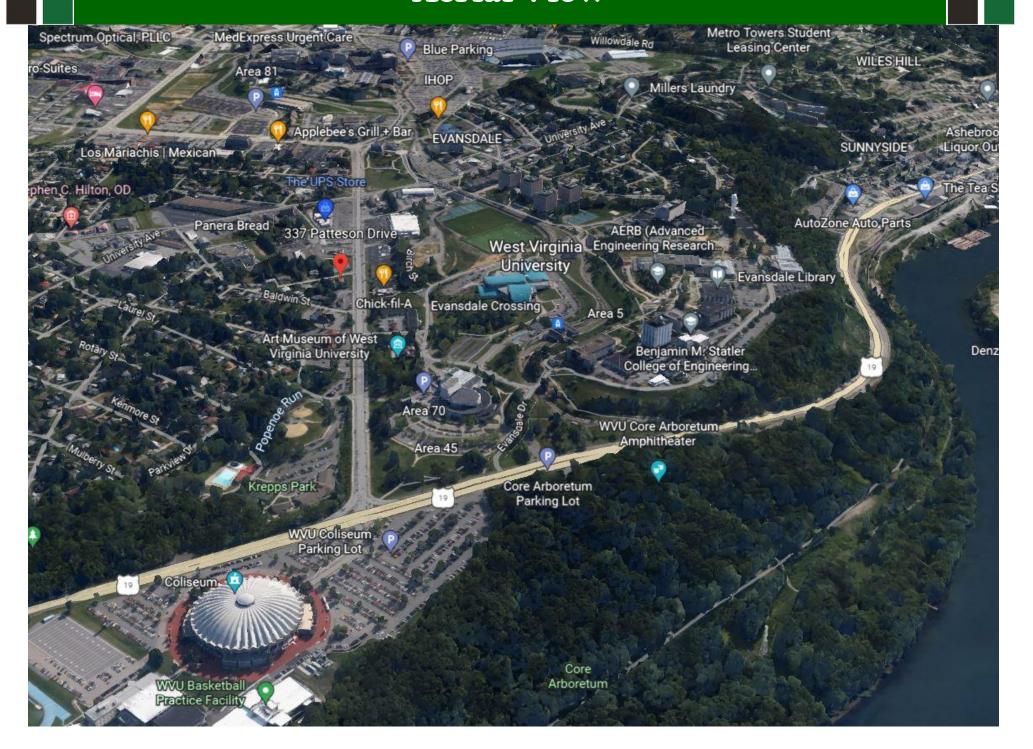

Patteson Drive Raymond J Fast Food . \$ Lane Park European Wax Center Istanbul Turkish - \$\$ St. Paul Lutheran Church 337 Patteson Drive, **QDOBA Mexican Eats** Arby's Morgantown, WV 26505 Mexican · \$ Fast Food · S Pie Kroger 🔚 Burger King CMA Church of Morgantown Area 72 P Patteson Drive Little Caesa Chick-fil-A Pizza · \$ Fast Food · \$ Birch St Morrill Way Estepp Wheeler A McDona (705) Area 49 Fast Foo WVU tennis courts useum of West inia University Lincoln Hall Temporarily closed Rec Center Dr Crime Scene I College of Physical Activity and Sport... Brooke/Tower Museum **Education Center** Area 2001 Area 47 Cafe Evansdale Bennett Tower WVU Student ERC West Virginia Recreation Center University Evansdale Crossing Google P Area 5 Map data @2022 Google United States PRT Towers Station







### **Average Traffic Count**



### **Zoning Map**



### Flood Map (1) 75 40 (18)90.76 58.1 79.3 61.1 BALDWINST 200 72 (2) (3) 78 EXEMPT (18) 200 70 (5) EXEMPT 62 BALLDWINST 68.1 EXEMPT (10) 67 (11) EXEMPT 63 66 (12) 8 EXEMPT 88 BIRCHST



Premier Properties
By Barbara Alexander
COMMERCIAL REAL ESTATE

# **AVAILABLE** 304-594-1519



www.move2wv.com

**Adjoining Site** 

\$799,900

0.37 ac +/-

Zoning R-1 Single Family

**Level Site** 

Strong Commercial Area

Fronts
City Street

All Utilities
Available



1053 Takoma St., Suncrest Area, Morgantown, WV



- 128 Feet Frontage +/~
- Off WV Route 705
- Near Intestate 79
- Near WVU & Hospitals
- All Utilities Available
- Zoned R-1
- Level Site
- Fronts City Street

Adjoining Site in the Suncrest area off WV Route 705. This is a level s