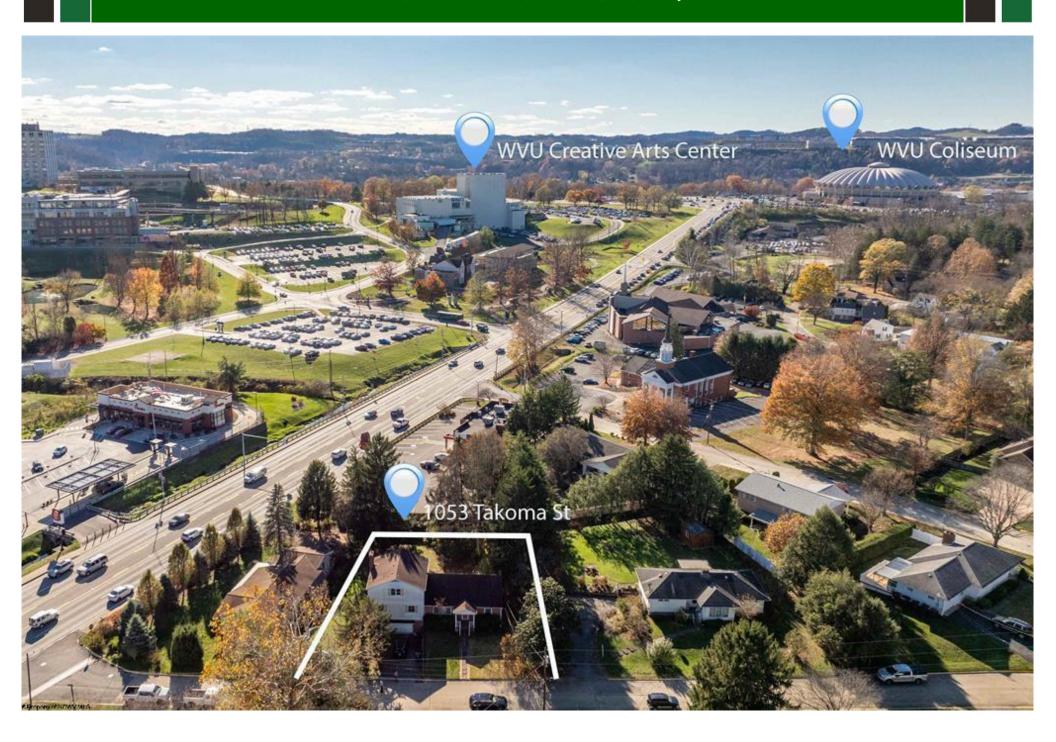

Combined Sites in the Suncrest area off WV Route 705. Located in a strong commercial area of Morgantown. These parcels are zoned B-2 & R-1. This is one of the last potential sites available along Patteson Drive/705, which is the primary access to WVU Hospitals, WVU Evansdale Campus, Mon General Hospital & the Dept of Energy. This area has the highest density of housing & employment in the region. Both properties are being sold for redevelopment. These adjoining sites are offered by 2 different owners. See Howard Hanna Listing Agents for details on combining offers.

Rare Commercial Opportunity in the Suncrest area on WV Route 705. This is a level site in a high density & strong commercial area of Morgantown. Site is convenient to Interstate 79, Downtown, Hospitals, WVU, Stadium, Coliseum & Shopping. Suitable for Single-Tenant & Multi-Tenant Users. Surrounding businesses include Arby's, Kroger, Chick-Fil-A, Burger King, Wendy's, Eat n Park, Taco Bell, Panera & more. Zoned B-2, Service Business. Adjoining site also available for a larger site of about 0.62 ac+/-. Call agent for more details.