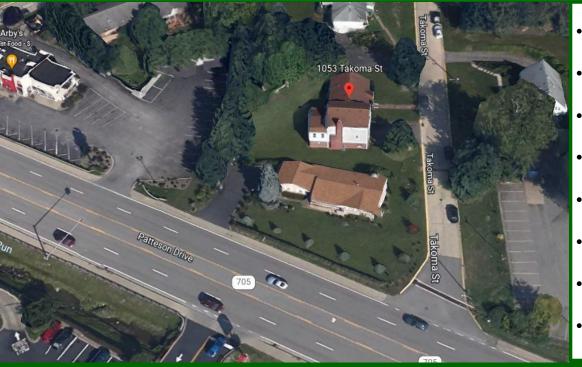

Fronts 2 **City Streets** 

**All Utilities Available** 

331 Patteson & 1053 Takoma St., Suncrest Area

- Patteson & Takoma
- Off WV Route 705
- Near Intestate 79
- Near WVU& Hospitals
- All Utilities Available
- High Density Area
- Level Site
- Fronts 2 City Streets

Combined Sites in the Suncrest area off WV Route 705. Located in a strong commercial area of Morgantown. These parcels are zoned B-2 & R-1. This is one of the last potential sites available along Patteson Drive/705, which is the primary access to WVU Hospitals, WVU Evansdale Campus, Mon General Hospital & the Dept of Energy. This area has the highest density of housing & employment in the region. Both properties are being sold for redevelopment. These adjoining sites are offered by 2 different owners. See Howard Hanna Listing Agents for details on combining offers.