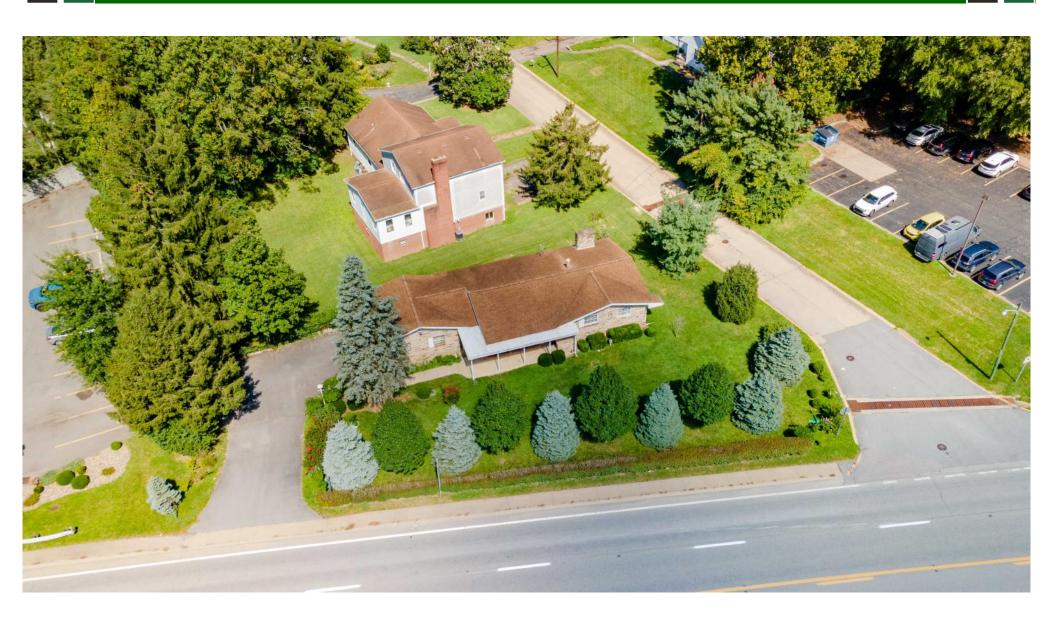

## **Aerial Photo**

Fronts 2 **City Streets** 

**All Utilities Available** 

331 Patteson & 1053 Takoma St., Suncrest Area

- Patteson & Takoma
- Off WV Route 705
- Near Intestate 79
- Near WVU& Hospitals
- All Utilities Available
- High Density Area
- Level Site
- Fronts 2 City Streets

Combined Sites in the Suncrest area off WV Route 705. Located in a strong commercial area of Morgantown. These parcels are zoned B-2 & R-1. This is one of the last potential sites available along Patteson Drive/705, which is the primary access to WVU Hospitals, WVU Evansdale Campus, Mon General Hospital & the Dept of Energy. This area has the highest density of housing & employment in the region. Both properties are being sold for redevelopment. These adjoining sites are offered by 2 different owners. See Howard Hanna Listing Agents for details on combining offers.