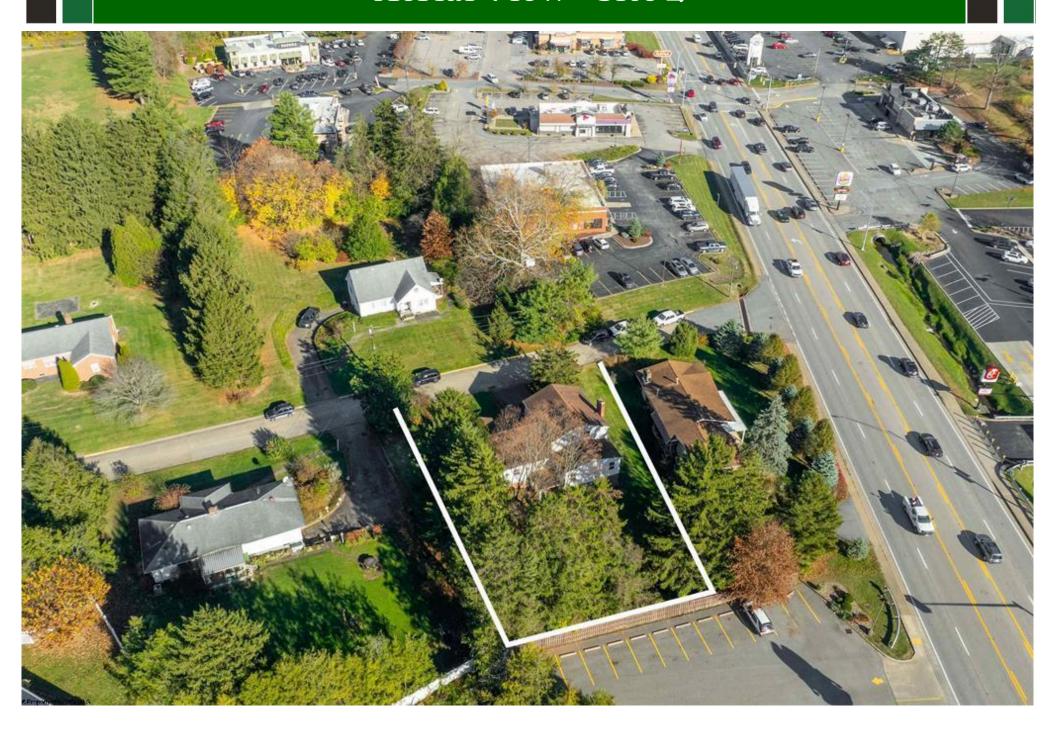

R-1 Single Family

**Level Site** 

Strong Commercial Area

Fronts
City Street

All Utilities
Available



1053 Takoma St., Suncrest Area, Morgantown, WV



- 128 Feet Frontage +/~
- Off WV Route 705
- Near Intestate 79
- Near WVU & Hospitals
- All Utilities Available
- Zoned R-1
- Level Site
- Fronts City Street

Adjoining Site in the Suncrest area off WV Route 705. This is a level site in a strong commercial area of Morgantown. Site is zoned R-1, Single Family Residential and requires re-zoning to combine with primary parcel. Being sold for redevelopment. This site is owned by a different owner than the primary parcel. Contact the Howard Hanna listing agents about interest in combining both parcels.



# Aerial Tax Map - Site 2



### Street View - Site 2



### Side View - Site 2













### **COMMERCIAL DIVISION** 304-594-1519

North Central West Virginia's Leaders in Real Estate!

**Howard Hanna Premier Properties** by Barbara Alexander, LLC 2800 Cranberry Square Morgantown, West Virginia 304-594-0115

www.move2wv.com



### **Kay Michael Alexander** Salesperson / ABR / GRI / Green / Luxury **Commercial** kalexander@howardhanna.com 304-282-0077



**Barbara Alexander Broker / Owner** balexander@howardhanna.com 304-594-0115

At Howard Hanna Premier Properties by Barbara Alexander, LLC we strive to bring the best service to our clients utilizing a wide variety of tools, media, technology, and our national network of commercial brokers, companies and resources.