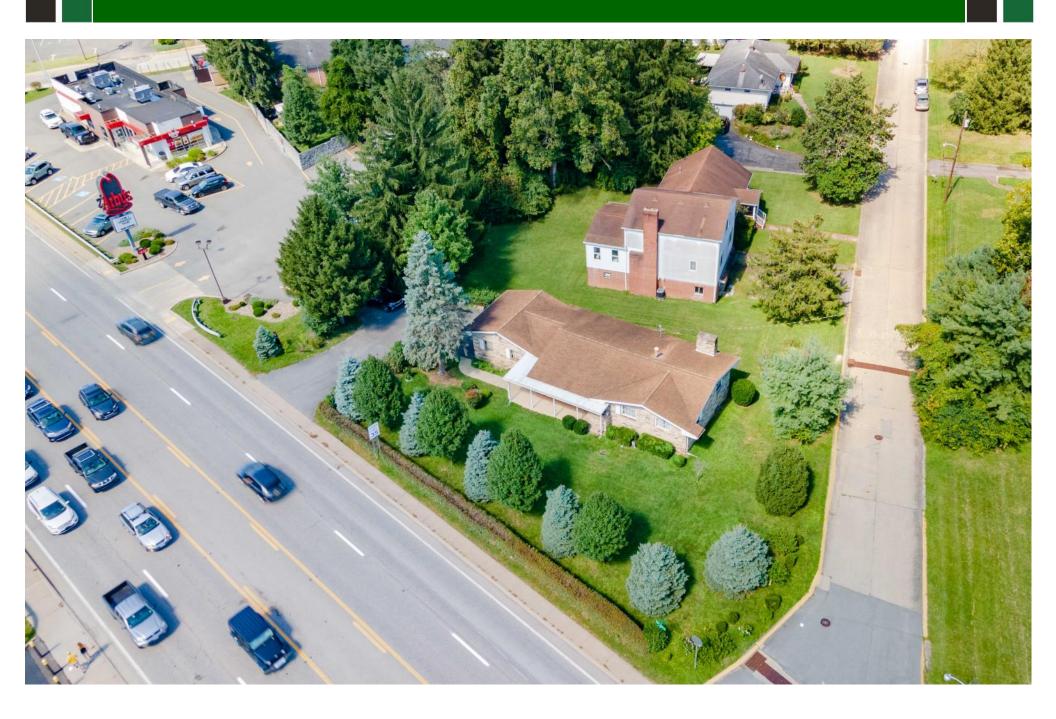

## **Aerial Photo**

Fronts 2 **City Streets** 

**All Utilities Available** 

331 Patteson & 1053 Takoma St., Suncrest Area

- Patteson & Takoma
- Off WV Route 705
- Near Intestate 79
- Near WVU& Hospitals
- All Utilities Available
- High Density Area
- Level Site
- Fronts 2 City Streets

Combined Sites in the Suncrest area off WV Route 705. Located in a strong commercial area of Morgantown. These parcels are zoned B-2 & R-1. This is one of the last potential sites available along Patteson Drive/705, which is the primary access to WVU Hospitals, WVU Evansdale Campus, Mon General Hospital & the Dept of Energy. This area has the highest density of housing & employment in the region. Both properties are being sold for redevelopment. These adjoining sites are offered by 2 different owners. See Howard Hanna Listing Agents for details on combining offers.