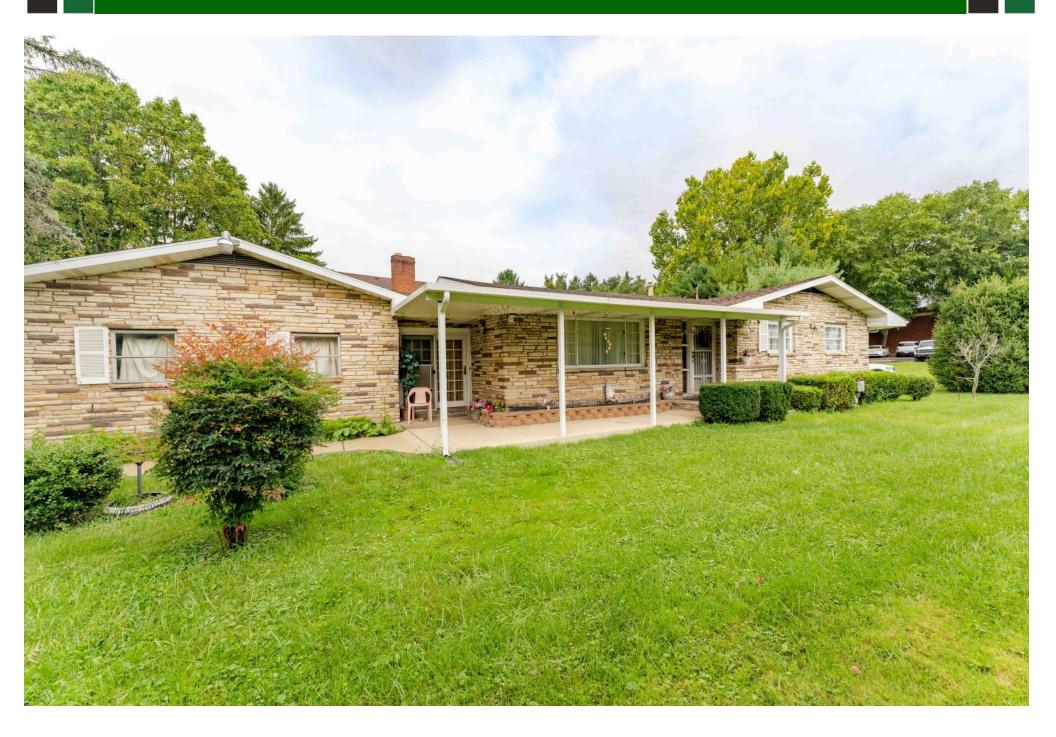

# **Side View - Combined Properties**

Combined Sites in the Suncrest area off WV Route 705. Located in a strong commercial area of Morgantown. These parcels are zoned B-2 & R-1. This is one of the last potential sites available along Patteson Drive/705, which is the primary access to WVU Hospitals, WVU Evansdale Campus, Mon General Hospital & the Dept of Energy. This area has the highest density of housing & employment in the region. Both properties are being sold for redevelopment. These adjoining sites are offered by 2 different owners. See Howard Hanna Listing Agents for details on combining offers.