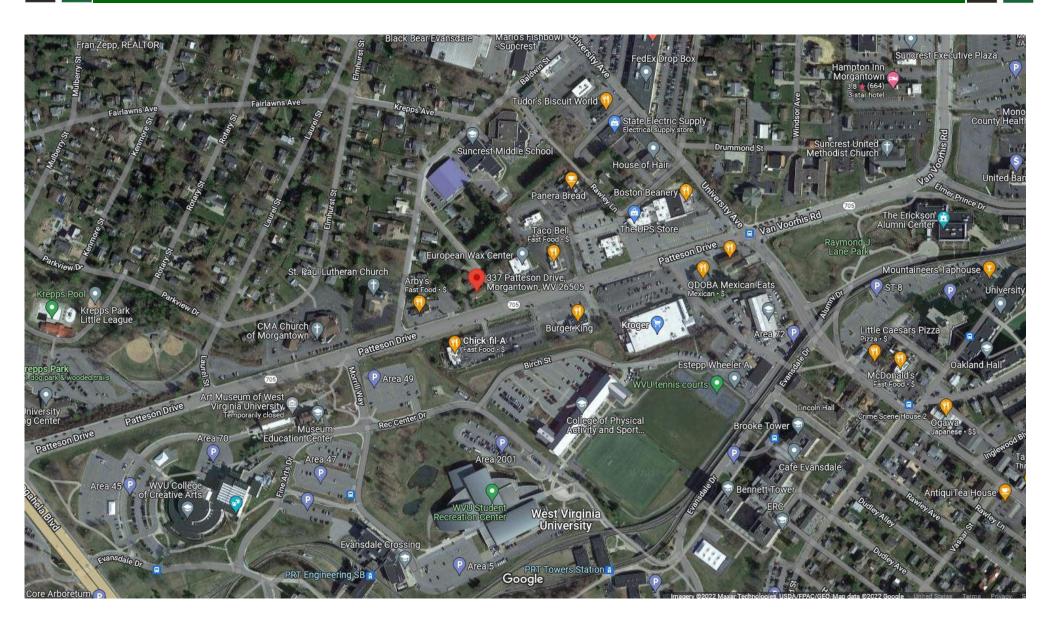

## **Aerial Photo**

### 337 Patteson Dr., Suncrest Area, Morgantown, WV

- 145 Feet Frontage +/~
- WV Route 705
- Near Intestate 79
- Near WVU& Hospitals
- All Utilities Available
- Traffic: 16,868 ADT
- Level Site
- Fronts 2 City Streets

Rare Commercial Opportunity in the Suncrest area on WV Route 705. This is a level site in a high density & strong commercial area of Morgantown. Site is convenient to Interstate 79, Downtown, Hospitals, WVU, Stadium, Coliseum & Shopping. Suitable for Single-Tenant & Multi-Tenant Users. Surrounding businesses include Arby's, Kroger, Chick-Fil-A, Burger King, Wendy's, Eat n Park, Taco Bell, Panera & more. Zoned B-2, Service Business. Adjoining site also available for a larger site of about 0.62 ac+/-. Call agent for more details.