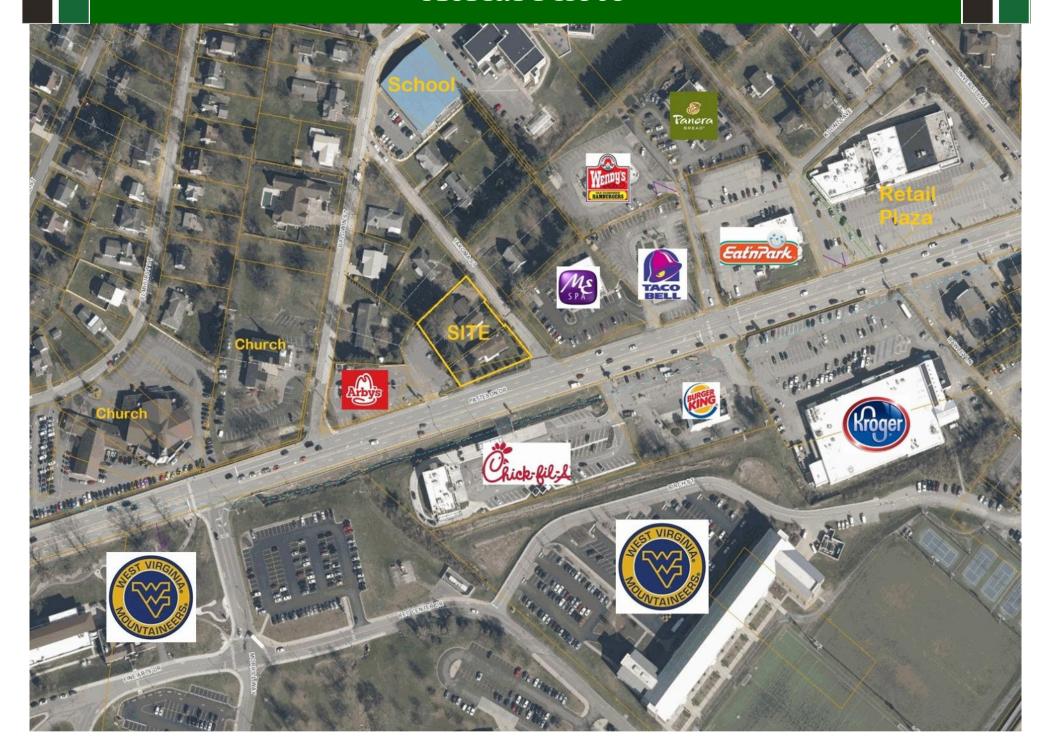

## **Aerial Photo**

Rare Commercial Opportunity in the Suncrest area on WV Route 705. This is a level site in a high density & strong commercial area of Morgantown. Site is convenient to Interstate 79, Downtown, Hospitals, WVU, Stadium, Coliseum & Shopping. Suitable for Single-Tenant & Multi-Tenant Users. Surrounding businesses include Arby's, Kroger, Chick-Fil-A, Burger King, Wendy's, Eat n Park, Taco Bell, Panera & more. Zoned B-2, Service Business. Adjoining site also available for a larger site of about 0.62 ac+/-. Call agent for more details.