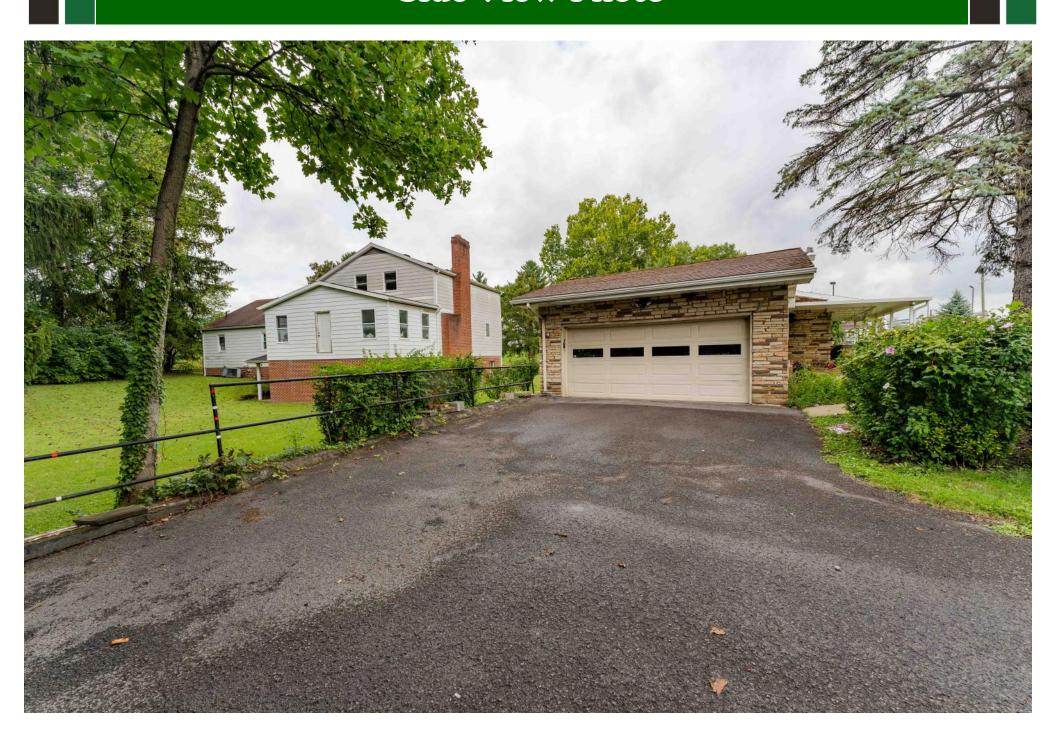

st Area, Morgantown, WV



- 145 Feet Frontage +/~
- WV Route 705
- Near Intestate 79
- Near WVU& Hospitals
- All Utilities Available
- Traffic: 16,868 ADT
- Level Site
- Fronts 2 City Streets

Rare Commercial Opportunity in the Suncrest area on WV Route 705. This is a level site in a high density & strong commercial area of Morgantown. Site is convenient to Interstate 79, Downtown, Hospitals, WVU, Stadium, Coliseum & Shopping. Suitable for Single-Tenant & Multi-Tenant Users. Surrounding businesses include Arby's, Kroger, Chick-Fil-A, Burger King, Wendy's, Eat n Park, Taco Bell, Panera & more. Zoned B-2, Service Business. Adjoining site also available for a larger site of about 0.62 ac+/-. Call agent for more details.





## **Front Photo**



# **Side Photo**



### **Side View Photo**



# Aerial Tax Map - Front Parcel













#### **Aerial Map** Tudor's Biscuit World 👊 Fairlawns Ave Krepps Ave Seventh Day Adventist Church Morgantown State Electric Supply Electrical supply store Suncrest United Drummond St Suncrest Middle School Methodist Church House of Hair Panera Bread Boston Beanery (705) Van Voorhis Rd Alu The UPS Store Taco Bell Patteson Drive Raymond J Fast Food . \$ Lane Park European Wax Center Istanbul Turkish - \$\$ St. Paul Lutheran Church 337 Patteson Drive, **QDOBA Mexican Eats** Arby's Morgantown, WV 26505 Mexican · \$ Fast Food · S Pie Kroger 🔚 Burger King CMA Church of Morgantown Area 72 P Patteson Drive Little Caesa Chick-fil-A Pizza · \$ Fast Food · \$ Birch St Morrill Way Estepp Wheeler A McDona (705) Area 49 Fast Foo WVU tennis courts useum of W