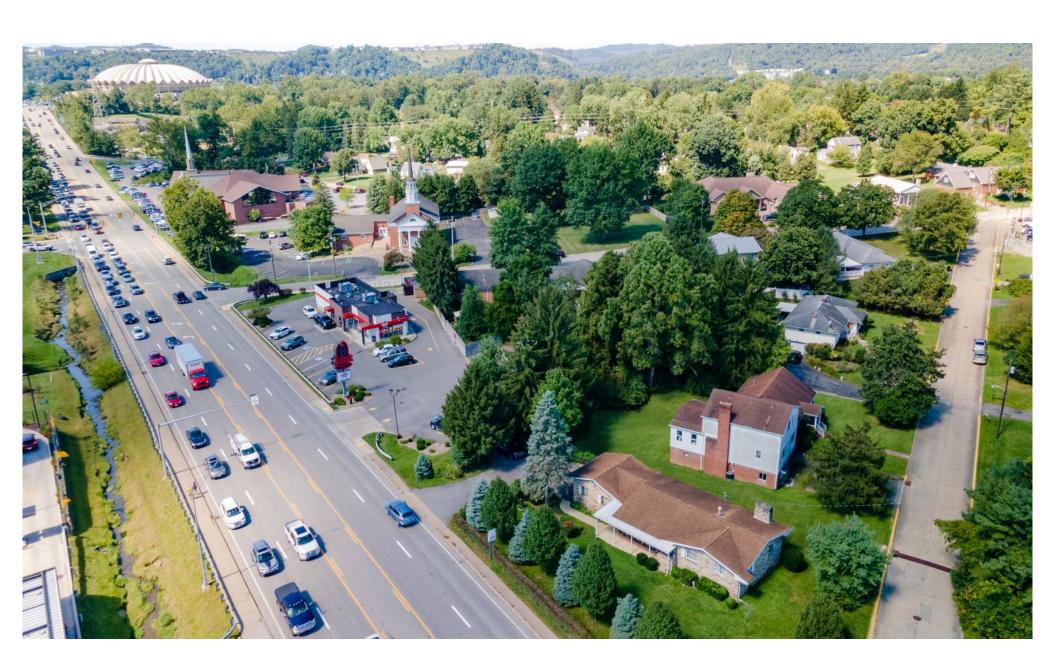

rontage +/~
- WV Route 705
- Near Intestate 79
- Near WVU& Hospitals
- All Utilities Available
- Traffic: 16,868 ADT
- Level Site
- Fronts 2 City Streets

Rare Commercial Opportunity in the Suncrest area on WV Route 705. This is a level site in a high density & strong commercial area of Morgantown. Site is convenient to Interstate 79, Downtown, Hospitals, WVU, Stadium, Coliseum & Shopping. Suitable for Single-Tenant & Multi-Tenant Users. Surrounding businesses include Arby's, Kroger, Chick-Fil-A, Burger King, Wendy's, Eat n Park, Taco Bell, Panera & more. Zoned B-2, Service Business. Adjoining site also available for a larger site of about 0.62 ac+/-. Call agent for more details.





## **Front Photo**



# **Side Photo**



### **Side View Photo**



# Aerial Tax Map - Front Parcel













#### **Aerial Map** Tudor's Biscuit World 👊 Fairlawns Ave Krepps Ave Seventh Day Adventist Church Morgantown State Electric Supply Electrical supply store Suncrest United Drummond St Suncrest Middle School Methodist Church House of Hair Panera Bread Boston Beanery (705) Van Voorhis Rd Alu The UPS Store Taco Bell Patteson Drive Raymond J Fast Food . \$ Lane Park European Wax Center Istanbul Turkish - \$\$ St. Paul Lutheran Church 337 Patteson Drive, **QDOBA Mexican Eats** Arby's Morgantown, WV 26505 Mexican · \$ Fast Food · S Pie Kroger 🔚 Burger King CMA Church of Morgantown Area 72 P Patteson Drive Little Caesa Chick-fil-A Pizza · \$ Fast Food · \$ Birch St Morrill Way Estepp Wheeler A McDona (705) Area 49 Fast Foo WVU tennis courts useum of West inia University Lincoln Hall Tempor