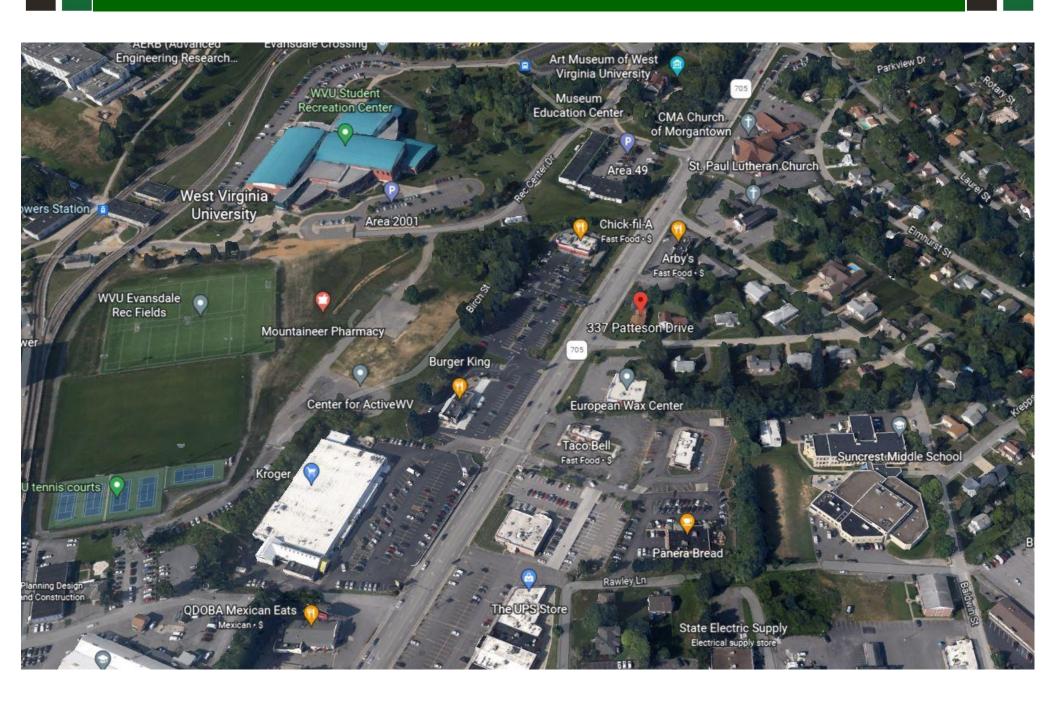

## **Aerial Photo**

### 337 Patteson Dr., Suncrest Area, Morgantown, WV

- 145 Feet Frontage +/~
- WV Route 705
- Near Intestate 79
- Near WVU& Hospitals
- All Utilities Available
- Traffic: 16,868 ADT
- Level Site
- Fronts 2 City Streets

Rare Commercial Opportunity in the Suncrest area on WV Route 705. This is a level site in a high density & strong commercial area of Morgantown. Site is convenient to Interstate 79, Downtown, Hospitals, WVU, Stadium, Coliseum & Shopping. Suitable for Single-Tenant & Multi-Tenant Users. Surrounding businesses include Arby's, Kroger, Chick-Fil-A, Burger King, Wendy's, Eat n Park, Taco Bell, Panera & more. Zoned B-2, Service Business. Adjoining site also available for a larger site of about 0.62 ac+/-. Call agent for more details.