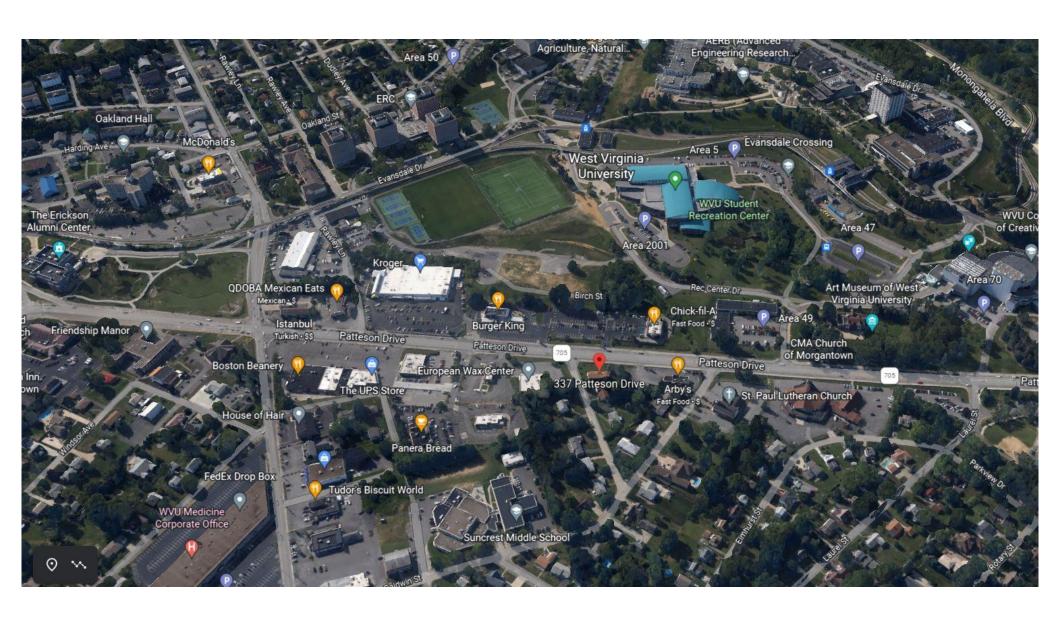

## **Aerial Photo**

### 337 Patteson Dr., Suncrest Area, Morgantown, WV

- 145 Feet Frontage +/~
- WV Route 705
- Near Intestate 79
- Near WVU& Hospitals
- All Utilities Available
- Traffic: 16,868 ADT
- Level Site
- Fronts 2 City Streets

Rare Commercial Opportunity in the Suncrest area on WV Route 705. This is a level site in a high density & strong commercial area of Morgantown. Site is convenient to Interstate 79, Downtown, Hospitals, WVU, Stadium, Coliseum & Shopping. Suitable for Single-Tenant & Multi-Tenant Users. Surrounding businesses include Arby's, Kroger, Chick-Fil-A, Burger King, Wendy's, Eat n Park, Taco Bell, Panera & more. Zoned B-2, Service Business. Adjoining site also available for a larger site of about 0.62 ac+/-. Call agent for more details.