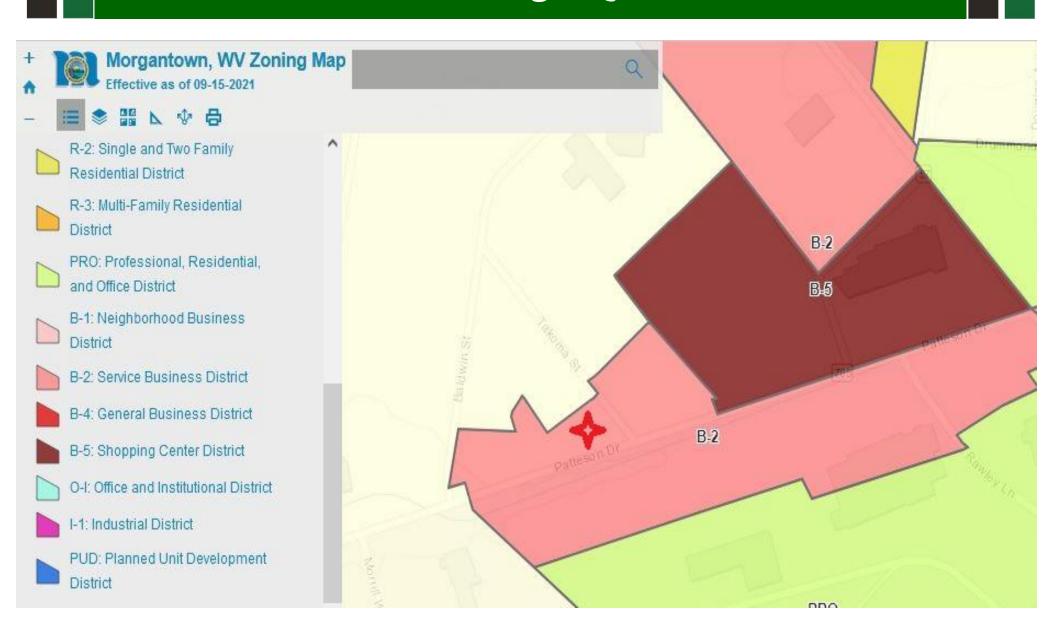

### **Zoning Map**

Rare Commercial Opportunity in the Suncrest area on WV Route 705. This is a level site in a high density & strong commercial area of Morgantown. Site is convenient to Interstate 79, Downtown, Hospitals, WVU, Stadium, Coliseum & Shopping. Suitable for Single-Tenant & Multi-Tenant Users. Surrounding businesses include Arby's, Kroger, Chick-Fil-A, Burger King, Wendy's, Eat n Park, Taco Bell, Panera & more. Zoned B-2, Service Business. Adjoining site also available for a larger site of about 0.62 ac+/-. Call agent for more details.