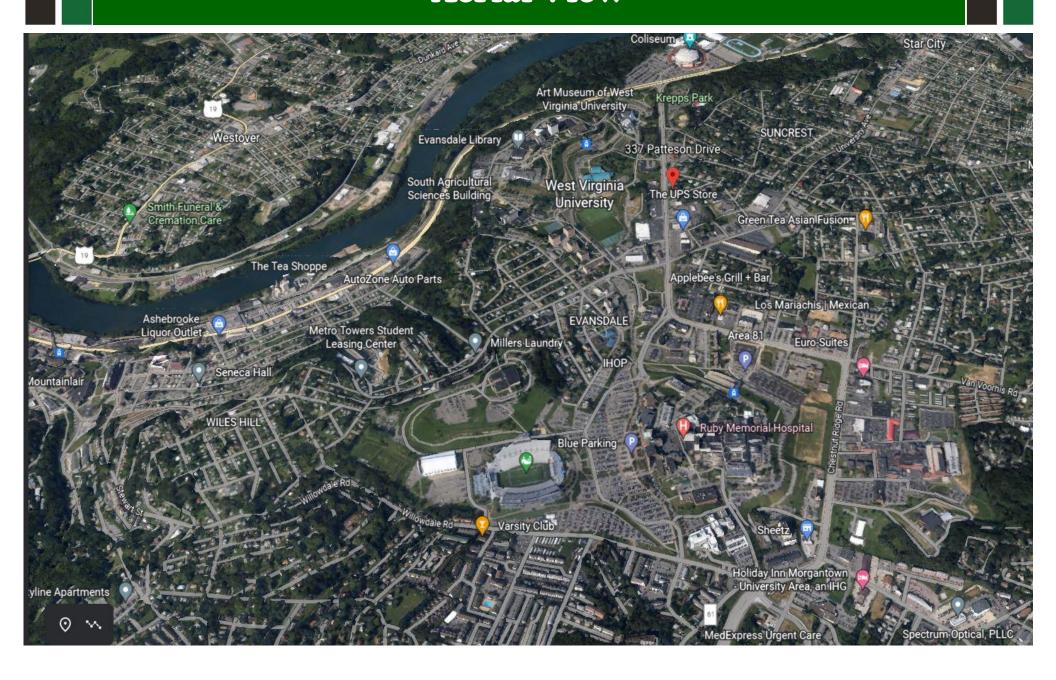

## **Aerial Photo**

### 337 Patteson Dr., Suncrest Area, Morgantown, WV

- 145 Feet Frontage +/~
- WV Route 705
- Near Intestate 79
- Near WVU& Hospitals
- All Utilities Available
- Traffic: 16,868 ADT
- Level Site
- Fronts 2 City Streets