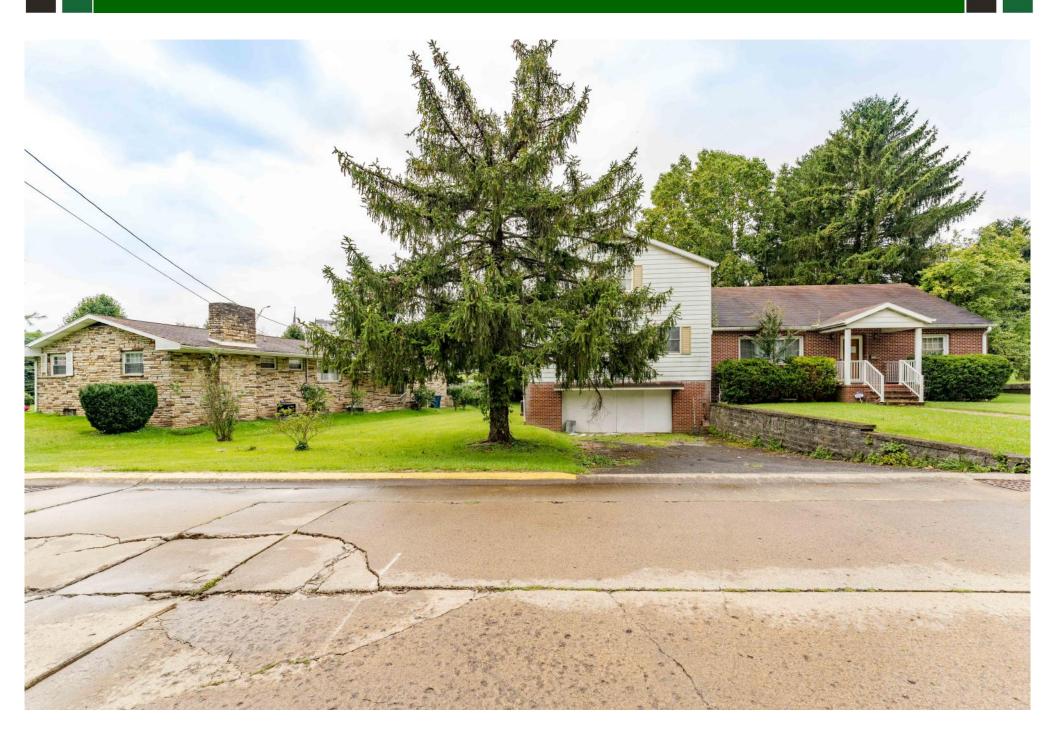

Intestate 79
- Near WVU& Hospitals
- All Utilities Available
- High Density Area
- Level Site
- Fronts 2 City Streets

Combined Sites in the Suncrest area off WV Route 705. Located in a strong commercial area of Morgantown. These parcels are zoned B-2 & R-1. This is one of the last potential sites available along Patteson Drive/705, which is the primary access to WVU Hospitals, WVU Evansdale Campus, Mon General Hospital & the Dept of Energy. This area has the highest density of housing & employment in the region. Both properties are being sold for redevelopment. These adjoining sites are offered by 2 different owners. See Howard Hanna Listing Agents for details on combining offers.

## **Aerial Photo**



## **Aerial Photo**



## **Aerial Photo**



# **Side View - Combined Properties**



# **Aerial Tax Map**







Premier Properties
By Barbara Alexander
COMMERCIAL REAL ESTATE

# AVAILABLE 304-594-1519 www.move2wv.com



Rare Opportunity

\$1,650,000

0.38 ac +/-

**B-2 Zoning** 

**Level Site** 

Strong Commercial Area

Fronts 2
City Streets

All Utilities
Available



### 337 Patteson Dr., Suncrest Area, Morgantown, WV



- 145 Feet Frontage +/~
- WV Route 705
- Near Intestate 79
- Near WVU& Hospitals
- All Utilities Available
- Traffic: 16,868 ADT
- Level Site
- Fronts 2 City Streets

Rare Commercial Opportunity in the Suncrest area on WV Route 705. This is a level site in a high density & strong commercial area of Morgantown. Site is convenient to Interstate 79, Downtown, Hospitals, WVU, Stadium, Coliseum & Shopping. Suitable for Single-Tenant & Multi-Tenant Users. S