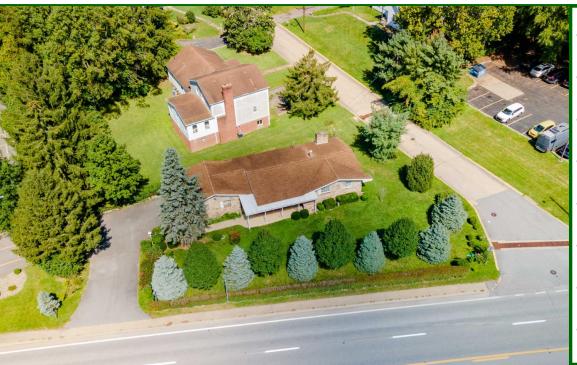

the primary access to WVU Hospitals, WVU Evansdale Campus, Mon General Hospital & the Dept of Energy. This area has the highest density of housing & employment in the region. Both properties are being sold for redevelopment. These adjoining sites are offered by 2 different owners. See Howard Hanna Listing Agents for details on combining offers.

## **Aerial Photo**



## **Aerial Photo**



## **Aerial Photo**



# **Side View - Combined Properties**



# **Aerial Tax Map**







Premier Properties
By Barbara Alexander
COMMERCIAL REAL ESTATE

# AVAILABLE 304-594-1519 www.move2wv.com



Rare Opportunity

\$1,650,000

0.38 ac +/-

**B-2 Zoning** 

**Level Site** 

Strong Commercial Area

Fronts 2
City Streets

All Utilities
Available



### 337 Patteson Dr., Suncrest Area, Morgantown, WV



- 145 Feet Frontage +/~
- WV Route 705
- Near Intestate 79
- Near WVU& Hospitals
- All Utilities Available
- Traffic: 16,868 ADT
- Level Site
- Fronts 2 City Streets

Rare Commercial Opportunity in the Suncrest area on WV Route 705. This is a level site in a high density & strong commercial area of Morgantown. Site is convenient to Interstate 79, Downtown, Hospitals, WVU, Stadium, Coliseum & Shopping. Suitable for Single-Tenant & Multi-Tenant Users. Surrounding businesses include Arby's, Kroger, Chick-Fil-A, Burger King, Wendy's, Eat n Park, Taco Bell, Panera & more. Zoned B-2, Service Business. Adjoining site also available for a larger site of about 0.62 ac+/-. Call agent for more details.





## **Front Photo**



# **Side Photo**



### **Side View Photo**



# Aerial Tax Map - Fron