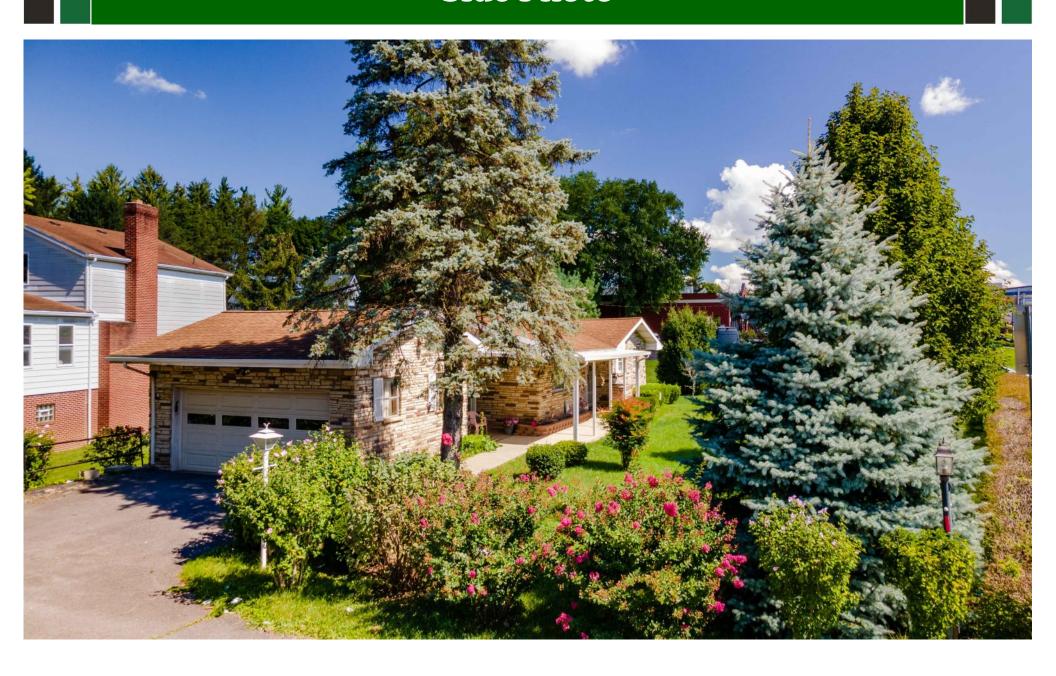

## **Front Photo**

Rare Commercial Opportunity in the Suncrest area on WV Route 705. This is a level site in a high density & strong commercial area of Morgantown. Site is convenient to Interstate 79, Downtown, Hospitals, WVU, Stadium, Coliseum & Shopping. Suitable for Single-Tenant & Multi-Tenant Users. Surrounding businesses include Arby's, Kroger, Chick-Fil-A, Burger King, Wendy's, Eat n Park, Taco Bell, Panera & more. Zoned B-2, Service Business. Adjoining site also available for a larger site of about 0.62 ac+/-. Call agent for more details.