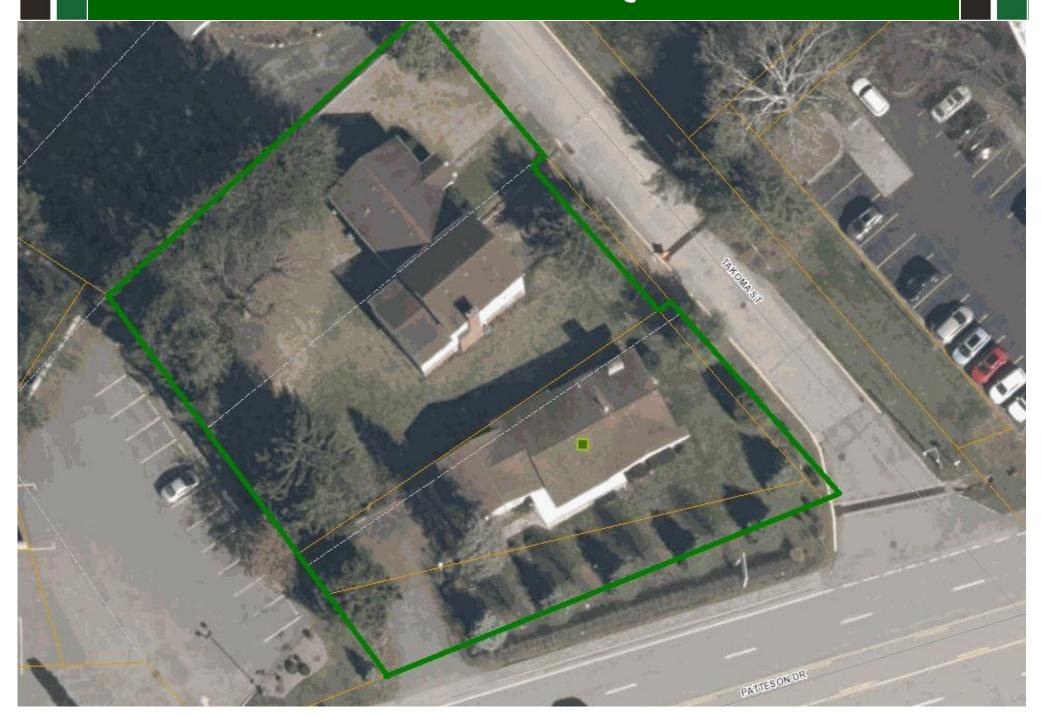

Hospitals
- All Utilities Available
- High Density Area
- Level Site
- Fronts 2 City Streets

Combined Sites in the Suncrest area off WV Route 705. Located in a strong commercial area of Morgantown. These parcels are zoned B-2 & R-1. This is one of the last potential sites available along Patteson Drive/705, which is the primary access to WVU Hospitals, WVU Evansdale Campus, Mon General Hospital & the Dept of Energy. This area has the highest density of housing & employment in the region. Both properties are being sold for redevelopment. These adjoining sites are offered by 2 different owners. See Howard Hanna Listing Agents for details on combining offers.

## **Aerial Photo**



## **Aerial Photo**



## **Aerial Photo**



# **Side View - Combined Properties**



# **Aerial Tax Map**







Premier Properties
By Barbara Alexander
COMMERCIAL REAL ESTATE

# AVAILABLE 304-594-1519 www.move2wv.com



Rare Opportunity

\$1,650,000

0.38 ac +/-

**B-2 Zoning** 

**Level Site** 

Strong Commercial Area

Fronts 2
City Streets

All Utilities
Available



### 337 Patteson Dr., Suncrest Area, Morgantown, WV



- 145 Feet Frontage +/~
- WV Route 705
- Near Intestate 79
- Near WVU& Hospitals
- All Utilities Available
- Traffic: 16,868 ADT
- Level Site
- Fronts 2 City Streets

Rare Commercial Opportunity in the Suncrest area on WV Route 705. This is a level site in a high density & strong commercial area of Morgantown. Site is convenient to Interstate 79, Downtown, Hospitals, WVU, Stadium, Coliseum & Shopping. Suitable for Single-Tenant & Multi-Tenant Users. Surrounding businesses in