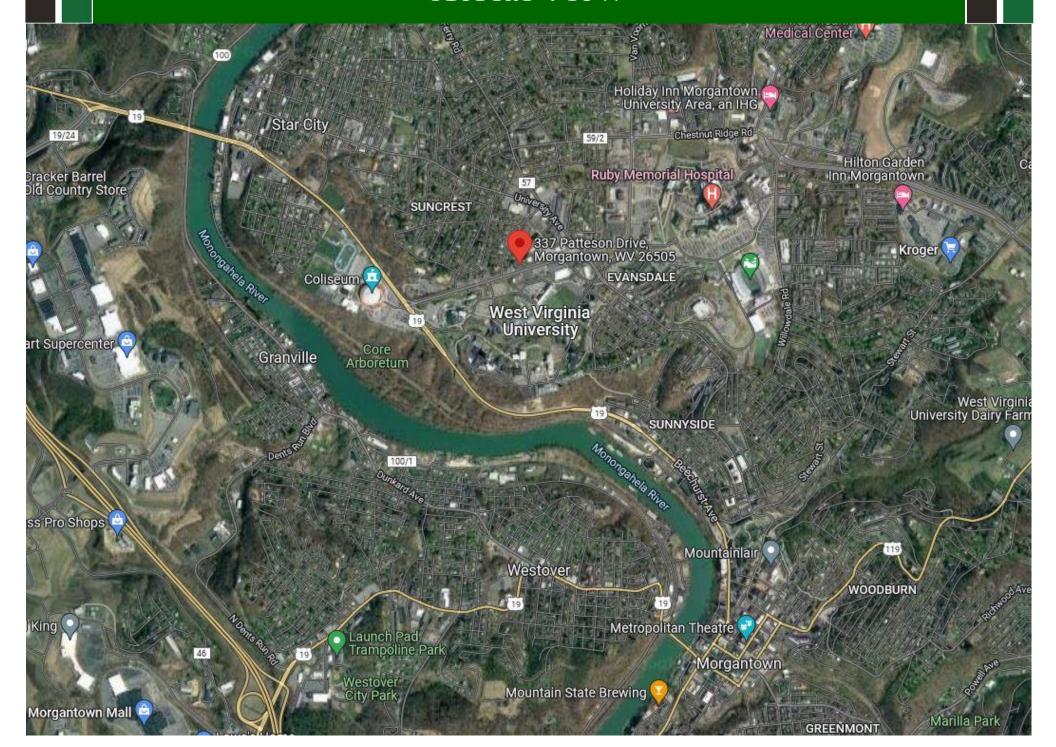

teson Drive Raymond J Fast Food . \$ Lane Park European Wax Center Istanbul Turkish - \$\$ St. Paul Lutheran Church 337 Patteson Drive, **QDOBA Mexican Eats** Arby's Morgantown, WV 26505 Mexican · \$ Fast Food · S Pie Kroger 🔚 Burger King CMA Church of Morgantown Area 72 P Patteson Drive Little Caesa Chick-fil-A Pizza · \$ Fast Food · \$ Birch St Morrill Way Estepp Wheeler A McDona (705) Area 49 Fast Foo WVU tennis courts useum of West inia University Lincoln Hall Temporarily closed Rec Center Dr Crime Scene I College of Physical Activity and Sport... Brooke/Tower Museum **Education Center** Area 2001 Area 47 Cafe Evansdale Bennett Tower WVU Student ERC West Virginia Recreation Center University Evansdale Crossing Google P Area 5 Map data @2022 Google United States PRT Towers Station







### **Average Traffic Count**



### **Zoning Map**



### Flood Map (1) 75 40 (18)90.76 58.1 79.3 61.1 BALDWINST 200 72 (2) (3) 78 EXEMPT (18) 200 70 (5) EXEMPT 62 BALLDWINST 68.1 EXEMPT (10) 67 (11) EXEMPT 63 66 (12) 8 EXEMPT 88 BIRCHST



Premier Properties
By Barbara Alexander
COMMERCIAL REAL ESTATE

# **AVAILABLE** 304-594-1519



www.move2wv.com

**Adjoining Site** 

\$799,900

0.37 ac +/-

Zoning R-1 Single Family

**Level Site** 

Strong Commercial Area

Fronts
City Street

All Utilities
Available



1053 Takoma St., Suncrest Area, Morgantown, WV



- 128 Feet Frontage +/~
- Off WV Route 705
- Near Intestate 79
- Near WVU & Hospitals
- All Utilities Available
- Zoned R-1
- Level Site
- Fronts City Street

Adjoining Site in the Suncrest area off WV Route 705. This is a level site