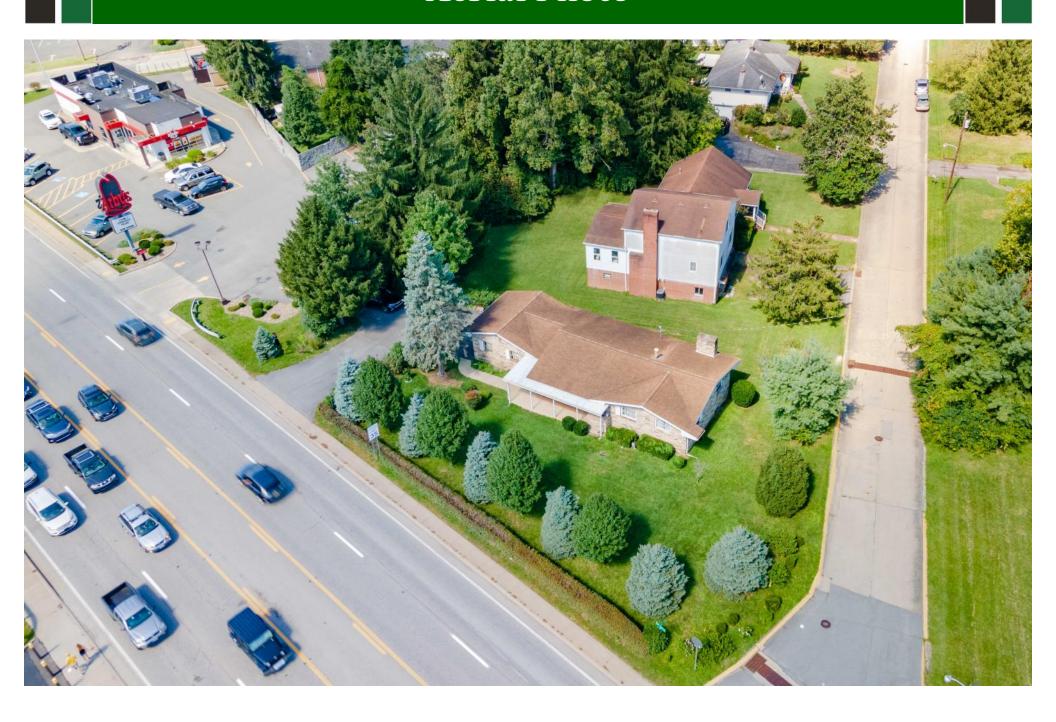

teson & Takoma
- Off WV Route 705
- Near Intestate 79
- Near WVU& Hospitals
- All Utilities Available
- High Density Area
- Level Site
- Fronts 2 City Streets

Combined Sites in the Suncrest area off WV Route 705. Located in a strong commercial area of Morgantown. These parcels are zoned B-2 & R-1. This is one of the last potential sites available along Patteson Drive/705, which is the primary access to WVU Hospitals, WVU Evansdale Campus, Mon General Hospital & the Dept of Energy. This area has the highest density of housing & employment in the region. Both properties are being sold for redevelopment. These adjoining sites are offered by 2 different owners. See Howard Hanna Listing Agents for details on combining offers.

## **Aerial Photo**



## **Aerial Photo**



## **Aerial Photo**



# **Side View - Combined Properties**



# **Aerial Tax Map**







Premier Properties
By Barbara Alexander
COMMERCIAL REAL ESTATE

# AVAILABLE 304-594-1519 www.move2wv.com



Rare Opportunity

\$1,650,000

0.38 ac +/-

**B-2 Zoning** 

**Level Site** 

Strong Commercial Area

Fronts 2
City Streets

All Utilities
Available



### 337 Patteson Dr., Suncrest Area, Morgantown, WV



- 145 Feet Frontage +/~
- WV Route 705
- Near Intestate 79
- Near WVU& Hospitals
- All Utilities Available
- Traffic: 16,868 ADT
- Level Site
- Fronts 2 City Streets

Rare Commercial Opportunity in the Suncrest area on WV Route 705. This is a level site in a high density & strong commercial area of Morgantown. Site is convenient to Interstate 79, Downtown, Hospitals, WVU, Stadium, Coliseum & Shopping. Suitable