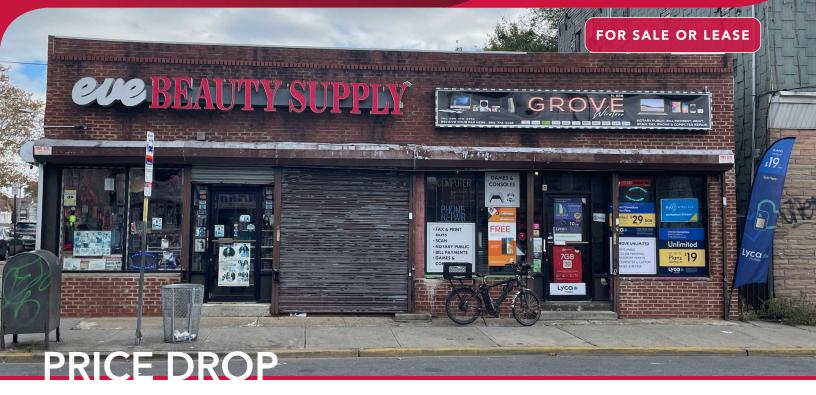

FLEX SPACE FOR SALE OR LEASE 628-630 GROVE ST. IRVINGTON, NJ 07111

# FLEX SPACE FOR SALE OR LEASE 628-630 GROVE ST.

IRVINGTON, NJ 07111