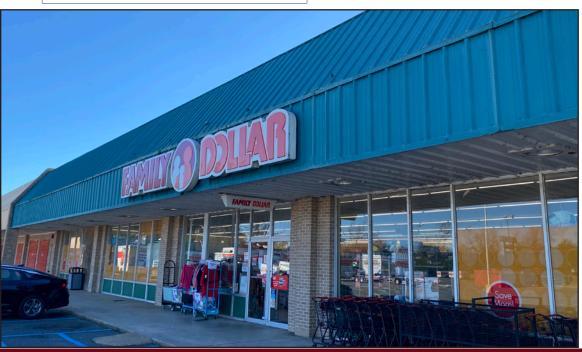

| Anchor Tenants | SQ FT  |
|----------------|--------|
| KROGER         | 32,365 |
| FAMILY DOLLAR  | 8,544  |

| Services & More       | SQ FT |
|-----------------------|-------|
| HITMAN HOUSE OF STYLE | 1,100 |
| NAIL STAR             | 1,500 |
| H & R BLOCK           | 1,500 |
| STEEL FOX GAMES       | 3,500 |