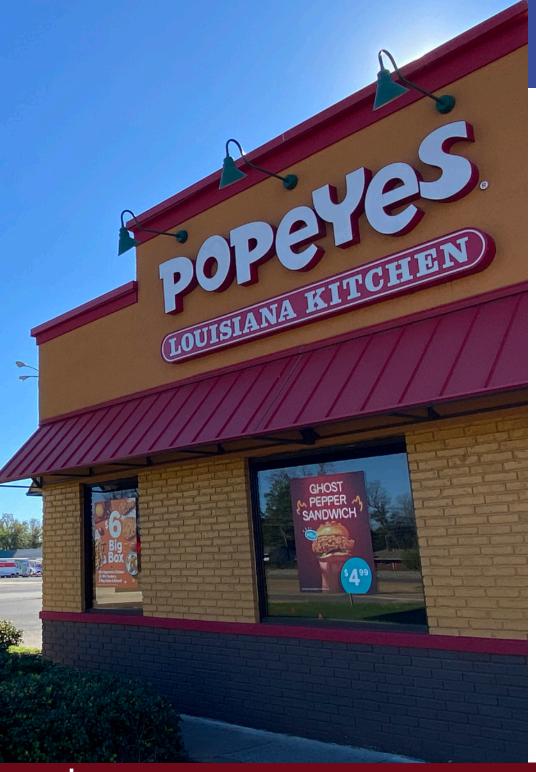

| Restaurants         | SQ FT |
|---------------------|-------|
| LIN'S CHINESE       | 1,000 |
| SUBWAY              | 1,500 |
| POPEYES CHICKEN     | 2,100 |
| GUMBO TO GEAUX      | 2,650 |
| TAQUERIA SAN MIGUEL | 3,820 |