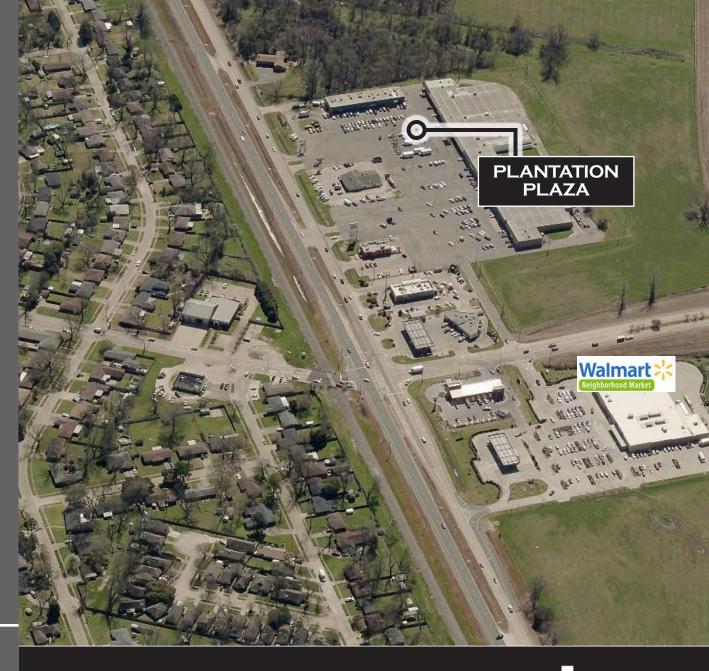

**Grocery Anchored Shopping Center** 

Active Retail Corridor with 29,191 cars per day at Shady Grove Dr.

Trophy Asset with Demonstrated Sales and Long Term Tenants

Over 43,329 residents in 3 mi radius \$95,627 average income in 1 mi radius \$83,194 average income in 3 mi radius

#### THE OFFERING

Vintage Realty Company has been exclusively retained to present the opportunity to acquire Plantation Plaza (the "Property"), a 59,479 square foot shopping center located at a critical retail corridor serving Bossier City, Louisiana and sister city Shreveport, LA. This neighborhood center has extremely loyal shopper traffic with over 9 million property visits in the last 12 months. Plantation Plaza provides a collaborative mix of grocery, quick service restaurants, salons and services. The property is located near Brookshire's Grocery Arena and riverfront casinos which help to draw over 8.5 million tourists to the area annually. Plantation Plaza will continue to be a staple of the south Bossier City shopping and dining scene.