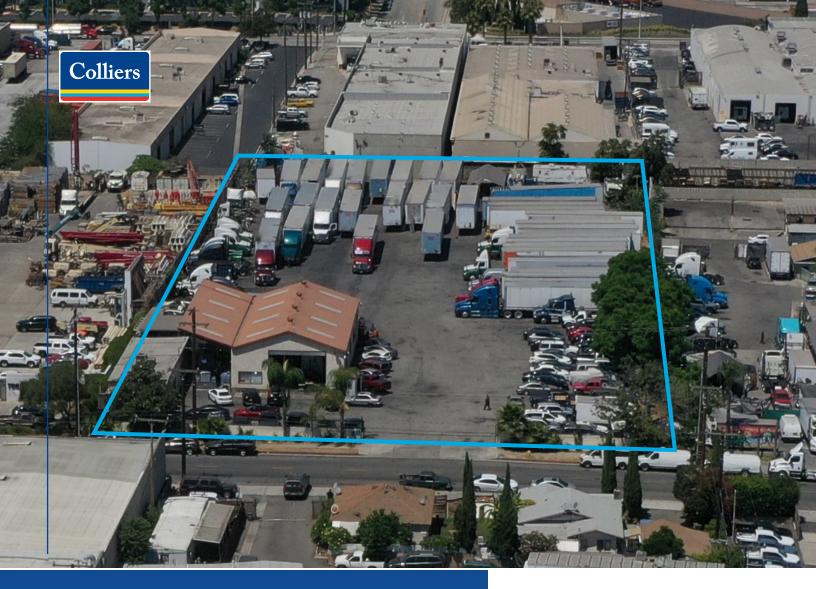

## 715 South Maple Avenue Montebello, CA 90640

### For Lease

**Asking Lease Rate:** 

\$60,107 per month net (\$0.60 PSF)

Available:

±100,179 SF (±2.3 Acres)

# Property Highlights

♦ Cross Streets: South Maple Avenue / Beach Street ♦ Power: ± 200 Amps

♦ Lot: ± 100,179 SF (± 2.3 Acres)

Yard: Fully Secured / Fenced / Paved

♦ Building: ± 4,800 SF

♦ Offices: ± 1,600 SF of Office

♦ Utilities: Water / Electric / Sewer

♦ Zoning: M1

**♦ Current Use: Truck Yard** 

♦ APN: 6353-002-011

♦ Location: Close Proximity to 605 / 710 / 5 Freeways