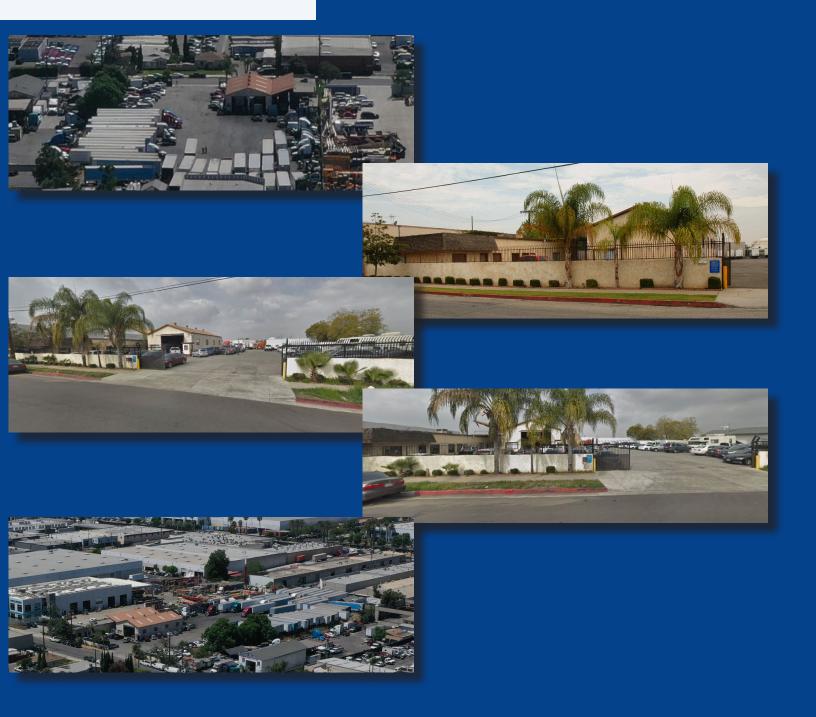

rro@colliers.com Direct: +1 310 321 1817

colliers.com

Accelerating success.

# Property Highlights

♦ Cross Streets: South Maple Avenue / Beach Street ♦ Power: ± 200 Amps

♦ Lot: ± 100,179 SF (± 2.3 Acres)

Yard: Fully Secured / Fenced / Paved

♦ Building: ± 4,800 SF

♦ Offices: ± 1,600 SF of Office

♦ Utilities: Water / Electric / Sewer

♦ Zoning: M1

**♦ Current Use: Truck Yard** 

♦ APN: 6353-002-011

♦ Location: Close Proximity to 605 / 710 / 5 Freeways

# Tax Map





### **Contact Us:**

#### **Lary Carlton**

Senior Vice President Lary.Carlton@colliers.com Direct: +1 562 547 8994

#### **Kyle Degener**

Senior Vice President Kyle.Degener@colliers.com Direct: +1 310 321 1805

#### **Amanda DePierro**

Senior Associate Amanda.DePierro@colliers.com Direct: +1 310 321 1817

# Photos



### **Contact Us:**

#### **Lary Carlton**

Senior Vice President Lary.Carlton@colliers.com Direct: +1 562 547 8994

#### **Kyle Degener**

Senior Vice President Kyle.Degener@colliers.com Direct: +1 310 321 1805

#### **Amanda DePierro**

Senior Associate Amanda.DePierro@colliers.com Direct: +1 310 321 1817