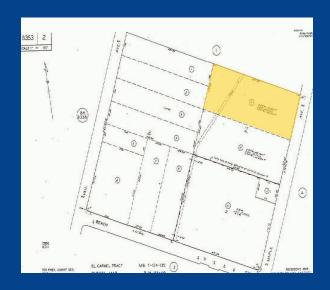

nth net (\$0.60 PSF)

Available:

±100,179 SF (±2.3 Acres)

### Contact Us:

#### **Lary Carlton**

Senior Vice President Lary.Carlton@colliers.com Direct: +1 562 547 8994

#### **Kyle Degener**

Senior Vice President Kyle.Degener@colliers.com Direct: +1 310 321 1805

#### **Amanda DePierro**

Senior Associate Amanda.DePierro@colliers.com Direct: +1 310 321 1817

colliers.com

Accelerating success.

# Property Highlights

♦ Cross Streets: South Maple Avenue / Beach Street ♦ Power: ± 200 Amps

♦ Lot: ± 100,179 SF (± 2.3 Acres)

Yard: Fully Secured / Fenced / Paved

♦ Building: ± 4,800 SF

♦ Offices: ± 1,600 SF of Office

♦ Utilities: Water / Electric / Sewer

♦ Zoning: M1

**♦ Current Use: Truck Yard** 

♦ APN: 6353-002-011

♦ Location: Close Proximity to 605 / 710 / 5 Freeways

# Tax Map





### **Contact Us:**

#### **Lary Carlton**

Senior Vice President Lary.Carlton@colliers.com Direct: +1 562 547 8994

#### **Kyle Degener**

Senior Vice President Kyle.Degener@colliers.com Direct: +1 310 321 1805

#### **Amanda DePierro**

Senior Associate Amanda.DePierro@colliers.com Direct: +1 310 321 1817

# Photos



### **Contact Us:**

#### **Lary Carlton**

Senior Vice President Lary.Carlton@colliers.com Direct: +1 562 547 8994

#### **Kyle Degener**

Senior Vice President Kyle.Degener@colliers.com Direct: +1 310 321 1805

#### **Amanda DePierro**

Senior Associate Amanda.DePierro@colliers.com Direct: +1 310 321 1817