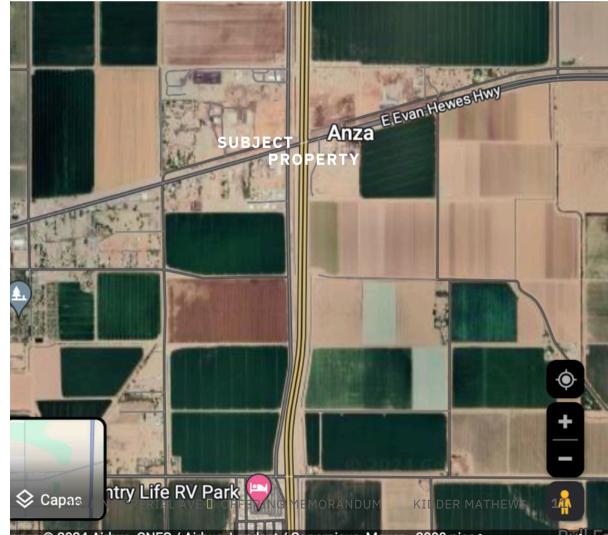

397 E Evan Hewes Hwy El Centro, CA 92243

A/C SERVICE

D.O.T. INSPECTIONS

Carla Ramos Dre#02052701 (760)847-2345

SUBJECT PROPERTY

PM SERVICE

### 397 E Evan Hewes Hwy El Centro, CA 92243

Address Parcel # Tenancy Warehouse Office Lot Size Year Built Parking Zoning Permitted **M1U** 

Uses

\*MEASUREMENTS ARE MEANT TO BE APPROXIMATE ONLY. NO WARRANTY IS MADE AS TO THEIR ACCURACY AND BUYER TO DO THEIR OWN INVESTIGATION.

#### **PROPERTY SUMMARY**

397 E Evan Hewes HWY, El Centro Ca

044-470-041-000

**\$0.90 Cents- \$1.15/SF/Month Warehouse /16,000** 

\$1.25-\$1.50/SF/Month Office /3,200 SF

Net Rentable Area\* **SF 19,200 SF Lot (4.9 Acres)** 