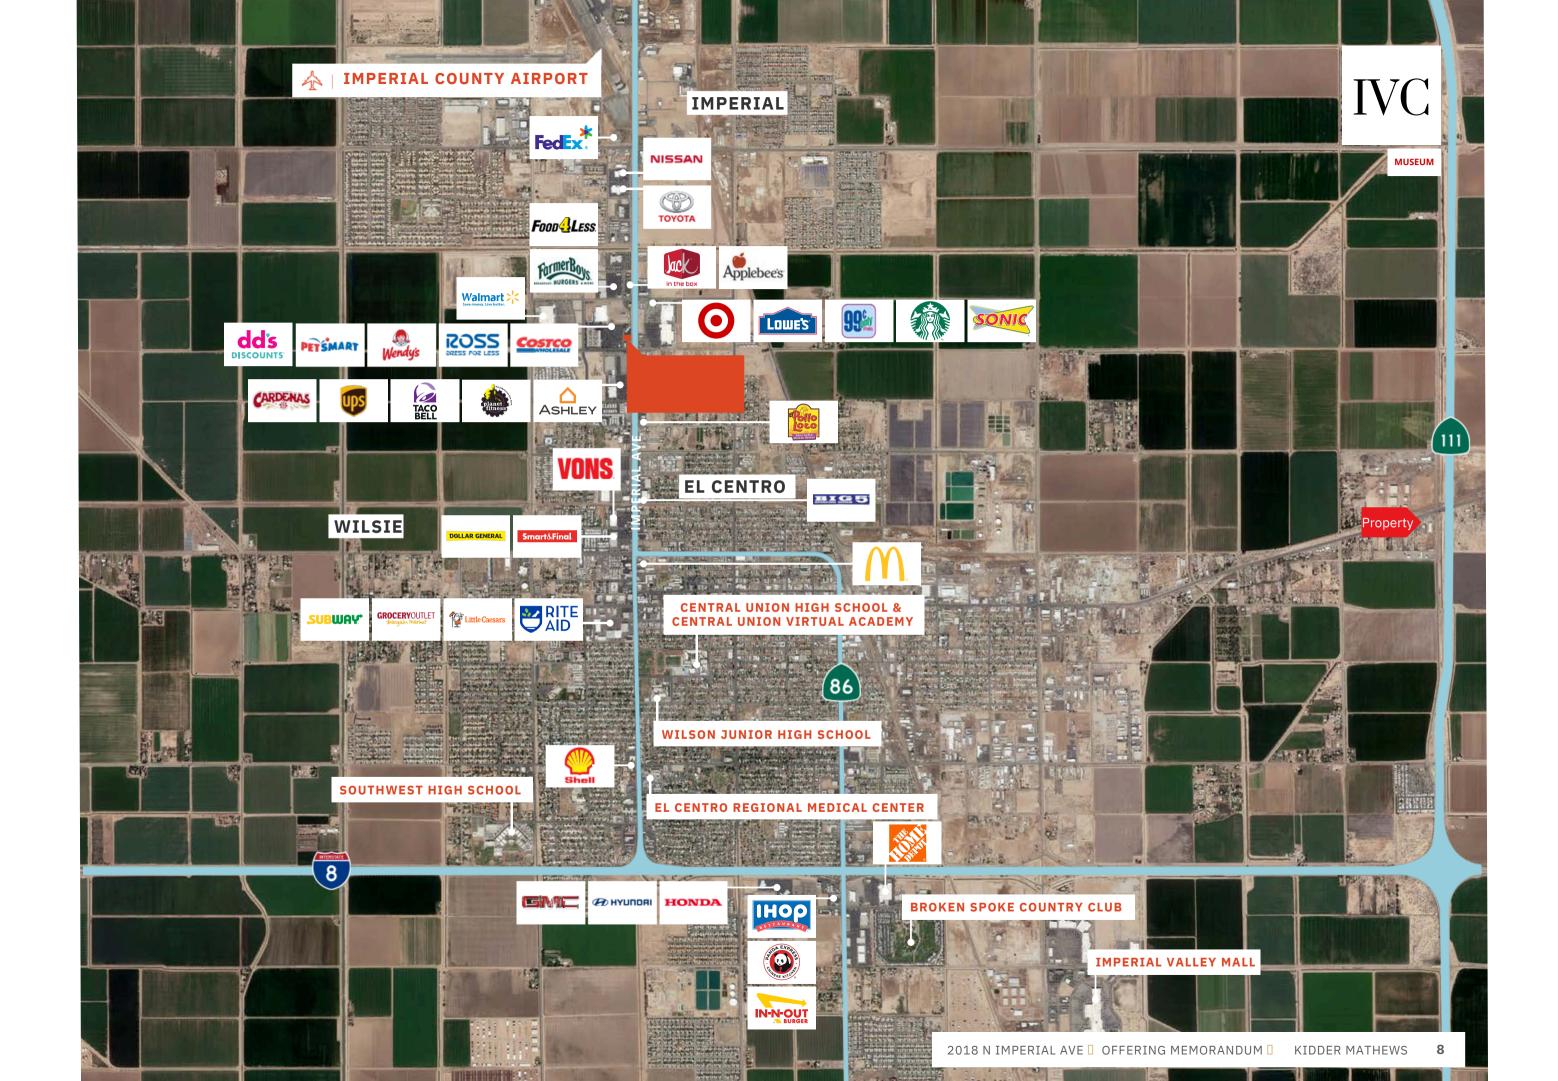

#### EL CENTRO, CA

El Centro is surrounded by thousands of acres of El Centro is the largest city in farmland that has transformed the desert into one the Imperial Valley, the east of the most productive farming regions in California. anchor of the Southern California Agriculture is the largest industry in Imperial County Border Region, and the core and accounts for 48% of all employment. Being the urban area and principal city commercial center of Imperial County, fifty percent of of the El Centro metropolitan area which encompasses all of the iobs in the El Centro come from the service the jobs in the El Centro come from the service and retail sector. Imperial County.

The city, located in southeastern California, is 113 miles from San Diego and less than 20 miles from the Mexican city of Mexicali.