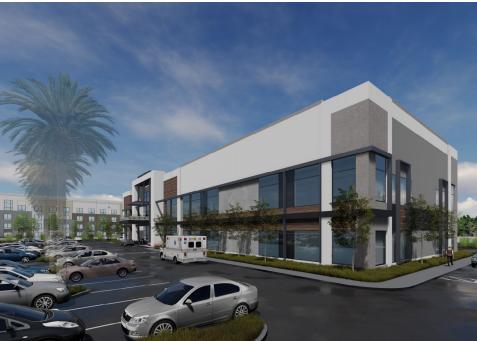

## **Property Overview**

#### 5255 Katella Ave., Cypress

| Building      | Class A - 2 Story Medical Office Building |
|---------------|-------------------------------------------|
| Building Size | ±31,585 SF                                |
| Zoning        | Planned Business Park (PBP)               |
| Year Built    | 2024                                      |
| Parking       | 5/1,000 SF free surface                   |