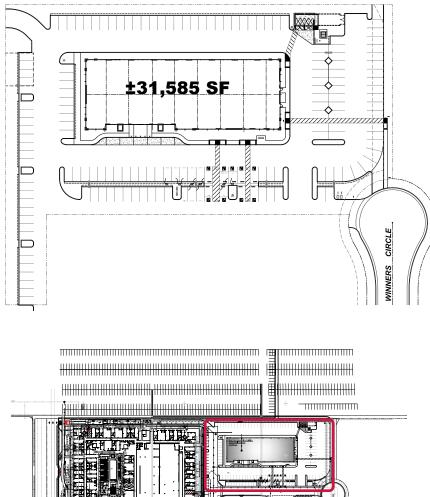

Medical Office For Sale or Lease 5255 Katella Ave., Cypress

Shaun McCullough, CCIM, SIOR Principal | DRE 01380928 PH: 562.354.2517 | E: smccullough@leelalb.com Jeff Coburn, CCIM, SIOR Principal | DRE 01303169 PH: 562.354.2517 | E: jcoburn@leelalb.com

Coleman Kistner Associate | DRE 02198995 PH: 562.354.2535 | E: ckistner@leelalb.com

## **Property Overview**

#### 5255 Katella Ave., Cypress

| Building      | Class A - 2 Story Medical Office Building |
|---------------|-------------------------------------------|
| Building Size | ±31,585 SF                                |
| Zoning        | Planned Business Park (PBP)               |
| Year Built    | 2024                                      |
| Parking       | 5/1,000 SF free surface                   |









#### **Site Plans**









**1ST FLOOR** 

**2ND FLOOR** 















### **Neighborhood Map / Traffic Count**





## MAJOR HOSPITALS & MEDICAL PROVIDERS

#### **About Cypress**

Cypress is a charming city located in Orange County, California, with a population of around 50,000 residents. Known for its small-town feel and community-oriented atmosphere, Cypress offers a unique blend of suburban living and easy access to urban amenities. The city is home to several parks, trails, and recreational facilities, making it an ideal place for families and outdoor enthusiasts.

#### Local Attractions near 5255 Katella Avenue

The area around 5255 Katella Avenue in Cypress is a bustling hub of activity, with several local attractions and amenities nearby. The Cypress College campus is within walking distance, offe