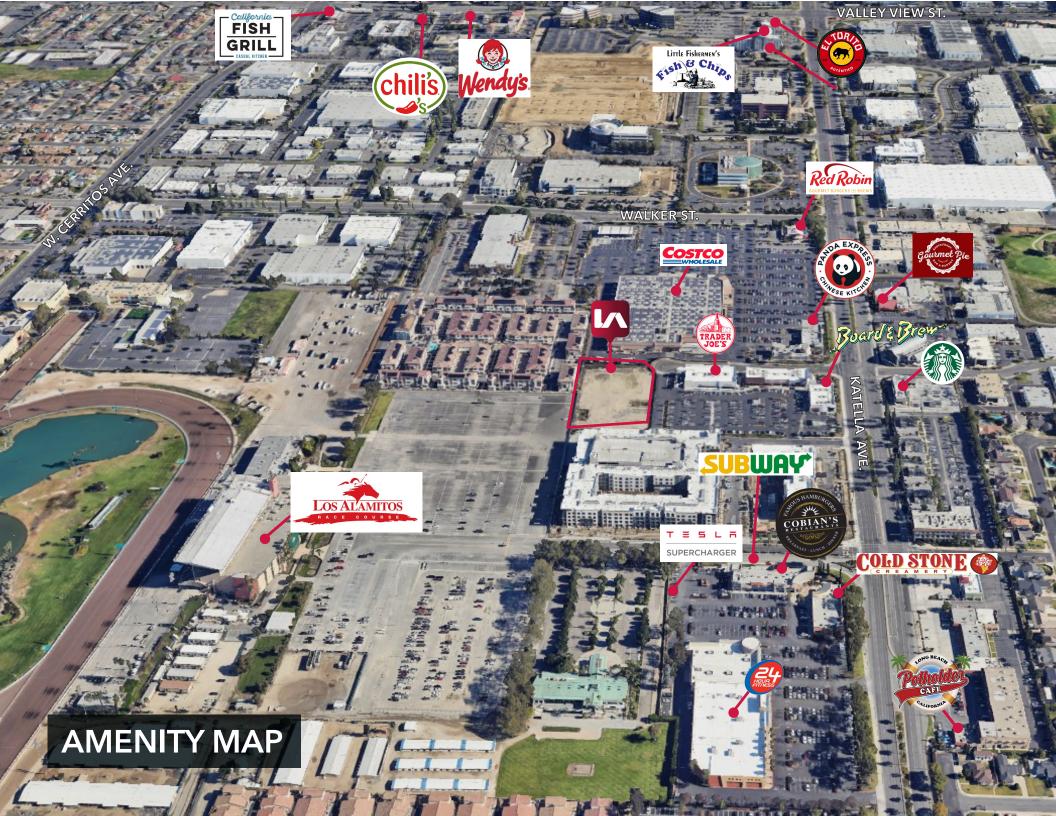

### **Neighborhood Map / Traffic Count**

#### Local Attractions near 5255 Katella Avenue

The area around 5255 Katella Avenue in Cypress is a bustling hub of activity, with several local attractions and amenities nearby. The Cypress College campus is within walking distance, offering a range of academic programs and community events. Additionally, the Cypress Shopping Center and other retail destinations are just a short drive away, providing access to shopping, dining, and entertainment options. The city's central location also makes it easy to explore nearby attractions in Los Angeles and Long Beach.