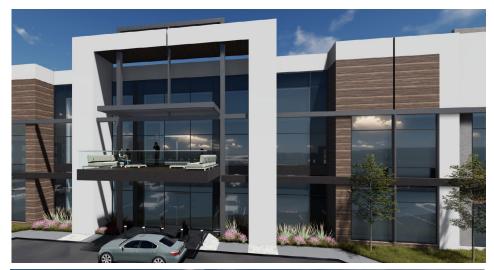

#### 5255 Katella Ave., Cypress

| Building      | Class A - 2 Story Medical Office Building |
|---------------|-------------------------------------------|
| Building Size | ±31,585 SF                                |
| Zoning        | Planned Business Park (PBP)               |
| Year Built    | 2024                                      |
| Parking       | 5/1,000 SF free surface                   |