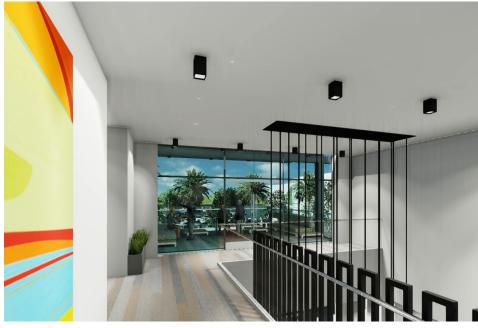

#### 5255 Katella Ave., Cypress

| Building      | Class A - 2 Story Medical Office Building |
|---------------|-------------------------------------------|
| Building Size | ±31,585 SF                                |
| Zoning        | Planned Business Park (PBP)               |
| Year Built    | 2024                                      |
| Parking       | 5/1,000 SF free surface                   |