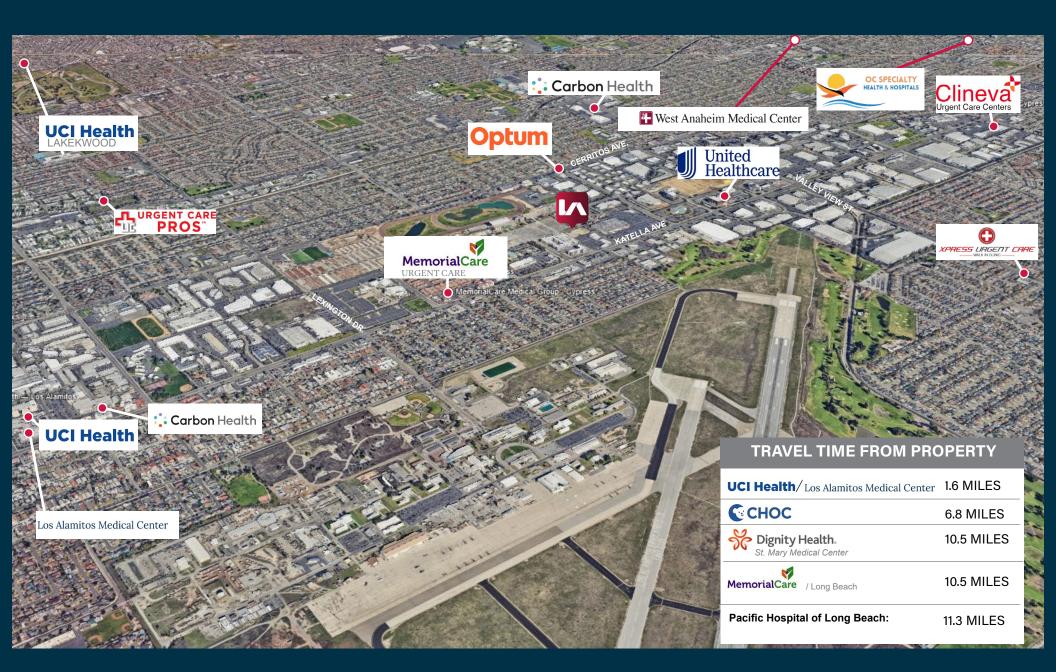

al | DRE 01380928 PH: 562.354.2517 | E: smccullough@leelalb.com Jeff Coburn, CCIM, SIOR Principal | DRE 01303169 PH: 562.354.2517 | E: jcoburn@leelalb.com

Coleman Kistner Associate | DRE 02198995 PH: 562.354.2535 | E: ckistner@leelalb.com

## **Property Overview**

#### 5255 Katella Ave., Cypress

| Building      | Class A - 2 Story Medical Office Building |
|---------------|-------------------------------------------|
| Building Size | ±31,585 SF                                |
| Zoning        | Planned Business Park (PBP)               |
| Year Built    | 2024                                      |
| Parking       | 5/1,000 SF free surface                   |









#### **Site Plans**









**1ST FLOOR** 

**2ND FLOOR** 















### **Neighborhood Map / Traffic Count**





## MAJOR HOSPITALS & MEDICAL PROVIDERS

#### **About Cypress**

Cypress is a charming city located in Orange County, California, with a population of around 50,000 residents. Known for its small-town feel and community-oriented atmosphere, Cypress offers a unique blend of suburban living and easy access to urban amenities. The city is home to several parks, trails, and recreational facilities, making it an ideal place for families and outdoor enthusiasts.

#### Local Attractions near 5255 Katella Avenue

The area around 5255 Katella Avenue in Cypress is a bustling hub of activity, with several local attractions and amenities nearby. The Cypress College campus is within walking distance, offering a range of academic programs and community events. Additionally, the Cypress Shopping Center