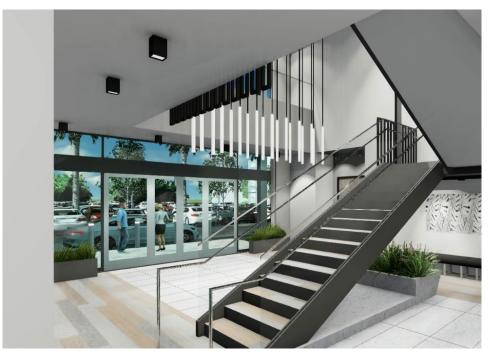

#### 5255 Katella Ave., Cypress

| Building      | Class A - 2 Story Medical Office Building |
|---------------|-------------------------------------------|
| Building Size | ±31,585 SF                                |
| Zoning        | Planned Business Park (PBP)               |
| Year Built    | 2024                                      |
| Parking       | 5/1,000 SF free surface                   |