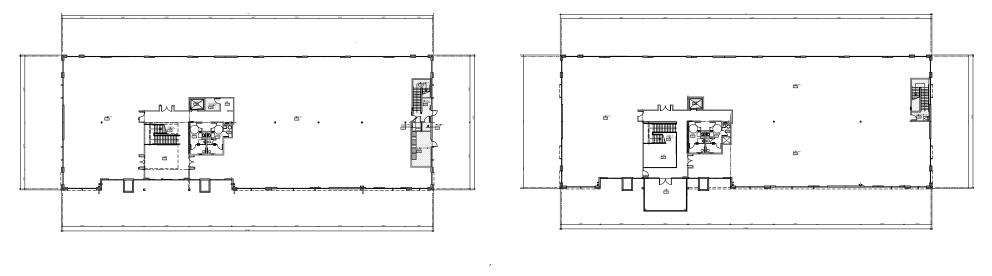

atella Ave., Cypress

Shaun McCullough, CCIM, SIOR Principal | DRE 01380928 PH: 562.354.2517 | E: smccullough@leelalb.com Jeff Coburn, CCIM, SIOR Principal | DRE 01303169 PH: 562.354.2517 | E: jcoburn@leelalb.com

Coleman Kistner Associate | DRE 02198995 PH: 562.354.2535 | E: ckistner@leelalb.com

## **Property Overview**

#### 5255 Katella Ave., Cypress

| Building      | Class A - 2 Story Medical Office Building |
|---------------|-------------------------------------------|
| Building Size | ±31,585 SF                                |
| Zoning        | Planned Business Park (PBP)               |
| Year Built    | 2024                                      |
| Parking       | 5/1,000 SF free surface                   |









#### **Site Plans**









**1ST FLOOR** 

**2ND FLOOR** 















### **Neighborhood Map / Traffic Count**





## MAJOR HOSPITALS & MEDICAL PROVIDERS

#### **About Cypress**

Cypress is a charming city located in Orange County, California, with a population of around 50,000 residents. Known for its small-town feel and community-oriented atmosphere, Cypress offers a unique blend of suburban living and easy access to urban amenities. The city is home to several parks, trails, and recreational facilities, making it an ideal place for families and outdoor enthusiasts.

#### Local Attractions near 5255 Katella Avenue

The area around 5255 Katella Avenue in Cypress is a bustling hub of activity, with several local attractions and amenities nearby. The Cypress College campus is within walking distance, offering a range of academic programs and co