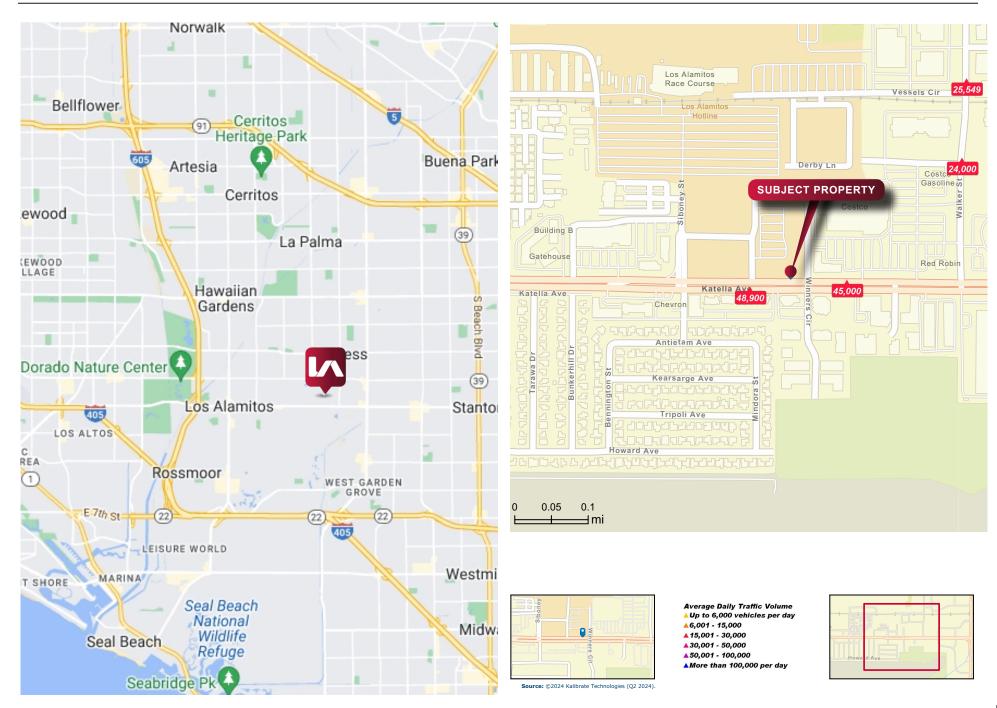

ipal | DRE 01380928 PH: 562.354.2517 | E: smccullough@leelalb.com Jeff Coburn, CCIM, SIOR Principal | DRE 01303169 PH: 562.354.2517 | E: jcoburn@leelalb.com

Coleman Kistner Associate | DRE 02198995 PH: 562.354.2535 | E: ckistner@leelalb.com

## **Property Overview**

#### 5255 Katella Ave., Cypress

| Building      | Class A - 2 Story Medical Office Building |
|---------------|-------------------------------------------|
| Building Size | ±31,585 SF                                |
| Zoning        | Planned Business Park (PBP)               |
| Year Built    | 2024                                      |
| Parking       | 5/1,000 SF free surface                   |









#### **Site Plans**









**1ST FLOOR** 

**2ND FLOOR** 















### **Neighborhood Map / Traffic Count**





## MAJOR HOSPITALS & MEDICAL PROVIDERS

#### **About Cypress**

Cypress is a charming city located in Orange County, California, with a population of around 50,000 residents. Known for its small-town feel and community-oriented atmosphere, Cypress offers a unique blend of suburban living and easy access to urban amenities. The city is home to several parks, trails, and recreational facilities, making it an ideal place for families and outdoor enthusiasts.

#### Local Attractions near 5255 Katella Avenue

The area around 5255 Katella Avenue in Cypress is a bustling hub of activity, with several local attractions and amenities nearby. The Cypress College campus is within walking distance, offering a range of academic programs and community events. Additionally, the Cypress Shopping Cente