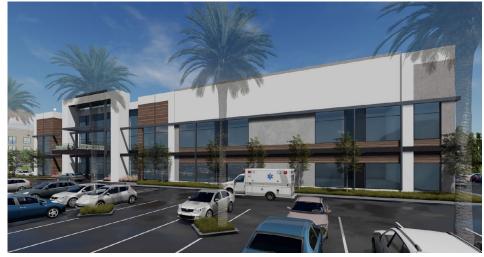

#### 5255 Katella Ave., Cypress

| Building      | Class A - 2 Story Medical Office Building |
|---------------|-------------------------------------------|
| Building Size | ±31,585 SF                                |
| Zoning        | Planned Business Park (PBP)               |
| Year Built    | 2024                                      |
| Parking       | 5/1,000 SF free surface                   |