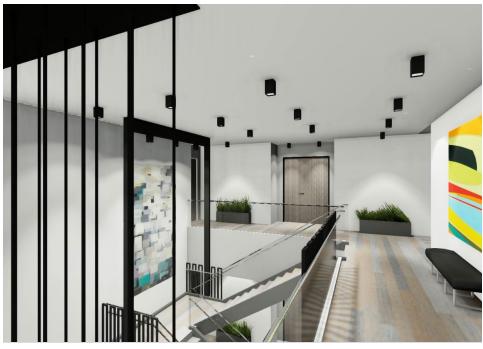

#### 5255 Katella Ave., Cypress

| Building      | Class A - 2 Story Medical Office Building |
|---------------|-------------------------------------------|
| Building Size | ±31,585 SF                                |
| Zoning        | Planned Business Park (PBP)               |
| Year Built    | 2024                                      |
| Parking       | 5/1,000 SF free surface                   |