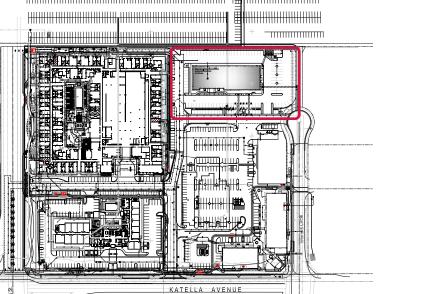

## **Property Overview**

#### 5255 Katella Ave., Cypress

| Building      | Class A - 2 Story Medical Office Building |
|---------------|-------------------------------------------|
| Building Size | ±31,585 SF                                |
| Zoning        | Planned Business Park (PBP)               |
| Year Built    | 2024                                      |
| Parking       | 5/1,000 SF free surface                   |