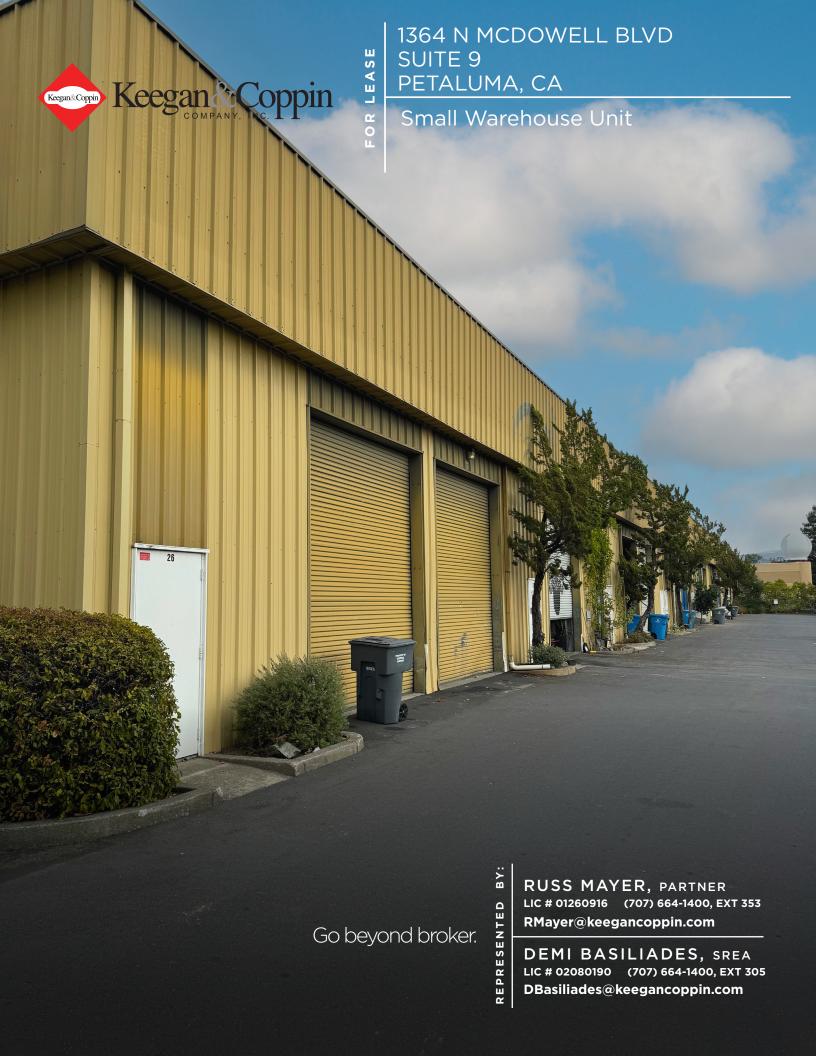

#### **DESCRIPTION OF PREMISES**

Small warehouse unit with a 22' clear height, roll-up door and a man door. Concrete floors, power outlets, fluorescent lighting and common area restrooms.

Established business and industrial area in North Petaluma. Excellent mix of industries in the area. Easy access to Highway 101. Next door to Lagunitas.

#### HIGHLIGHTS

- Conveniently Located
- 12' x 14' Roll-up Door
- 22' Max Clear, 16' Low Point
- "BP" Business Park Zoning