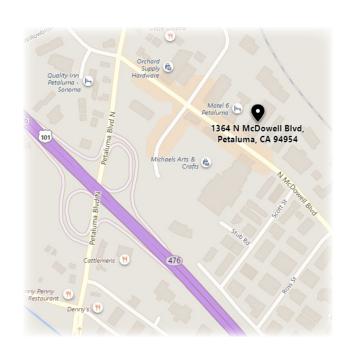

4 N MCDOWELL BLVD SUITE 9 PETALUMA, CA

Small Warehouse Unit

## WAREHOUSE SPACE FOR LEASE

### PROPERTY INFORMATION

Space Size Unit 9: 1,625 +/- SF Zoning BP - Business Park

Lease Rate\$1.25 PSF, CAMs @ \$0.18Parking2/1,000 SFLease Terms3-5 year Term RequestedTotal Bldg SF53,000+/- SF

#### **DESCRIPTION OF PREMISES**

Small warehouse unit with a 22' clear height, roll-up door and a man door. Concrete floors, power outlets, fluorescent lighting and common area restrooms.

Established business and industrial area in North Petaluma. Excellent mix of industries in the area. Easy access to Highway 101. Next door to Lagunitas.

**DESCRIPTION OF AREA** 

#### HIGHLIGHTS

- Conveniently Located
- 12' x 14' Roll-up Door
- 22' Max Clear, 16' Low Point
- "BP" Business Park Zoning

#### AREA MAP







1364 N MCDOWELL BLVD SUITE 9 PETALUMA, CA

Small Warehouse Unit

# SITE PLAN







1364 N MCDOWELL BLVD SUITE 9 PETALUMA, CA

Small Warehouse Unit