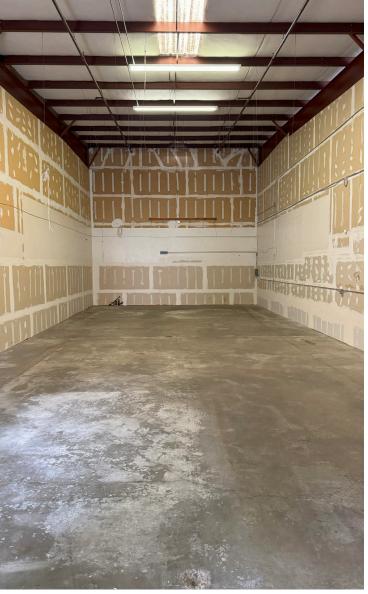

#### **DESCRIPTION OF PREMISES**

Small warehouse unit with a 22' clear height, roll-up door and a man door. Concrete floors, power outlets, fluorescent lighting and common area restrooms.

Established business and industrial area in North Petaluma. Excellent mix of industries in the area. Easy access to Highway 101. Next door to Lagunitas.