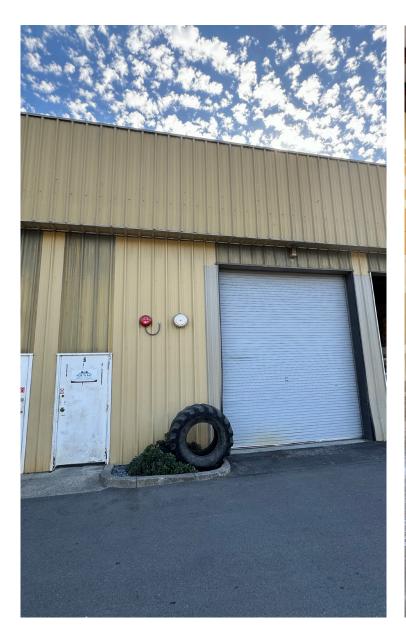

#### **DESCRIPTION OF PREMISES**

Small warehouse unit with a 22' clear height, roll-up door and a man door. Concrete floors, power outlets, fluorescent lighting and common area restrooms.

Established business and industrial area in North Petaluma. Excellent mix of industries in the area. Easy access to Highway 101. Next door to Lagunitas.