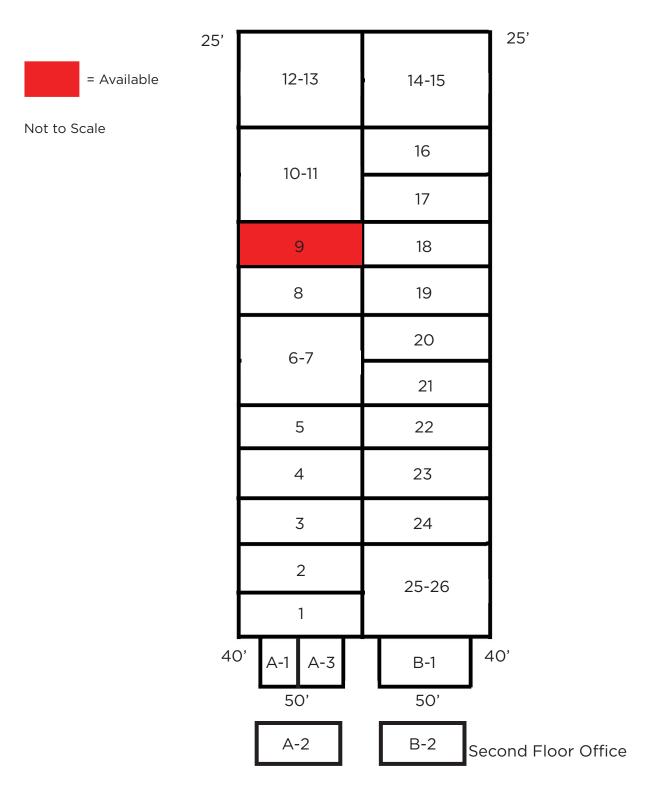

LEASE

### PROPERTY INFORMATION

Space Size Unit 9: 1,625 +/- SF Zoning BP - Business Park

Lease Rate\$1.25 PSF, CAMs @ \$0.18Parking2/1,000 SFLease Terms3-5 year Term RequestedTotal Bldg SF53,000+/- SF

#### **DESCRIPTION OF PREMISES**

Small warehouse unit with a 22' clear height, roll-up door and a man door. Concrete floors, power outlets, fluorescent lighting and common area restrooms.

Established business and industrial area in North Petaluma. Excellent mix of industries in the area. Easy access to Highway 101. Next door to Lagunitas.

**DESCRIPTION OF AREA** 

#### HIGHLIGHTS

- Conveniently Located
- 12' x 14' Roll-up Door
- 22' Max Clear, 16' Low Point
- "BP" Business Park Zoning

#### AREA MAP







1364 N MCDOWELL BLVD SUITE 9 PETALUMA, CA

Small Warehouse Unit

# SITE PLAN







1364 N MCDOWELL BLVD SUITE 9 PETALUMA, CA

Small Warehouse Unit