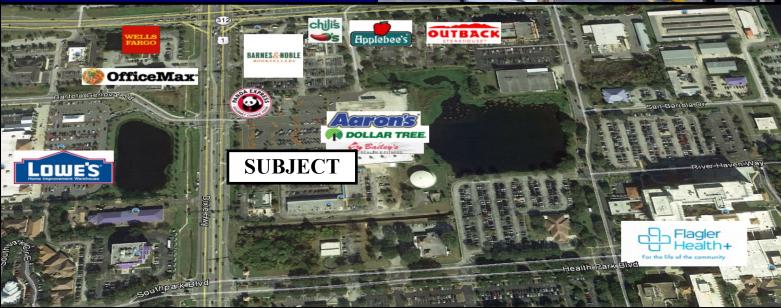

## ST. AUGUSTINE SHOPPING CENTER

1944 - 1976 South US Highway One St. Augustine, FL 32086

## **DEMOGRAPHICS**

3 mile radius

Population - 31,136 +/-Average Income - \$76,484 +/-Daily Average Traffic - 43,000 +/-

EXCELLENT LOCATION GREAT EXPOSURE

Camille Gulisano-Pelaez, CCIM cgulisano@summitrealtyfl.com 561-395-1216 x. 106