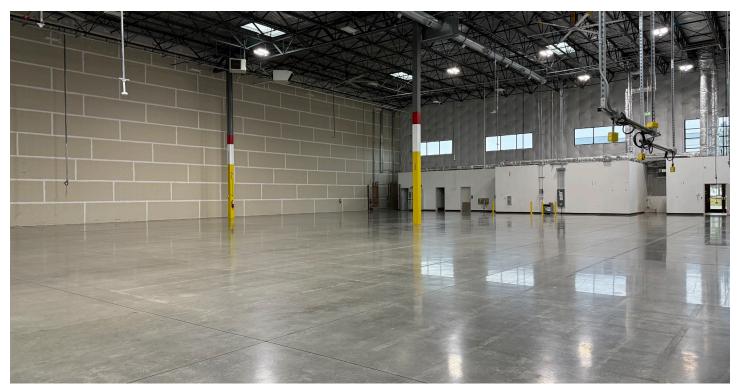

### 14,433 SF Warehouse 1,468 SF Office

- Conditioned Warehouse
- 33' Clear Height
- 75' x 50' Column Spacing
- ESFR Sprinkler System
- LED Efficient Lighting
- Insulated Building
- Ample Parking