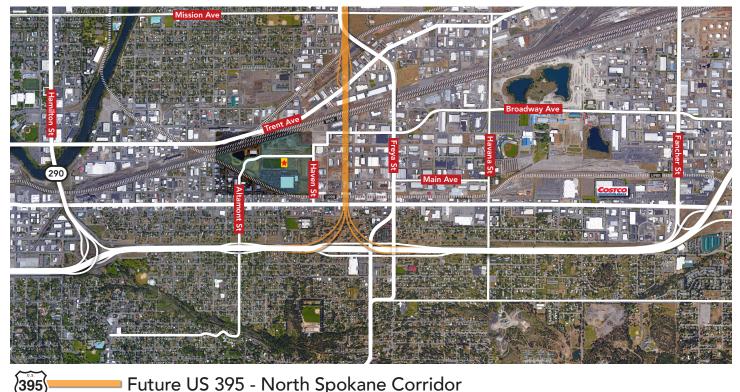

### **AERIAL MAP**

#### PLAYFAIR BUILDING 3 **SPOKANE, WA 99202**

Future US 395 - North Spokane Corridor