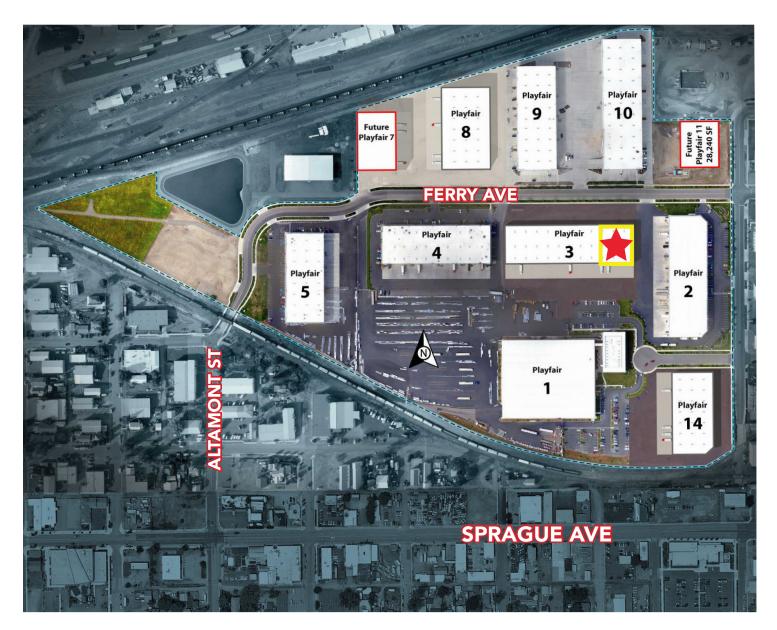

### **AERIAL VIEW**

#### **PLAYFAIR BUILDING 3 SPOKANE, WA 99202**

Total Available: 15,901 S.F. Building Size: 75,000 S.F.

**PO Box 3949** Spokane, WA 99220 www.LBStoneProperties.com

PLAYFAIR BUILDING 3 | SPOKANE, WA 99202