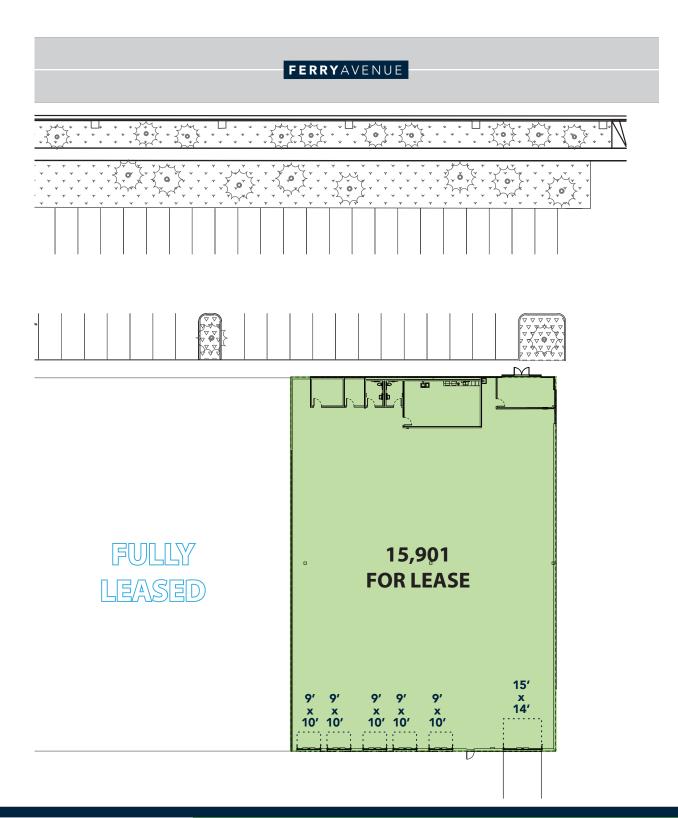

## FLOORPLAN

#### **PLAYFAIR BUILDING 3 SPOKANE, WA 99202**

Total Available: 15,901 S.F. Building Size: 75,000 S.F.

**PO Box 3949** Spokane, WA 99220 www.LBStoneProperties.com

PLAYFAIR BUILDING 3 | SPOKANE, WA 99202

## Loading:

- (5) 9' x 10' Dock High Doors
  - Dock Levelers
  - Dock Curtains
- (1) 15' x 14' Drive-in Grade Level Door