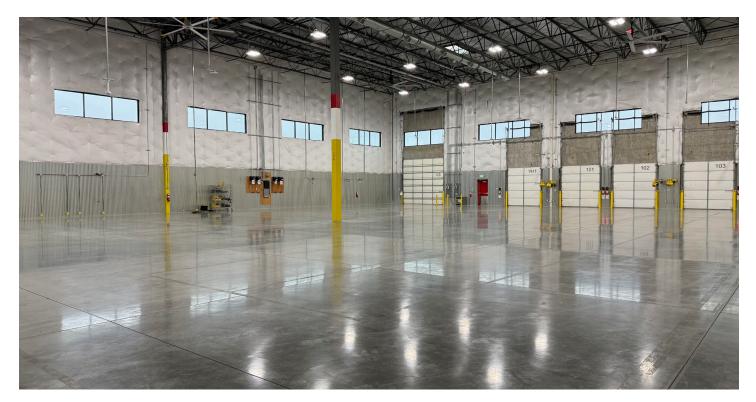

### 14,433 SF Warehouse 1,468 SF Office

- Conditioned Warehouse
- 33' Clear Height
- 75' x 50' Column Spacing
- ESFR Sprinkler System
- LED Efficient Lighting
- Insulated Building
- Ample Parking

## Loading:

- (5) 9' x 10' Dock High Doors
  - Dock Levelers
  - Dock Curtains
- (1) 15' x 14' Drive-in Grade Level Door