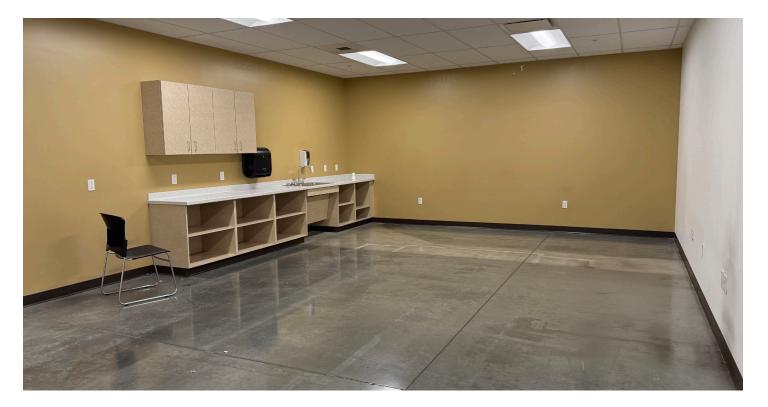

### 14,433 SF Warehouse 1,468 SF Office

- Conditioned Warehouse
- 33' Clear Height
- 75' x 50' Column Spacing
- ESFR Sprinkler System
- LED Efficient Lighting
- Insulated Building
- Ample Parking