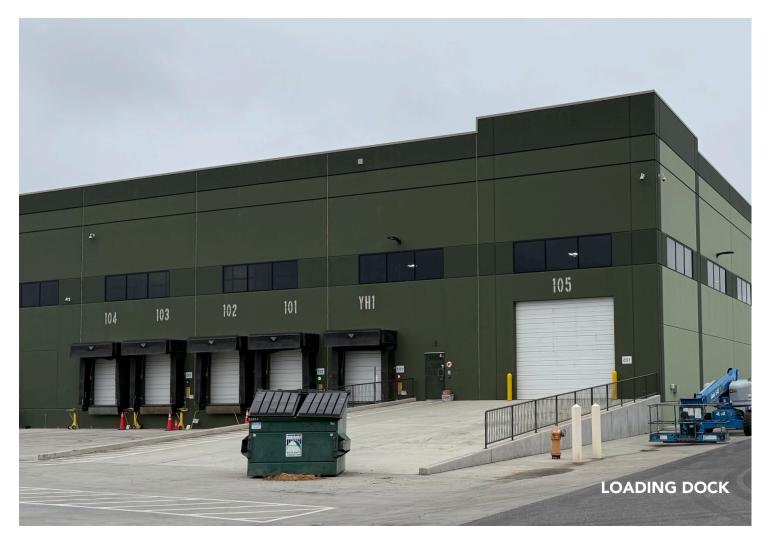

## Loading:

- (5) 9' x 10' Dock High Doors
  - Dock Levelers
  - Dock Curtains
- (1) 15' x 14' Drive-in Grade Level Door

### 14,433 SF Warehouse 1,468 SF Office

- Conditioned Warehouse
- 33' Clear Height
- 75' x 50' Column Spacing
- ESFR Sprinkler System
- LED Efficient Lighting
- Insulated Building
- Ample Parking