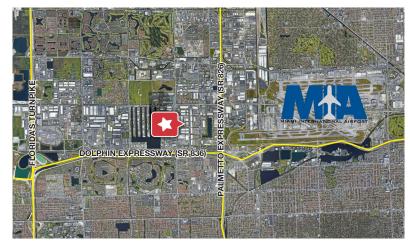

#### **Location Features**

- Close to a variety of Doral restaurants
- Located less than a mile from Palmetto Expressway (SR 826) and Dolphin Expressway (SR 836)
- Located 1.6 miles from Miami International Airport (MIA)