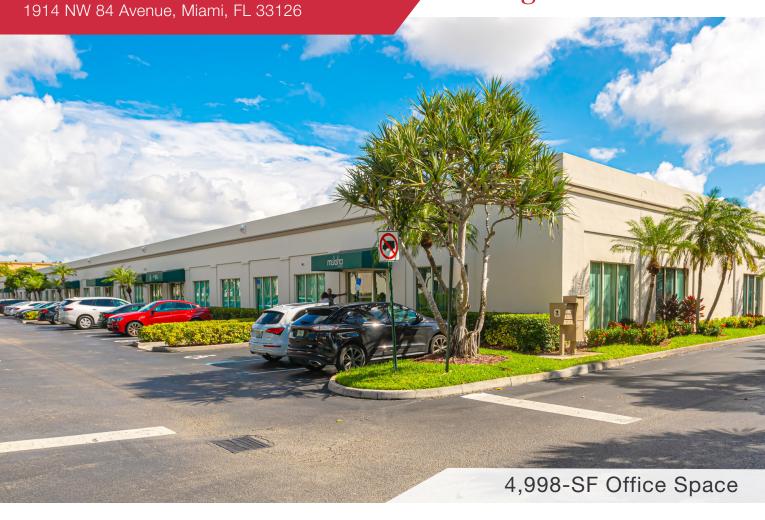

# **Built-Out Office Sublease**

**Prologis Beacon Center** 

### **Property Details:**

Available Space:4,998 RSFRental Rate:\$25.00 Net of Electric & JanitorialSublease Expiration Date:10/31/2024