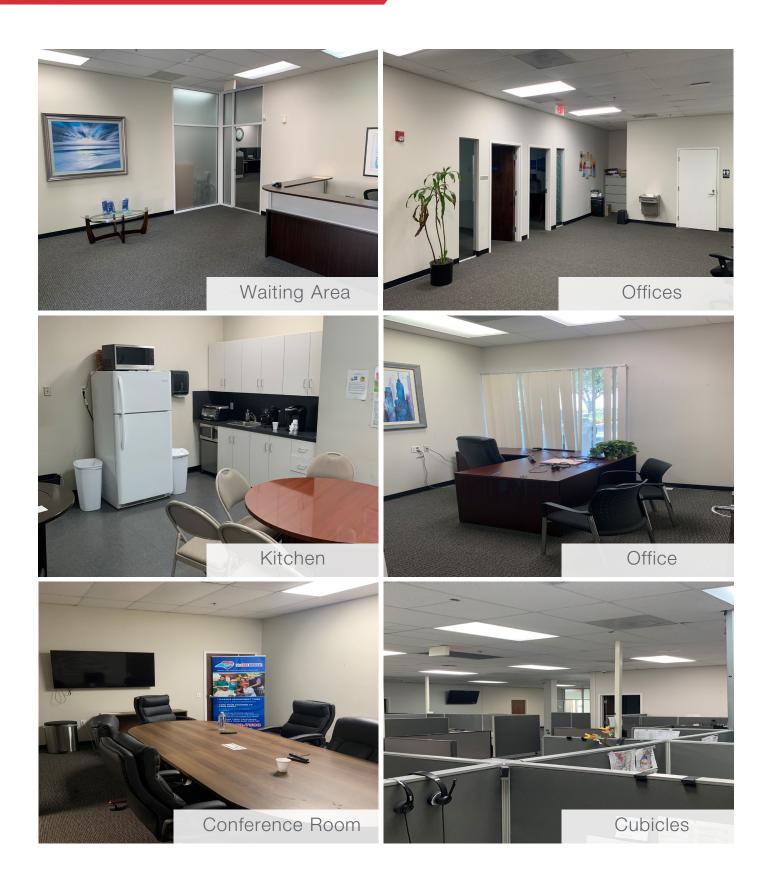

#### **Property Features**

- Many private offices
- · Reception and waiting area
- Three (3) bathrooms
- Full breakroom/kitchen
- Two (2) full conference rooms
- Ample parking

## **Interior Photos**