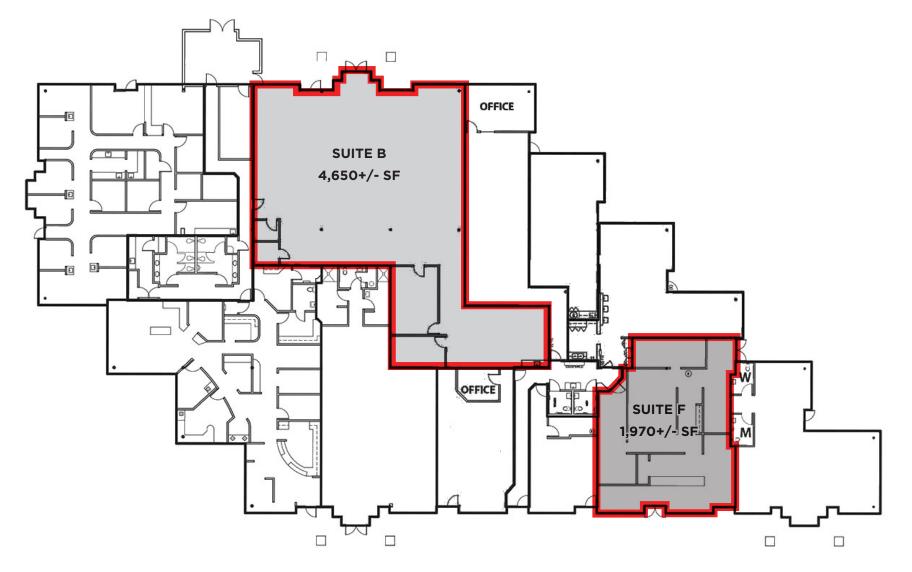

## 140 FLOOR PLAN

130 & 140 STONY POINT ROAD SANTA ROSA, CA

## FEATURES

- Suites A&C: 7,366+/- sf (2nd Generation Restaurant),
  Suite B: 4,658+/-, Suite F: 1,970+/- sf, Suite J: 2,412+/- sf
- Highly Visible and Strategically Located within the
- 500,000 sf Stony Point Office Park
- Adjacent to 22 Acre Finley Community Park/Swim Center
- 2,500 Employees & Visitors Per Day
- One Mile West of Downtown Santa Rosa and a Half Mile North of Hwy 12
- Tenant Improvement Allowances to Qualified Tenants