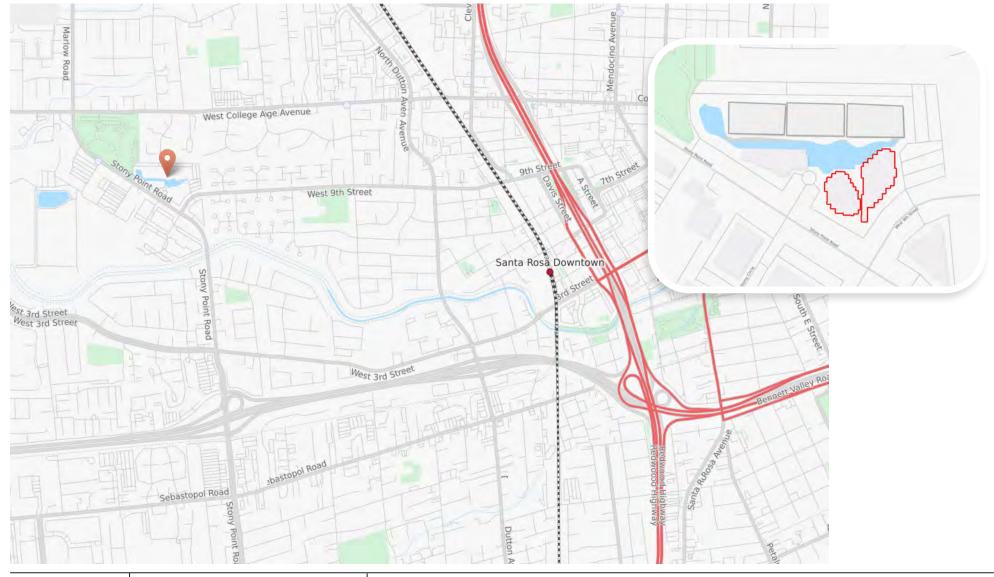

# **PROPERTY DESCRIPTION**

130 & 140 STONY POINT ROAD SANTA ROSA, CA

## STONY POINT LAKE RETAIL & BUSINESS SERVICE CENTER

## FEATURES

- Suites A&C: 7,366+/- sf (2nd Generation Restaurant),
  Suite B: 4,658+/-, Suite F: 1,970+/- sf, Suite J: 2,412+/- sf
- Highly Visible and Strategically Located within the
- 500,000 sf Stony Point Office Park
- Adjacent to 22 Acre Finley Community Park/Swim Center
- 2,500 Employees & Visitors Per Day
- One Mile West of Downtown Santa Rosa and a Half Mile North of Hwy 12
- Tenant Improvement Allowances to Qualified Tenants