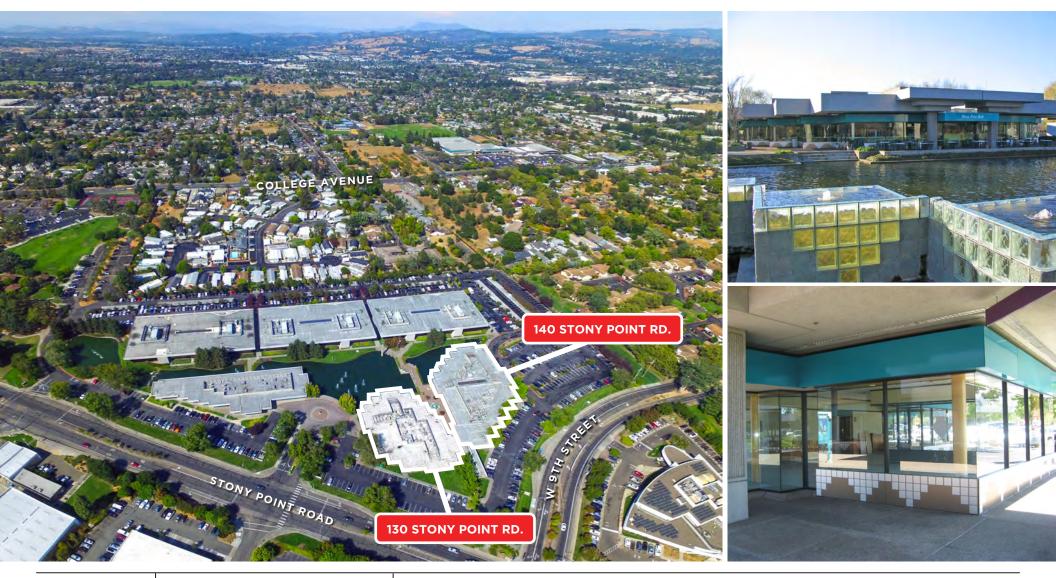

# **PROPERTY DESCRIPTION**

130 & 140 STONY POINT ROAD SANTA ROSA, CA

## STONY POINT LAKE RETAIL & BUSINESS SERVICE CENTER

## FEATURES

- Suites A&C: 7,366+/- sf (2nd Generation Restaurant),
  Suite B: 4,658+/-, Suite F: 1,970+/- sf, Suite J: 2,412+/- sf
- Highly Visible and Strategically Located within the
- 500,000 sf Stony Point Office Park
- Adjacent to 22 Acre Finley Community Park/Swim Center
- 2,500 Employees & Visitors Per Day
- One Mile West of Downtown Santa Rosa and a Half Mile North of Hwy 12
- Tenant Improvement Allowances to Qualified Tenants