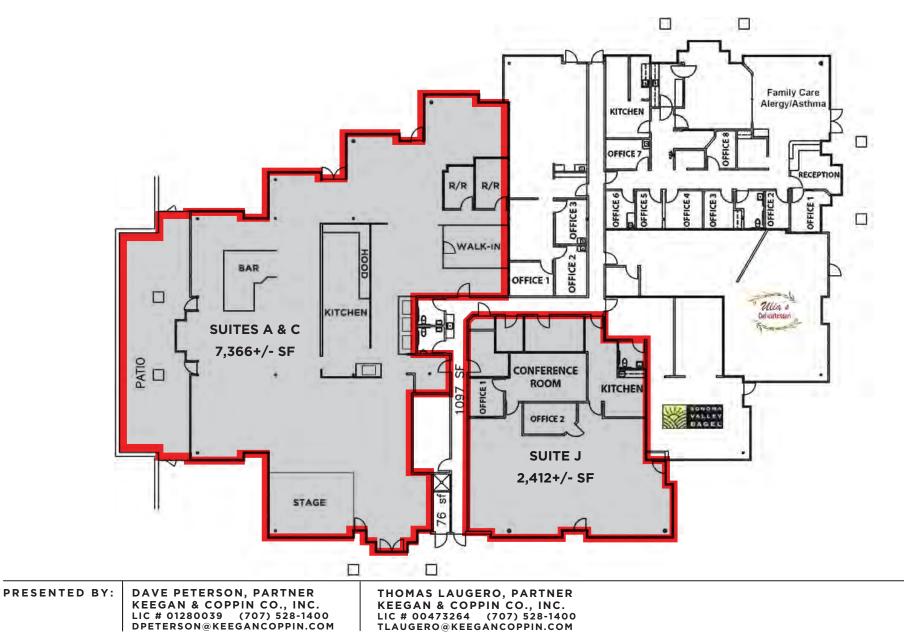

#### PRESENTED BY: DAVE PETERSON, PARTNER KEEGAN & COPPIN CO., INC. LIC # 01280039 (707) 528-1400 DPETERSON@KEEGANCOPPIN.COM

**130 FLOOR PLAN** 

130 & 140 STONY POINT ROAD SANTA ROSA, CA

## FEATURES

- Suites A&C: 7,366+/- sf (2nd Generation Restaurant),
  Suite B: 4,658+/-, Suite F: 1,970+/- sf, Suite J: 2,412+/- sf
- Highly Visible and Strategically Located within the
- 500,000 sf Stony Point Office Park
- Adjacent to 22 Acre Finley Community Park/Swim Center
- 2,500 Employees & Visitors Per Day
- One Mile West of Downtown Santa Rosa and a Half Mile North of Hwy 12
- Tenant Improvement Allowances to Qualified Tenants