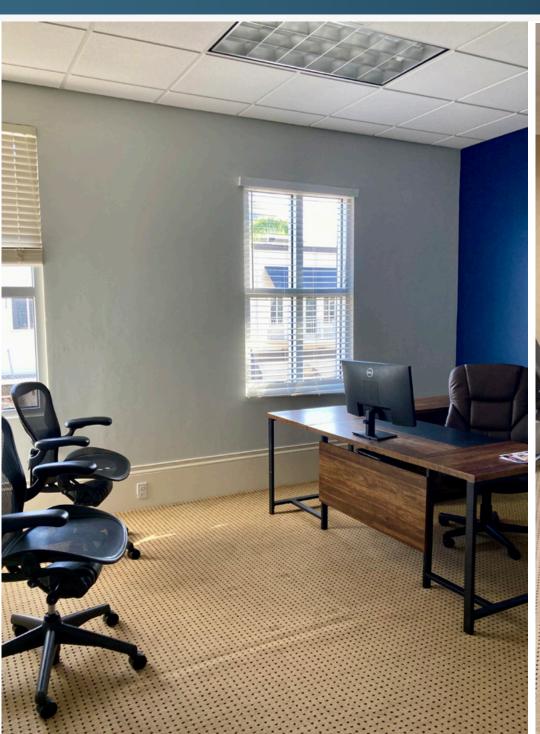

#### **ABOUT THE PROPERTY**

- 2,471 sq. ft. office.
- Office space includes a kitchenette.
- 24/7 building access with fob.
- 6 private office/conference rooms.
- · Ample parking.