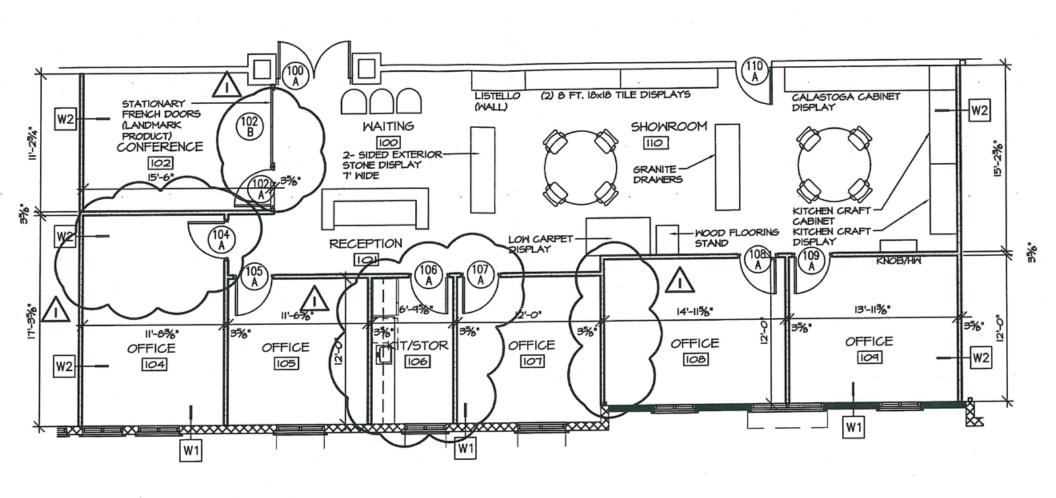

#### **ABOUT THE PROPERTY**

- 2,471 sq. ft. office.
- Office space includes a kitchenette.
- 24/7 building access with fob.
- 6 private office/conference rooms.
- · Ample parking.