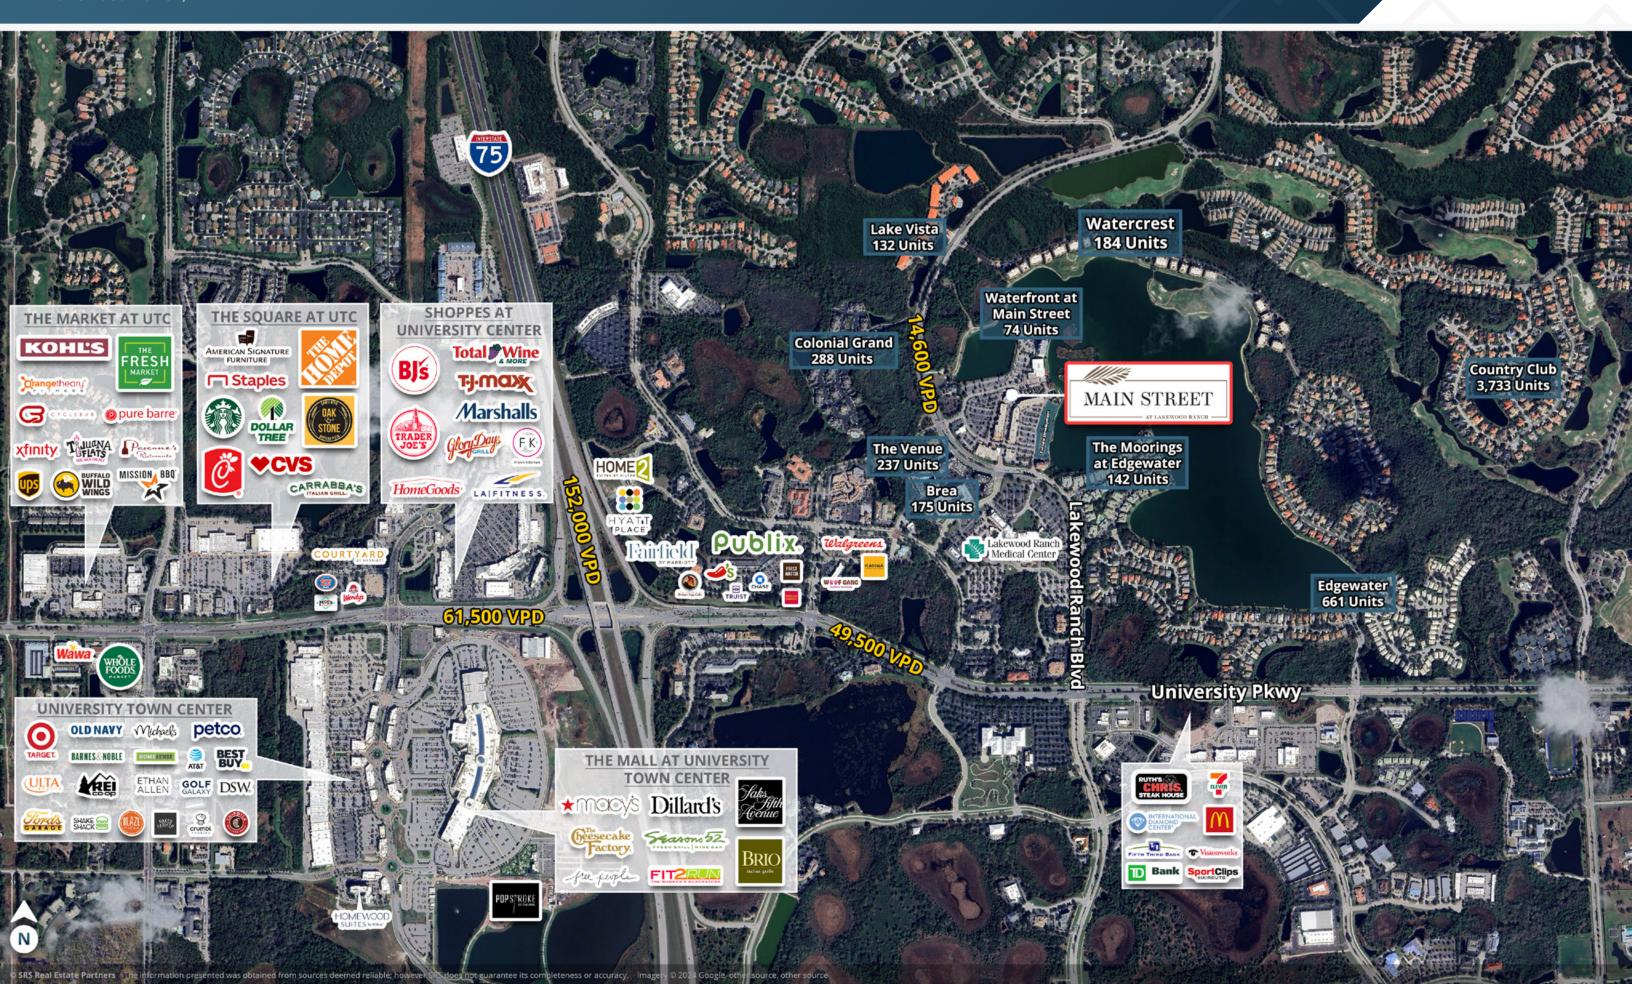

#### MARKET HIGHLIGHTS

8130 Lakewood Main Street, Unit D205 | Lakewood Ranch, FL 34202