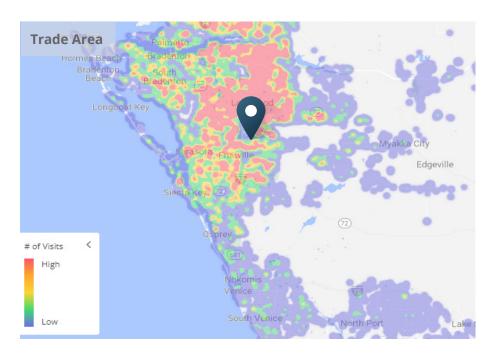

8130 Lakewood Main Street, Unit D205 | Lakewood Ranch, FL 34202







SRS

8130 Lakewood Main Street, Unit D205 | Lakewood Ranch, FL 34202



















SRS

8130 Lakewood Main Street, Unit D205 | Lakewood Ranch, FL 34202



8130 Lakewood Main Street, Unit D205 | Lakewood Ranch, FL 34202



#### MARKET HIGHLIGHTS



8130 Lakewood Main Street, Unit D205 | Lakewood Ranch, FL 34202



#### **MOBILE DATA & FOOT TRAFFIC INSIGHTS**

#### **Estimated Annual Visits**

07/27/2023 - 07/27/2024

| Estimated # of Customers | Estimated # of Visits | Average Visits/Customer |
|--------------------------|-----------------------|-------------------------|
| 436.9K                   | 1.5M                  | 3.41                    |

#### **Daily Visits**



#### **Hourly Visits**





#### **Customer Journey**



> Want more? Contact us for a complete demographic, foot-traffic, and mobile data insights report.





#### SRSRE.COM

#### © SRS Real Estate Partners

The information presented was obtained from sources deemed reliable; however SRS Real Estate Partners does not guarantee its completeness or accuracy.