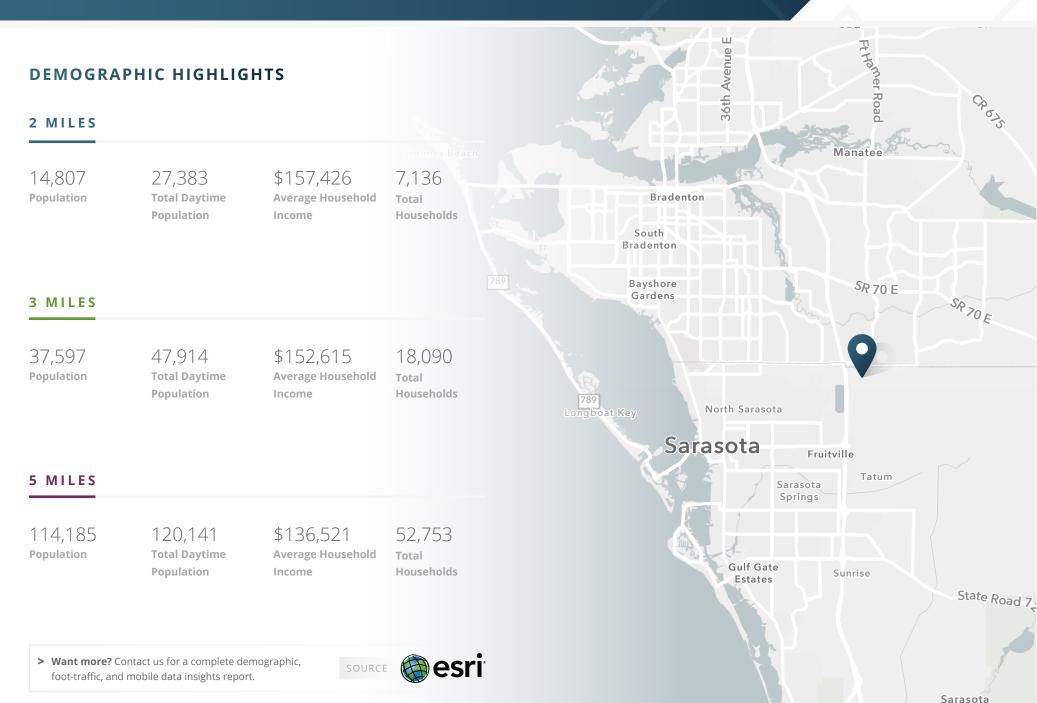

#### MARKET HIGHLIGHTS

8130 Lakewood Main Street, Unit D205 | Lakewood Ranch, FL 34202