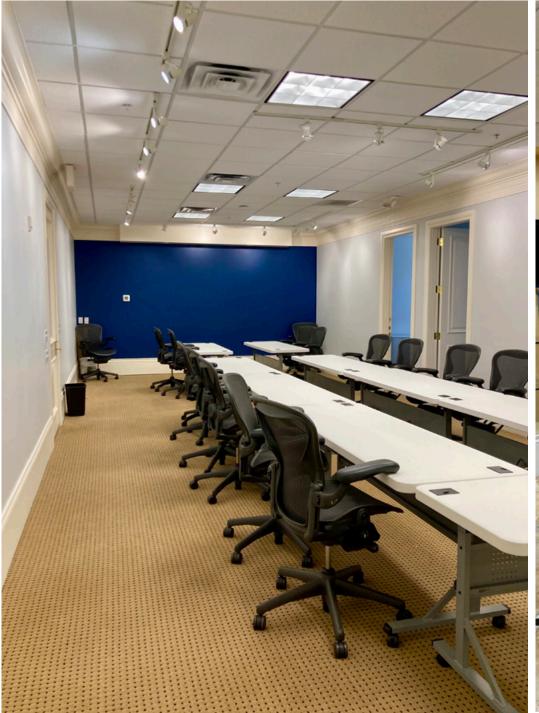

#### **ABOUT THE PROPERTY**

- 2,471 sq. ft. office.
- Office space includes a kitchenette.
- 24/7 building access with fob.
- 6 private office/conference rooms.
- · Ample parking.