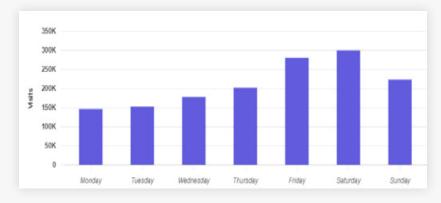

## **NEARBY RETAILERS**



















8130 Lakewood Main Street, Unit D205 | Lakewood Ranch, FL 34202







SRS

8130 Lakewood Main Street, Unit D205 | Lakewood Ranch, FL 34202



















SRS

8130 Lakewood Main Street, Unit D205 | Lakewood Ranch, FL 34202



8130 Lakewood Main Street, Unit D205 | Lakewood Ranch, FL 34202



#### MARKET HIGHLIGHTS



8130 Lakewood Main Street, Unit D205 | Lakewood Ranch, FL 34202



#### **MOBILE DATA & FOOT TRAFFIC INSIGHTS**

#### **Estimated Annual Visits**

07/27/2023 - 07/27/2024

| Estimated # of Customers | Estimated # of Visits | Average Visits/Customer |
|--------------------------|-----------------------|-------------------------|
| 436.9K                   | 1.5M                  | 3.41                    |

#### **Daily Visits**



#### **Hourly Visits**





#### **Customer Journey**



> Want more? Contact us for a complete demographic, foot-traffic, and mobile data insights report.





#### SRSRE.COM

#### © SRS Real Estate Partners

The information presented was obtained from sources deemed reliable; however SRS Real Estate Partners does not guarantee its completeness or accuracy.