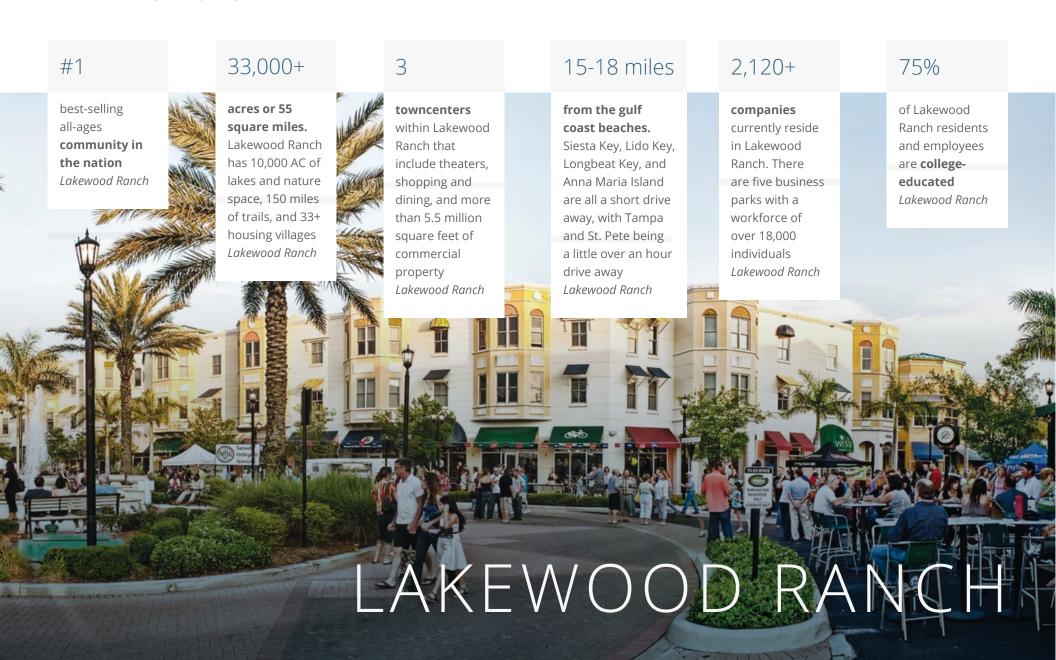

#### **NEARBY RETAILERS**

8130 Lakewood Main Street, Unit D205 | Lakewood Ranch, FL 34202

SRS

8130 Lakewood Main Street, Unit D205 | Lakewood Ranch, FL 34202

SRS

8130 Lakewood Main Street, Unit D205 | Lakewood Ranch, FL 34202