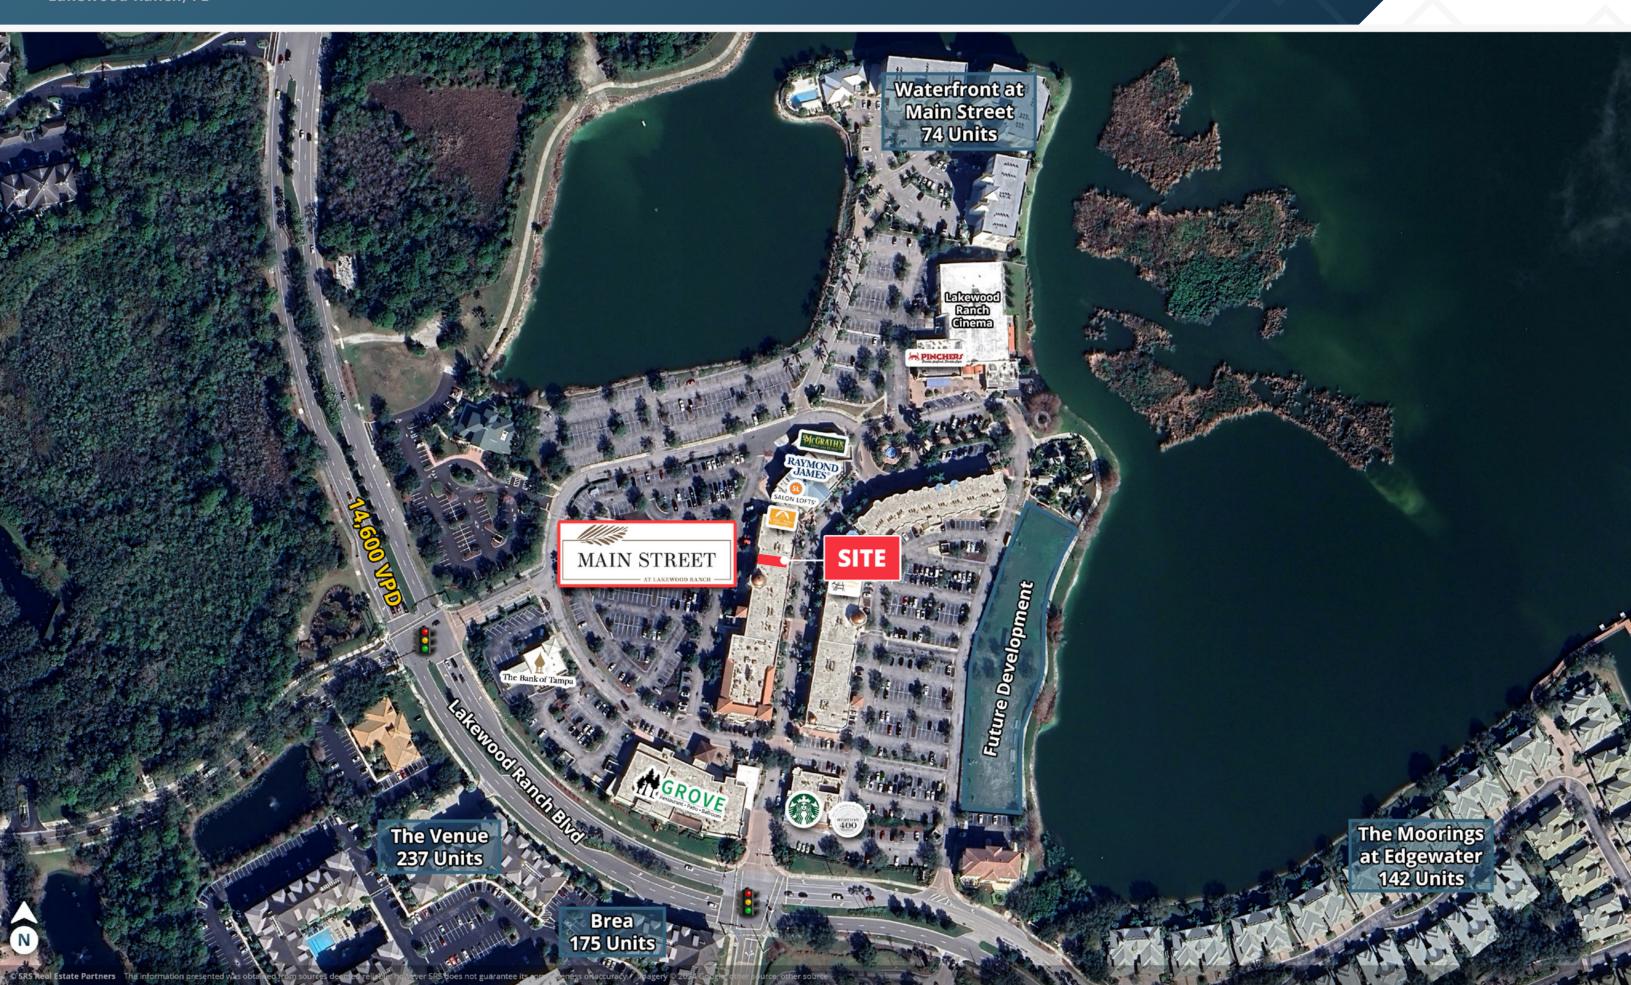

#### **NEARBY RETAILERS**

8130 Lakewood Main Street, Unit D205 | Lakewood Ranch, FL 34202

SRS

8130 Lakewood Main Street, Unit D205 | Lakewood Ranch, FL 34202

SRS

8130 Lakewood Main Street, Unit D205 | Lakewood Ranch, FL 34202

8130 Lakewood Main Street, Unit D205 | Lakewood Ranch, FL 34202