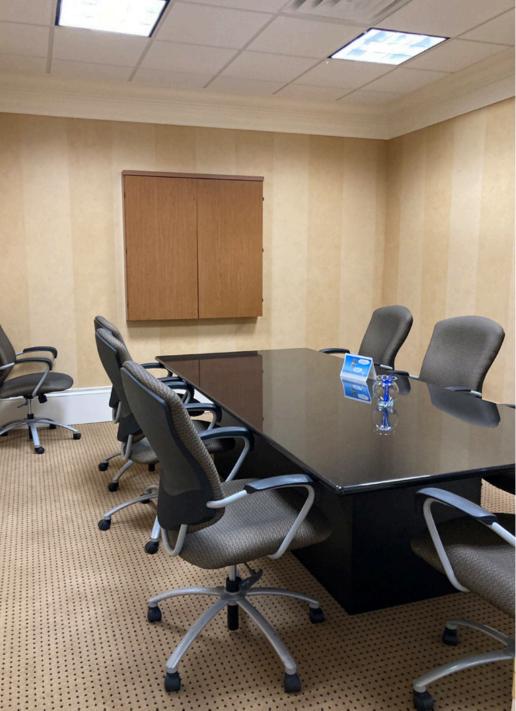

#### **ABOUT THE PROPERTY**

- 2,471 sq. ft. office.
- Office space includes a kitchenette.
- 24/7 building access with fob.
- 6 private office/conference rooms.
- · Ample parking.