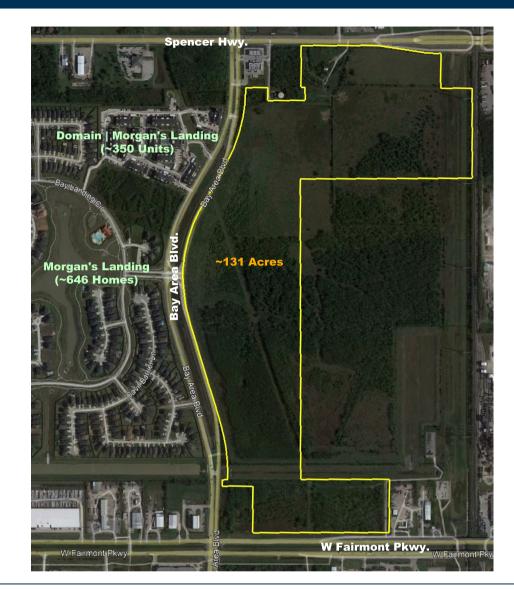

### PROPERTY INFORMATION

Approx 131 Total Acres

City of La Porte

Will Subdivide

Pad Sites Available

Quick access to Hwy 146

1.75 miles to Hwy 225

Midpoint between both freight terminals

Utilities along Bay Area Blvd. High

Growth Area

Large scale residential development on west side of Bay Area Blvd