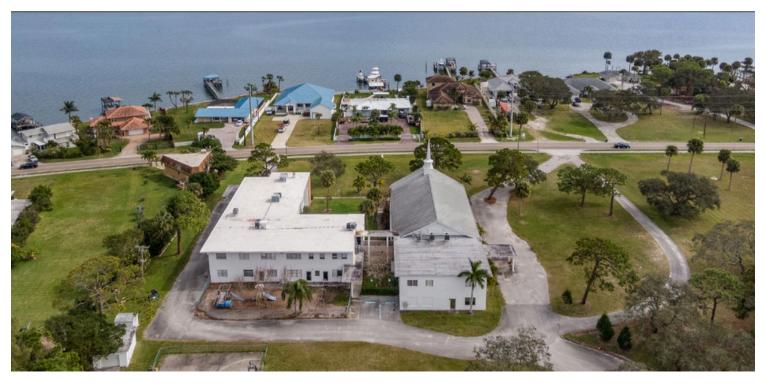

#### For those ready for what's next

ONE Commercial Real Estate is pleased to present this opportunity to acquire a 10.88acre, prime, river-view residential/commercial redevelopment site in the Eau Gallie area of Melbourne, Florida, an area experiencing explosive growth along the east coast of Central Florida. The property has two-street access with approximately 270 feet of frontage on US Highway 1 and approximately 580 feet along Pineapple Avenue. The site is currently improved with a church and a school totaling 25,000 square feet and has been cleared and mowed. Water and sewer are to the site.