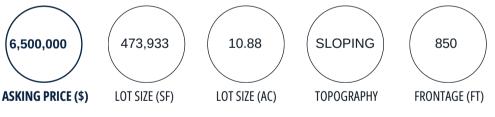

**10.88 ACRES OF CLEARED LAND FOR SALE** 

#### For those ready for what's next

ONE Commercial Real Estate is pleased to present this opportunity to acquire a 10.88acre, prime, river-view residential/commercial redevelopment site in the Eau Gallie area of Melbourne, Florida, an area experiencing explosive growth along the east coast of Central Florida. The property has two-street access with approximately 270 feet of frontage on US Highway 1 and approximately 580 feet along Pineapple Avenue. The site is currently improved with a church and a school totaling 25,000 square feet and has been cleared and mowed. Water and sewer are to the site.