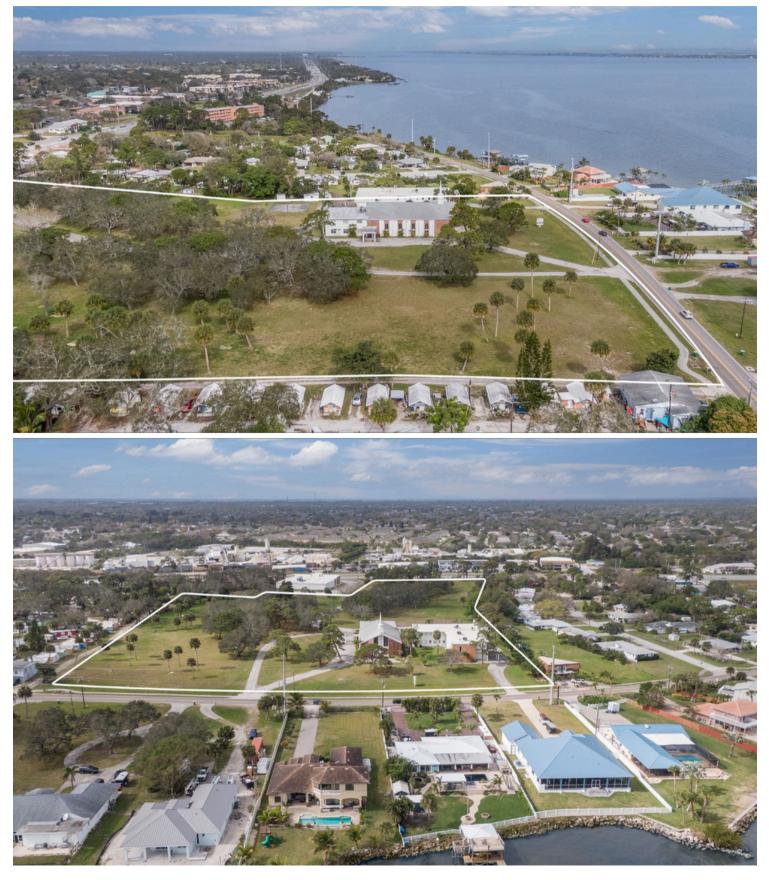

**10.88 ACRES OF CLEARED LAND FOR SALE** 

#### For those ready for what's next

ONE Commercial Real Estate is pleased to present this opportunity to acquire a 10.88acre, prime, river-view residential/commercial redevelopment site in the Eau Gallie area of Melbourne, Florida, an area experiencing explosive growth along the east coast of Central Florida. The property has two-street access with approximately 270 feet of frontage on US Highway 1 and approximately 580 feet along Pineapple Avenue. The site is currently improved with a church and a school totaling 25,000 square feet and has been cleared and mowed. Water and sewer are to the site.

#### **10.88 ACRES OF CLEARED LAND FOR SALE**

**10.88 ACRES OF CLEARED LAND FOR SALE** 

10.88 ACRES OF CLEARED LAND FOR SALE