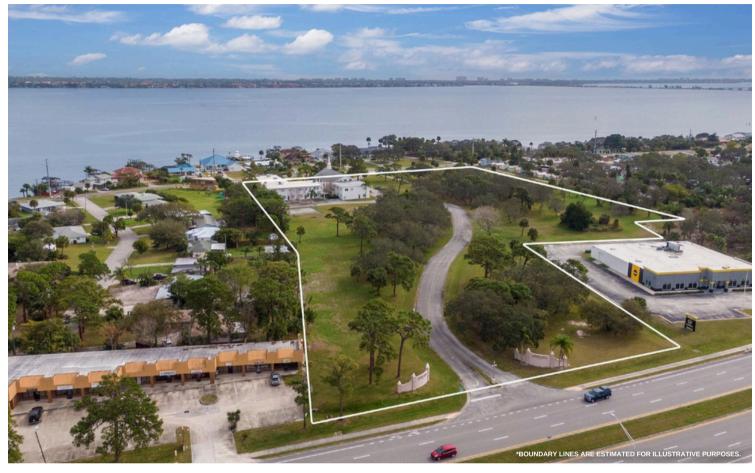

**10.88 ACRES OF CLEARED LAND FOR SALE** 

#### For those ready for what's next

ONE Commercial Real Estate is pleased to present this opportunity to acquire a 10.88acre, prime, river-view residential/commercial redevelopment site in the Eau Gallie area of Melbourne, Florida, an area experiencing explosive growth along the east coast of Central Florida. The property has two-street access with approximately 270 feet of frontage on US Highway 1 and approximately 580 feet along Pineapple Avenue. The site is currently improved with a church and a school totaling 25,000 square feet and has been cleared and mowed. Water and sewer are to the site.