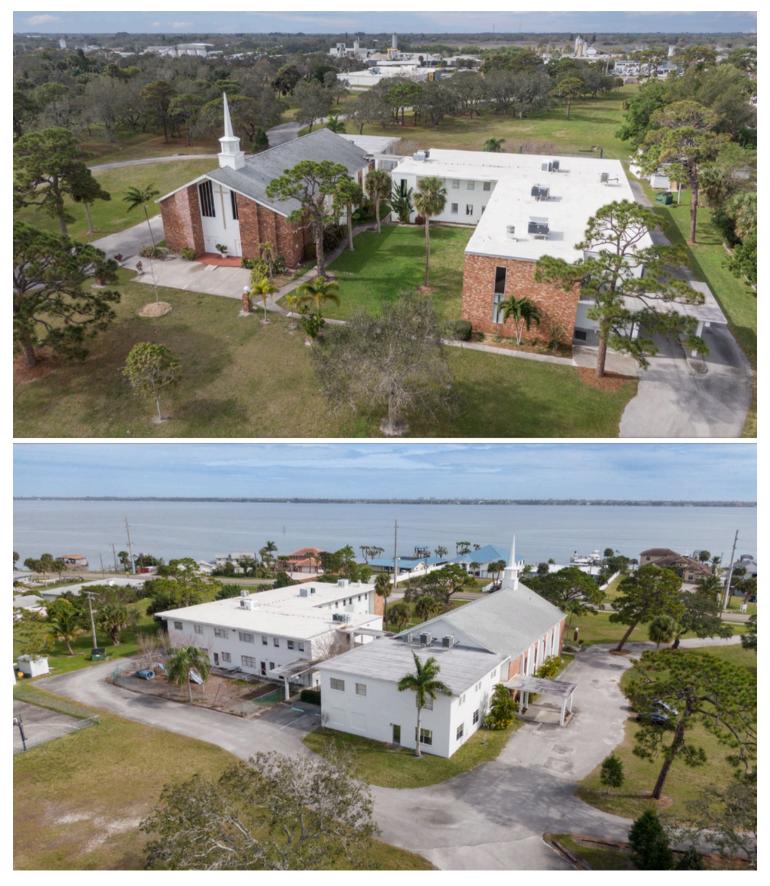

#### For those ready for what's next

ONE Commercial Real Estate is pleased to present this opportunity to acquire a 10.88acre, prime, river-view residential/commercial redevelopment site in the Eau Gallie area of Melbourne, Florida, an area experiencing explosive growth along the east coast of Central Florida. The property has two-street access with approximately 270 feet of frontage on US Highway 1 and approximately 580 feet along Pineapple Avenue. The site is currently improved with a church and a school totaling 25,000 square feet and has been cleared and mowed. Water and sewer are to the site.