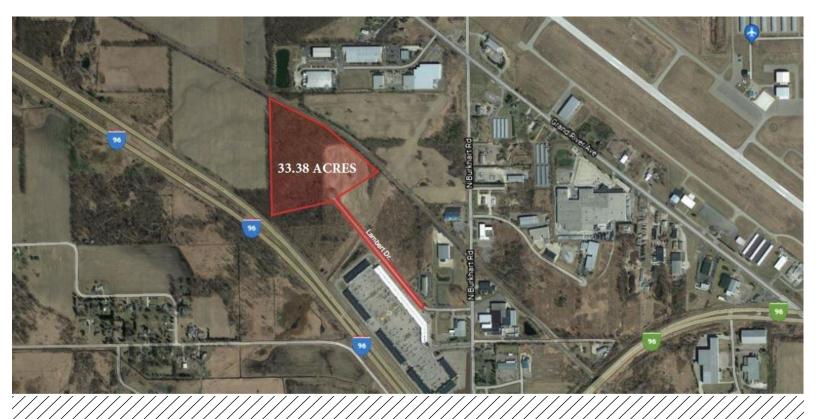

## **Property Highlights**

- 33.38 acres
- Immediate access to I-96
- Centrally located between Lansing, Flint, Metro Detroit and Ann Arbor
- Industrial zoning
- Development opportunity
- Water and sanitary sewer available via Lambert Drive