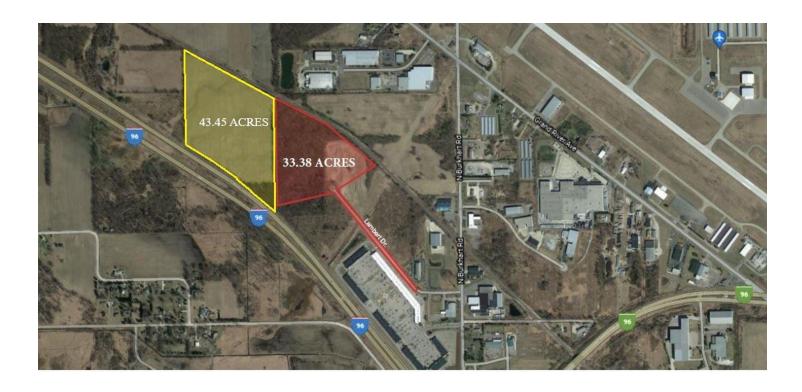

# 77 ACRE ASSEMBLAGE

CONTACT

## **Property Highlights**

- 33.38 acres
- Immediate access to I-96
- Centrally located between Lansing, Flint, Metro Detroit and Ann Arbor
- Industrial zoning
- Development opportunity
- Water and sanitary sewer available via Lambert Drive