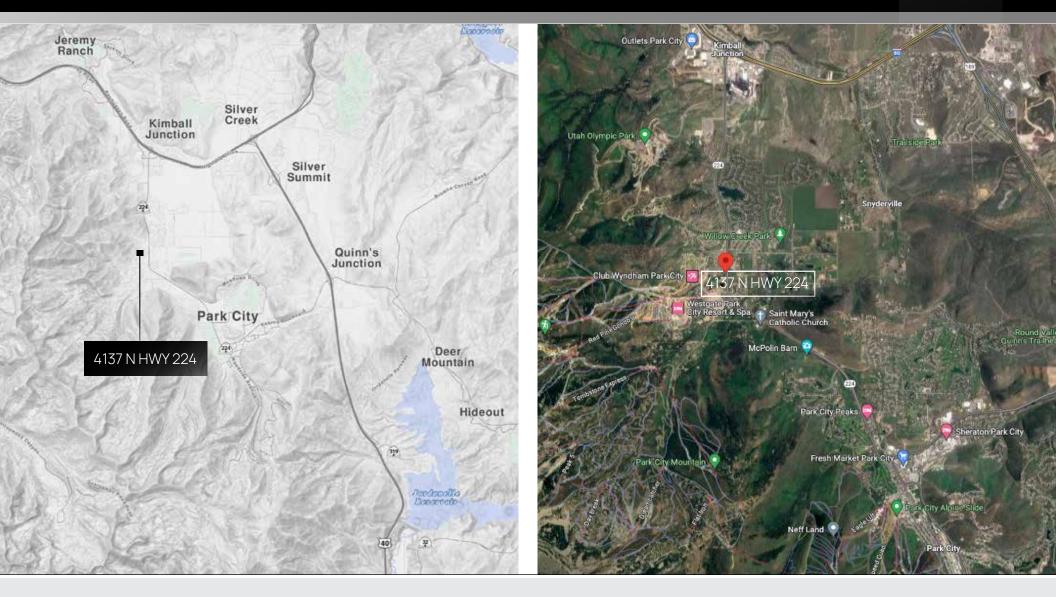

# LOCATION SUN PEAK 4137 N HWY 224 I PARK CITY, UTAH 84098

MARIAN CROSBY 435 640-1621 | JILL SNYDER 435 671-0793 | KATIE WILKING 435 640-4964

BHHSUTAH.COM