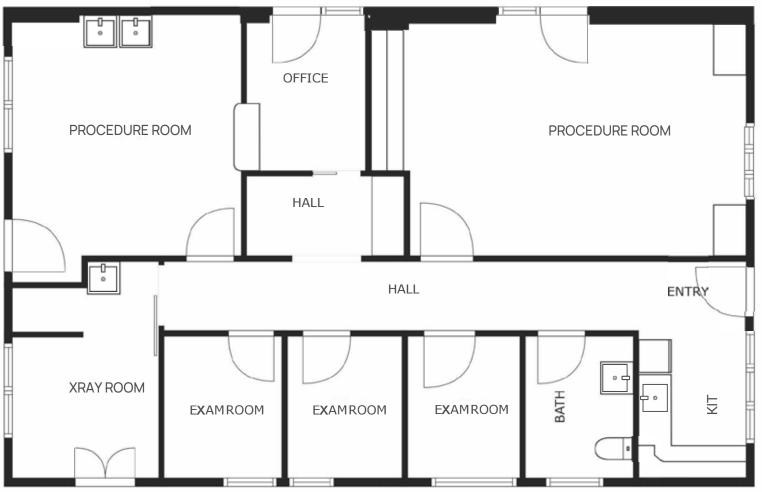

### MAIN LEVEL - FLOORPLAN SUN PEAK 4137 N HWY 224 I PARK CITY, UTAH 84098

#### 1,724 TOTAL BUILDING SQUARE FEET\*

\*Square Footage is per county records, but not verified or guaranteed. Buyer is advised to engage professional opinion from qualified appraiser or builder to verify square footage.