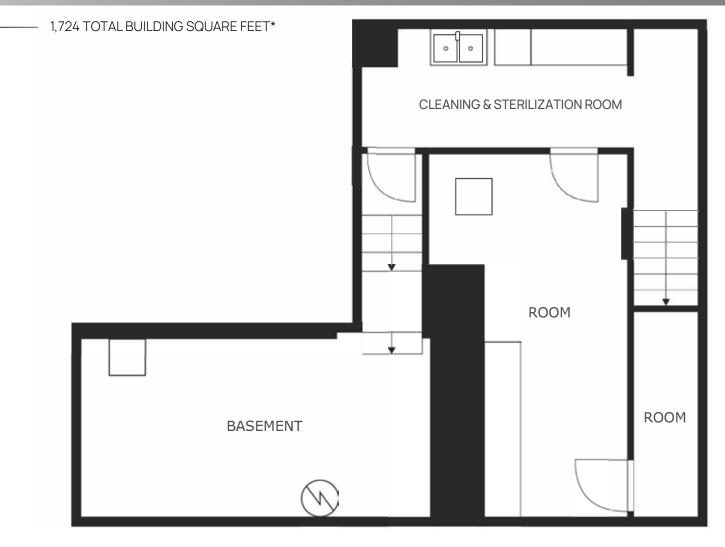

## BASEMENT - FLOORPLAN SUN PEAK 4137 N HWY 224 I PARK CITY, UTAH 84098

\*Square Footage is per county records, but not verified or guaranteed. Buyer is advised to engage professional opinion from qualified appraiser or builder to verify square footage.