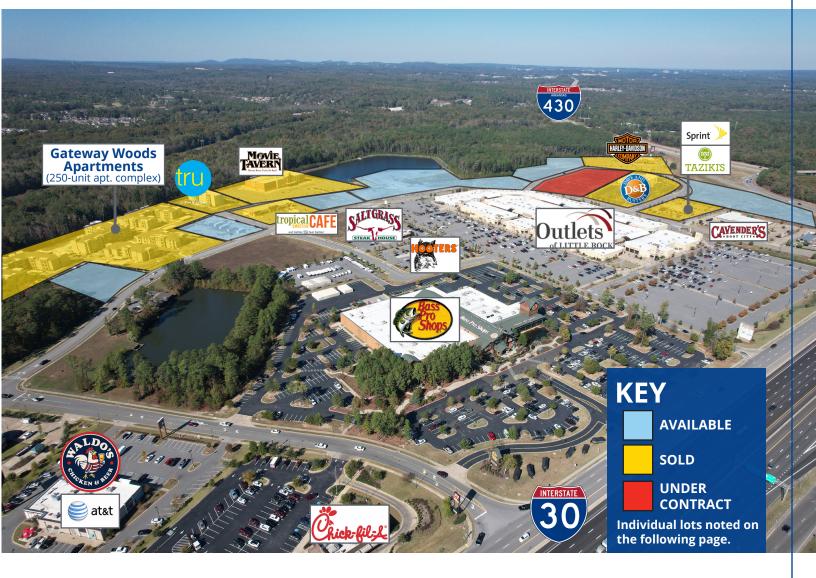

### **About** Gateway Town Center

Gateway Town Center is a distinctive shopping destination located in Little Rock, Arkansas. The site is home to Outlets of Little Rock, Dave & Busters, Bass Pro Shops, Movie Tavern, and Rock City Harley-Davidson as well as several national restaurant chains including Hooters and Saltgrass Steakhouse. In addition, Outlets of Little Rock consists of 325,000-squarefeet and includes over 90 retailers, positioned adjacent to the Bass Pro Shops Outdoor World. With no other outlet center within 145 miles, the Outlets fill a significant retail void in the market and create a strong statewide draw.

## **Property** Aerial

Lot Layout

1 Allied Drive Suite 1500 Little Rock, AR 72202 www.colliers.com/arkansas