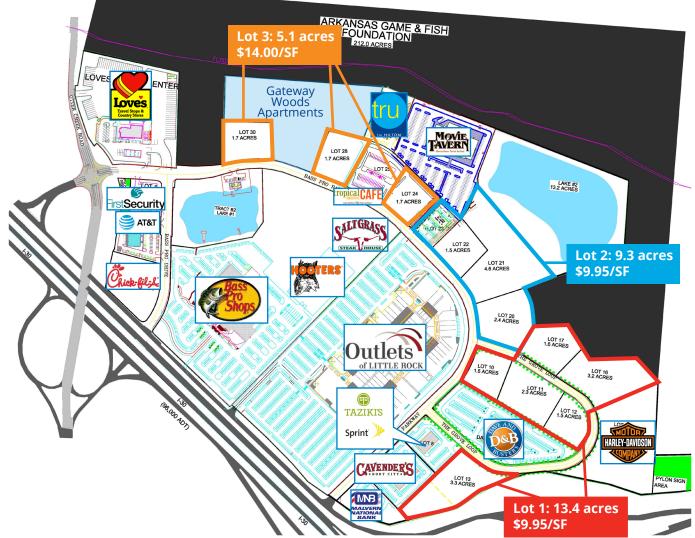

## **Property** Aerial

Lot Layout

1 Allied Drive Suite 1500 Little Rock, AR 72202 www.colliers.com/arkansas

#### Now available for purchase

| Lot #   | 1           | 10             | 11  | 12  | 13  | 16  | 17  |
|---------|-------------|----------------|-----|-----|-----|-----|-----|
| Acreage | 13.4 AC     | 1.5            | 2.3 | 1.5 | 3.3 | 3.2 | 1.6 |
| Price   | *\$9.95/SF  | Under Contract |     |     |     |     |     |
| Lot #   | 2           | 20             | 21  | 22  | 23  |     |     |
| Acreage | 9.3 AC      | 2.4            | 4.6 | 1.5 | 0.8 |     |     |
| Price   | *\$9.95/SF  |                |     |     |     |     |     |
| Lot #   | 3           | 24             | 28  | 30  |     |     |     |
| Acreage | 5.1 AC      | 1.7            | 1.7 | 1.7 |     |     |     |
| Price   | *\$14.00/SF |                |     |     |     |     |     |

\*Pricing shown for bulk sale only. Call for individual lot pricing.

Contact Isaac Smith, SIOR, CCIM 1 501 850 0736 isaac.smith@colliers.com **Justin Bentley**, SIOR, CCIM 1 501 850 0739 justin.bentley@colliers.com Lee Strother, CCIM