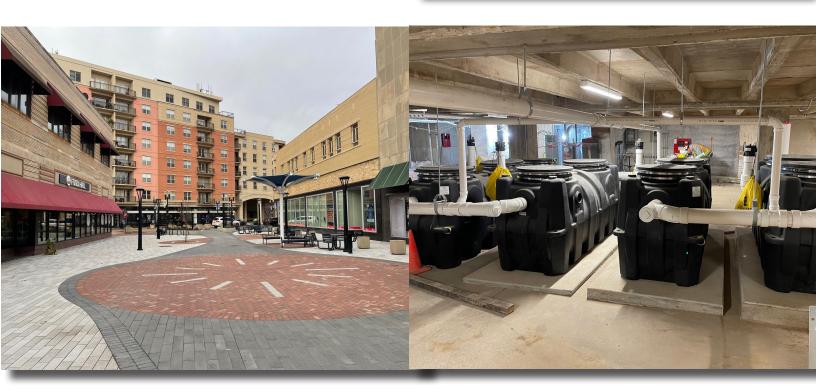

#### Building Features:

- 4,509 SF Retail Space For Lease Available July 2025
- Ground Floor Retail Space with 40 new apartments above (Mixed Use redevelopment)
- Zoned CC-I
- Ideal for any Retail, Restaurant, Mini-Mart, or service users (New 10,000 Gallon grease trap in place) Extra Storage space is also available!
- Close to Elgin Grand Victoria Casino, Restaurants Entertainment, Elgin Metra Train & Transportation Center
- Stunning brand new renovated outdoor courtyard & outdoor seating area available.

4811 Emerson Ave Suite 112., Palatine, IL 60067

www.chicagolandcommercial.com

APARTMENT & RETAIL REDEVELOPMENT 40 DUPAGE CT. ELGIN, IL 60120

Property Renovations Underway (Projected Occupancy July 2025)

#### FOR MORE INFORMATION:

RANDY OLCZYK
Direct: 847.246.9611
randy@chicagolandcommercial.com

APARTMENT & RETAIL REDEVELOPMENT 40 DUPAGE CT. ELGIN, IL 60120

PROPERTY RENOVATIONS UNDERWAY (PROJECTED OCCUPANCY JULY 2025)