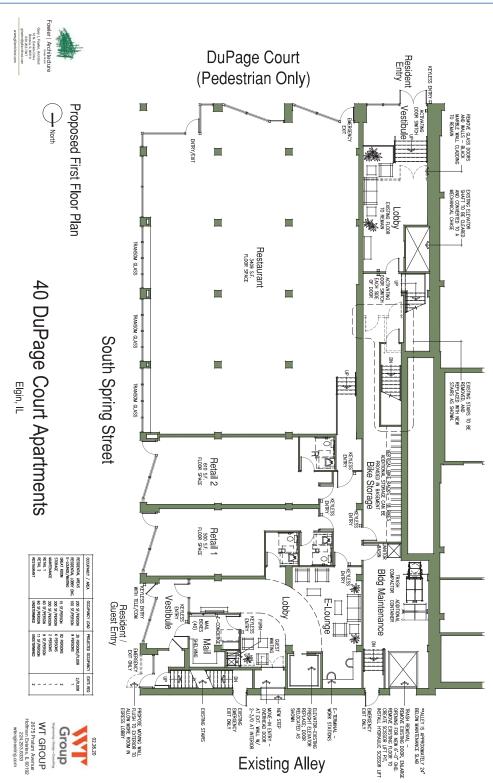

FLOOR PLAN: (4,509 SF)

### FOR MORE INFORMATION:

RANDY OLCZYK
Direct: 847.246.9611
randy@chicagolandcommercial.com

APARTMENT & RETAIL REDEVELOPMENT 40 DUPAGE CT. ELGIN, IL 60120

FLOOR PLAN: (4,509 SF)