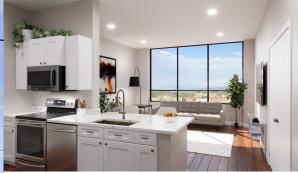

APARTMENT & RETAIL REDEVELOPMENT 40 DUPAGE CT. ELGIN, IL 60120







\*\* JUNE 2025 OCCUPANCY \*\*

#### Building Features:

- 4,509 SF Retail Space For Lease Available July 2025
- Ground Floor Retail Space with 40 new apartments above (Mixed Use redevelopment)
- Zoned CC-I
- Ideal for any Retail, Restaurant, Mini-Mart, or service users (New 10,000 Gallon grease trap in place) Extra Storage space is also available!
- Close to Elgin Grand Victoria Casino, Restaurants Entertainment, Elgin Metra Train & Transportation Center
- Stunning brand new renovated outdoor courtyard & outdoor seating area available.

#### **AVAILABLE SPACE:**

| SUITE | SIZE (SF) | Available |
|-------|-----------|-----------|
| 40    | 4,509 SF  | 30 Days   |
|       |           |           |

\*\* LANDLORD & CITY OF ELGIN INCENTIVES AVAILABLE \*\*

### FOR MORE INFORMATION:

RANDY