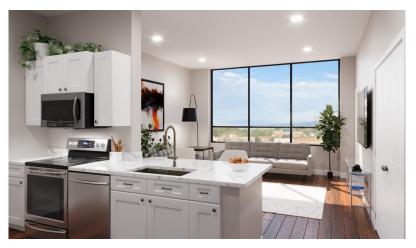

#### Building Features:

- 4,509 SF Retail Space For Lease Available July 2025
- Ground Floor Retail Space with 40 new apartments above (Mixed Use redevelopment)
- Zoned CC-I
- Ideal for any Retail, Restaurant, Mini-Mart, or service users (New 10,000 Gallon grease trap in place) Extra Storage space is also available!
- Close to Elgin Grand Victoria Casino, Restaurants Entertainment, Elgin Metra Train & Transportation Center
- Stunning brand new renovated outdoor courtyard & outdoor seating area available.

### MIXED USE PROPERTY WITH 40 APARTMENTS (OCCUPANCY JULY 2025)