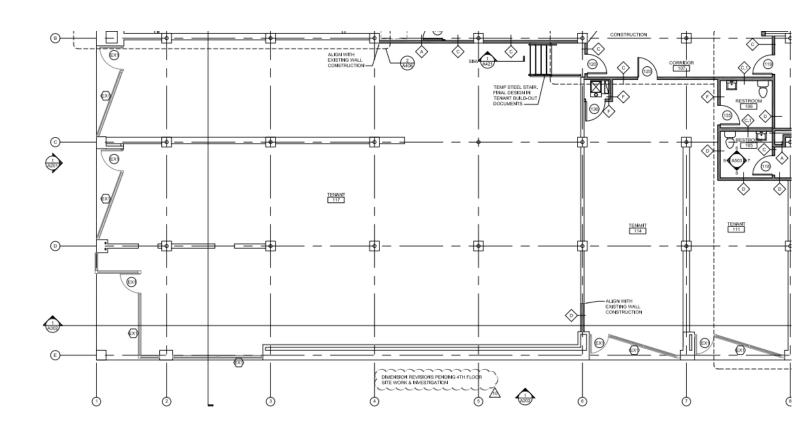

FLOOR PLAN: (4,509 SF)

### FOR MORE INFORMATION:

RANDY OLCZYK
Direct: 847.246.9611
randy@chicagolandcommercial.com

APARTMENT & RETAIL REDEVELOPMENT 40 DUPAGE CT. ELGIN, IL 60120

FLOOR PLAN: (4,509 SF)