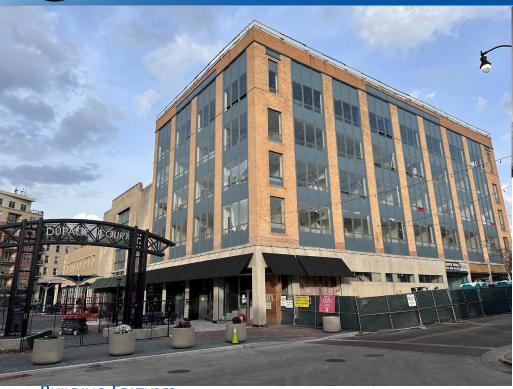

APARTMENT & RETAIL REDEVELOPMENT 40 DUPAGE CT. ELGIN, IL 60120

\*\* JUNE 2025 OCCUPANCY \*\*

#### Building Features:

- 4,509 SF Retail Space For Lease Available July 2025
- Ground Floor Retail Space with 40 new apartments above (Mixed Use redevelopment)
- Zoned CC-I
- Ideal for any Retail, Restaurant, Mini-Mart, or service users (New 10,000 Gallon grease trap in place) Extra Storage space is also available!
- Close to Elgin Grand Victoria Casino, Restaurants Entertainment, Elgin Metra Train & Transportation Center
- Stunning brand new renovated outdoor courtyard & outdoor seating area available.

4811 Emerson Ave Suite 112., Palatine, IL 60067

www.chicagolandcommercial.com

APARTMENT & RETAIL REDEVELOPMENT 40 DUPAGE CT. ELGIN, IL 60120

Property Renovations Underway (Projected Occupancy July 2025)

#### FOR MORE INFORMATION:

RANDY OLCZYK
Direct: 847.246.9611
randy@chicagolandcommercial.com

APARTMENT & RETAIL REDEVELOPMENT 40 DUPAGE CT. ELGIN, IL 60120

PROPERTY RENOVATIONS UNDERWAY (PROJECTED OCCUPANCY JULY 2025)