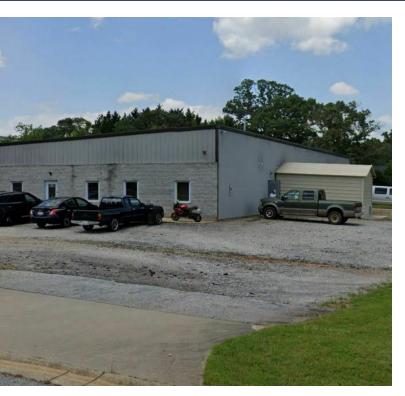

### **PROPERTY OVERVIEW**

Discover the perfect space for your business at 25 Construction Drive in Piedmont, SC. This expansive property offers a prime location for lease, boasting a modern design and versatile layout to suit a variety of commercial needs. With fully air-conditioned, spacious office areas, ample parking, and customizable features, this property provides the ideal backdrop for your business to thrive. From its convenient access to major highways to its professionally maintained grounds, 25 Construction Drive exemplifies the ideal commercial space. Don't miss the opportunity to elevate your business in this outstanding property.

#### **PROPERTY HIGHLIGHTS**

- Currently operating as a cabinet shop with three-phase power
- Air-conditioned warehouse

Exclusively Represented By:

Bryon Culbertson
Agent
864 420 2326
bculbertson@joynercommercial.com