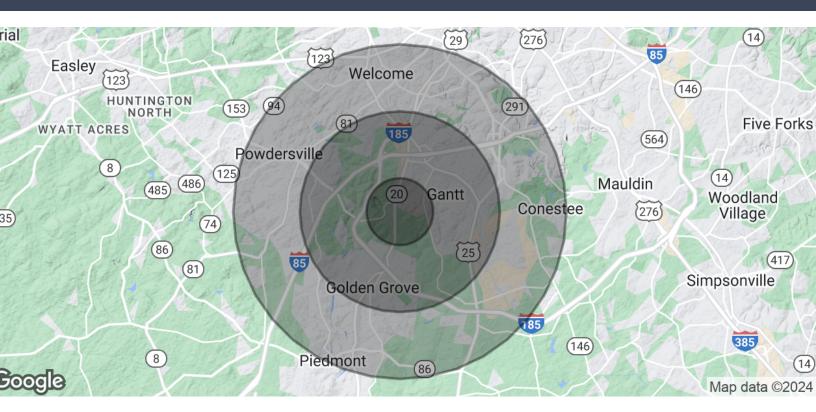

BERKSHIRE HATHAWAY

C. Dan Joyner REALTORS

COMMERCIAL ADVISORS

25 Construction Drive, Piedmont, SC 29673

Demographics Map & Report

| POPULATION           | 1 MILE    | 3 MILES   | 5 MILES   |
|----------------------|-----------|-----------|-----------|
| Total Population     | 1,323     | 20,373    | 72,189    |
| Average Age          | 37.0      | 35.2      | 36.6      |
| Average Age (Male)   | 35.4      | 36.6      | 36.1      |
| Average Age (Female) | 37.9      | 35.1      | 37.6      |
| HOUSEHOLDS & INCOME  | 1 MILE    | 3 MILES   | 5 MILES   |
| Total Households     | 585       | 8,468     | 30,710    |
| # of Persons per HH  | 2.3       | 2.4       | 2.4       |
| Average HH Income    | \$56,199  | \$59,038  | \$77,050  |
| Average House Value  | \$109,695 | \$145,983 | \$200,572 |

2020 American Community Survey (ACS)

Exclusively Represented By:

Bryon Culbertson
Agent
864 420 2326
bculbertson@iovnercommercial.com

Berkshire Hathaway HomeServices C. Dan Joyner REALTORS Greenville, SC 29609 230 Buist Avenue 864.233.7724