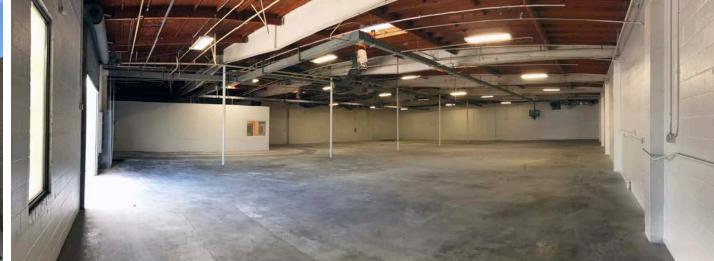

# Building Highlights

Functional, Bright, Open Warehouse Area

Minutes to 170 & 134 Freeways

Proximate to Studios; Burbank Airport

Open Office Layout, Kitchenette

| Available SF           | 11,640                  |
|------------------------|-------------------------|
| Monthly Rent           | \$17,809                |
| Lease Rate/SF          | \$1.53 Gross            |
| Clear Height           | 13'                     |
| GL Doors / Dim         | 2 / 12'x12'             |
| Power                  | 400A, 120/240V, 3Ph, 4W |
| Parking Spaces / Ratio | 8 / 0.69:1              |
| Sprinklered            | Yes                     |
| Office SF / #          | 851 / 2                 |
| Restrooms              | 2                       |
| Zoning                 | MR2                     |
| To Show                | Call Agent              |

# Layout

Colliers -