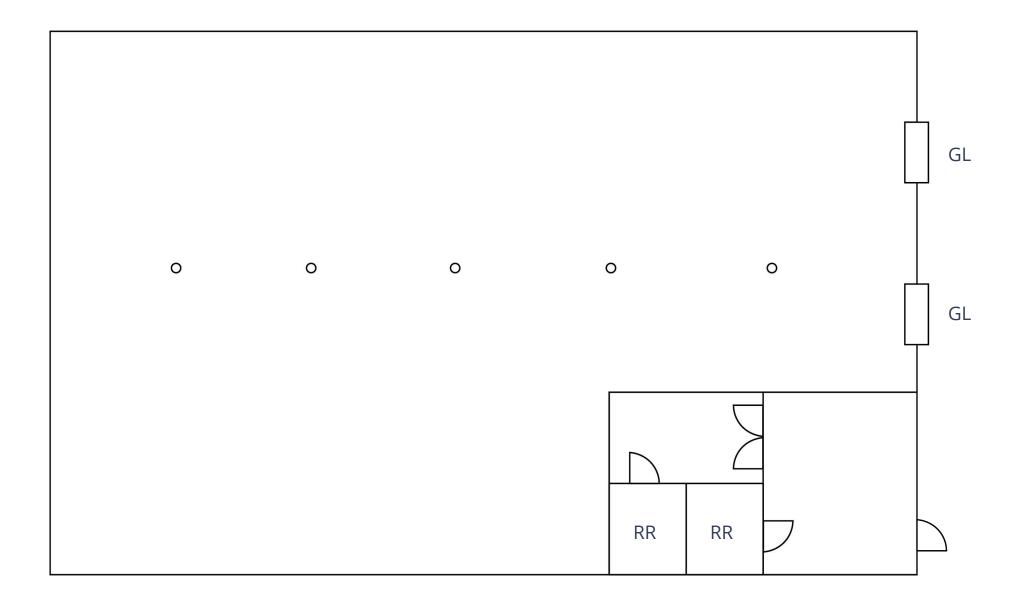

# Layout

Colliers -

# Building Highlights

Functional, Bright, Open Warehouse Area

Minutes to 170 & 134 Freeways

Proximate to Studios; Burbank Airport

Open Office Layout, Kitchenette

| Available SF           | 11,640                  |
|------------------------|-------------------------|
| Monthly Rent           | \$17,809                |
| Lease Rate/SF          | \$1.53 Gross            |
| Clear Height           | 13'                     |
| GL Doors / Dim         | 2 / 12'x12'             |
| Power                  | 400A, 120/240V, 3Ph, 4W |
| Parking Spaces / Ratio | 8 / 0.69:1              |
| Sprinklered            | Yes                     |
| Office SF / #          | 851 / 2                 |
| Restrooms              | 2                       |
| Zoning                 | MR2                     |
| To Show                | Call Agent              |