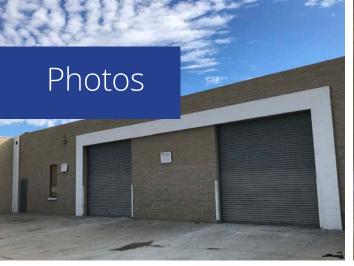

10922-10926 Burbank Blvd North Hollywood, CA 91601

11,640 SF Free-Standing Industrial Building

# Building Highlights

Functional, Bright, Open Warehouse Area

Minutes to 170 & 134 Freeways

Proximate to Studios; Burbank Airport

Open Office Layout, Kitchenette

| Available SF           | 11,640                  |
|------------------------|-------------------------|
| Monthly Rent           | \$17,809                |
| Lease Rate/SF          | \$1.53 Gross            |
| Clear Height           | 13'                     |
| GL Doors / Dim         | 2 / 12'x12'             |
| Power                  | 400A, 120/240V, 3Ph, 4W |
| Parking Spaces / Ratio | 8 / 0.69:1              |
| Sprinklered            | Yes                     |
| Office SF / #          | 851 / 2                 |
| Restrooms              | 2                       |
| Zoning                 | MR2                     |
| To Show                | Call Agent              |