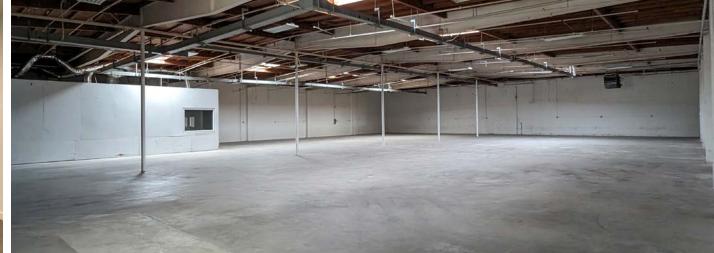

GL Doors / Dim         | 2 / 12'x12'             |
| Power                  | 400A, 120/240V, 3Ph, 4W |
| Parking Spaces / Ratio | 8 / 0.69:1              |
| Sprinklered            | Yes                     |
| Office SF / #          | 851 / 2                 |
| Restrooms              | 2                       |
| Zoning                 | MR2                     |
| To Show                | Call Agent              |



Notes: LED lights in warehouse. Some parking spaces are in front of loading doors, tandem. Electrical service quoted above is from info listed on power panel(s), however, that info may not be accurate. Tenant is responsible to have a licensed electrician confirm actual service prior to signing lease & confirm zoning allows tenant's use.

# Layout



Colliers -













#### Property Location **Burbank Town** Hollywood Burbank Center Airport W Empire Ave Altadena W Burbank Blvd Burbank 210 W Magnolia Blvd Pneth Rd Burbank Blvd **Burbank Empire Center** Glendale Galleria NoHo Arts Alameda Ave The Americana at Brand 101 134 170 E Footh Pasadena Glendale Colorado Blvd E Del Mar Blvd **Universal Studios** Warner Bros. The Walt Disney 5 Eagle Hollywood **Studios** Rock Blvd York Blvd Highland Park 110 **Paramount** Griffith Park Pictures Hollywood Hollywood Blvd Alhambra West N Huntington Or 110 N Wilton Pl Hollywood 101 LA Union Dodger Station Beverly Hills Stadium W-3rd St 710 Temple's, Main St Wilshire Blvd Los Angeles Valley Blvd Center Studios 10922-10926 Burbank Blvd San Vicente Blvd Garve San Bernardino Fwy 10 **Amenities** Los Angeles **Major Tenants