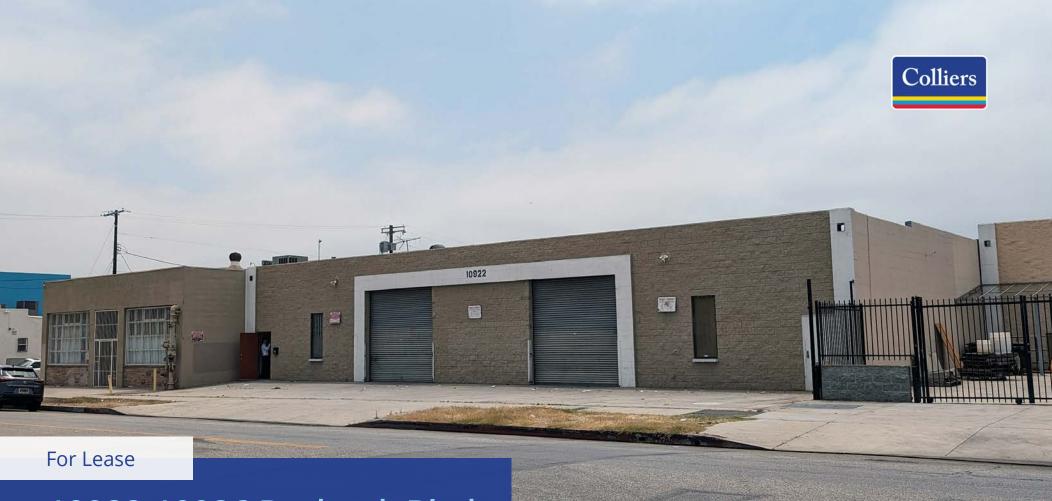

10922-10926 Burbank Blvd North Hollywood, CA 91601

11,640 SF Free-Standing Industrial Building

# Building Highlights

Functional, Bright, Open Warehouse Area

Minutes to 170 & 134 Freeways

Proximate to Studios; Burbank Airport

Open Office Layout, Kitchenette

| Available SF           | 11,640                  |
|------------------------|-------------------------|
| Monthly Rent           | \$17,809                |
| Lease Rate/SF          | \$1.53 Gross            |
| Clear Height           | 13'                     |
| GL Doors / Dim         | 2 / 12'x12'             |
| Power                  | 400A, 120/240V, 3Ph, 4W |
| Parking Spaces / Ratio | 8 / 0.69:1              |
| Sprinklered            | Yes                     |
| Office SF / #          | 851 / 2                 |
| Restrooms              | 2                       |
| Zoning                 | MR2                     |
| To Show                | Call Agent              |