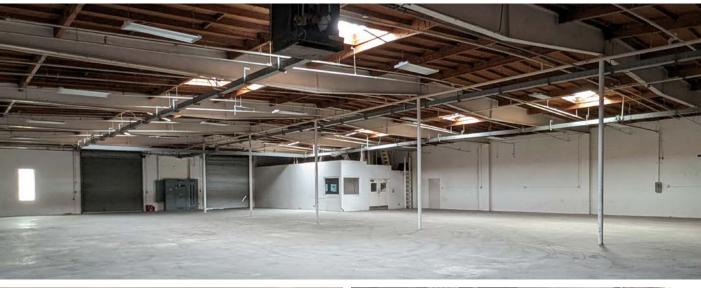

# Building Highlights

Functional, Bright, Open Warehouse Area

Minutes to 170 & 134 Freeways

Proximate to Studios; Burbank Airport

Open Office Layout, Kitchenette

| Available SF           | 11,640                  |
|------------------------|-------------------------|
| Monthly Rent           | \$17,809                |
| Lease Rate/SF          | \$1.53 Gross            |
| Clear Height           | 13'                     |
| GL Doors / Dim         | 2 / 12'x12'             |
| Power                  | 400A, 120/240V, 3Ph, 4W |
| Parking Spaces / Ratio | 8 / 0.69:1              |
| Sprinklered            | Yes                     |
| Office SF / #          | 851 / 2                 |
| Restrooms              | 2                       |
| Zoning                 | MR2                     |
| To Show                | Call Agent              |

# Layout

Colliers -