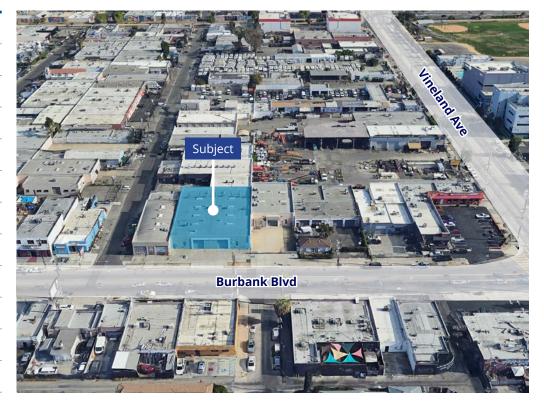

#### Property Location **Burbank Town** Hollywood Burbank Center Airport W Empire Ave Altadena W Burbank Blvd Burbank 210 W Magnolia Blvd Pneth Rd Burbank Blvd **Burbank Empire Center** Glendale Galleria NoHo Arts Alameda Ave The Americana at Brand 101 134 170 E Footh Pasadena Glendale Colorado Blvd E Del Mar Blvd **Universal Studios** Warner Bros. The Walt Disney 5 Eagle Hollywood **Studios** Rock Blvd York Blvd Highland Park 110 **Paramount** Griffith Park Pictures Hollywood Hollywood Blvd Alhambra West N Huntington Or 110 N Wilton Pl Hollywood 101 LA Union Dodger Station Beverly Hills Stadium W-3rd St 710 Temple's, Main St Wilshire Blvd Los Angeles Valley Blvd Center Studios 10922-10926 Burbank Blvd San Vicente Blvd Garve San Bernardino Fwy 10 **Amenities** Los Angeles **Major Tenants** W Pico Blvd Downtown Neighborhoods W Washington Blvd Colliers 10922 - 10926 Burbank Blvd | page 5