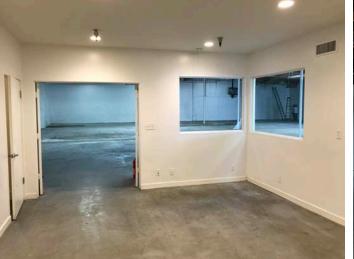

| GL Doors / Dim         | 2 / 12'x12'             |
| Power                  | 400A, 120/240V, 3Ph, 4W |
| Parking Spaces / Ratio | 8 / 0.69:1              |
| Sprinklered            | Yes                     |
| Office SF / #          | 851 / 2                 |
| Restrooms              | 2                       |
| Zoning                 | MR2                     |
| To Show                | Call Agent              |



Notes: LED lights in warehouse. Some parking spaces are in front of loading doors, tandem. Electrical service quoted above is from info listed on power panel(s), however, that info may not be accurate. Tenant is responsible to have a licensed electrician confirm actual service prior to signing lease & confirm zoning allows tenant's use.

# Layout



Colliers -













#### Property Location **Burbank Town** Hollywood Burbank Center Airport W Empire Ave Altadena W Burbank Blvd Burbank 210 W Magnolia Blvd Pneth Rd Burbank Blvd **Burbank Empire Center** Glendale Galleria NoHo Arts Alameda Ave The Americana at Brand 101 134 170 E Footh Pasadena Glendale Colorado Blvd E Del Mar Blvd **Universal Studios** Warner Bros. The Walt Disney 5 Eagle Hollywood **Studios** Rock Blvd York Blvd Highland Park 110 **Paramount** Griffith Park Pictures Hollywood Hollywood Blvd Alhambra West N Huntington Or 110 N Wilton Pl Hollywood 101 LA Union Dodger Station Beverly Hills Stadium W-3rd St 710 Temple's, Main St Wilshire Blvd Los Angeles Valley Blvd Center Studios 10922-10926 Burbank Blvd San Vicente Blvd Garve San Bernardino Fwy 10 **Amenities** Los Angeles **Major Tenan