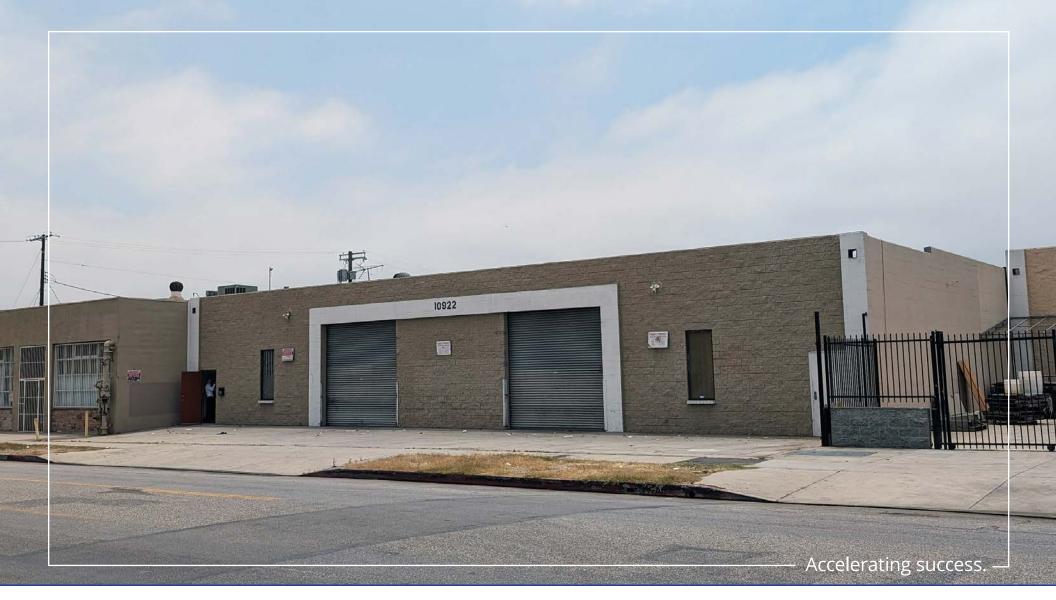

10922-10926 Burbank Blvd North Hollywood, CA 91601

11,640 SF Free-Standing Industrial Building

# Building Highlights

Functional, Bright, Open Warehouse Area

Minutes to 170 & 134 Freeways

Proximate to Studios; Burbank Airport

Open Office Layout, Kitchenette

| Available SF           | 11,640                  |
|------------------------|-------------------------|
| Monthly Rent           | \$17,809                |
| Lease Rate/SF          | \$1.53 Gross            |
| Clear Height           | 13'                     |
| GL Doors / Dim         | 2 / 12'x12'             |
| Power                  | 400A, 120/240V, 3Ph, 4W |
| Parking Spaces / Ratio | 8 / 0.69:1              |
| Sprinklered            | Yes                     |
| Office SF / #          | 851 / 2                 |
| Restrooms              | 2                       |
| Zoning                 | MR2                     |
| To Show                | Call Agent              |