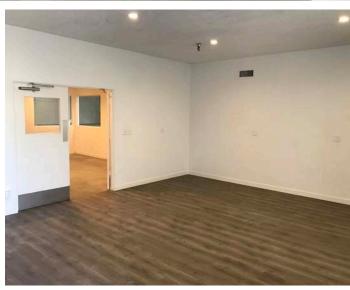

# Building Highlights

Functional, Bright, Open Warehouse Area

Minutes to 170 & 134 Freeways

Proximate to Studios; Burbank Airport

Open Office Layout, Kitchenette

| Available SF           | 11,640                  |
|------------------------|-------------------------|
| Monthly Rent           | \$17,809                |
| Lease Rate/SF          | \$1.53 Gross            |
| Clear Height           | 13'                     |
| GL Doors / Dim         | 2 / 12'x12'             |
| Power                  | 400A, 120/240V, 3Ph, 4W |
| Parking Spaces / Ratio | 8 / 0.69:1              |
| Sprinklered            | Yes                     |
| Office SF / #          | 851 / 2                 |
| Restrooms              | 2                       |
| Zoning                 | MR2                     |
| To Show                | Call Agent              |

# Layout

Colliers -