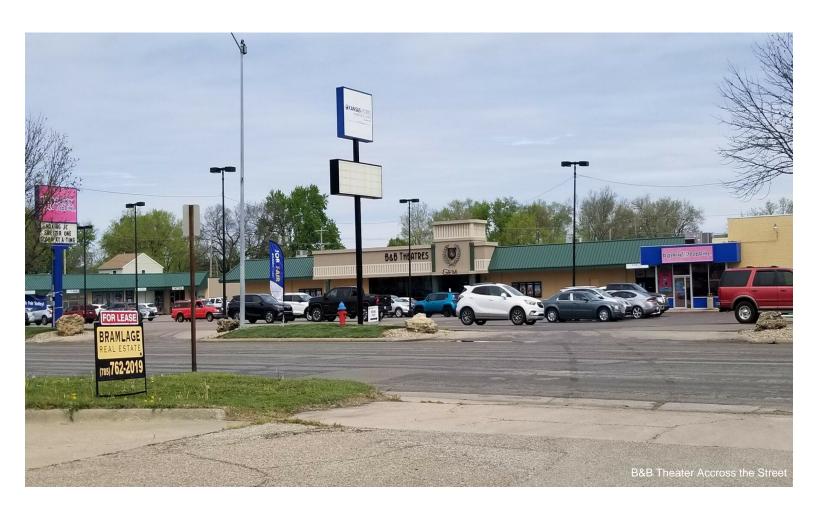

This freestanding brick front building has an open retail space with a restroom, private office and back storage area at the rear of the space.

1009 W. 6th Street, Junction City, KS 66441

This property is located on a main commercial corridor of Junction City on 6th Street. It is directly across from the B&B Movie Theater GEM and adjacent to a high volume Dillon's Gas Station. It has excellent visibility and easy access.

# **Property Photos**