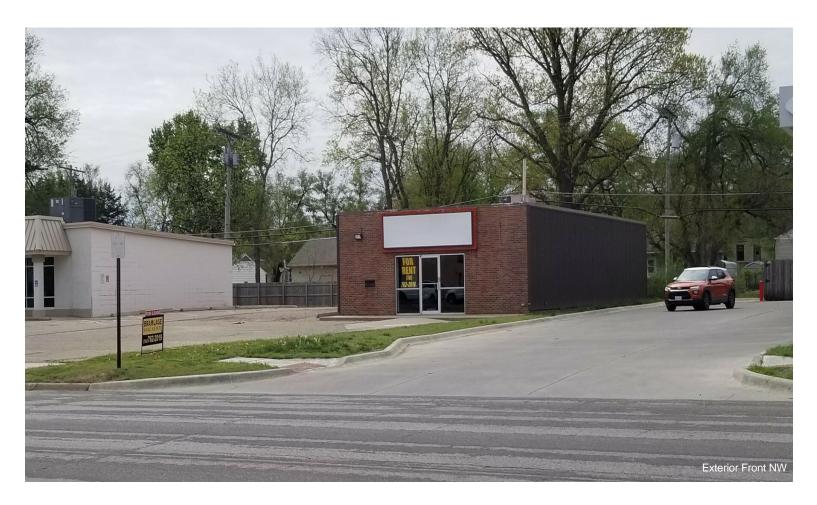

This freestanding brick front building has an open retail space with a restroom, private office and back storage area at the rear of the space.

1009 W. 6th Street, Junction City, KS 66441

This property is located on a main commercial corridor of Junction City on 6th Street. It is directly across from the B&B Movie Theater GEM and adjacent to a high volume Dillon's Gas Station. It has excellent visibility and easy access.

# **Property Photos**