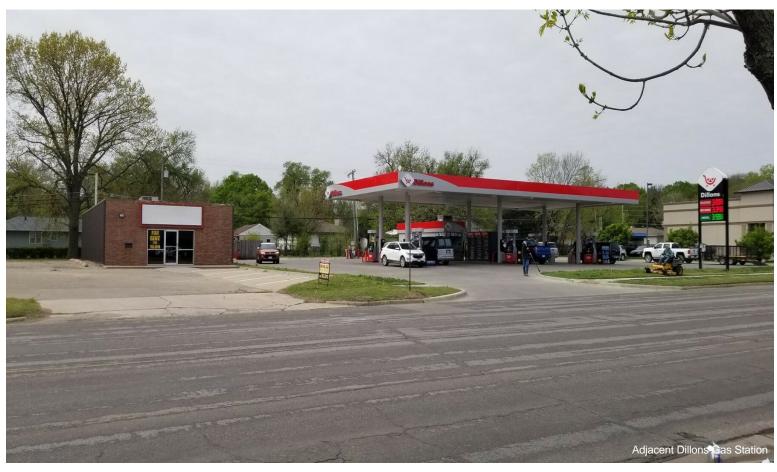

This freestanding brick front building has an open retail space with a restroom, private office and back storage area at the rear of the space.

1009 W. 6th Street, Junction City, KS 66441

This property is located on a main commercial corridor of Junction City on 6th Street. It is directly across from the B&B Movie Theater GEM and adjacent to a high volume Dillon's Gas Station. It has excellent visibility and easy access.

# **Property Photos**