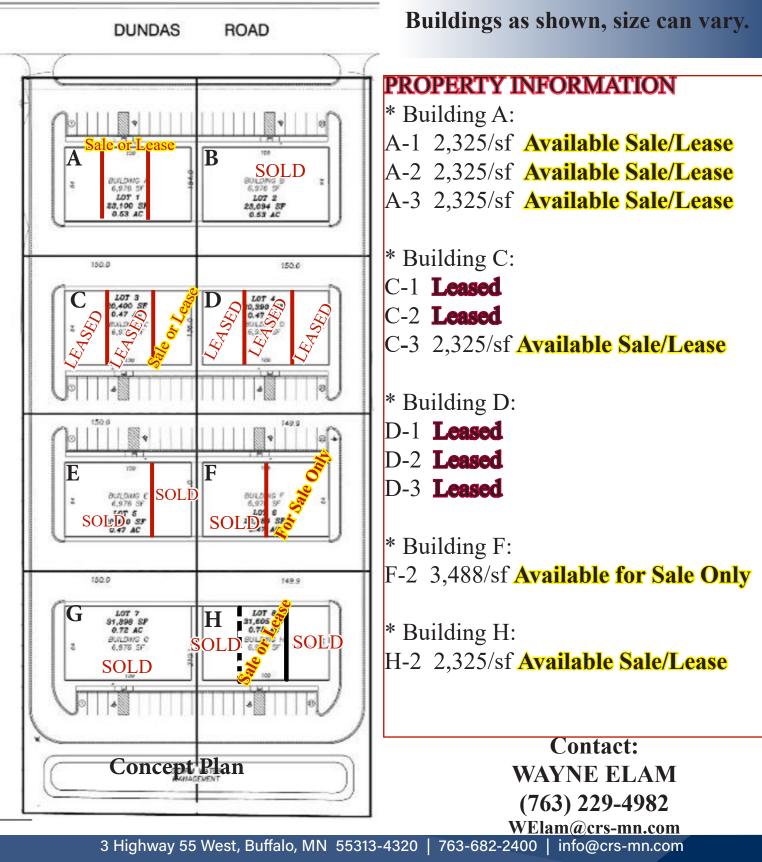

### **Concept Floorplan**

#### **PROPERTY INFORMATION**

- \* Space for Lease: 2,325/sf
- \* 5" Concrete Floor
- \* 18' x 20' Office Space w/mezzanine
- \* Fully Insulated
- \* Interior White Steel Lined
- \* Unit Heaters
- \* 14' Overhead Doors
- \* Floor Drains with flammable waste trap included in each space
- \* Utilities metered separately
- \* Great for Office, Warehouse, Industrial, Storage or MANCAVE
- \* Fully Air Conditioned