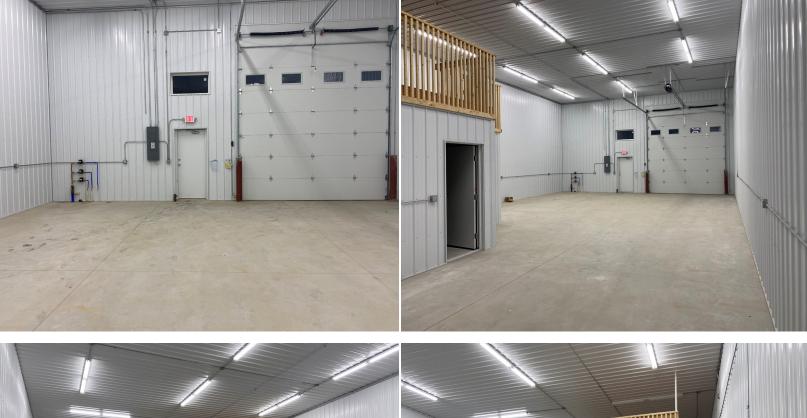

# 2,325/sf Fully Built-Out

(Example of Build-Out)

Contact: WAYNE ELAM (763) 229-4982 WElam@crs-mn.com

3 Highway 55 West, Buffalo, MN 55313-4320 | 763-682-2400 | info@crs-mn.com

COMMERCIAL REALTY SOLUTIONS

# Unit H-2 Photos

Contact: WAYNE ELAM (763) 229-4982 WElam@crs-mn.com

3 Highway 55 West, Buffalo, MN 55313-4320 | 763-682-2400 | info@crs-mn.com