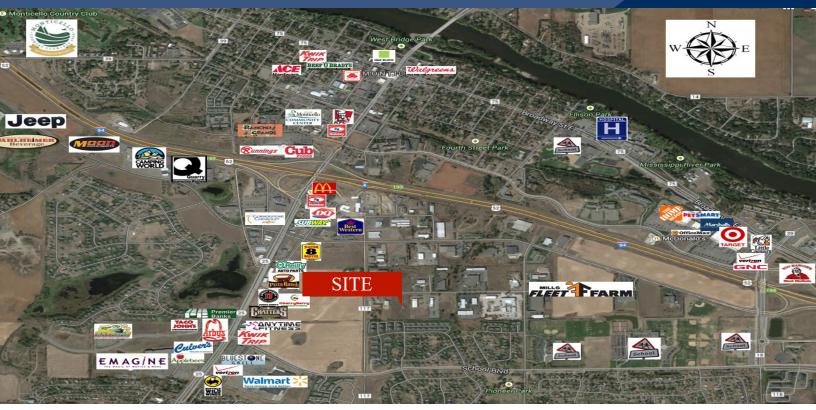

#### **PROPERTY INFORMATION**

- \* Quick and Easy Access to I-94 and Highway 25
- \* Major retailers in the area include Super Target, Home Depot, Cub Foods, FleetFarm, Wal-Mart, Caribou, SuperCenter, Kwik Trip and much more retail and other services . . .
- \* City fiber optics networking providing high-speed internet, telephone and cable
- \* City Incentives for Job Creation

**TRAFFIC COUNTS - 2023** \* Highway 25 - 26,000 VPD \* I-94 - 56,000 VPD

> Contact: WAYNE ELAM (763) 229-4982 WElam@crs-mn.com

3 Highway 55 West, Buffalo, MN 55313-4320 | 763-682-2400 | info@crs-mn.com