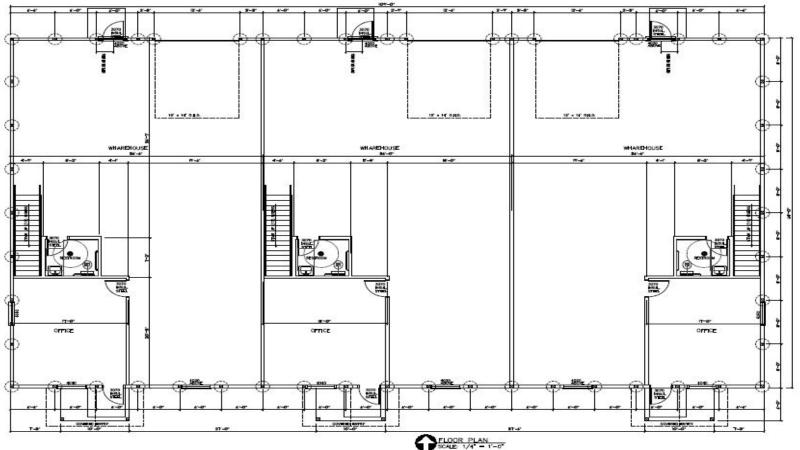

### **Concept Floorplan**

#### **PROPERTY INFORMATION**

- \* Space for Lease: 2,325/sf
- \* 5" Concrete Floor
- \* 18' x 20' Office Space w/mezzanine
- \* Fully Insulated
- \* Interior White Steel Lined
- \* Unit Heaters
- \* 14' Overhead Doors
- \* Floor Drains with flammable waste trap included in each space
- \* Utilities metered separately
- \* Great for Office, Warehouse, Industrial, Storage or MANCAVE
- \* Fully Air Conditioned