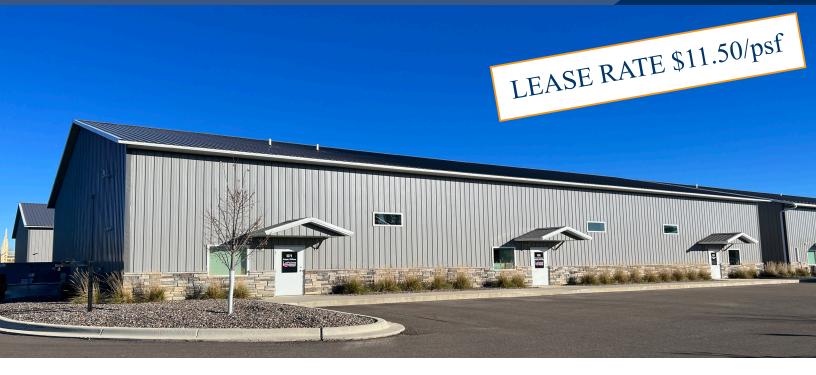

**COMMERCIAL REALTY SOLUTIONS** 

For Sale/Lease Commercial/Industrial Building xxx Dundas Rd, Monticello 55362

#### \* Lease Rate <u>\$11.50/psf NET</u>

- Spaces Available For Sale or For Lease
  - A-1 2,325/sf \$322,595.00
  - A-2 2,325/sf \$322,595.00
- A-3 2,325/sf \$322,595.00
- C-3 2,325/sf \$315,928.00
- F-2 3,488/sf \$499,000.00 (For Sale Only)
- H-2 2,325/sf \$315,928.00
- \* Office 18' x 20' w/Mezzanine