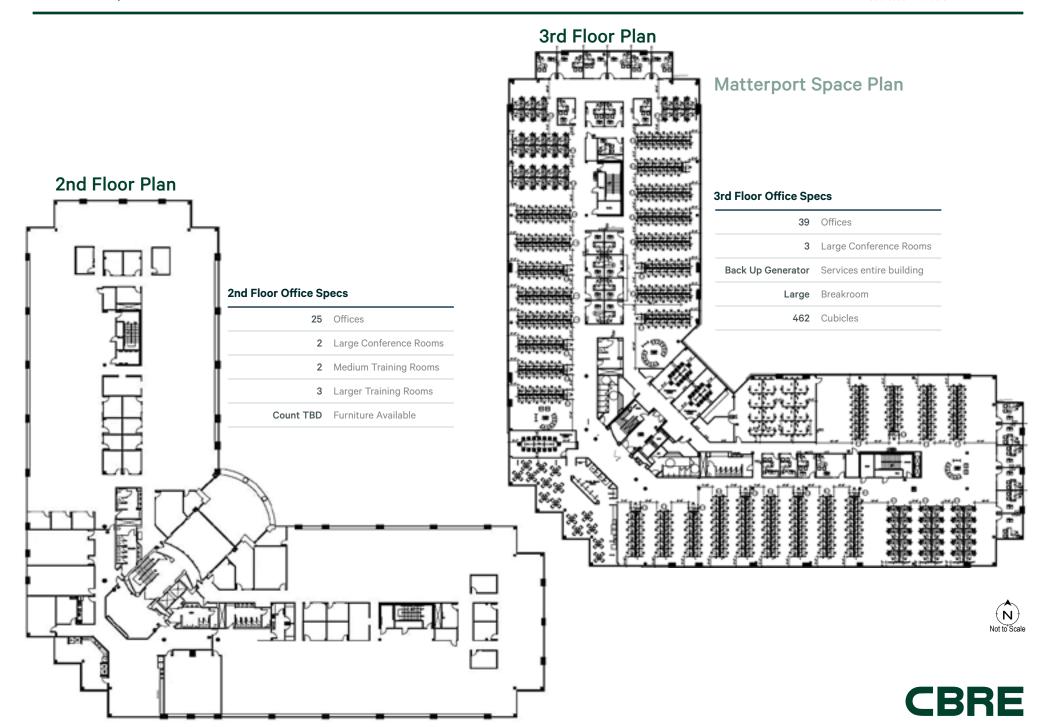

## **Property Details**

+ Size ±93,440 SF

+ Lease Expiration Date November 30, 2030

+ Asking Rate \$19.00/RSF FSG

+ Parking Ratio 6:1,000

Concorde Commerce Plaza is a Class A suburban office building with 3rd floor views, excellent glass line and natural light. Located in Northwest Phoenix with direct access to I-17 and Phoenix Light Rail system. The property can accommodate high density users with ample parking, much of it covered. More than ±2.5 million SF of retail amenities within a 5 mile radius and access to multiple labor pools in the Phoenix Office Market makes this property an ideal relocation destination.