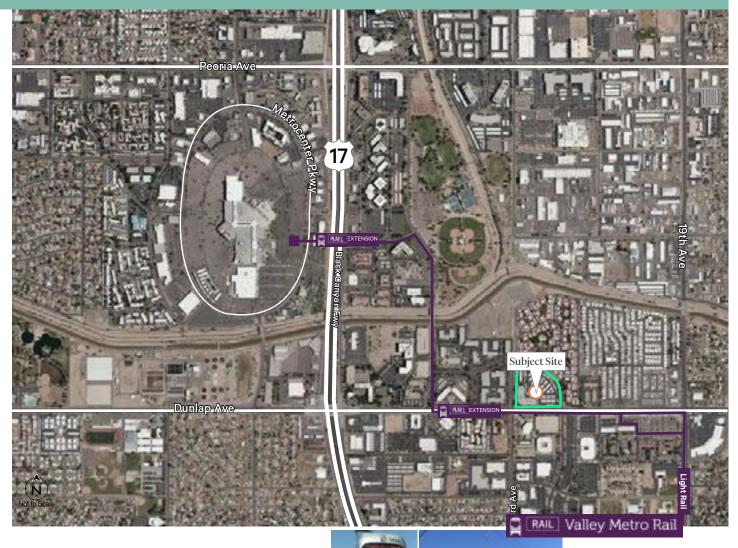

## **Property Details**

+ Size ±93,440 SF

+ Lease Expiration Date November 30, 2030

+ Asking Rate \$19.00/RSF FSG

+ Parking Ratio 6:1,000

Concorde Commerce Plaza is a Class A suburban office building with 3rd floor views, excellent glass line and natural light. Located in Northwest Phoenix with direct access to I-17 and Phoenix Light Rail system. The property can accommodate high density users with ample parking, much of it covered. More than ±2.5 million SF of retail amenities within a 5 mile radius and access to multiple labor pools in the Phoenix Office Market makes this property an ideal relocation destination.

## Phoenix Light Rail runs directly in front of the property with extension to Peoria and I-17 ±2.5 million SF Retail and Hotel amenities within a 5 mile radius

© 2023 CBRE, Inc. All rights reserved. This information has been obtained from sources believed reliable but has not been verified for accuracy or completeness. CBRE, Inc. makes no guarantee, representation or warranty and accepts no responsibility or liability as to the accuracy, completeness, or reliability of the information contained herein. You should conduct a careful, independent investigation of the property and verify all information. Any reliance on this information is solely at your own risk.