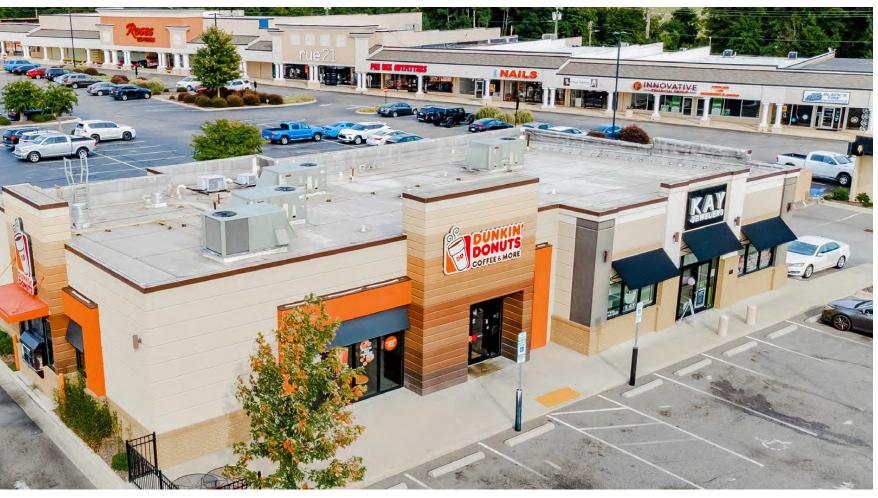

### RICHMOND PLAZA

1305 E BROAD AVE | ROCKINGHAM, NC | 28379

#### **LEASING OVERVIEW**

Richmond Plaza is a 202,444 square foot power center at the heart of Rockingham and Richmond County's primary retail corridor. It is the most dominate retail center in the region boasting over 1.3M visitors per year.

#### **PROPERTY HIGHLIGHTS**

- Located on E Broad Ave; the primary retail corridor in Rockingham and Richmond County
- First class national co-tenancy including Belk, Ross Dress for Less, Bealls, Planet Fitness, & Kay Jewelers
- Two traffic lights
- Highest Traffic shopping center in the region (22,000 VPD)
- 2.5M SF of retail within one-mile; including Lowe's Home Improvement, Walmart, Food Lion, Tractor Supply & Harbor Freight Tools
- Fully renovated facade