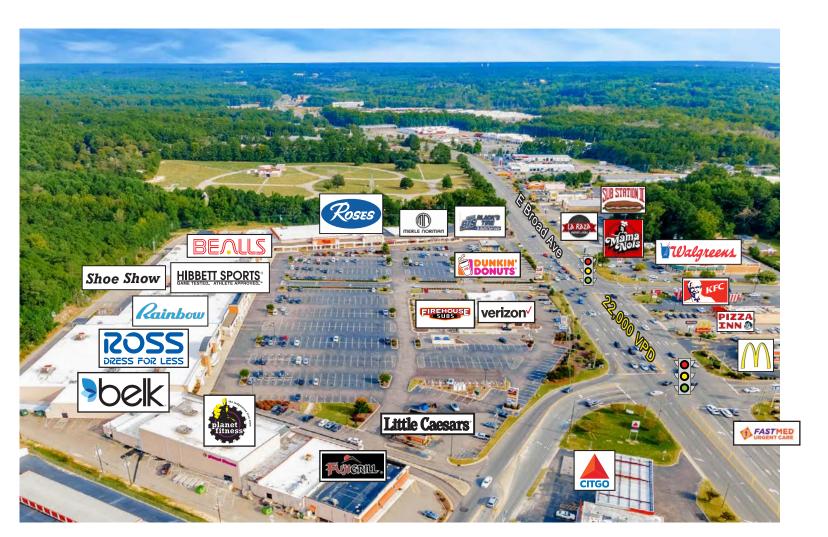

#### **PROPERTY HIGHLIGHTS**

- Located on E Broad Ave; the primary retail corridor in Rockingham and Richmond County
- First class national co-tenancy including Belk, Ross Dress for Less, Bealls, Planet Fitness, & Kay Jewelers
- Two traffic lights
- Highest Traffic shopping center in the region (22,000 VPD)
- 2.5M SF of retail within one-mile; including Lowe's Home Improvement, Walmart, Food Lion, Tractor Supply & Harbor Freight Tools
- Fully renovated facade