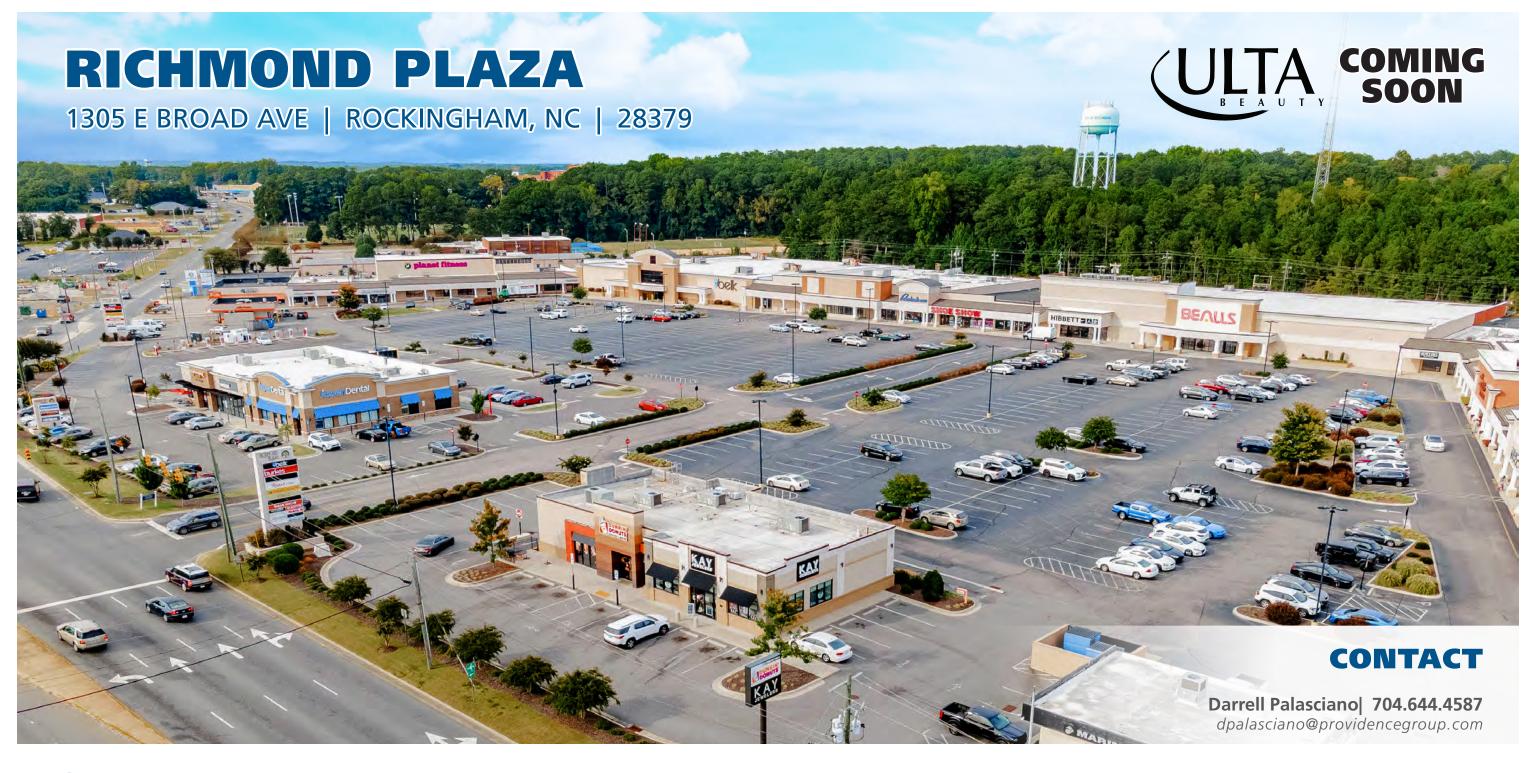

### RICHMOND PLAZA

1305 E BROAD AVE | ROCKINGHAM, NC | 28379

#### **LEASING OVERVIEW**

Richmond Plaza is a 202,444 square foot power center at the heart of Rockingham and Richmond County's primary retail corridor. It is the most dominate retail center in the region boasting over 1.3M visitors per year.

#### **PROPERTY HIGHLIGHTS**

- Located on E Broad Ave; the primary retail corridor in Rockingham and Richmond County
- First class national co-tenancy including Belk, Ross Dress for Less, Bealls, Planet Fitness, & Kay Jewelers
- Two traffic lights
- Highest Traffic shopping center in the region (22,000 VPD)
- 2.5M SF of retail within one-mile; including Lowe's Home Improvement, Walmart, Food Lion, Tractor Supply & Harbor Freight Tools
- Fully renovated facade