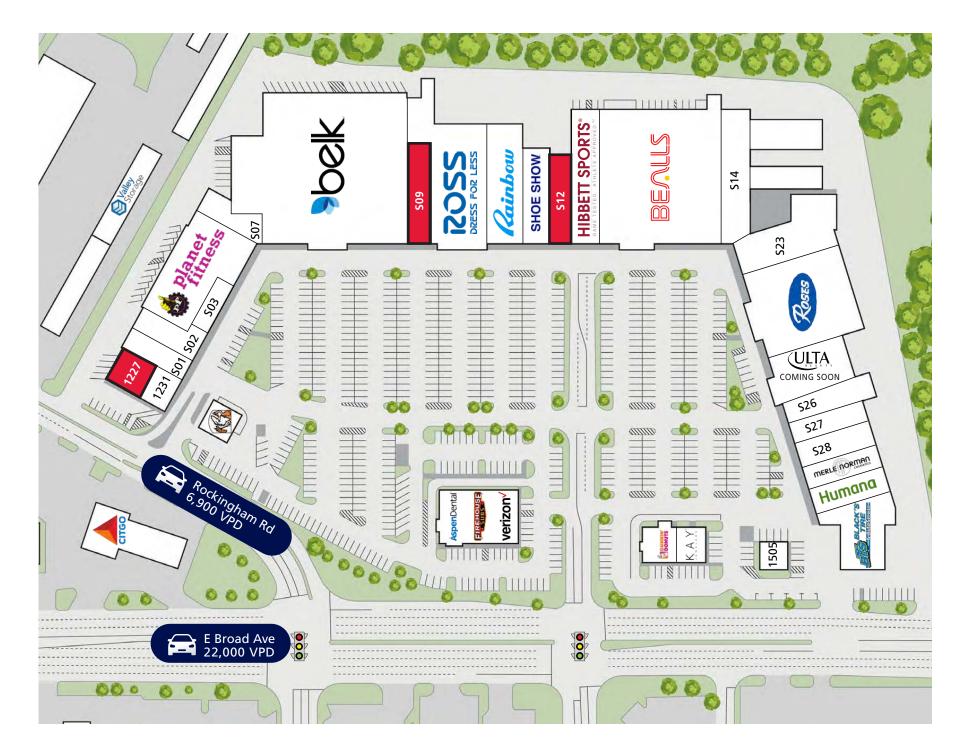

## RICHMOND PLAZA

1305 E BROAD AVE | ROCKINGHAM, NC | 28379

### 1305 E BROAD AVE | ROCKINGHAM, NC | 28379

| UNIT       | TENANT                        | SQUARE FEET |
|------------|-------------------------------|-------------|
| 1227       | AVAILABLE                     | 2,860 SF    |
| 1231       | Regional Finance Corp.        | 1,750 SF    |
| 1501A      | Dunkin' Donuts                | 1,950 SF    |
| 1501B      | Kay Jewelers                  | 2,004 SF    |
| 1505       | USMC                          | 1,308 SF    |
| S01        | Fuji Restaurant               | 2,200 SF    |
| S02        | Fragrance Outlet              | 2,250 SF    |
| S03        | Steele Uniforms               | 2,140 SF    |
| S05        | Planet Fitness                | 14,370 SF   |
| S07        | Pluz & Plush                  | 1,800 SF    |
| S08        | Belk                          | 45,074 SF   |
| <b>S09</b> | AVAILABLE                     | 1,458 SF    |
| S10        | Ross Dress for Less           | 18,284 SF   |
| S10A       | Rainbow                       | 7,500 SF    |
| S11        | Shoe Show                     | 4,920 SF    |
| <b>S12</b> | AVAILABLE                     | 3,960 SF    |
| S13A       | <b>Hibbett Sporting Goods</b> | 7,500 SF    |
| S13B       | Bealls                        | 25,311 SF   |
| S14        | Headlines                     | 2,940 SF    |
| S23        | South Gate                    | 1,800 SF    |
| S24        | Roses Express                 | 20,409 SF   |
| S25        | Ulta (coming soon)            | 6,400 SF    |
| S26        | Pee Dee Outfitters            | 3,960 SF    |
| S27        | Tropical Smoothie             | 2,060 SF    |
| S28        | DKD Nails                     | 2,500 SF    |
| S29        | Merle Norman                  | 1,800 SF    |
| S30-531    | Humana                        | 4,610 SF    |
| S32        | Black's Auto Service          | 8,186 SF    |
| S37        | Little Caesars                | 1,200 SF    |
|            | TOTAL                         | 202,504 SF  |