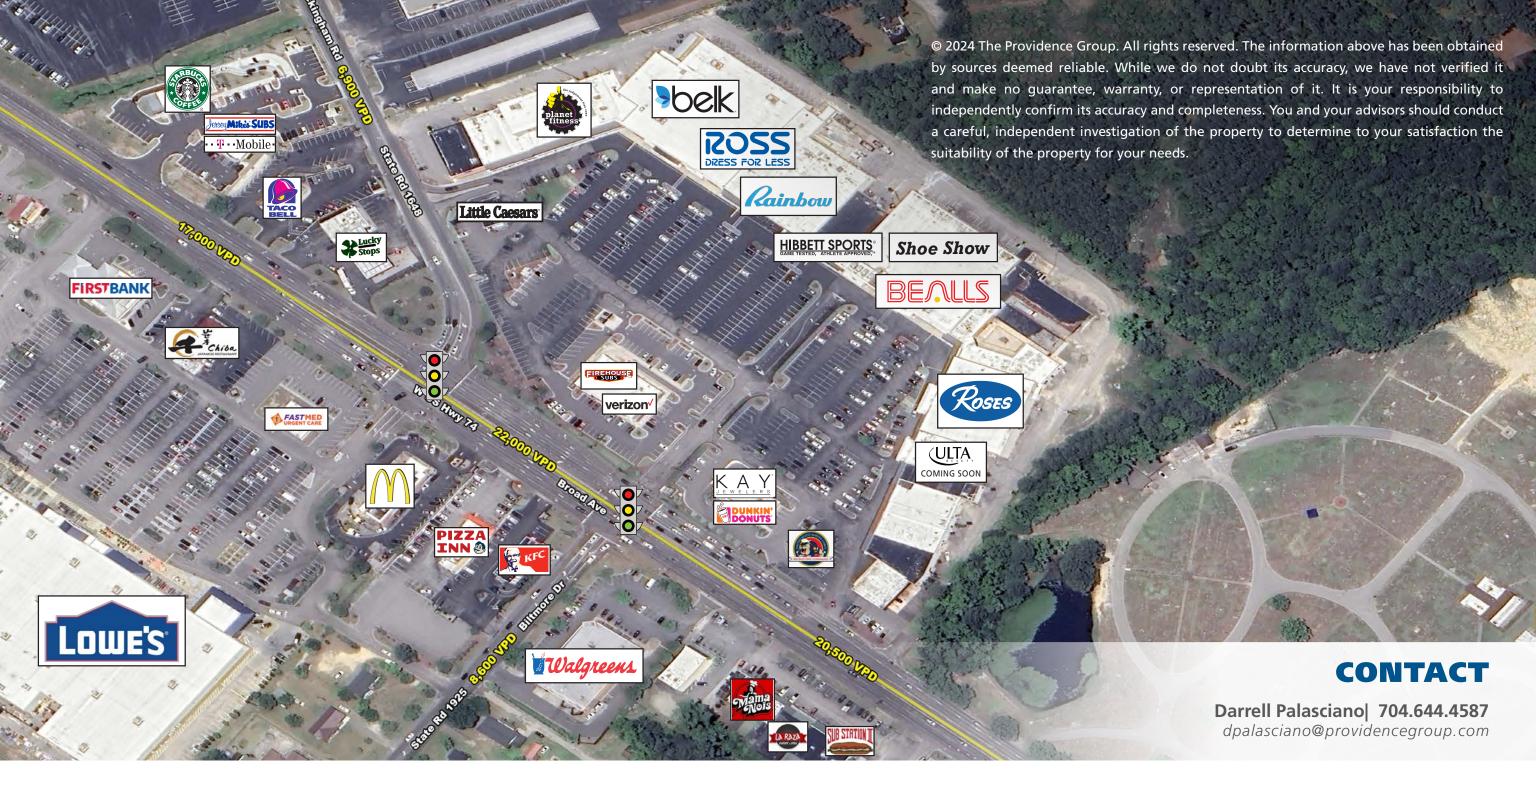

#### **PROPERTY HIGHLIGHTS**

- Located on E Broad Ave; the primary retail corridor in Rockingham and Richmond County
- First class national co-tenancy including Belk, Ross Dress for Less, Bealls, Planet Fitness, & Kay Jewelers
- Two traffic lights
- Highest Traffic shopping center in the region (22,000 VPD)
- 2.5M SF of retail within one-mile; including Lowe's Home Improvement, Walmart, Food Lion, Tractor Supply & Harbor Freight Tools
- Fully renovated facade

#### **CONTACT**

**Darrell Palasciano | 704.644.4587** dpalasciano@providencegroup.com

© 2024 The Providence Group. All rights reserved. The information above has been obtained by sources deemed reliable. While we do not doubt its accuracy, we have not verified it and make no guarantee, warranty, or representation of it. It is your responsibility to independently confirm its accuracy and completeness. You and your advisors should conduct a careful, independent investigation of the property to determine to your satisfaction the suitability of the property for your needs.