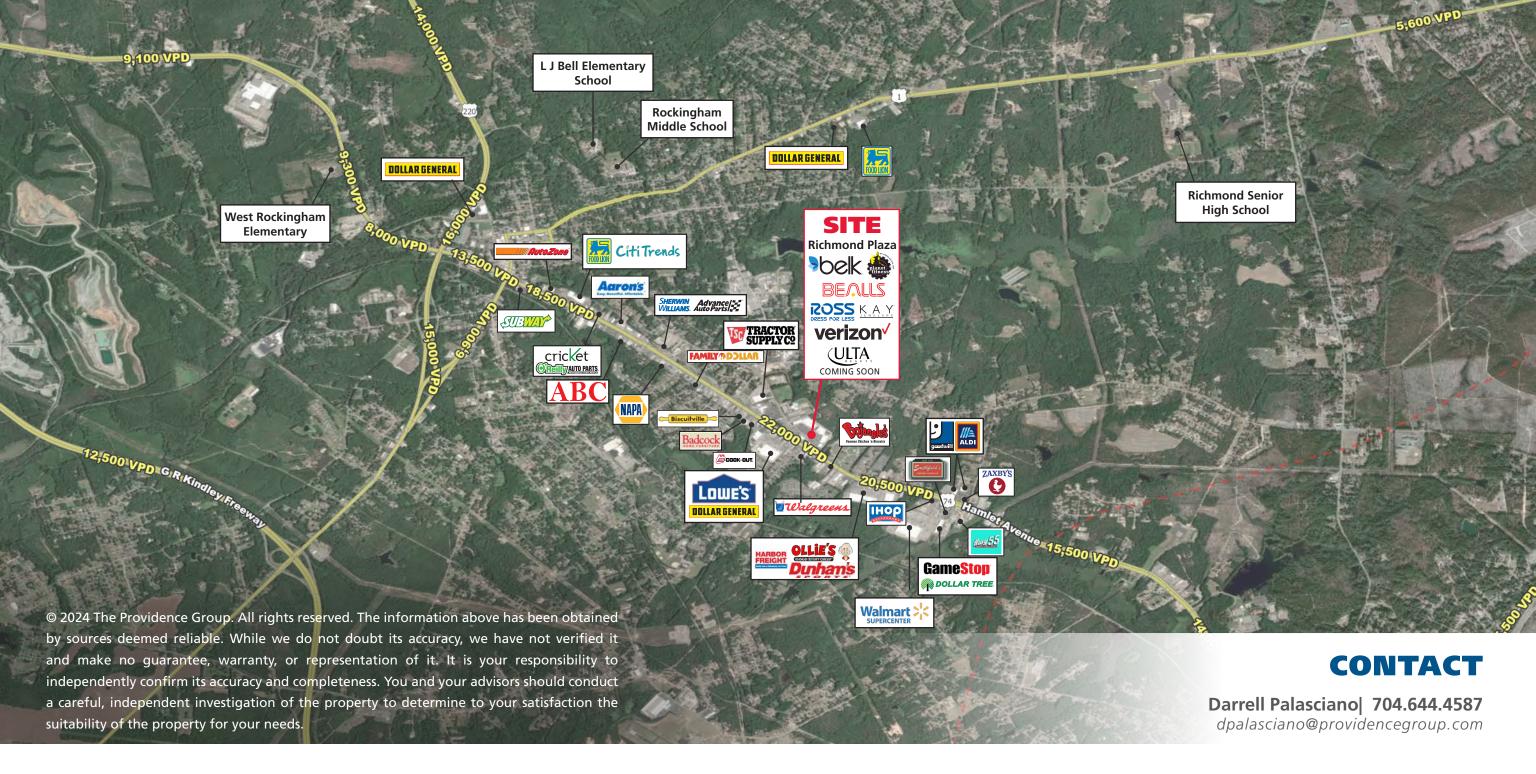

#### **PROPERTY HIGHLIGHTS**

- Located on E Broad Ave; the primary retail corridor in Rockingham and Richmond County
- First class national co-tenancy including Belk, Ross Dress for Less, Bealls, Planet Fitness, & Kay Jewelers
- Two traffic lights
- Highest Traffic shopping center in the region (22,000 VPD)
- 2.5M SF of retail within one-mile; including Lowe's Home Improvement, Walmart, Food Lion, Tractor Supply & Harbor Freight Tools
- Fully renovated facade

#### **CONTACT**

**Darrell Palasciano | 704.644.4587** dpalasciano@providencegroup.com

© 2024 The Providence Group. All rights reserved. The information above has been obtained by sources deemed reliable. While we do not doubt its accuracy, we have not verified it and make no guarantee, warranty, or representation of it. It is your responsibility to independently confirm its accuracy and completeness. You and your advisors should conduct a careful, independent investigation of the property to determine to your satisfaction the suitability of the property for your needs.