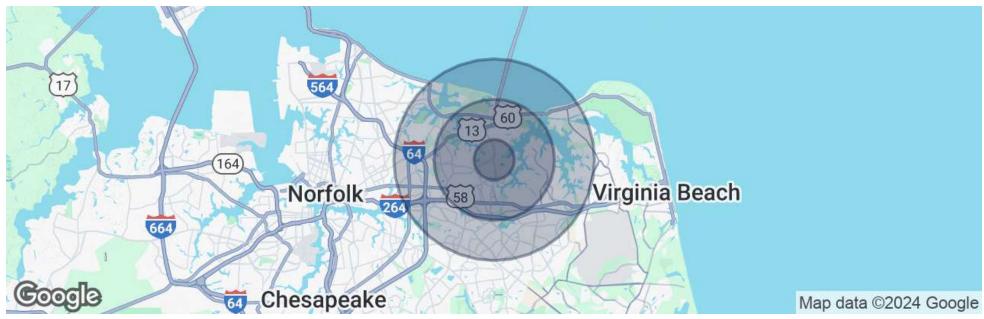

# **DEMOGRAPHICS MAP & REPORT**

1066 INDEPENDENCE BLVD

Virginia Beach, VA 23455

| POPULATION           | 1 MILE | 3 MILES | 5 MILES |
|----------------------|--------|---------|---------|
| Total Population     | 10,938 | 101,494 | 209,613 |
| Average Age          | 43     | 39      | 40      |
| Average Age (Male)   | 41     | 38      | 39      |
| Average Age (Female) | 45     | 41      | 42      |

| HOUSEHOLDS & INCOME | 1 MILE    | 3 MILES   | 5 MILES   |
|---------------------|-----------|-----------|-----------|
| Total Households    | 4,508     | 41,528    | 85,524    |
| # Of Persons Per HH | 2.4       | 2.4       | 2.5       |
| Average HH Income   | \$118,063 | \$105,003 | \$105,017 |
| Average House Value | \$483,145 | \$417,882 | \$408,792 |

Demographics data derived from AlphaMap