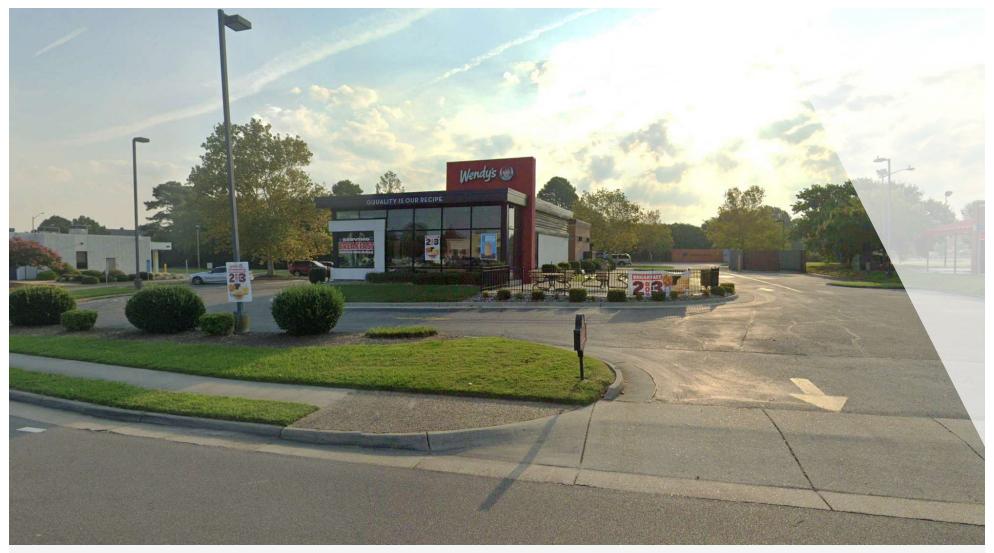

## PROPERTY SUMMARY

### 1066 INDEPENDENCE BLVD

Virginia Beach, VA 23455

### **PROPERTY OVERVIEW**

Former Wendy's located on highly travelled Independence Boulevard.

### **PROPERTY HIGHLIGHTS**

- 2,930 SF freestanding restaurant with drive-thru.
- Well located outparcel to Lidl with corner access on highly-travelled Independence Boulevard.
- Close proximity to Sentara Independence, Little Creek-Fort Story JEB and Town Center with quick access to I-264.