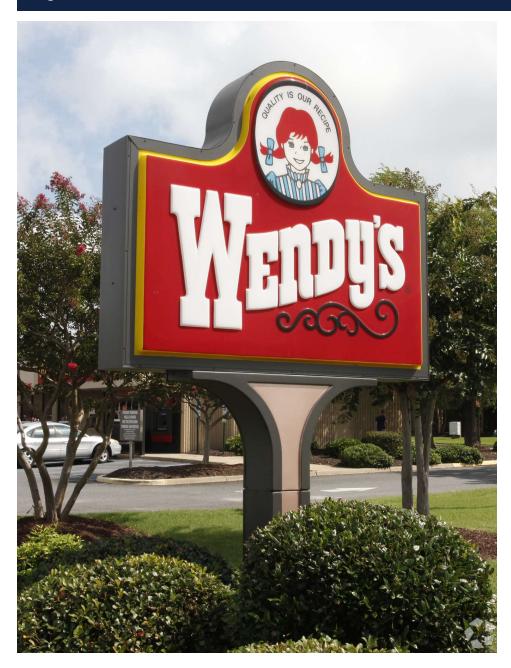

### **PROPERTY OVERVIEW**

Former Wendy's located on highly travelled Independence Boulevard.

### **PROPERTY HIGHLIGHTS**

- 2,930 SF freestanding restaurant with drive-thru.
- Well located outparcel to Lidl with corner access on highly-travelled Independence Boulevard.
- Close proximity to Sentara Independence, Little Creek-Fort Story JEB and Town Center with quick access to I-264.