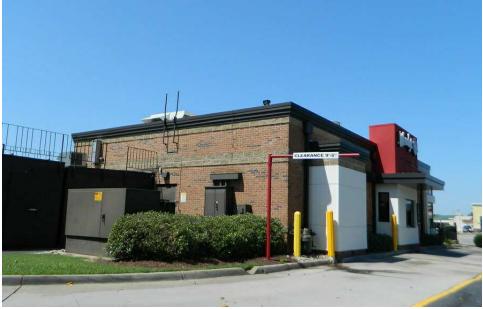

### **OFFERING SUMMARY**

| Lease Rate:    | Call Agent |
|----------------|------------|
| Building Size: | 2,930 SF   |
| Lot Size:      | 1.64 Acres |
| Year Built:    | 2013       |
| Zoning:        | B2         |
| Traffic Count: | 46,851     |

### **PROPERTY OVERVIEW**

Former Wendy's located on highly travelled Independence Boulevard.

### **PROPERTY HIGHLIGHTS**

- 2,930 SF freestanding restaurant with drive-thru.
- Well located outparcel to Lidl with corner access on highly-travelled Independence Boulevard.
- Close proximity to Sentara Independence, Little Creek-Fort Story JEB and Town Center with quick access to I-264.

# **LOCATION MAP**

### 1066 INDEPENDENCE BLVD

Virginia Beach, VA 23455





# **ADDITIONAL PHOTOS**

1066 INDEPENDENCE BLVD

Virginia Beach, VA 23455









# **DEMOGRAPHICS MAP & REPORT**

1066 INDEPENDENCE BLVD

Virginia Beach, VA 23455





| POPULATION           | 1 MILE | 3 MILES | 5 MILES |
|----------------------|--------|---------|---------|
| Total Population     | 10,938 | 101,494 | 209,613 |
| Average Age          | 43     | 39      | 40      |
| Average Age (Male)   | 41     | 38      | 39      |
| Average Age (Female) | 45     | 41      | 42      |

| HOUSEHOLDS & INCOME | 1 MILE    | 3 MILES   | 5 MILES   |
|---------------------|-----------|-----------|-----------|
| Total Households    | 4,508     | 41,528    | 85,524    |
| # Of Persons Per HH | 2.4       | 2.4       | 2.5       |
| Average HH Income   | \$118,063 | \$105,003 | \$105,017 |
| Average House Value | \$483,145 | \$417,882 | \$408,792 |

Demographics data deriv