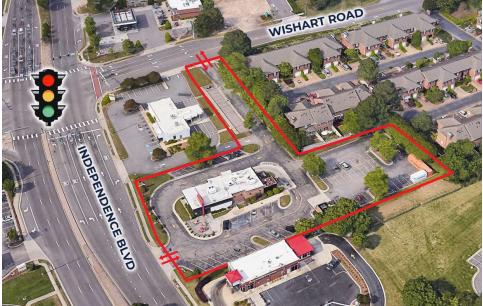

### **OFFERING SUMMARY**

| Lease Rate:    | Call Agent |
|----------------|------------|
| Building Size: | 2,930 SF   |
| Lot Size:      | 1.64 Acres |
| Year Built:    | 2013       |
| Zoning:        | B2         |
| Traffic Count: | 46,851     |

### **PROPERTY OVERVIEW**

Former Wendy's located on highly travelled Independence Boulevard.

### **PROPERTY HIGHLIGHTS**

- 2,930 SF freestanding restaurant with drive-thru.
- Well located outparcel to Lidl with corner access on highly-travelled Independence Boulevard.
- Close proximity to Sentara Independence, Little Creek-Fort Story JEB and Town Center with quick access to I-264.

# **LOCATION MAP**

### 1066 INDEPENDENCE BLVD

Virginia Beach, VA 23455





# **ADDITIONAL PHOTOS**

1066 INDEPENDENCE BLVD

Virginia Beach, VA 23455









# **DEMOGRAPHICS MAP & REPORT**

1066 INDEPENDENCE BLVD

Virginia Beach, VA 23455





| POPULATION           | 1 MILE | 3 MILES | 5 MILES |
|----------------------|--------|---------|---------|
| Total Population     | 10,938 | 101,494 | 209,613 |
| Average Age          | 43     | 39      | 40      |
| Average Age (Male)   | 41     | 38      | 39      |
| Average Age (Female) | 45     | 41      | 42      |

| HOUSEHOLDS & INCOME | 1 MILE    | 3 MILES   | 5 MILES   |
|---------------------|-----------|-----------|-----------|
| Total Households    | 4,508     | 41,528    | 85,524    |
| # Of Persons Per HH | 2.4       | 2.4       | 2.5       |
| Average HH Income   | \$118,063 | \$105,003 | \$105,017 |
| Average House Value | \$483,145 | \$417,882 | \$408,792 |

Demographics data derived