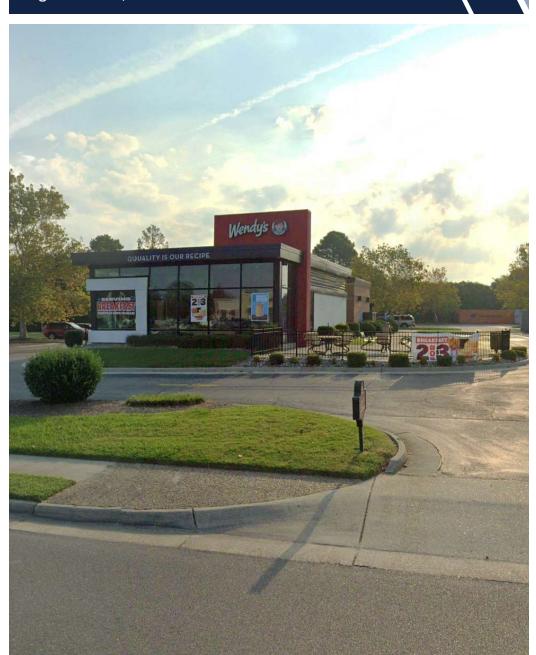

### **PROPERTY OVERVIEW**

Former Wendy's located on highly travelled Independence Boulevard.

# **LOCATION MAP**