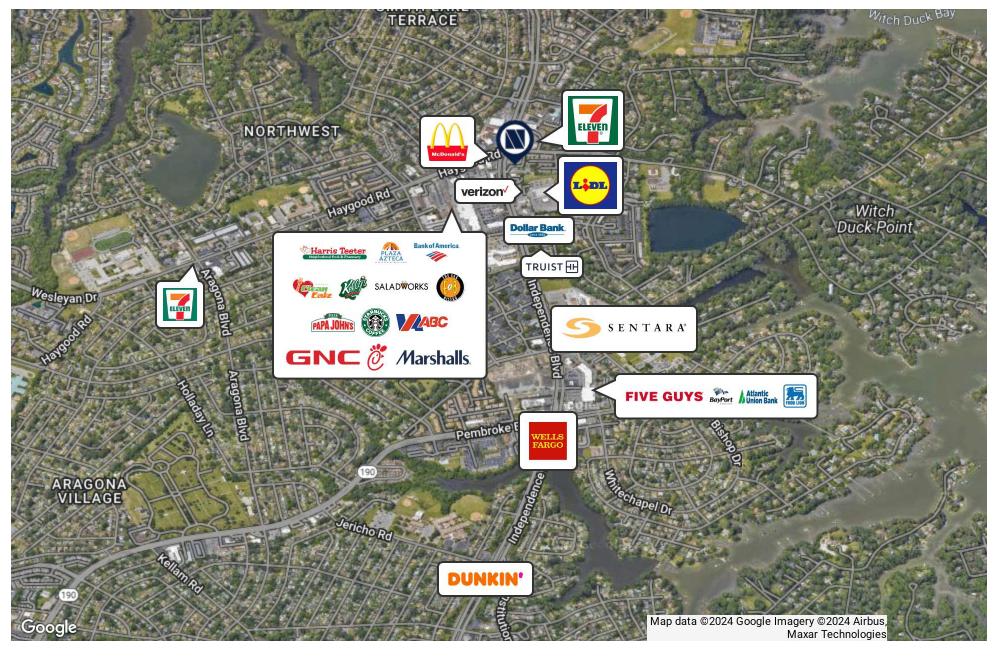

### **PROPERTY HIGHLIGHTS**

- 2,930 SF freestanding restaurant with drive-thru.
- Well located outparcel to Lidl with corner access on highly-travelled Independence Boulevard.
- Close proximity to Sentara Independence, Little Creek-Fort Story JEB and Town Center with quick access to I-264.