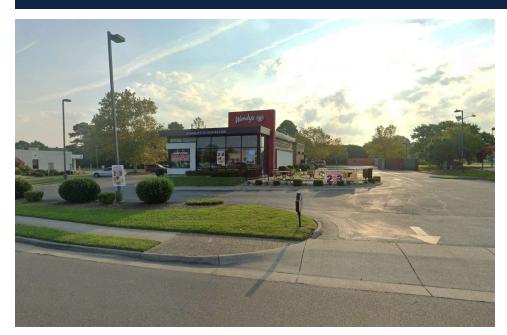

# **FOR LEASE**

## FREESTANDING RESTAURANT WITH DRIVE-THRU

1066 Independence Blvd, Virginia Beach, VA 23455





MATT NUSBAUM

Owner/Agent O. 757.627.8611 mnusbaum@slnusbaum.com



## PROPERTY SUMMARY

### 1066 INDEPENDENCE BLVD

Virginia Beach, VA 23455







### **OFFERING SUMMARY**

| Lease Rate:    | Call Agent |
|----------------|------------|
| Building Size: | 2,930 SF   |
| Lot Size:      | 1.64 Acres |
| Year Built:    | 2013       |
| Zoning:        | B2         |
| Traffic Count: | 46,851     |

### **PROPERTY OVERVIEW**

Former Wendy's located on highly travelled Independence Boulevard.

### **PROPERTY HIGHLIGHTS**

- 2,930 SF freestanding restaurant with drive-thru.
- Well located outparcel to Lidl with corner access on highly-travelled Independence Boulevard.
- Close proximity to Sentara Independence, Little Creek-Fort Story JEB and Town Center with quick access to I-264.

# **LOCATION MAP**

### 1066 INDEPENDENCE BLVD

Virginia Beach, VA 23455





# **ADDITIONAL PHOTOS**

1066 INDEPENDENCE BLVD

Virginia Beach, VA 23455