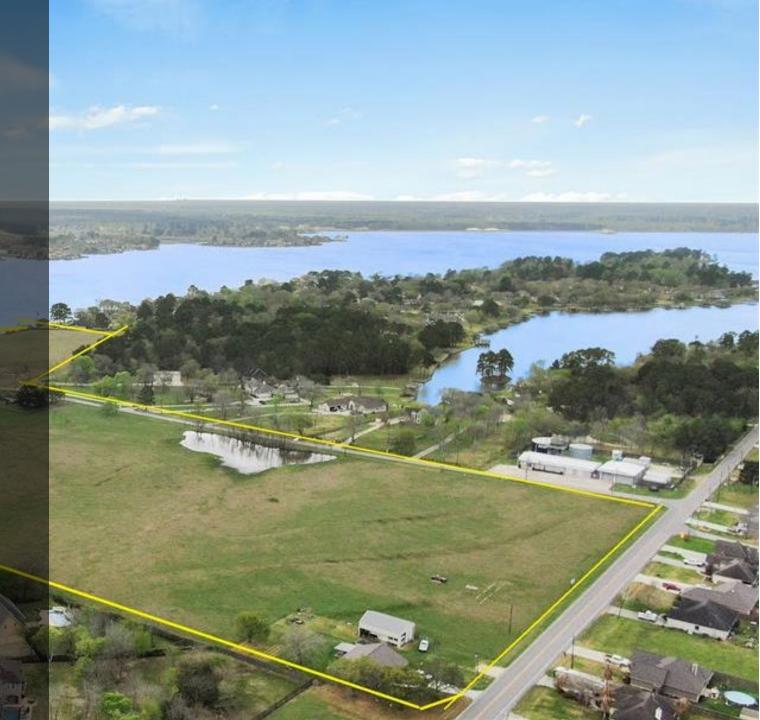

Conroe ETJ

Opportunity is knocking: 47.354 +/- acres of unrestricted land on Lake Conroe with over 1,300 feet of shoreline. Located on Cude Cemetery Road (next to French Quarter and Lake Breeze Subdivisions) and Bruce Rd (across the street from Far Hills UD and Shelter Bay Estates) with AMAZING views of the calm & deep waters of Lake Conroe. Low tax rate of 1.98, water/sewer availability, no flooding, flat and buildable land, very easy access to I-45, all schools (Willis ISD - Turner Elem, Brabham Middle, Willis HS) and shopping/Golf Courses/boat launches/restaurants etc.. Frontage information: 768 ft on Cude Cemetery, 2,277 ft on Bruce, 1,307 ft on Lake Conroe (+/-)