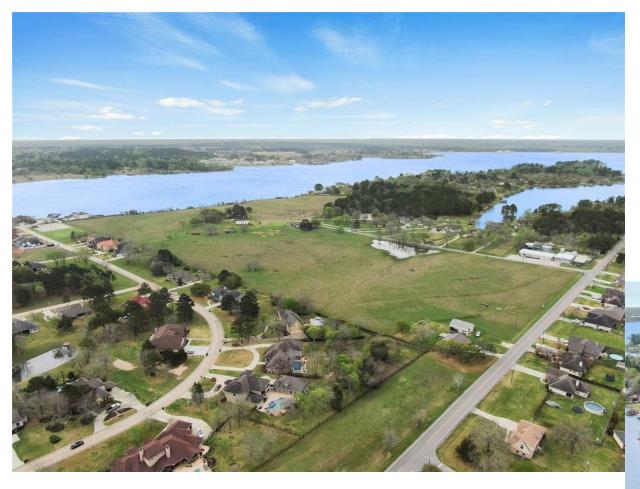

Conroe ETJ

Opportunity is knocking: 47.354 +/- acres of unrestricted land on Lake Conroe with over 1,300 feet of shoreline. Located on Cude Cemetery Road (next to French Quarter and Lake Breeze Subdivisions) and Bruce Rd (across the street from Far Hills UD and Shelter Bay Estates) with AMAZING views of the calm & deep waters of Lake Conroe. Low tax rate of 1.98, water/sewer availability, no flooding, flat and buildable land, very easy access to I-45, all schools (Willis ISD - Turner Elem, Brabham Middle, Willis HS) and shopping/Golf Courses/boat launches/restaurants etc.. Frontage information: 768 ft on Cude Cemetery, 2,277 ft on Bruce, 1,307 ft on Lake Conroe (+/-)