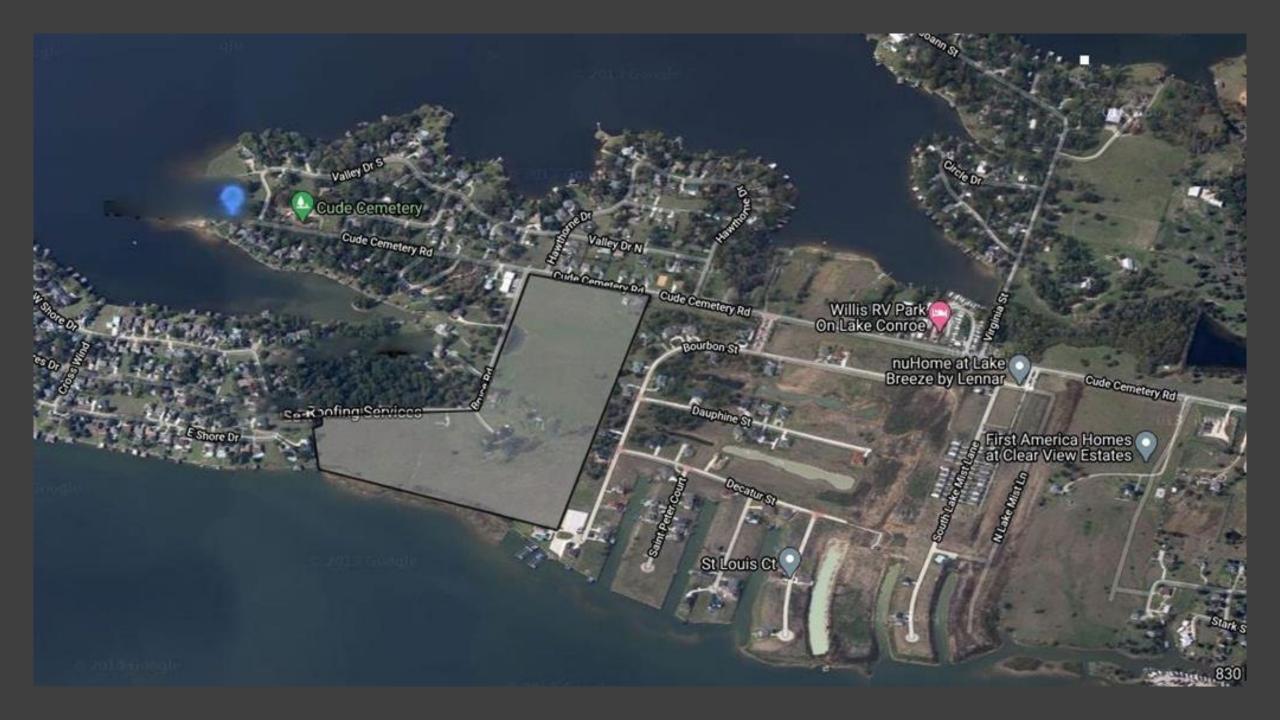

Conroe ETJ

Opportunity is knocking: 47.354 +/- acres of unrestricted land on Lake Conroe with over 1,300 feet of shoreline. Located on Cude Cemetery Road (next to French Quarter and Lake Breeze Subdivisions) and Bruce Rd (across the street from Far Hills UD and Shelter Bay Estates) with AMAZING views of the calm & deep waters of Lake Conroe. Low tax rate of 1.98, water/sewer availability, no flooding, flat and buildable land, very easy access to I-45, all schools (Willis ISD - Turner Elem, Brabham Middle, Willis HS) and shopping/Golf Courses/boat launches/restaurants etc.. Frontage information: 768 ft on Cude Cemetery, 2,277 ft on Bruce, 1,307 ft on Lake Conroe (+/-)