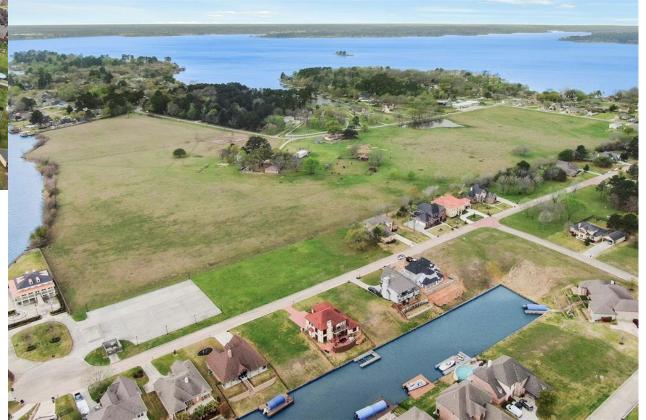

Conroe ETJ

Opportunity is knocking: 47.354 +/- acres of unrestricted land on Lake Conroe with over 1,300 feet of shoreline. Located on Cude Cemetery Road (next to French Quarter and Lake Breeze Subdivisions) and Bruce Rd (across the street from Far Hills UD and Shelter Bay Estates) with AMAZING views of the calm & deep waters of Lake Conroe. Low tax rate of 1.98, water/sewer availability, no flooding, flat and buildable land, very easy access to I-45, all schools (Willis ISD - Turner Elem, Brabham Middle, Willis HS) and shopping/Golf Courses/boat launches/restaurants etc.. Frontage information: 768 ft on Cude Cemetery, 2,277 ft on Bruce, 1,307 ft on Lake Conroe (+/-)