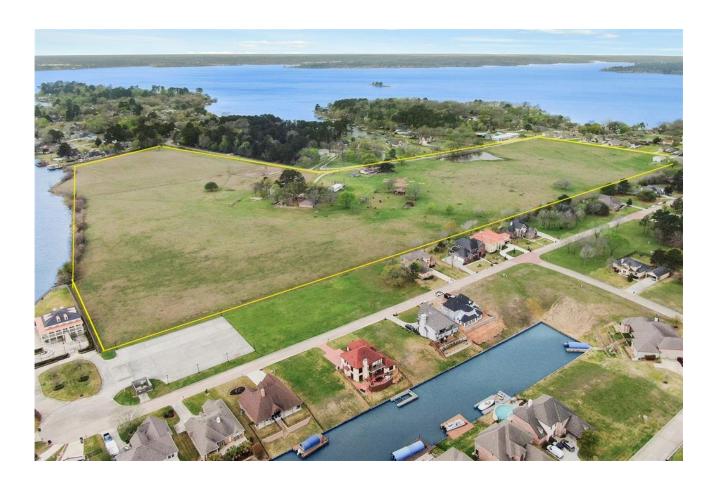

Conroe ETJ

Opportunity is knocking: 47.354 +/- acres of unrestricted land on Lake Conroe with over 1,300 feet of shoreline. Located on Cude Cemetery Road (next to French Quarter and Lake Breeze Subdivisions) and Bruce Rd (across the street from Far Hills UD and Shelter Bay Estates) with AMAZING views of the calm & deep waters of Lake Conroe. Low tax rate of 1.98, water/sewer availability, no flooding, flat and buildable land, very easy access to I-45, all schools (Willis ISD - Turner Elem, Brabham Middle, Willis HS) and shopping/Golf Courses/boat launches/restaurants etc.. Frontage information: 768 ft on Cude Cemetery, 2,277 ft on Bruce, 1,307 ft on Lake Conroe (+/-)