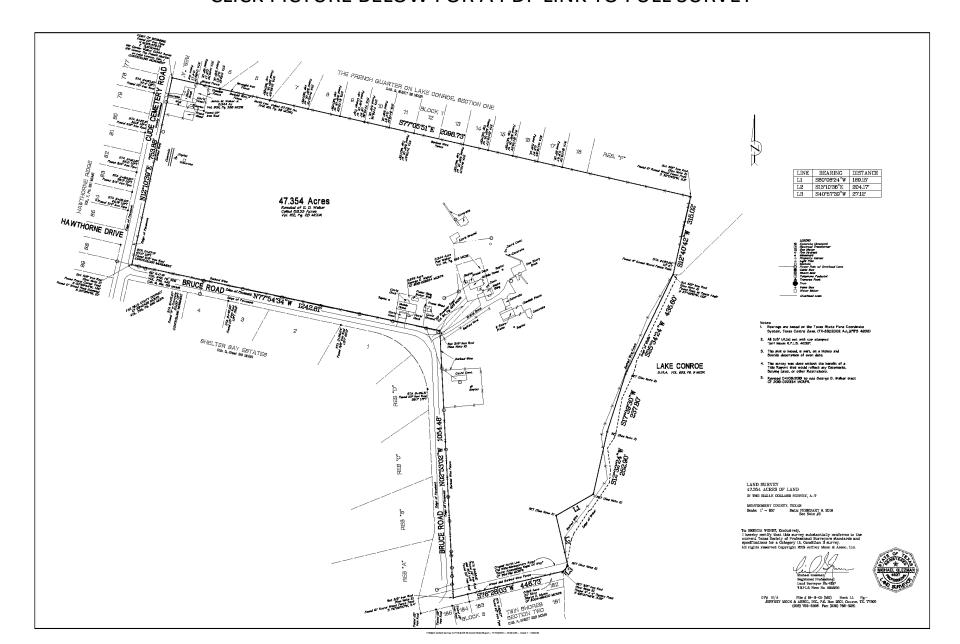

## CLICK PICTURE BELOW FOR A PDF LINK TO FULL SURVEY

## **LEGAL DESCRIPTION - COLLARD E, TRACT 3, TRACT 3-A, TRACT 3-D**

**APN** 

0007-00-00300

0007-00-00303

0007-00-00304

0007-00-00301

0007-00-00312

Total Estimated Tax Rate – 1.9842

Conroe ETJ

Opportunity is knocking: 47.354 +/- acres of unrestricted land on Lake Conroe with over 1,300 feet of shoreline. Located on Cude Cemetery Road (next to French Quarter and Lake Breeze Subdivisions) and Bruce Rd (across the street from Far Hills UD and Shelter Bay Estates) with AMAZING views of the calm & deep waters of Lake Conroe. Low tax rate of 1.98, water/sewer availability, no flooding, flat and buildable land, very easy access to I-45, all schools (Willis ISD - Turner Elem, Brabham Middle, Willis HS) and shopping/Golf Courses/boat launches/restaurants etc.. Frontage information: 768 ft on Cude Cemetery, 2,277 ft on Bruce, 1,307 ft on Lake Conroe (+/-)