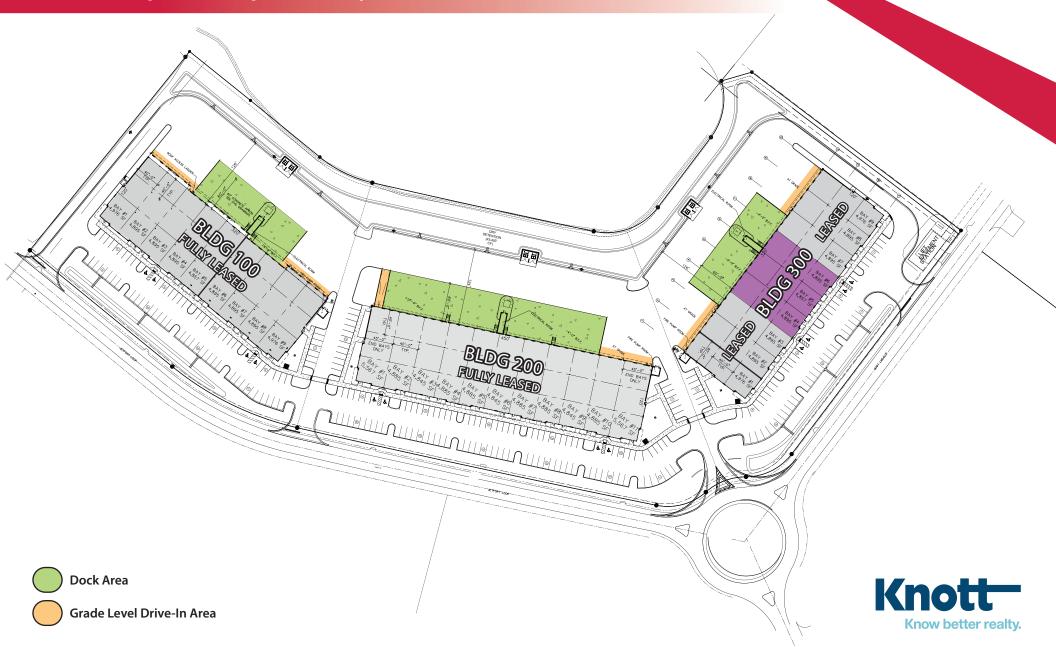

#### **Space Highlights**

- Suites 4-6 Totaling 14,647 SF
- Rear-Load Warehouse Space
- 24' Clear Height
- **■** 120′ Building Depth
- 3-Phase Electrical Service
- Seven (7) 9' x 10' Dock Doors
- 40' x 40' Column Spacing
- **■** 120′ Truck Court
- ESFR Sprinkler System

### **FOR LEASE**

ONE 14,647 SF SPACE REMAINING! 14661 Jetport Loop, Fort Myers, FL 33913

## **FOR LEASE**

ONE 14,647 SF SPACE REMAINING! 14661 Jetport Loop, Fort Myers, FL 33913