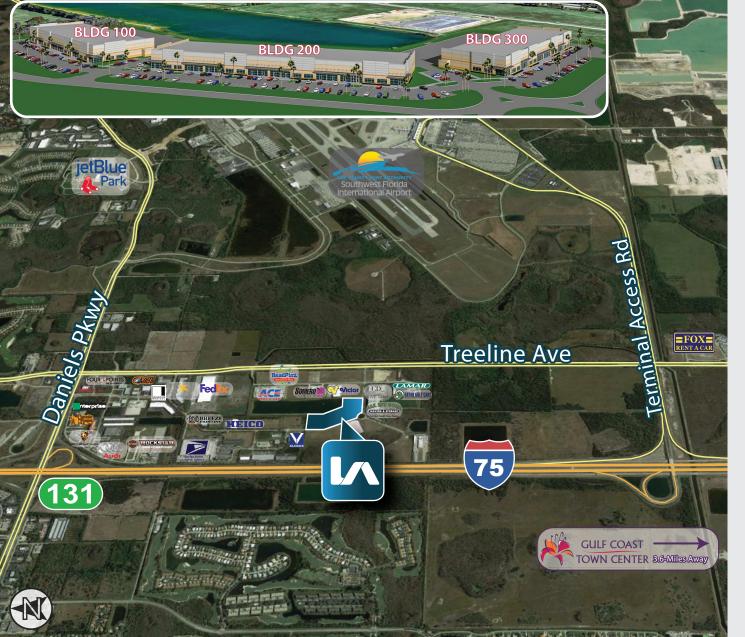

#### Superior Location Advantages

- Immediate access to Interstate 75 via Daniels Parkway (Exit 131) and Terminal Access Road
- Adjacent to Southwest Florida International Airport (RSW)
- Near Gulf Coast Town Center & Florida Gulf Coast University
- Closely Located to Retail, Restaurants and Lodging