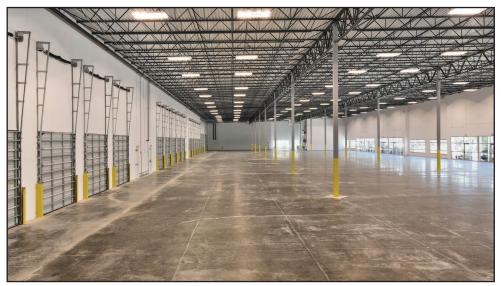

#### **Space Highlights**

- Suites 4-6 Totaling 14,647 SF
- Rear-Load Warehouse Space
- 24' Clear Height
- **■** 120′ Building Depth
- 3-Phase Electrical Service
- Seven (7) 9' x 10' Dock Doors
- 40' x 40' Column Spacing
- **■** 120′ Truck Court
- ESFR Sprinkler System