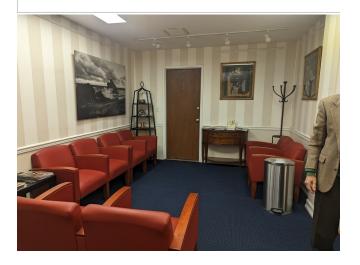

### 161 Madison Ave

\$44.00 /SF/YR

Fully Built medical space in midtown area near 33rd Street and Madison Ave. Building is shared with other medical practices....

• fully built medical

Fully built medical in heart of midtown south

1

161 Madison Ave, New York, NY 10016

Fully Built medical space in midtown area near 33rd Street and Madison Ave. Building is shared with other medical practices.