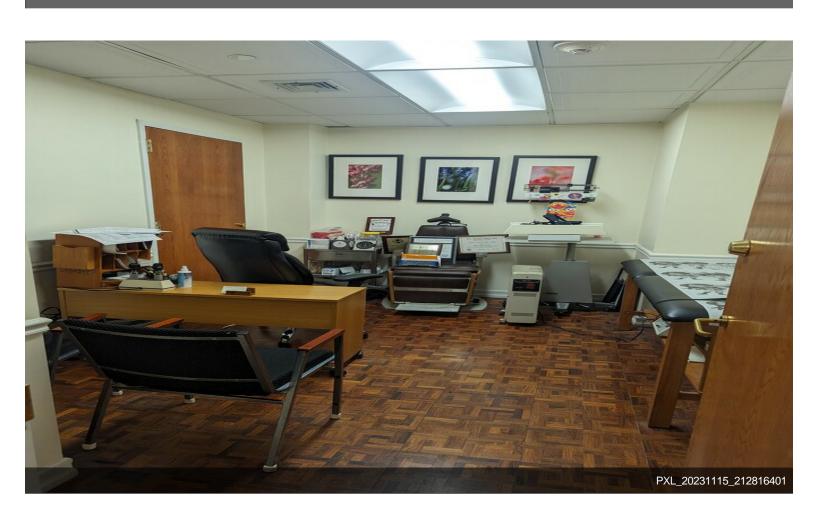

### 161 Madison Ave

\$44.00 /SF/YR

Fully Built medical space in midtown area near 33rd Street and Madison Ave. Building is shared with other medical practices....

• fully built medical

Fully built medical in heart of midtown south

1

161 Madison Ave, New York, NY 10016

Fully Built medical space in midtown area near 33rd Street and Madison Ave. Building is shared with other medical practices.