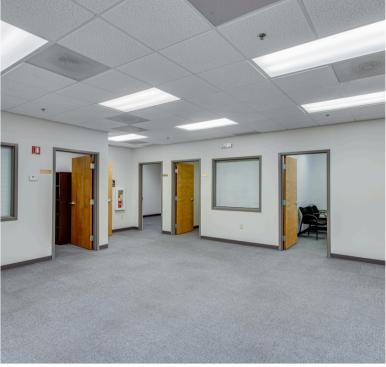

## PROPERTY HIGHLIGHTS

- 202,500 +/- square foot industrial distribution building
- 3,600 +/- square feet of office space with 7 private offices & 9 cubicles
- Constructed in 2001
- Ceiling Heights: 22' to 28'
- 22 dock high doors with levelers
- 1 drive in door
- 72 parking spaces
- Truck Court: 120'
- Sprinkler System: ESFR Wet System
- Floor Thickness: 6"
- Column Spacing: 50' x 45'
- Power: 1,000 amps / 480 volts
- All utilities available including sewer
- Excellent location off I-985 between Exit 4 and Exit 8