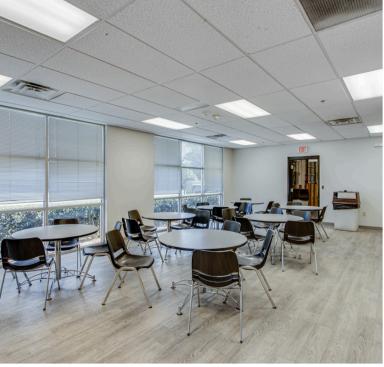

## PROPERTY HIGHLIGHTS

- 202,500 +/- square foot industrial distribution building
- 3,600 +/- square feet of office space with 7 private offices & 9 cubicles
- Constructed in 2001
- Ceiling Heights: 22' to 28'
- 22 dock high doors with levelers
- 1 drive in door
- 72 parking spaces
- Truck Court: 120'
- Sprinkler System: ESFR Wet System
- Floor Thickness: 6"
- Column Spacing: 50' x 45'
- Power: 1,000 amps / 480 volts
- All utilities available including sewer
- Excellent location off I-985 between Exit 4 and Exit 8