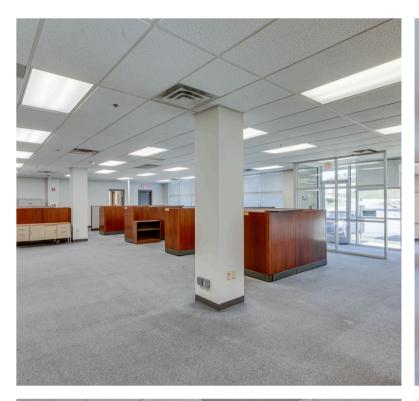

## PROPERTY HIGHLIGHTS

- 202,500 +/- square foot industrial distribution building
- 3,600 +/- square feet of office space with 7 private offices & 9 cubicles
- Constructed in 2001
- Ceiling Heights: 22' to 28'
- 22 dock high doors with levelers
- 1 drive in door
- 72 parking spaces
- Truck Court: 120'
- Sprinkler System: ESFR Wet System
- Floor Thickness: 6"
- Column Spacing: 50' x 45'
- Power: 1,000 amps / 480 volts
- All utilities available including sewer
- Excellent location off I-985 between Exit 4 and Exit 8