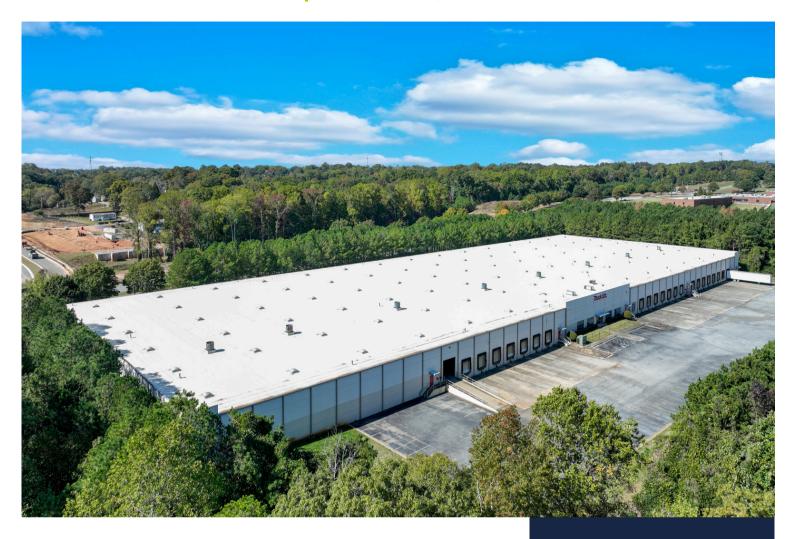

# **Distribution Facility Available**

| OFFERING SUMMARY |                         |
|------------------|-------------------------|
| Lease Rate:      | \$6.25 Psf (NNN)        |
| Building SF:     | 202,500 +/- Square Feet |
| Office SF:       | 3,600 +/- Square Feet   |
| Zoning:          | Industrial              |
| Ceiling Heights: | 22' to 28'              |

## PROPERTY HIGHLIGHTS

- 202,500 +/- square foot industrial distribution building
- 3,600 +/- square feet of office space with 7 private offices & 9 cubicles
- Constructed in 2001
- Ceiling Heights: 22' to 28'
- 22 dock high doors with levelers
- 1 drive in door
- 72 parking spaces
- Truck Court: 120'
- Sprinkler System: ESFR Wet System
- Floor Thickness: 6"
- Column Spacing: 50' x 45'
- Power: 1,000 amps / 480 volts
- All utilities available including sewer
- Excellent location off I-985 between Exit 4 and Exit 8