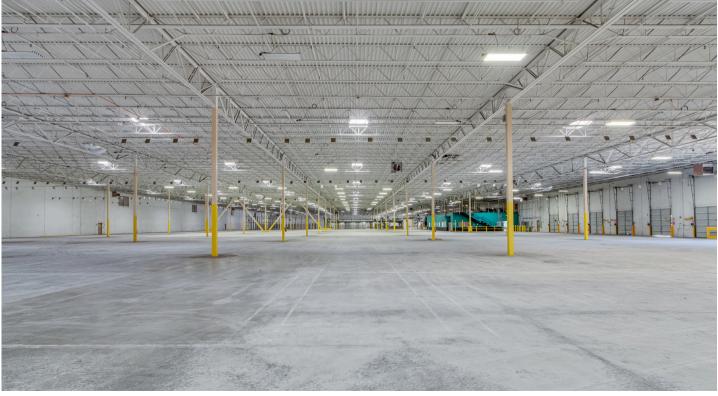

# **Distribution Facility Available**

| OFFERING SUMMARY |                         |
|------------------|-------------------------|
| Lease Rate:      | \$6.25 Psf (NNN)        |
| Building SF:     | 202,500 +/- Square Feet |
| Office SF:       | 3,600 +/- Square Feet   |
| Zoning:          | Industrial              |
| Ceiling Heights: | 22' to 28'              |

## PROPERTY HIGHLIGHTS

- 202,500 +/- square foot industrial distribution building
- 3,600 +/- square feet of office space with 7 private offices & 9 cubicles
- Constructed in 2001
- Ceiling Heights: 22' to 28'
- 22 dock high doors with levelers
- 1 drive in door
- 72 parking spaces
- Truck Court: 120'
- Sprinkler System: ESFR Wet System
- Floor Thickness: 6"
- Column Spacing: 50' x 45'
- Power: 1,000 amps / 480 volts
- All utilities available including sewer
- Excellent location off I-985 between Exit 4 and Exit 8