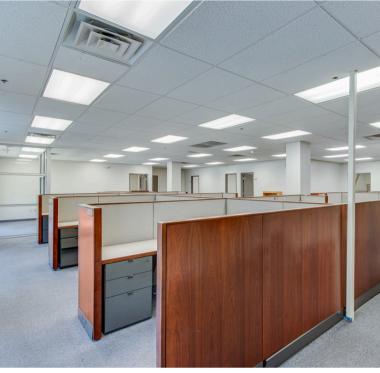

## PROPERTY HIGHLIGHTS

- 202,500 +/- square foot industrial distribution building
- 3,600 +/- square feet of office space with 7 private offices & 9 cubicles
- Constructed in 2001
- Ceiling Heights: 22' to 28'
- 22 dock high doors with levelers
- 1 drive in door
- 72 parking spaces
- Truck Court: 120'
- Sprinkler System: ESFR Wet System
- Floor Thickness: 6"
- Column Spacing: 50' x 45'
- Power: 1,000 amps / 480 volts
- All utilities available including sewer
- Excellent location off I-985 between Exit 4 and Exit 8