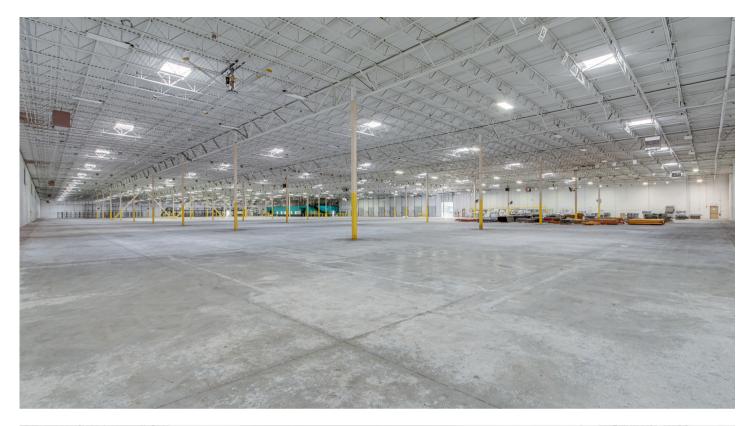

# **Distribution Facility Available**

| OFFERING SUMMARY |                         |
|------------------|-------------------------|
| Lease Rate:      | \$6.25 Psf (NNN)        |
| Building SF:     | 202,500 +/- Square Feet |
| Office SF:       | 3,600 +/- Square Feet   |
| Zoning:          | Industrial              |
| Ceiling Heights: | 22' to 28'              |

## PROPERTY HIGHLIGHTS

- 202,500 +/- square foot industrial distribution building
- 3,600 +/- square feet of office space with 7 private offices & 9 cubicles
- Constructed in 2001
- Ceiling Heights: 22' to 28'
- 22 dock high doors with levelers
- 1 drive in door
- 72 parking spaces
- Truck Court: 120'
- Sprinkler System: ESFR Wet System
- Floor Thickness: 6"
- Column Spacing: 50' x 45'
- Power: 1,000 amps / 480 volts
- All utilities available including sewer
- Excellent location off I-985 between Exit 4 and Exit 8