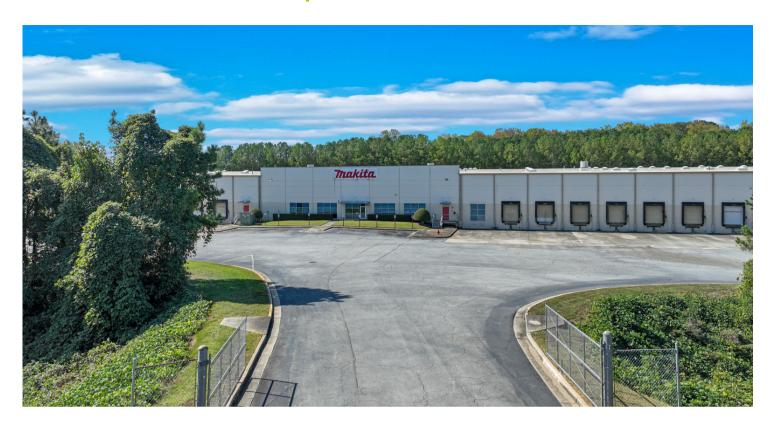

## PROPERTY HIGHLIGHTS

- 202,500 +/- square foot industrial distribution building
- 3,600 +/- square feet of office space with 7 private offices & 9 cubicles
- Constructed in 2001
- Ceiling Heights: 22' to 28'
- 22 dock high doors with levelers
- 1 drive in door
- 72 parking spaces
- Truck Court: 120'
- Sprinkler System: ESFR Wet System
- Floor Thickness: 6"
- Column Spacing: 50' x 45'
- Power: 1,000 amps / 480 volts
- All utilities available including sewer
- Excellent location off I-985 between Exit 4 and Exit 8