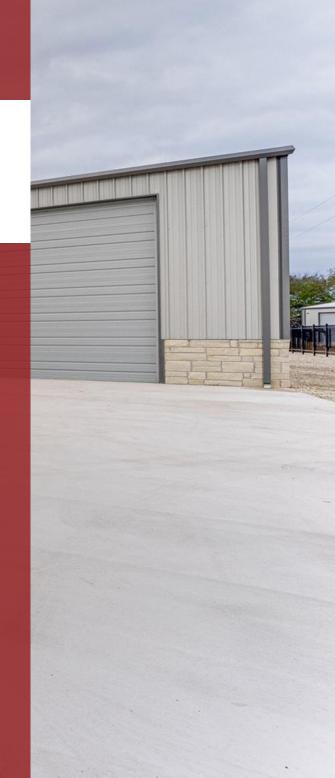

## **BUILDING** exteriors

3408 W. Interstate 30, Caddo Mills, TX

Dell Osborn | 214.676.8589

### **PROPERTY** description

This unique property, located just minutes east of Rockwall, includes 2 versatile buildings totaling 9,720 square feet on a spacious 1.5-acre lot. Situated outside city limits, the site offers extensive possibilities for both commercial & personal use. The larger building (7290 sq ft) completed in November 2024 offers office & shop space with a range of high-quality finishes & practical features, office area, and 24x16 lobby. Three offices provide additional private spaces. Warehouse boasts five 14x14 insulated overhead doors with electric openers. Shop has 16-foot walls that rise to 20 feet at the peak. The smaller building (2,425 sq ft) offers additional shop space with restroom, making it ideal for storage, light manufacturing, or overflow work areas. Spray foam insulation helps maintain the building's interior climate & it is equipped with 2-14x12 overhead doors with electric openers. This property's strategic location, coupled with its substantial square footage and practical design, makes it an ideal choice for business operations or other multipurpose use.