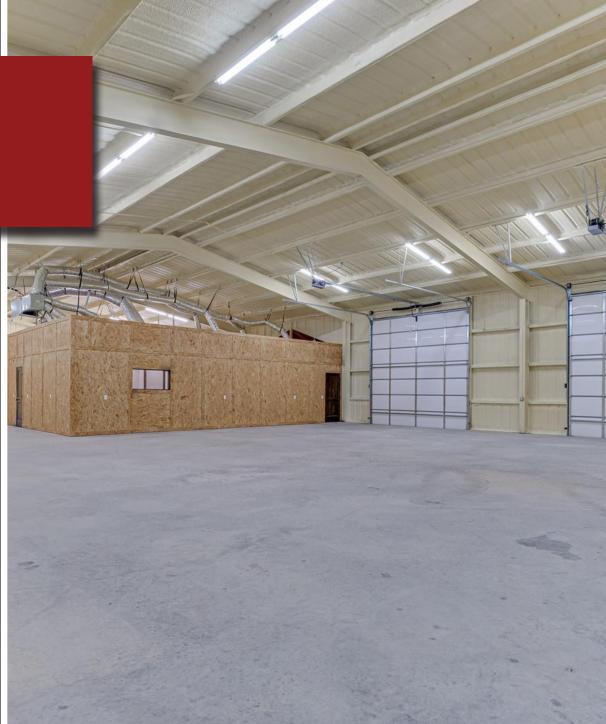

### **PROPERTY** description

This unique property, located just minutes east of Rockwall, includes 2 versatile buildings totaling 9,720 square feet on a spacious 1.5-acre lot. Situated outside city limits, the site offers extensive possibilities for both commercial & personal use. The larger building (7290 sq ft) completed in November 2024 offers office & shop space with a range of high-quality finishes & practical features, office area, and 24x16 lobby. Three offices provide additional private spaces. Warehouse boasts five 14x14 insulated overhead doors with electric openers. Shop has 16-foot walls that rise to 20 feet at the peak. The smaller building (2,425 sq ft) offers additional shop space with restroom, making it ideal for storage, light manufacturing, or overflow work areas. Spray foam insulation helps maintain the building's interior climate & it is equipped with 2-14x12 overhead doors with electric openers. This property's strategic location, coupled with its substantial square footage and practical design, makes it an ideal choice for business operations or other multipurpose use.