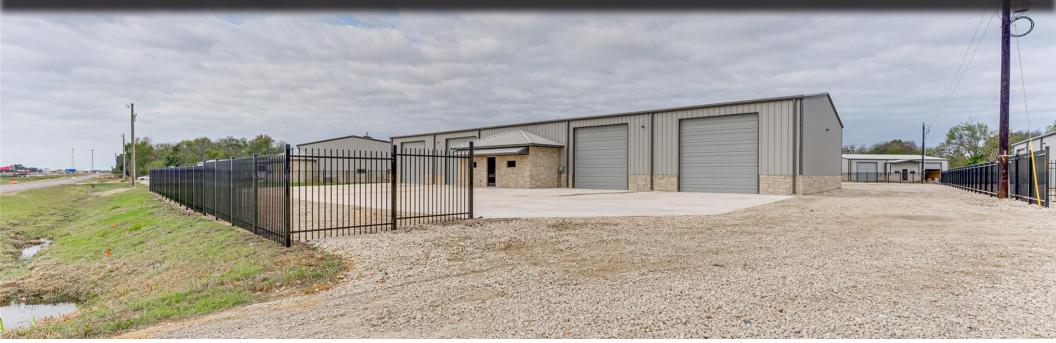

## **BUILDING** exteriors

3408 W. Interstate 30, Caddo Mills, TX

Dell Osborn | 214.676.8589

### **PROPERTY** description

This unique property, located just minutes east of Rockwall, includes 2 versatile buildings totaling 9,720 square feet on a spacious 1.5-acre lot. Situated outside city limits, the site offers extensive possibilities for both commercial & personal use. The larger building (7290 sq ft) completed in November 2024 offers office & shop space with a range of high-quality finishes & practical features, office area, and 24x16 lobby. Three offices provide additional private spaces. Warehouse boasts five 14x14 insulated overhead doors with electric openers. Shop has 16-foot walls that rise to 20 feet at the peak. The smaller building (2,425 sq ft) offers additional shop space with restroom, making it ideal for storage, light manufacturing, or overflow work areas. Spray foam insulation helps maintain the building's interior climate & it is equipped with 2-14x12 overhead doors with electric openers. This property's strategic location, coupled with its substantial square footage and practical design, makes it an ideal choice for business operations or other multipurpose use.