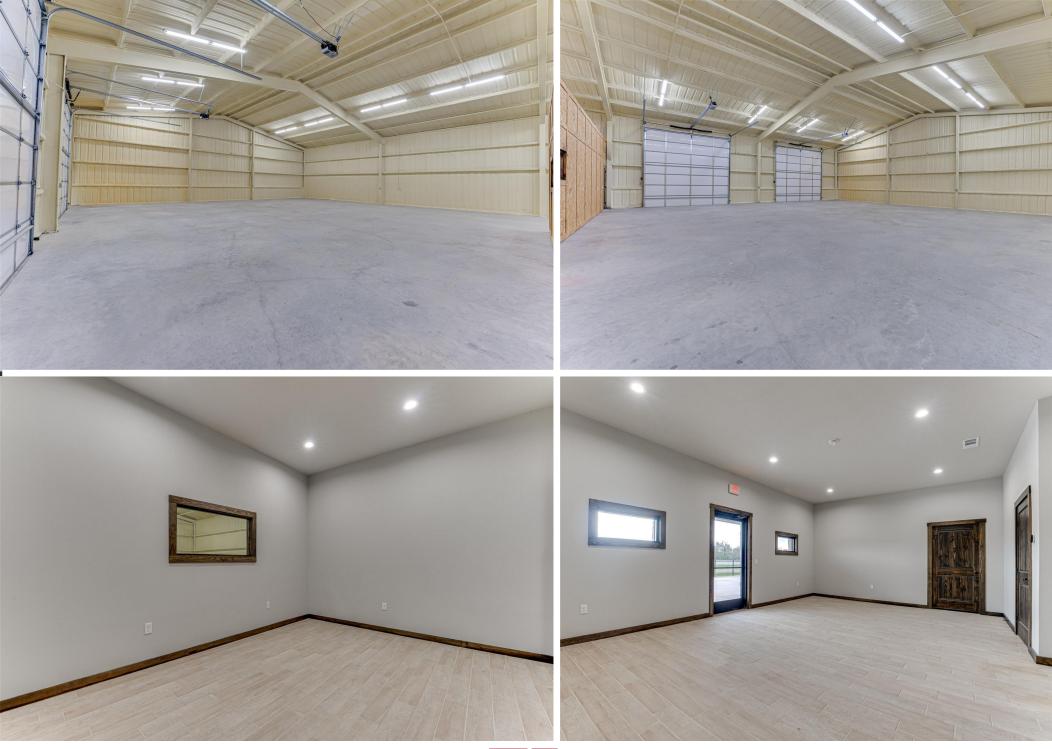

### **PROPERTY** description

This unique property, located just minutes east of Rockwall, includes 2 versatile buildings totaling 9,720 square feet on a spacious 1.5-acre lot. Situated outside city limits, the site offers extensive possibilities for both commercial & personal use. The larger building (7290 sq ft) completed in November 2024 offers office & shop space with a range of high-quality finishes & practical features, office area, and 24x16 lobby. Three offices provide additional private spaces. Warehouse boasts five 14x14 insulated overhead doors with electric openers. Shop has 16-foot walls that rise to 20 feet at the peak. The smaller building (2,425 sq ft) offers additional shop space with restroom, making it ideal for storage, light manufacturing, or overflow work areas. Spray foam insulation helps maintain the building's interior climate & it is equipped with 2-14x12 overhead doors with electric openers. This property's strategic location, coupled with its substantial square footage and practical design, makes it an ideal choice for business operations or other multipurpose use.