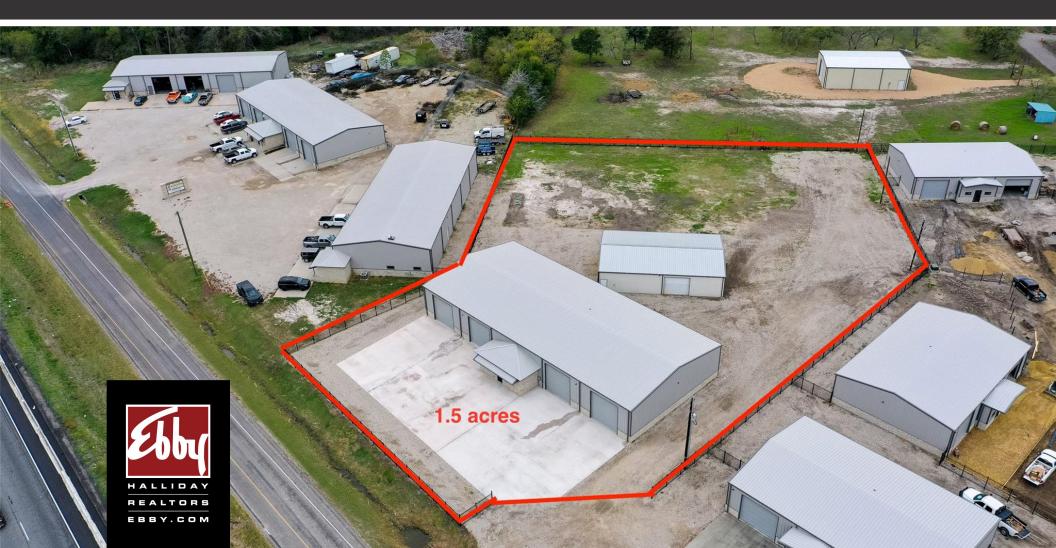

### **PROPERTY** overview

| Asking Price                                       | \$1,595,000                                           |  |
|----------------------------------------------------|-------------------------------------------------------|--|
| Location                                           | 3408 W. Interstate 30<br>Caddo Mills, TX 75135        |  |
| Year Built                                         | Larger Building<br>2024                               |  |
| Square Footage<br>ew Construction<br>Shop Building | 9,720 Total Sq. Ft.<br>7,290 Sq. Ft.<br>2,425 Sq. Ft. |  |
| Lot Size                                           | 1.5 Acres                                             |  |
| Zoning                                             | No Restrictions<br>Outside City Limits                |  |

### **PROPERTY** description

This unique property, located just minutes east of Rockwall, includes 2 versatile buildings totaling 9,720 square feet on a spacious 1.5-acre lot. Situated outside city limits, the site offers extensive possibilities for both commercial & personal use. The larger building (7290 sq ft) completed in November 2024 offers office & shop space with a range of high-quality finishes & practical features, office area, and 24x16 lobby. Three offices provide additional private spaces. Warehouse boasts five 14x14 insulated overhead doors with electric openers. Shop has 16-foot walls that rise to 20 feet at the peak. The smaller building (2,425 sq ft) offers additional shop space with restroom, making it ideal for storage, light manufacturing, or overflow work areas. Spray foam insulation helps maintain the building's interior climate & it is equipped with 2-14x12 overhead doors with electric openers. This property's strategic location, coupled with its substantial square footage and practical design, makes it an ideal choice for business operations or other multipurpose use.