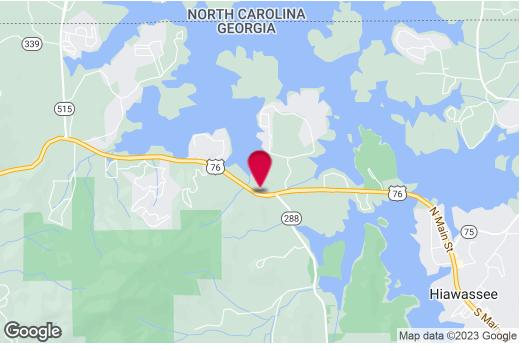

# **PROPERTY HIGHLIGHTS**

- Close Proximity to all that Hiawassee and Young Harris has to offer.
- Great Visibility with Slight Elevation from Highway
- Abandoned House available for Possible Office and/or Retail

# **OFFERING SUMMARY**

Lot Size: 1.52 Acres