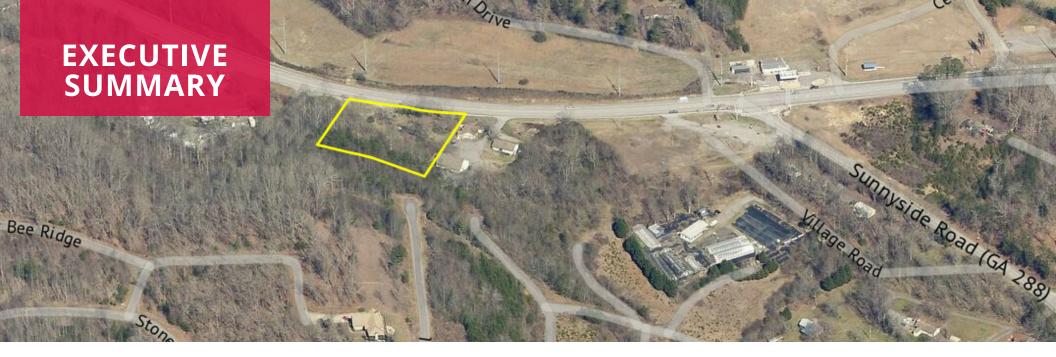

# **PROPERTY HIGHLIGHTS**

- Close Proximity to all that Hiawassee and Young Harris has to offer.
- Great Visibility with Slight Elevation from Highway
- Abandoned House available for Possible Office and/or Retail

# **OFFERING SUMMARY**

Lot Size: 1.52 Acres