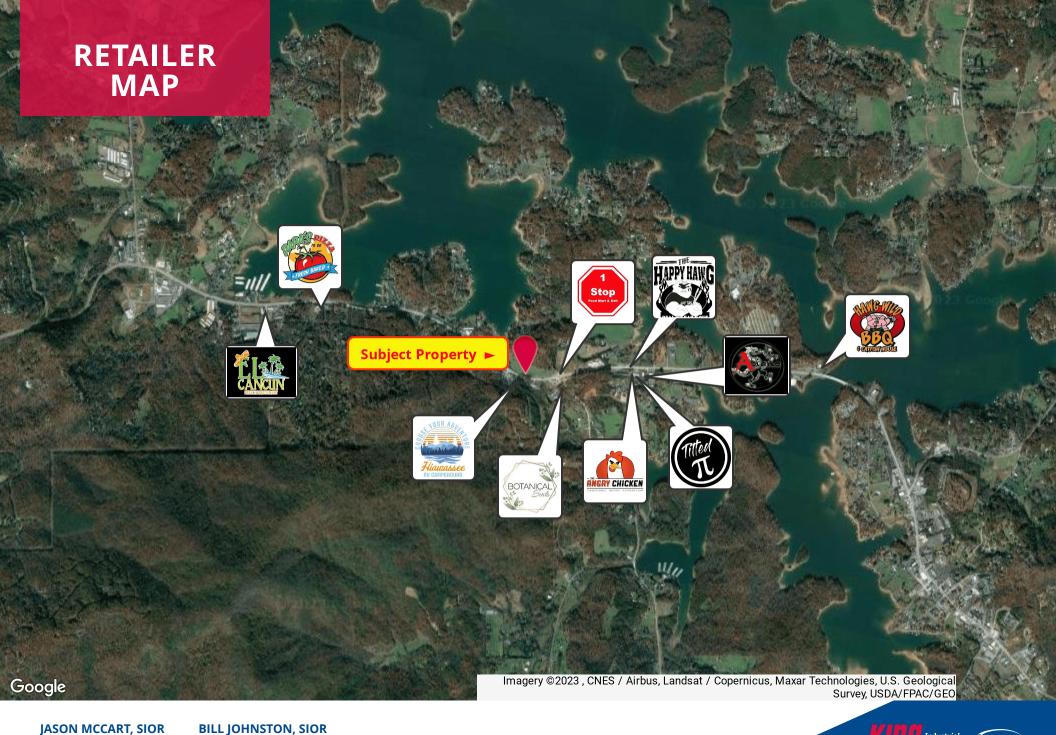

# **PROPERTY HIGHLIGHTS**

- Close Proximity to all that Hiawassee and Young Harris has to offer.
- Great Visibility with Slight Elevation from Highway
- Abandoned House available for Possible Office and/or Retail