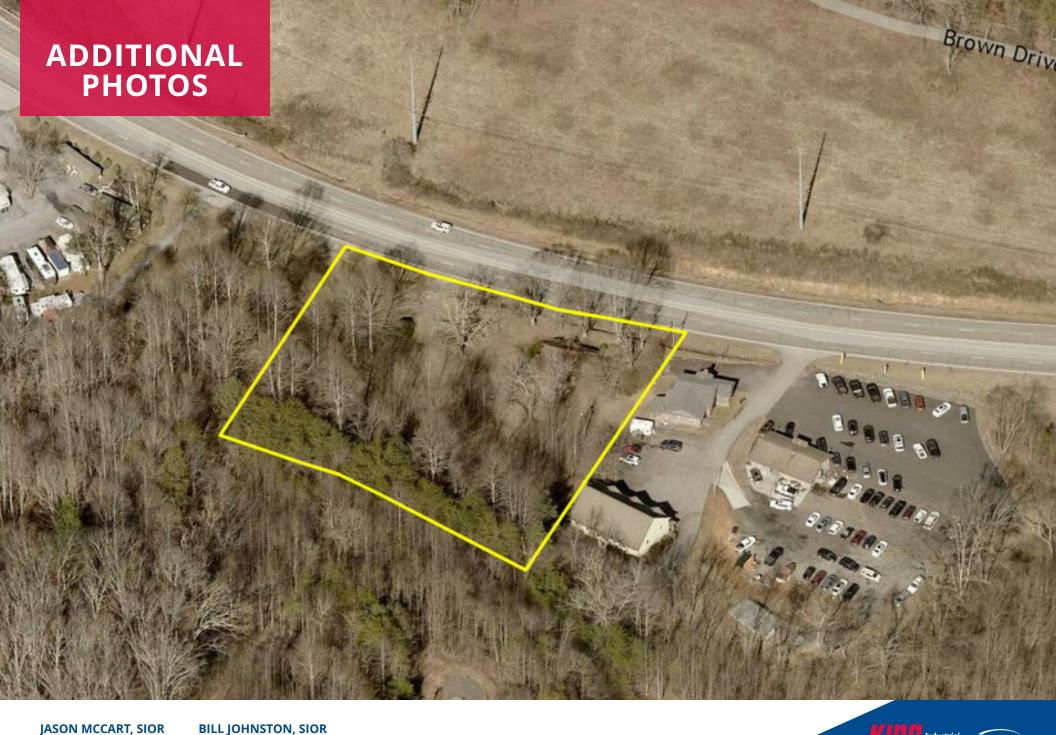

# **PROPERTY HIGHLIGHTS**

- Close Proximity to all that Hiawassee and Young Harris has to offer.
- Great Visibility with Slight Elevation from Highway
- Abandoned House available for Possible Office and/or Retail

# **OFFERING SUMMARY**

Lot Size: 1.52 Acres