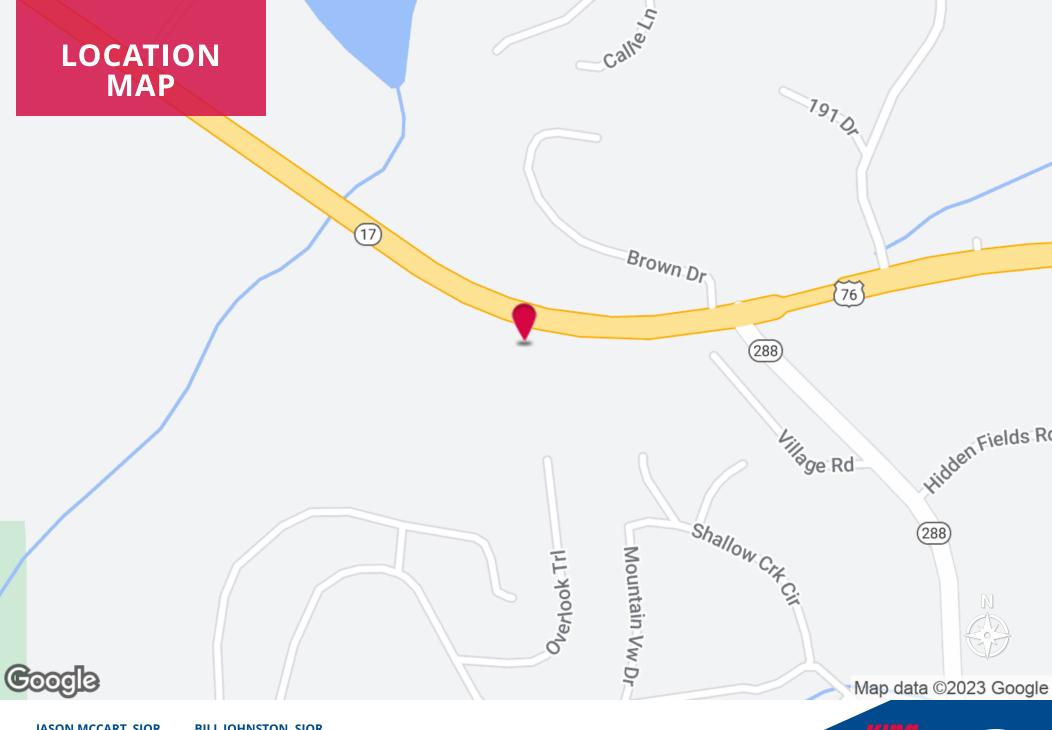

# **PROPERTY HIGHLIGHTS**

- Close Proximity to all that Hiawassee and Young Harris has to offer.
- Great Visibility with Slight Elevation from Highway
- Abandoned House available for Possible Office and/or Retail