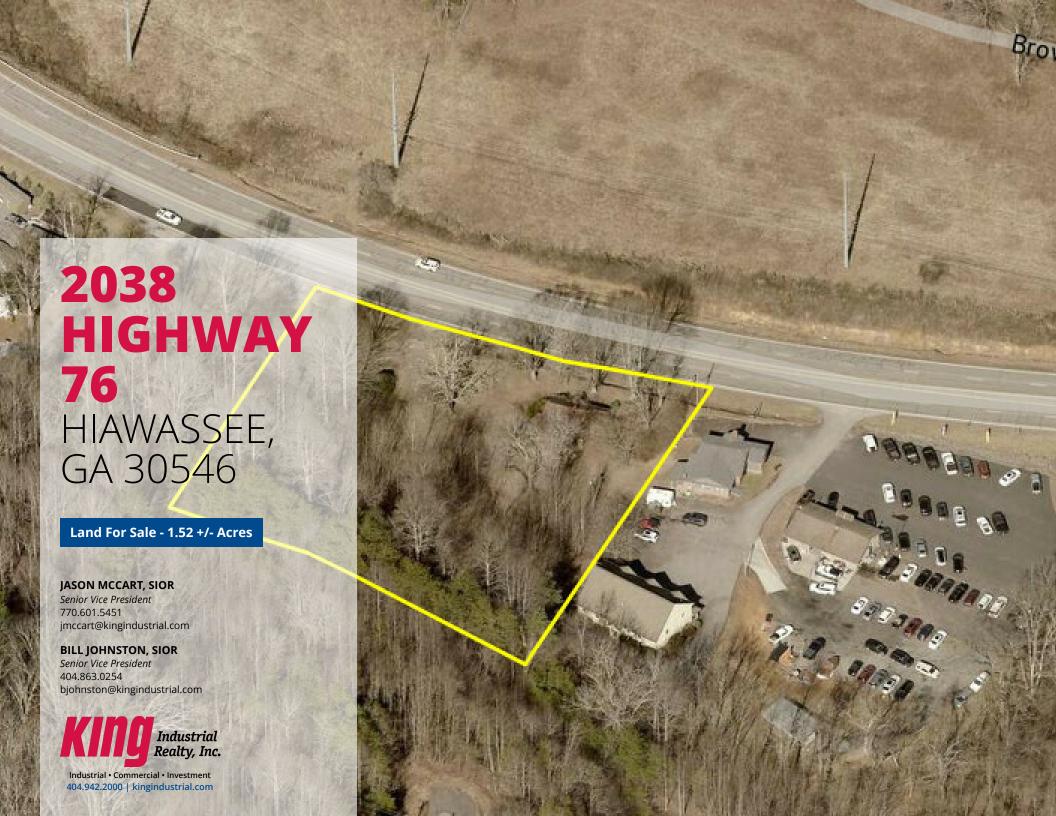

# **PROPERTY HIGHLIGHTS**

- Close Proximity to all that Hiawassee and Young Harris has to offer.
- Great Visibility with Slight Elevation from Highway
- Abandoned House available for Possible Office and/or Retail

# **OFFERING SUMMARY**

Lot Size: 1.52 Acres