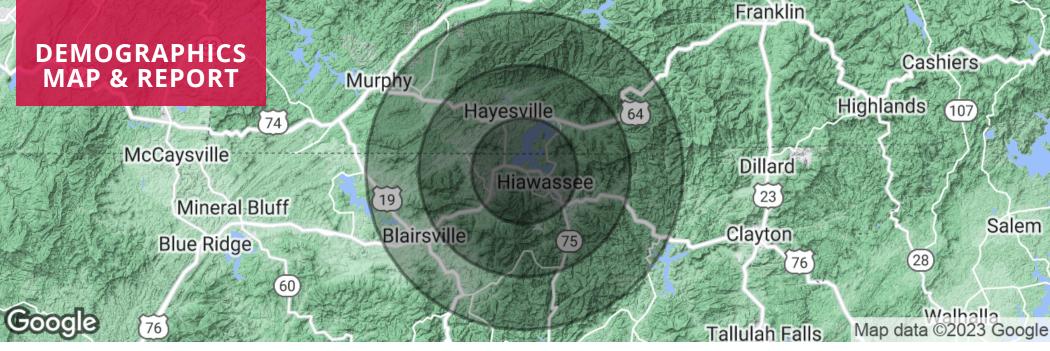

| POPULATION           | 5 MILES   | 10 MILES  | 15 MILES  |
|----------------------|-----------|-----------|-----------|
| Total Population     | 8,109     | 16,381    | 28,659    |
| Average Age          | 48.7      | 49.1      | 49.7      |
| Average Age (Male)   | 48.5      | 49.9      | 48.9      |
| Average Age (Female) | 49.1      | 49.2      | 50.5      |
| HOUSEHOLDS & INCOME  | 5 MILES   | 10 MILES  | 15 MILES  |
| Total Households     | 4,680     | 11,594    | 20,965    |
| # of Persons per HH  | 1.7       | 1.4       | 1.4       |
| Average HH Income    | \$42,338  | \$40,338  | \$42,603  |
| Average House Value  | \$186,322 | \$215,767 | \$233,080 |
|                      |           |           |           |